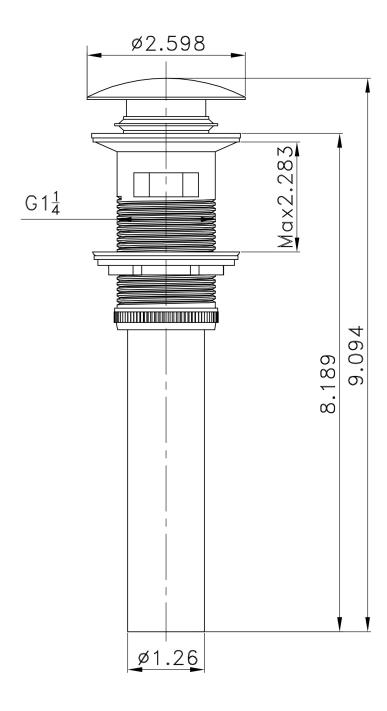

## Feature(s):

- THIS PRODUCT INCLUDE(S): 1x bathroom vessel sink in white color (685), 1x bathroom sink drain in brushed nickel color (20320), 1x bathroom sink faucet in brushed nickel color (28761).
- This product is a bundle (set of multiple products).
- This bathroom vessel sink set features a rectangle shape with a transitional style.
- This product is made for wall mount installation.
- DIY installation instructions are included in the box.
- This bathroom vessel sink set is designed for a 1 hole faucet and the faucet drilling location is on the center.
- Comes with an overflow for safety.
- This bathroom vessel sink set features 1 sink.
- This bathroom vessel sink set is made with ceramic.
- The primary color of this product is white and it comes with brushed nickel hardware.
- Smooth non-porous surface; prevents from discoloration and fading.
- Double fired and glazed for durability and stain resistance.
- 1.75-in. standard USA-Canada drain opening.
- Constructed with lead-free brass, ensuring strength and durability.
- Solid bulky brass feel (not cheap and light).
- 20.25-in. Width (left to right).
- 16.25-in. Depth (back to front).
- 6-in. Height (top to bottom).
- All dimensions are nominal.
- This product can usually be shipped out in 1 day.
- Quality control approved in Canada.
- Each box on your order is physically opened-up and inspected to make sure only the highest quality product is shipped.
- We take and store photos of every single quality audit of every single order we ship.
- You can see them when you track your order on our website.