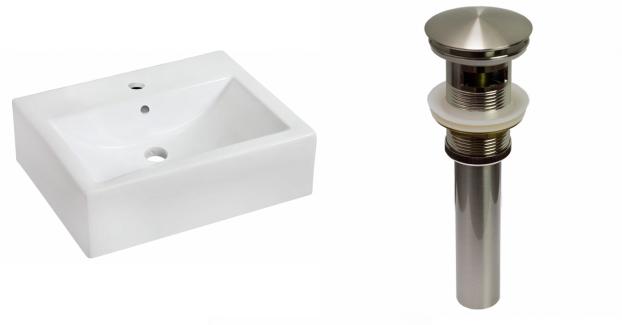

<sup>\*</sup>Estimated as of 21 Jan 2022 2:08 PM.

Quality control approved in Canada. Each box on your order is physically opened-up and inspected to make sure only the highest quality product is shipped. We take and store photos of every single quality audit of every single order we ship. You can see them when you track your order on our website. This product is a group of multiple products. It features a rectangle shape. This bathroom vessel sink set is designed to be installed as a wall mount bathroom vessel sink set. It is constructed with ceramic. This bathroom vessel sink set comes with a enamel glaze finish in White color. It is designed for a 1 hole faucet.

## Feature(s):

- THIS PRODUCT INCLUDE(S): 1x bathroom vessel sink in white color (685), 1x bathroom sink drain in brushed nickel color (20320), 1x bathroom sink faucet in brushed nickel color (28761).
- This product is a bundle (set of multiple products).
- This bathroom vessel sink set features a rectangle shape with a transitional style.
- This product is made for wall mount installation.
- DIY installation instructions are included in the box.
- This bathroom vessel sink set is designed for a 1 hole faucet and the faucet drilling location is on the center.
- Comes with an overflow for safety.
- This bathroom vessel sink set features 1 sink.
- This bathroom vessel sink set is made with ceramic.
- The primary color of this product is white and it comes with brushed nickel hardware.
- Smooth non-porous surface; prevents from discoloration and fading.
- Double fired and glazed for durability and stain resistance.
- 1.75-in. standard USA-Canada drain opening.
- Constructed with lead-free brass, ensuring strength and durability.
- Solid bulky brass feel (not cheap and light).
- 20.25-in. Width (left to right).
- 16.25-in. Depth (back to front).
- 6-in. Height (top to bottom).
- All dimensions are nominal.
- This product can usually be shipped out in 1 day.
- Quality control approved in Canada.
- Each box on your order is physically opened-up and inspected to make sure only the highest quality product is shipped.
- We take and store photos of every single quality audit of every single order we ship.
- You can see them when you track your order on our website.

| Product ID:               | 28761                    |
|---------------------------|--------------------------|
| Product Type:             | Bathroom Vessel Sink Set |
| Shape:                    | Rectangle                |
| Install Type:             | Wall Mount               |
| Faucet Drilling:          | 1 Hole                   |
| Faucet Drilling Location: | Center                   |
| Overflow:                 | Yes                      |
| Num Of Sinks:             | 1                        |
| Includes Faucets:         | Yes                      |
| Includes Drains:          | Yes                      |
| Width Group:              | 20-in 29-in.             |
| Material:                 | Ceramic                  |
| Style:                    | Transitional             |
| Finish:                   | Enamel Glaze             |
| Hardware Color:           | Brushed Nickel           |
| Color:                    | White                    |
| Recommended Ship Method:  | SP                       |