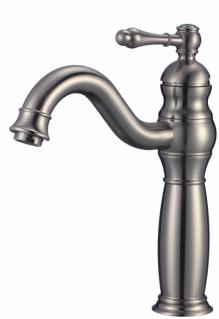

| QTY | Product ID | Series | Product Type         | Description                                                                   | Color          | Stock* | Expected Stock* | Expected Stock ETA* |
|-----|------------|--------|----------------------|-------------------------------------------------------------------------------|----------------|--------|-----------------|---------------------|
| 1   | 685        | N/A    |                      | 20.25-in. W Wall Mount White Bathroom Vessel Sink For 1 Hole Center Drilling  | White          | 2      | 0               |                     |
| 1   | 20320      | N/A    |                      | 2.6-in. W Stainless Steel Bathroom Sink Drain With Overflow In Brushed Nickel | Brushed Nickel | 87     | 0               |                     |
| 1   | 28761      | N/A    | Bathroom Sink Faucet | 1 Hole CUPC Approved Lead Free Brass Faucet In Brushed Nickel Color           | Brushed Nickel | 5      | 0               |                     |

## Feature(s):

- THIS PRODUCT INCLUDE(S): 1x bathroom vessel sink in white color (685), 1x bathroom sink drain in brushed nickel color (20320), 1x bathroom sink faucet in brushed nickel color (28761).
- This product is a bundle (set of multiple products).
- This bathroom vessel sink set features a rectangle shape with a transitional style.
- This product is made for wall mount installation.
- DIY installation instructions are included in the box.
- This bathroom vessel sink set is designed for a 1 hole faucet and the faucet drilling location is on the center.
- Comes with an overflow for safety.
- This bathroom vessel sink set features 1 sink.
- This bathroom vessel sink set is made with ceramic.
- The primary color of this product is white and it comes with brushed nickel hardware.
- Smooth non-porous surface; prevents from discoloration and fading.
- Double fired and glazed for durability and stain resistance.
- 1.75-in. standard USA-Canada drain opening.
- Constructed with lead-free brass, ensuring strength and durability.
- Solid bulky brass feel (not cheap and light).
- 20.25-in. Width (left to right).
- 16.25-in. Depth (back to front).
- 6-in. Height (top to bottom).
- All dimensions are nominal.
- This product can usually be shipped out in 1 day.
- Quality control approved in Canada.
- Each box on your order is physically opened-up and inspected to make sure only the highest quality product is shipped.
- We take and store photos of every single quality audit of every single order we ship.
- You can see them when you track your order on our website.

| Product ID:               | 28761                    |
|---------------------------|--------------------------|
| Product Type:             | Bathroom Vessel Sink Set |
| Shape:                    | Rectangle                |
| Install Type:             | Wall Mount               |
| Faucet Drilling:          | 1 Hole                   |
| Faucet Drilling Location: | Center                   |
| Overflow:                 | Yes                      |
| Num Of Sinks:             | 1                        |
| Includes Faucets:         | Yes                      |
| Includes Drains:          | Yes                      |
| Width Group:              | 20-in 29-in.             |
| Material:                 | Ceramic                  |
| Style:                    | Transitional             |
| Finish:                   | Enamel Glaze             |
| Hardware Color:           | Brushed Nickel           |
| Color:                    | White                    |
| Recommended Ship Method:  | SP                       |