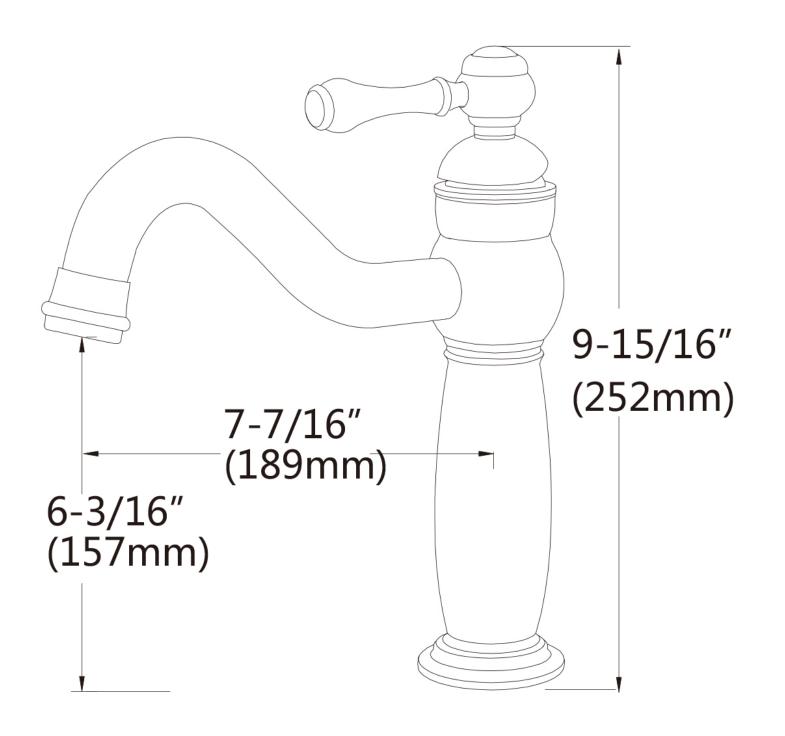

## Feature(s):

- THIS PRODUCT INCLUDE(S): 1x bathroom vessel sink in white color (685), 1x bathroom sink drain in brushed nickel color (20320), 1x bathroom sink faucet in brushed nickel color (28761).
- This product is a bundle (set of multiple products).
- This bathroom vessel sink set features a rectangle shape with a transitional style.
- This product is made for wall mount installation.
- DIY installation instructions are included in the box.
- This bathroom vessel sink set is designed for a 1 hole faucet and the faucet drilling location is on the center.
- Comes with an overflow for safety.
- This bathroom vessel sink set features 1 sink.
- This bathroom vessel sink set is made with ceramic.
- The primary color of this product is white and it comes with brushed nickel hardware.
- Smooth non-porous surface; prevents from discoloration and fading.
- Double fired and glazed for durability and stain resistance.
- 1.75-in. standard USA-Canada drain opening.
- Constructed with lead-free brass, ensuring strength and durability.
- Solid bulky brass feel (not cheap and light).
- 20.25-in. Width (left to right).
- 16.25-in. Depth (back to front).
- 6-in. Height (top to bottom).
- All dimensions are nominal.
- This product can usually be shipped out in 1 day.
- Quality control approved in Canada.
- Each box on your order is physically opened-up and inspected to make sure only the highest quality product is shipped.
- We take and store photos of every single quality audit of every single order we ship.
- You can see them when you track your order on our website.

| Product ID:               | 28761                    |
|---------------------------|--------------------------|
| Product Type:             | Bathroom Vessel Sink Set |
| Shape:                    | Rectangle                |
| Install Type:             | Wall Mount               |
| Faucet Drilling:          | 1 Hole                   |
| Faucet Drilling Location: | Center                   |
| Overflow:                 | Yes                      |
| Num Of Sinks:             | 1                        |
| Includes Faucets:         | Yes                      |
| Includes Drains:          | Yes                      |
| Width Group:              | 20-in 29-in.             |
| Material:                 | Ceramic                  |
| Style:                    | Transitional             |
| Finish:                   | Enamel Glaze             |
| Hardware Color:           | Brushed Nickel           |
| Color:                    | White                    |
| Recommended Ship Method:  | SP                       |