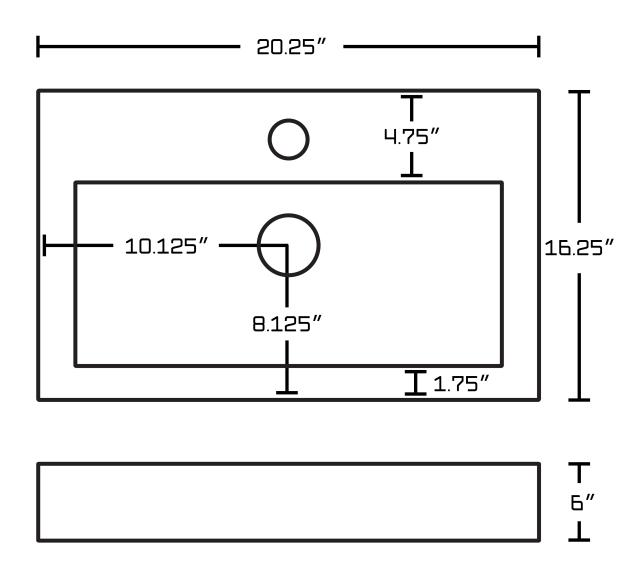

## Feature(s):

- THIS PRODUCT INCLUDE(S): 1x bathroom vessel sink in white color (685), 1x bathroom sink drain in brushed nickel color (20320), 1x bathroom sink faucet in brushed nickel color (28761).
- This product is a bundle (set of multiple products).
- This bathroom vessel sink set features a rectangle shape with a transitional style.
- This product is made for wall mount installation.
- DIY installation instructions are included in the box.
- This bathroom vessel sink set is designed for a 1 hole faucet and the faucet drilling location is on the center.
- Comes with an overflow for safety.
- This bathroom vessel sink set features 1 sink.
- This bathroom vessel sink set is made with ceramic.
- The primary color of this product is white and it comes with brushed nickel hardware.
- Smooth non-porous surface; prevents from discoloration and fading.
- Double fired and glazed for durability and stain resistance.
- 1.75-in. standard USA-Canada drain opening.
- Constructed with lead-free brass, ensuring strength and durability.
- Solid bulky brass feel (not cheap and light).
- 20.25-in. Width (left to right).
- 16.25-in. Depth (back to front).
- 6-in. Height (top to bottom).
- All dimensions are nominal.
- This product can usually be shipped out in 1 day.
- Quality control approved in Canada.
- Each box on your order is physically opened-up and inspected to make sure only the highest quality product is shipped.
- We take and store photos of every single quality audit of every single order we ship.
- You can see them when you track your order on our website.

| Product ID:               | 28761                    |
|---------------------------|--------------------------|
| Product Type:             | Bathroom Vessel Sink Set |
| Shape:                    | Rectangle                |
| Install Type:             | Wall Mount               |
| Faucet Drilling:          | 1 Hole                   |
| Faucet Drilling Location: | Center                   |
| Overflow:                 | Yes                      |
| Num Of Sinks:             | 1                        |
| Includes Faucets:         | Yes                      |
| Includes Drains:          | Yes                      |
| Width Group:              | 20-in 29-in.             |
| Material:                 | Ceramic                  |
| Style:                    | Transitional             |
| Finish:                   | Enamel Glaze             |
| Hardware Color:           | Brushed Nickel           |
| Color:                    | White                    |
| Recommended Ship Method:  | SP                       |