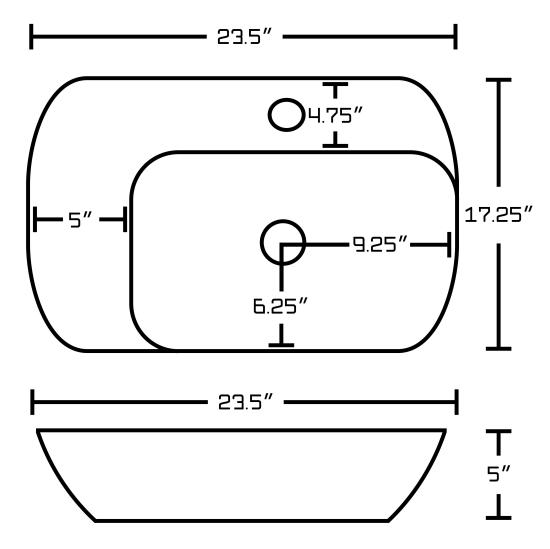

## Feature(s):

- This product is a bundle (set of multiple products).
- This bathroom vessel sink set features a rectangle shape with a traditional style.
- This product is made for above counter installation.
- DIY installation instructions are included in the box.
- This bathroom vessel sink set is designed for a 1 hole faucet and the faucet drilling location is on the center.
- This bathroom vessel sink set features 1 sink.
- This bathroom vessel sink set is made with ceramic.
- The primary color of this product is white and it comes with chrome hardware.
- Smooth non-porous surface; prevents from discoloration and fading.
- Double fired and glazed for durability and stain resistance.
- 1.75-in. standard USA-Canada drain opening.
- Constructed with lead-free brass, ensuring strength and durability.
- Solid bulky brass feel (not cheap and light).
- 23.5-in. Width (left to right).
- 17.25-in. Depth (back to front).
- 5-in. Height (top to bottom).
- All dimensions are nominal.
- This product can usually be shipped out in 1 day.
- Quality control approved in Canada.
- Each box on your order is physically opened-up and inspected to make sure only the highest quality product is shipped.
- We take and store photos of every single quality audit of every single order we ship.
- You can see them when you track your order on our website.