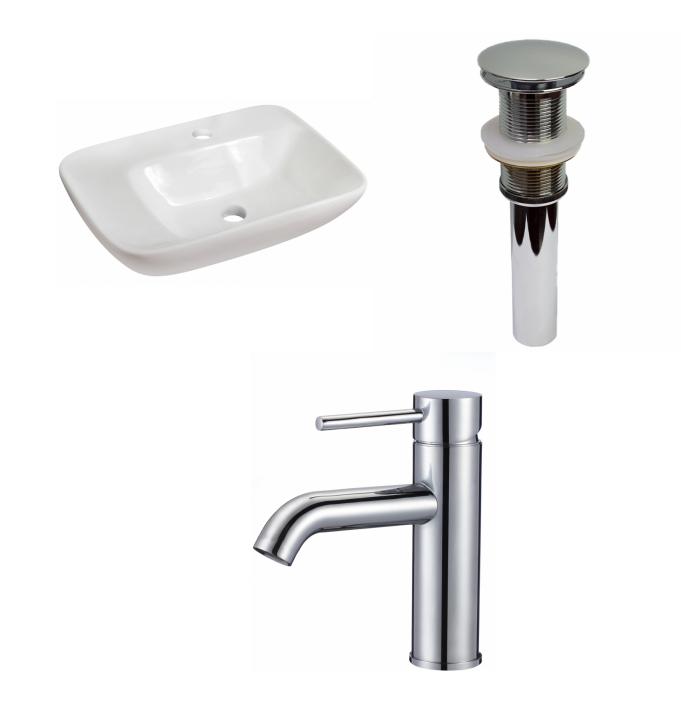

\*Estimated as of 21 Jan 2022 2:08 PM.

Quality control approved in Canada. Each box on your order is physically opened-up and inspected to make sure only the highest quality product is shipped. We take and store photos of every single quality audit of every single order we ship. You can see them when you track your order on our website. This product is a group of multiple products. It features a rectangle shape. This bathroom vessel sink set is designed to be installed as a above counter bathroom vessel sink set. It is constructed with ceramic. This bathroom vessel sink set comes with a enamel glaze finish in White color. It is designed for a 1 hole faucet.

• THIS PRODUCT INCLUDE(S): 1x bathroom vessel sink in white color (599), 1x bathroom sink drain in chrome color (1796), 1x bathroom sink faucet in chrome color (28787).

| Product ID:               | 28787                    |
|---------------------------|--------------------------|
|                           |                          |
| Product Type:             | Bathroom Vessel Sink Set |
| Shape:                    | Rectangle                |
| Install Type:             | Above Counter            |
| Faucet Drilling:          | 1 Hole                   |
| Faucet Drilling Location: | Center                   |
| Overflow:                 | No                       |
| Num Of Sinks:             | 1                        |
| Includes Faucets:         | Yes                      |
| Includes Drains:          | Yes                      |
| Width Group:              | 20-in 29-in.             |
| Material:                 | Ceramic                  |
| Style:                    | Traditional              |
| Finish:                   | Enamel Glaze             |
| Hardware Color:           | Chrome                   |
| Color:                    | White                    |
| Recommended Ship Method:  | SP                       |