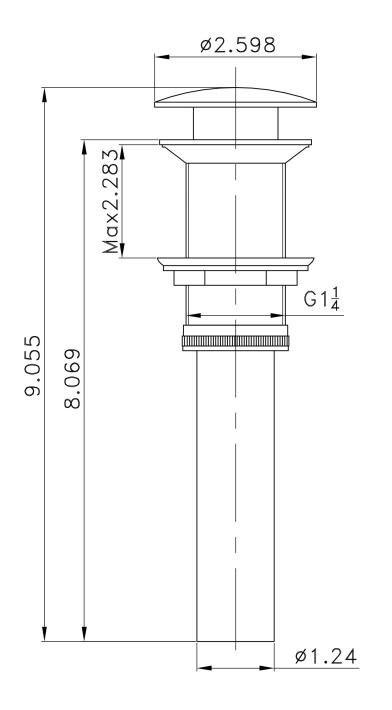

## Feature(s):

- This product is a bundle (set of multiple products).
- This bathroom vessel sink set features a rectangle shape with a traditional style.
- This product is made for above counter installation.
- DIY installation instructions are included in the box.
- This bathroom vessel sink set is designed for a 1 hole faucet and the faucet drilling location is on the center.
- This bathroom vessel sink set features 1 sink.
- This bathroom vessel sink set is made with ceramic.
- The primary color of this product is white and it comes with chrome hardware.
- Smooth non-porous surface; prevents from discoloration and fading.
- Double fired and glazed for durability and stain resistance.
- 1.75-in. standard USA-Canada drain opening.
- Constructed with lead-free brass, ensuring strength and durability.
- Solid bulky brass feel (not cheap and light).
- 23.5-in. Width (left to right).
- 17.25-in. Depth (back to front).
- 5-in. Height (top to bottom).
- All dimensions are nominal.
- This product can usually be shipped out in 1 day.
- Quality control approved in Canada.
- Each box on your order is physically opened-up and inspected to make sure only the highest quality product is shipped.
- We take and store photos of every single quality audit of every single order we ship.
- You can see them when you track your order on our website.