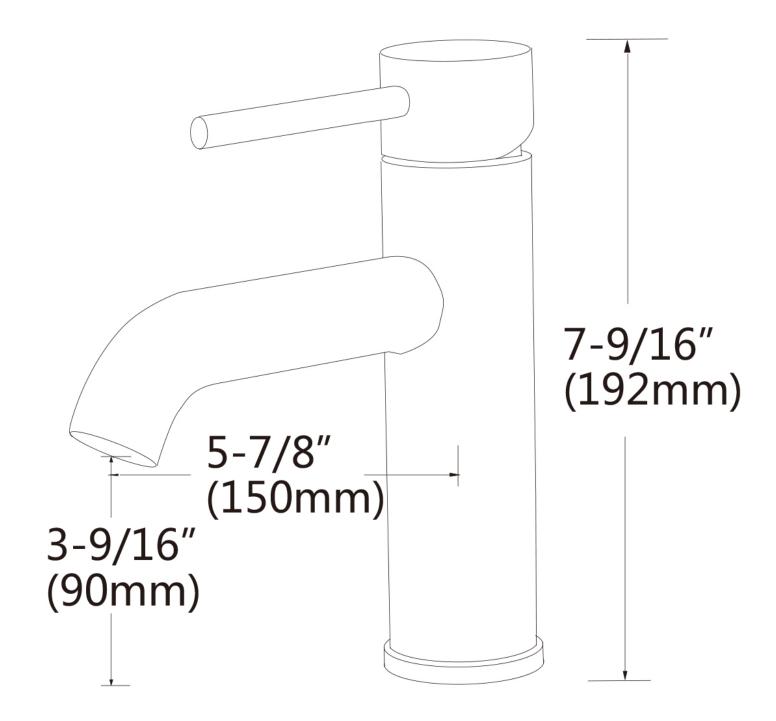

## Feature(s):

- This product is a bundle (set of multiple products).
- This bathroom vessel sink set features a rectangle shape with a traditional style.
- This product is made for above counter installation.
- DIY installation instructions are included in the box.
- This bathroom vessel sink set is designed for a 1 hole faucet and the faucet drilling location is on the center.
- This bathroom vessel sink set features 1 sink.
- This bathroom vessel sink set is made with ceramic.
- The primary color of this product is white and it comes with chrome hardware.
- Smooth non-porous surface; prevents from discoloration and fading.
- Double fired and glazed for durability and stain resistance.
- 1.75-in. standard USA-Canada drain opening.
- Constructed with lead-free brass, ensuring strength and durability.
- Solid bulky brass feel (not cheap and light).
- 23.5-in. Width (left to right).
- 17.25-in. Depth (back to front).
- 5-in. Height (top to bottom).
- All dimensions are nominal.
- This product can usually be shipped out in 1 day.
- Quality control approved in Canada.
- Each box on your order is physically opened-up and inspected to make sure only the highest quality product is shipped.
- We take and store photos of every single quality audit of every single order we ship.
- You can see them when you track your order on our website.