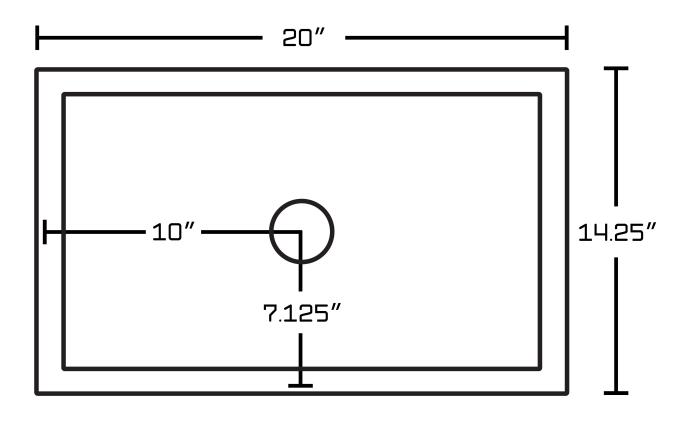

## Feature(s):

- This product is a bundle (set of multiple products).
- This bathroom vessel sink set features a rectangle shape with a transitional style.
- This product is made for above counter installation.
- DIY installation instructions are included in the box.
- This bathroom vessel sink set is designed for a deck mount faucet and the faucet drilling location is on the deck mount.
- Comes with an overflow for safety.
- This bathroom vessel sink set features 1 sink.
- This bathroom vessel sink set is made with ceramic.
- The primary color of this product is white and it comes with brushed nickel hardware.
- Smooth non-porous surface; prevents from discoloration and fading.
- Double fired and glazed for durability and stain resistance.
- 1.75-in. standard USA-Canada drain opening.
- Constructed with lead-free brass, ensuring strength and durability.
- Solid bulky brass feel (not cheap and light).
- 20-in. Width (left to right).
- 14.25-in. Depth (back to front).
- 6-in. Height (top to bottom).
- All dimensions are nominal.
- This product can usually be shipped out in 1 day.
- Quality control approved in Canada.
- Each box on your order is physically opened-up and inspected to make sure only the highest quality product is shipped.
- We take and store photos of every single quality audit of every single order we ship.
- You can see them when you track your order on our website.
- THIS PRODUCT INCLUDE(S): 1x bathroom vessel sink in white color (1299), 1x bathroom sink drain in brushed nickel color (20320).