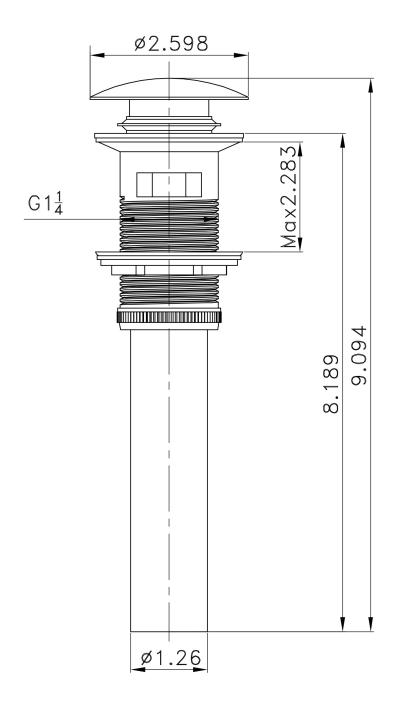

## Feature(s):

- This product is a bundle (set of multiple products).
- This bathroom vessel sink set features a rectangle shape with a transitional style.
- This product is made for above counter installation.
- DIY installation instructions are included in the box.
- This bathroom vessel sink set is designed for a deck mount faucet and the faucet drilling location is on the deck mount.
- Comes with an overflow for safety.
- This bathroom vessel sink set features 1 sink.
- This bathroom vessel sink set is made with ceramic.
- The primary color of this product is white and it comes with brushed nickel hardware.
- Smooth non-porous surface; prevents from discoloration and fading.
- Double fired and glazed for durability and stain resistance.
- 1.75-in. standard USA-Canada drain opening.
- Constructed with lead-free brass, ensuring strength and durability.
- Solid bulky brass feel (not cheap and light).
- 20-in. Width (left to right).
- 14.25-in. Depth (back to front).
- 6-in. Height (top to bottom).
- All dimensions are nominal.
- This product can usually be shipped out in 1 day.
- Quality control approved in Canada.
- Each box on your order is physically opened-up and inspected to make sure only the highest quality product is shipped.
- We take and store photos of every single quality audit of every single order we ship.
- You can see them when you track your order on our website.
- THIS PRODUCT INCLUDE(S): 1x bathroom vessel sink in white color (1299), 1x bathroom sink drain in brushed nickel color (20320).