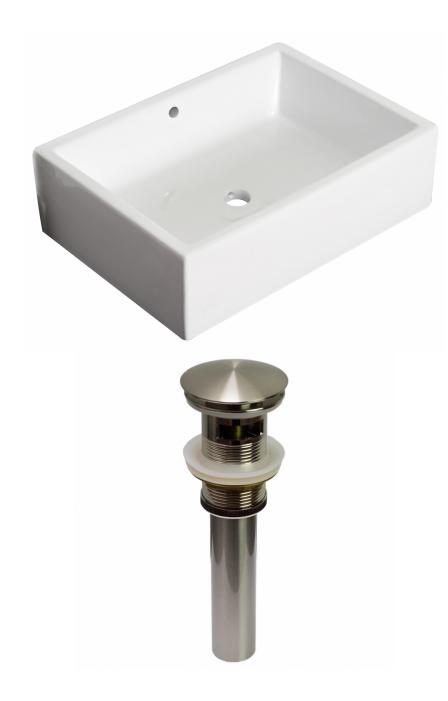

\*Estimated as of 21 Jan 2022 2:18 PM.

Quality control approved in Canada. Each box on your order is physically opened-up and inspected to make sure only the highest quality product is shipped. We take and store photos of every single quality audit of every single order we ship. You can see them when you track your order on our website. This product is a group of multiple products. It features a rectangle shape. This bathroom vessel sink set is designed to be installed as a above counter bathroom vessel sink set. It is constructed with ceramic. This bathroom vessel sink set comes with a enamel glaze finish in White color. It is designed for a deck mount faucet.

## Feature(s):

- This product is a bundle (set of multiple products).
- This bathroom vessel sink set features a rectangle shape with a transitional style.
- This product is made for above counter installation.
- DIY installation instructions are included in the box.
- This bathroom vessel sink set is designed for a deck mount faucet and the faucet drilling location is on the deck mount.
- Comes with an overflow for safety.
- This bathroom vessel sink set features 1 sink.
- This bathroom vessel sink set is made with ceramic.
- The primary color of this product is white and it comes with brushed nickel hardware.
- Smooth non-porous surface; prevents from discoloration and fading.
- Double fired and glazed for durability and stain resistance.
- 1.75-in. standard USA-Canada drain opening.
- Constructed with lead-free brass, ensuring strength and durability.
- Solid bulky brass feel (not cheap and light).
- 20-in. Width (left to right).
- 14.25-in. Depth (back to front).
- 6-in. Height (top to bottom).
- All dimensions are nominal.
- This product can usually be shipped out in 1 day.
- Quality control approved in Canada.
- Each box on your order is physically opened-up and inspected to make sure only the highest quality product is shipped.
- We take and store photos of every single quality audit of every single order we ship.
- You can see them when you track your order on our website.
- THIS PRODUCT INCLUDE(S): 1x bathroom vessel sink in white color (1299), 1x bathroom sink drain in brushed nickel color (20320).

|                           | 1                        |
|---------------------------|--------------------------|
| Product ID:               | 20320                    |
| Product Type:             | Bathroom Vessel Sink Set |
| Shape:                    | Rectangle                |
| Install Type:             | Above Counter            |
| Faucet Drilling:          | Deck Mount               |
| Faucet Drilling Location: | Deck Mount               |
| Overflow:                 | Yes                      |
| Num Of Sinks:             | 1                        |
| Includes Faucets:         | No                       |
| Includes Drains:          | Yes                      |
| Width Group:              | 20-in 29-in.             |
| Material:                 | Ceramic                  |
| Style:                    | Transitional             |
| Finish:                   | Enamel Glaze             |
| Hardware Color:           | Brushed Nickel           |
| Color:                    | White                    |
| Recommended Ship Method:  | SP                       |