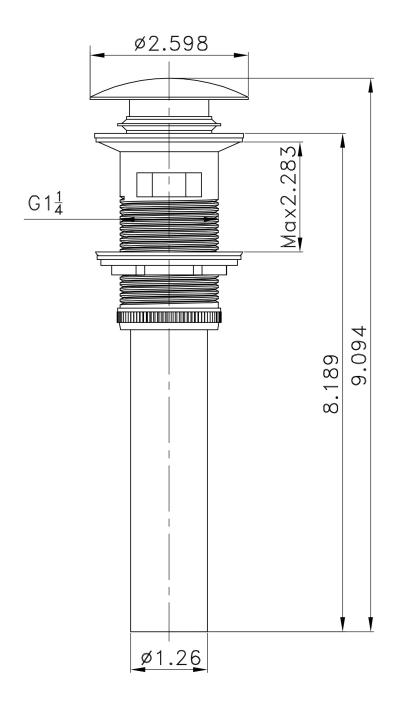

## Feature(s):

- This product is a bundle (set of multiple products).
- This bathroom vessel sink set features a round shape with a traditional style.
- This product is made for drop in installation.
- DIY installation instructions are included in the box.
- This bathroom vessel sink set is designed for a 1 hole faucet and the faucet drilling location is on the center.
- Comes with an overflow for safety.
- This bathroom vessel sink set features 1 sink.
- This bathroom vessel sink set is made with ceramic.
- The primary color of this product is white and it comes with black hardware.
- Smooth non-porous surface; prevents from discoloration and fading.
- Double fired and glazed for durability and stain resistance.
- 1.75-in. standard USA-Canada drain opening.
- Constructed with lead-free brass, ensuring strength and durability.
- Solid bulky brass feel (not cheap and light).
- 18.25-in. Width (left to right).
- 18.25-in. Depth (back to front).
- 6-in. Height (top to bottom).
- All dimensions are nominal.
- This product can usually be shipped out in 1 day.
- Quality control approved in Canada.
- Each box on your order is physically opened-up and inspected to make sure only the highest quality product is shipped.
- We take and store photos of every single quality audit of every single order we ship.
- You can see them when you track your order on our website.