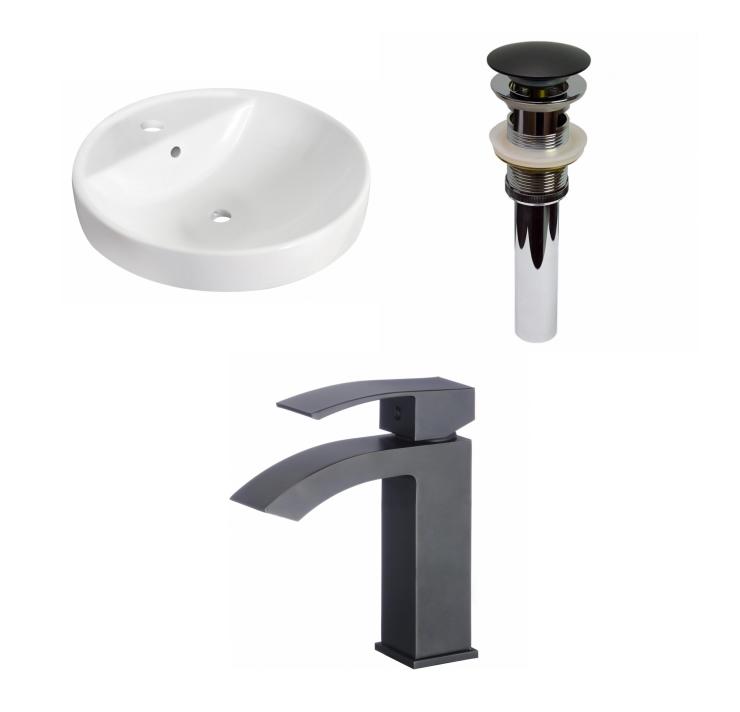

| QTY | Product ID | Series | Product Type         | Description                                                               | Color | Stock* | Expected Stock* | Expected Stock ETA* |
|-----|------------|--------|----------------------|---------------------------------------------------------------------------|-------|--------|-----------------|---------------------|
|     | 1123       | N/A    |                      | 18.25-in. W Drop In White Bathroom Vessel Sink For 1 Hole Center Drilling | White |        | 0               |                     |
| 1   | 20318      | N/A    | Bathroom Sink Drain  | 2.6-in. W Stainless Steel Bathroom Sink Drain With Overflow In Black      | Black | 53     | 0               |                     |
| 1   | 28814      | N/A    | Bathroom Sink Faucet | 1 Hole CUPC Approved Lead Free Brass Faucet In Black Color                | Black | 52     | 0               |                     |

• THIS PRODUCT INCLUDE(S): 1x bathroom vessel sink in white color (1123), 1x bathroom sink drain in black color (20318), 1x bathroom sink faucet in black color (28814).

| Product ID:               | 28814                    |
|---------------------------|--------------------------|
| Product Type:             | Bathroom Vessel Sink Set |
| Shape:                    | Round                    |
| Install Type:             | Drop In                  |
| Faucet Drilling:          | 1 Hole                   |
| Faucet Drilling Location: | Center                   |
| Overflow:                 | Yes                      |
| Num Of Sinks:             | 1                        |
| Includes Faucets:         | Yes                      |
| Includes Drains:          | Yes                      |
| Width Group:              | 10-in 19-in.             |
| Material:                 | Ceramic                  |
| Style:                    | Traditional              |
| Finish:                   | Enamel Glaze             |
| Hardware Color:           | Black                    |
| Color:                    | White                    |
| Recommended Ship Method:  | SP                       |