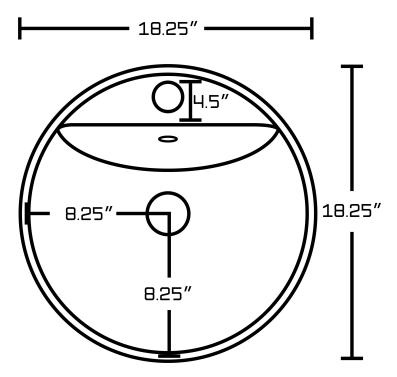

## Feature(s):

- This product is a bundle (set of multiple products).
- This bathroom vessel sink set features a round shape with a traditional style.
- This product is made for drop in installation.
- DIY installation instructions are included in the box.
- This bathroom vessel sink set is designed for a 1 hole faucet and the faucet drilling location is on the center.
- Comes with an overflow for safety.
- This bathroom vessel sink set features 1 sink.
- This bathroom vessel sink set is made with ceramic.
- The primary color of this product is white and it comes with black hardware.
- Smooth non-porous surface; prevents from discoloration and fading.
- Double fired and glazed for durability and stain resistance.
- 1.75-in. standard USA-Canada drain opening.
- Constructed with lead-free brass, ensuring strength and durability.
- Solid bulky brass feel (not cheap and light).
- 18.25-in. Width (left to right).
- 18.25-in. Depth (back to front).
- 6-in. Height (top to bottom).
- All dimensions are nominal.
- This product can usually be shipped out in 1 day.
- Quality control approved in Canada.
- Each box on your order is physically opened-up and inspected to make sure only the highest quality product is shipped.
- We take and store photos of every single quality audit of every single order we ship.
- You can see them when you track your order on our website.