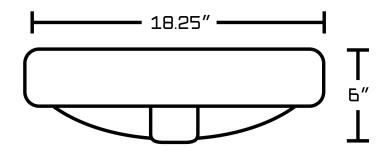

## Feature(s):

- This product is a bundle (set of multiple products).
- This bathroom vessel sink set features a round shape with a traditional style.
- This product is made for drop in installation.
- DIY installation instructions are included in the box.
- This bathroom vessel sink set is designed for a 1 hole faucet and the faucet drilling location is on the center.
- Comes with an overflow for safety.
- This bathroom vessel sink set features 1 sink.
- This bathroom vessel sink set is made with ceramic.
- The primary color of this product is white and it comes with black hardware.
- Smooth non-porous surface; prevents from discoloration and fading.
- Double fired and glazed for durability and stain resistance.
- 1.75-in. standard USA-Canada drain opening.
- Constructed with lead-free brass, ensuring strength and durability.
- Solid bulky brass feel (not cheap and light).
- 18.25-in. Width (left to right).
- 18.25-in. Depth (back to front).
- 6-in. Height (top to bottom).
- All dimensions are nominal.
- This product can usually be shipped out in 1 day.
- Quality control approved in Canada.
- Each box on your order is physically opened-up and inspected to make sure only the highest quality product is shipped.
- We take and store photos of every single quality audit of every single order we ship.
- You can see them when you track your order on our website.