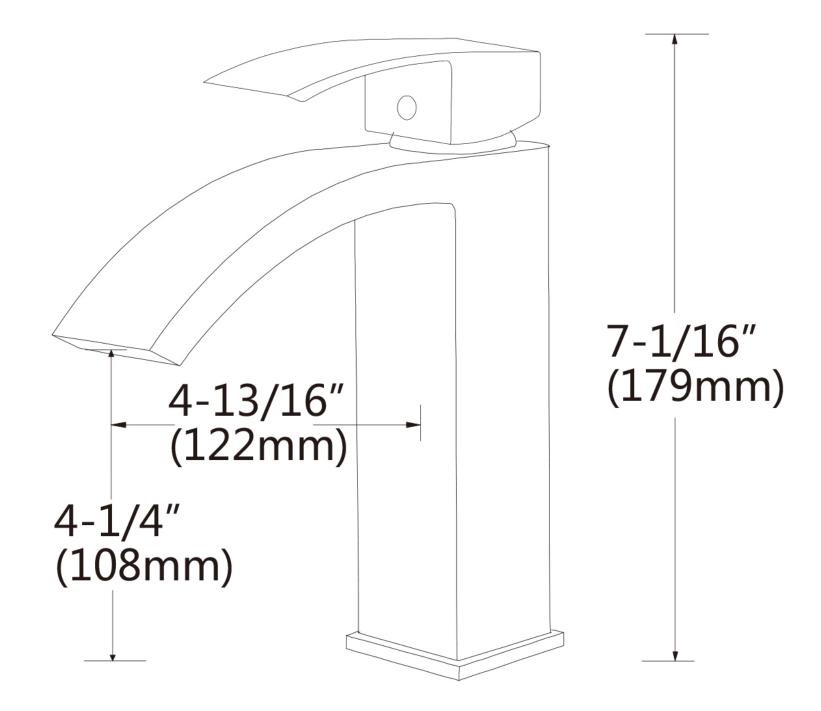

## Feature(s):

- This product is a bundle (set of multiple products).
- This bathroom vessel sink set features a round shape with a traditional style.
- This product is made for drop in installation.
- DIY installation instructions are included in the box.
- This bathroom vessel sink set is designed for a 1 hole faucet and the faucet drilling location is on the center.
- Comes with an overflow for safety.
- This bathroom vessel sink set features 1 sink.
- This bathroom vessel sink set is made with ceramic.
- The primary color of this product is white and it comes with black hardware.
- Smooth non-porous surface; prevents from discoloration and fading.
- Double fired and glazed for durability and stain resistance.
- 1.75-in. standard USA-Canada drain opening.
- Constructed with lead-free brass, ensuring strength and durability.
- Solid bulky brass feel (not cheap and light).
- 18.25-in. Width (left to right).
- 18.25-in. Depth (back to front).
- 6-in. Height (top to bottom).
- All dimensions are nominal.
- This product can usually be shipped out in 1 day.
- Quality control approved in Canada.
- Each box on your order is physically opened-up and inspected to make sure only the highest quality product is shipped.
- We take and store photos of every single quality audit of every single order we ship.
- You can see them when you track your order on our website.

• THIS PRODUCT INCLUDE(S): 1x bathroom vessel sink in white color (1123), 1x bathroom sink drain in black color (20318), 1x bathroom sink faucet in black color (28814).

| Product ID:               | 28814                    |
|---------------------------|--------------------------|
| Product Type:             | Bathroom Vessel Sink Set |
| Shape:                    | Round                    |
| Install Type:             | Drop In                  |
| Faucet Drilling:          | 1 Hole                   |
| Faucet Drilling Location: | Center                   |
| Overflow:                 | Yes                      |
| Num Of Sinks:             | 1                        |
| Includes Faucets:         | Yes                      |
| Includes Drains:          | Yes                      |
| Width Group:              | 10-in 19-in.             |
| Material:                 | Ceramic                  |
| Style:                    | Traditional              |
| Finish:                   | Enamel Glaze             |
| Hardware Color:           | Black                    |
| Color:                    | White                    |
| Recommended Ship Method:  | SP                       |