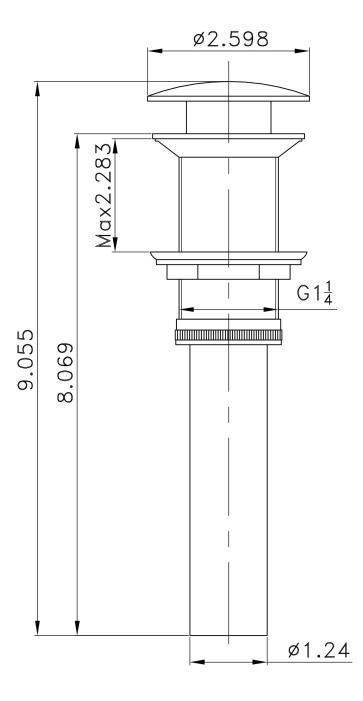

## Feature(s):

- THIS PRODUCT INCLUDE(S): 1x bathroom vessel sink in white color (155), 1x bathroom sink drain in brushed nickel color (20324), 1x bathroom sink faucet in brushed nickel color (28776).
- This product is a bundle (set of multiple products).
- This bathroom vessel sink set features a rectangle shape with a transitional style.
- This product is made for above counter installation.
- DIY installation instructions are included in the box.
- This bathroom vessel sink set is designed for a deck mount faucet and the faucet drilling location is on the deck mount.
- This bathroom vessel sink set features 1 sink.
- This bathroom vessel sink set is made with ceramic.
- The primary color of this product is white and it comes with brushed nickel hardware.
- Smooth non-porous surface; prevents from discoloration and fading.
- Double fired and glazed for durability and stain resistance.
- 1.75-in. standard USA-Canada drain opening.
- Constructed with lead-free brass, ensuring strength and durability.
- Solid bulky brass feel (not cheap and light).
- 18.75-in. Width (left to right).
- 14.75-in. Depth (back to front).
- 5.5-in. Height (top to bottom).
- All dimensions are nominal.
- This product can usually be shipped out in 1 day.
- Quality control approved in Canada.
- Each box on your order is physically opened-up and inspected to make sure only the highest quality product is shipped.
- We take and store photos of every single quality audit of every single order we ship.
- You can see them when you track your order on our website.