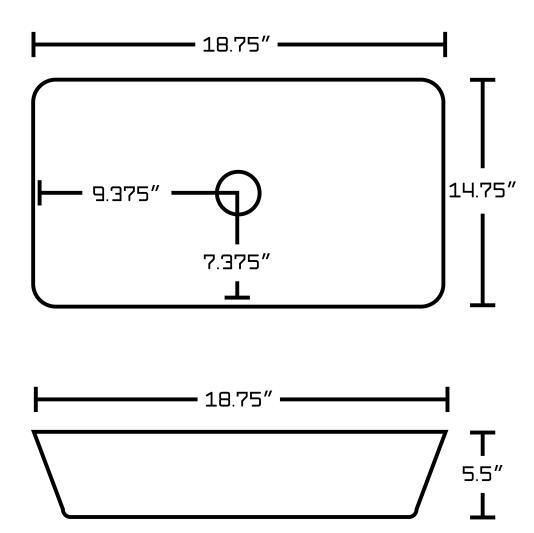

## Feature(s):

- THIS PRODUCT INCLUDE(S): 1x bathroom vessel sink in white color (155), 1x bathroom sink drain in brushed nickel color (20324), 1x bathroom sink faucet in brushed nickel color (28776).
- This product is a bundle (set of multiple products).
- This bathroom vessel sink set features a rectangle shape with a transitional style.
- This product is made for above counter installation.
- DIY installation instructions are included in the box.
- This bathroom vessel sink set is designed for a deck mount faucet and the faucet drilling location is on the deck mount.
- This bathroom vessel sink set features 1 sink.
- This bathroom vessel sink set is made with ceramic.
- The primary color of this product is white and it comes with brushed nickel hardware.
- Smooth non-porous surface; prevents from discoloration and fading.
- Double fired and glazed for durability and stain resistance.
- 1.75-in. standard USA-Canada drain opening.
- Constructed with lead-free brass, ensuring strength and durability.
- Solid bulky brass feel (not cheap and light).
- 18.75-in. Width (left to right).
- 14.75-in. Depth (back to front).
- 5.5-in. Height (top to bottom).
- All dimensions are nominal.
- This product can usually be shipped out in 1 day.
- Quality control approved in Canada.
- Each box on your order is physically opened-up and inspected to make sure only the highest quality product is shipped.
- We take and store photos of every single quality audit of every single order we ship.
- You can see them when you track your order on our website.

| Product ID:               | 28776                    |
|---------------------------|--------------------------|
| Product Type:             | Bathroom Vessel Sink Set |
| Shape:                    | Rectangle                |
| Install Type:             | Above Counter            |
| Faucet Drilling:          | Deck Mount               |
| Faucet Drilling Location: | Deck Mount               |
| Overflow:                 | No                       |
| Num Of Sinks:             | 1                        |
| Includes Faucets:         | Yes                      |
| Includes Drains:          | Yes                      |
| Width Group:              | 10-in 19-in.             |
| Material:                 | Ceramic                  |
| Style:                    | Transitional             |
| Finish:                   | Enamel Glaze             |
| Hardware Color:           | Brushed Nickel           |
| Color:                    | White                    |
| Recommended Ship Method:  | SP                       |