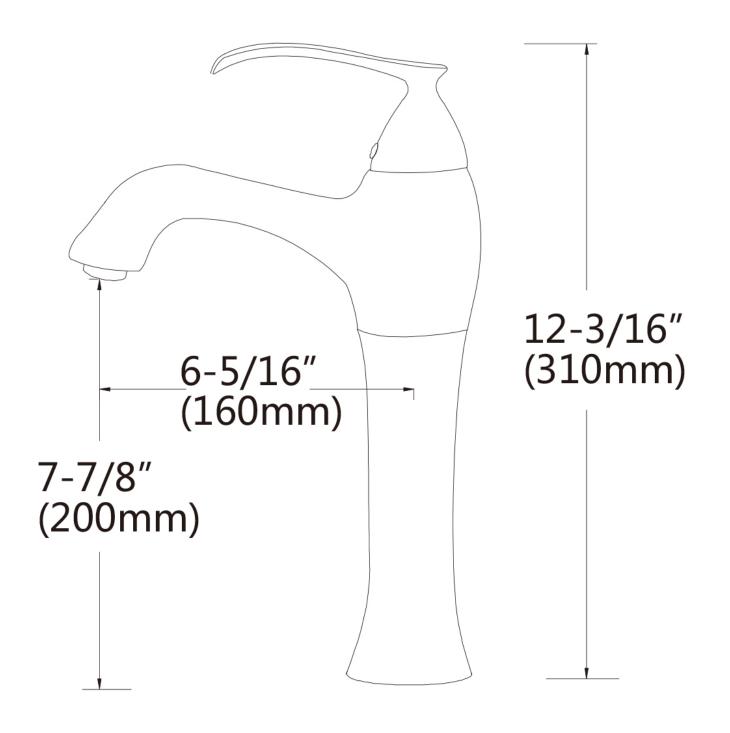

## Feature(s):

- THIS PRODUCT INCLUDE(S): 1x bathroom vessel sink in white color (155), 1x bathroom sink drain in brushed nickel color (20324), 1x bathroom sink faucet in brushed nickel color (28776).
- This product is a bundle (set of multiple products).
- This bathroom vessel sink set features a rectangle shape with a transitional style.
- This product is made for above counter installation.
- DIY installation instructions are included in the box.
- This bathroom vessel sink set is designed for a deck mount faucet and the faucet drilling location is on the deck mount.
- This bathroom vessel sink set features 1 sink.
- This bathroom vessel sink set is made with ceramic.
- The primary color of this product is white and it comes with brushed nickel hardware.
- Smooth non-porous surface; prevents from discoloration and fading.
- Double fired and glazed for durability and stain resistance.
- 1.75-in. standard USA-Canada drain opening.
- Constructed with lead-free brass, ensuring strength and durability.
- Solid bulky brass feel (not cheap and light).
- 18.75-in. Width (left to right).
- 14.75-in. Depth (back to front).
- 5.5-in. Height (top to bottom).
- All dimensions are nominal.
- This product can usually be shipped out in 1 day.
- Quality control approved in Canada.
- Each box on your order is physically opened-up and inspected to make sure only the highest quality product is shipped.
- We take and store photos of every single quality audit of every single order we ship.
- You can see them when you track your order on our website.

| Product ID:               | 28776                    |
|---------------------------|--------------------------|
| Product Type:             | Bathroom Vessel Sink Set |
| Shape:                    | Rectangle                |
| Install Type:             | Above Counter            |
| Faucet Drilling:          | Deck Mount               |
| Faucet Drilling Location: | Deck Mount               |
| Overflow:                 | No                       |
| Num Of Sinks:             | 1                        |
| Includes Faucets:         | Yes                      |
| Includes Drains:          | Yes                      |
| Width Group:              | 10-in 19-in.             |
| Material:                 | Ceramic                  |
| Style:                    | Transitional             |
| Finish:                   | Enamel Glaze             |
| Hardware Color:           | Brushed Nickel           |
| Color:                    | White                    |
| Recommended Ship Method:  | SP                       |