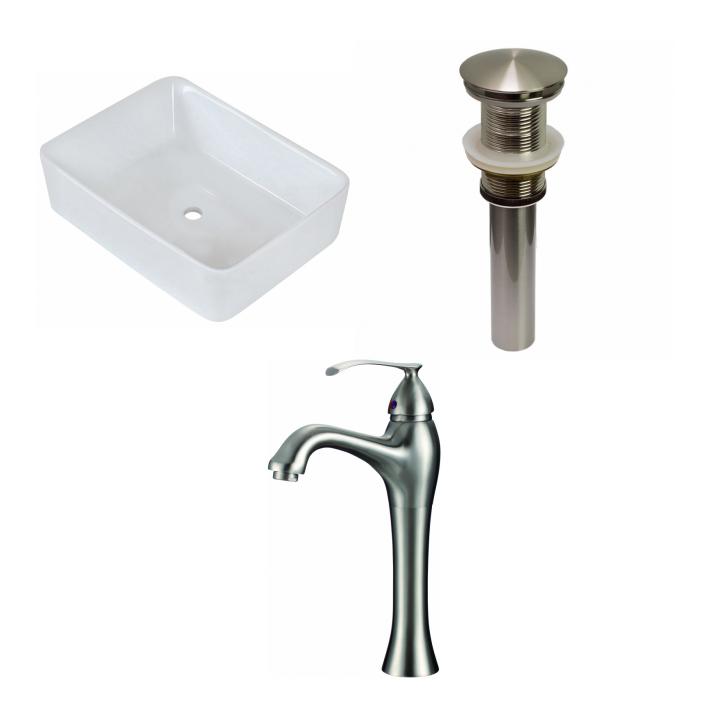

|   |       |     | Product Type         | Description                                                                                | Color          | Stock* | Expected Stock* | Expected Stock ETA* |
|---|-------|-----|----------------------|--------------------------------------------------------------------------------------------|----------------|--------|-----------------|---------------------|
|   | 155   |     |                      | 18.75-in. W Above Counter White Bathroom Vessel Sink For Deck<br>Mount Deck Mount Drilling | White          | 9      | 0               |                     |
| 1 | 20324 | N/A | Bathroom Sink Drain  | 2.6-in. W Stainless Steel Bathroom Sink Drain In Brushed Nickel                            | Brushed Nickel | 90     | 0               |                     |
| 1 | 28776 | N/A | Bathroom Sink Faucet | Deck Mount CUPC Approved Lead Free Brass Faucet In Brushed Nickel Color                    | Brushed Nickel | 2      | 0               |                     |

<sup>\*</sup>Estimated as of 21 Jan 2022 2:05 PM.

Quality control approved in Canada. Each box on your order is physically opened-up and inspected to make sure only the highest quality product is shipped. We take and store photos of every single quality audit of every single order we ship. You can see them when you track your order on our website. This product is a group of multiple products. It features a rectangle shape. This bathroom vessel sink set is designed to be installed as a above counter bathroom vessel sink set. It is constructed with ceramic. This bathroom vessel sink set comes with a enamel glaze finish in White color. It is designed for a deck mount faucet.

## Feature(s):

- THIS PRODUCT INCLUDE(S): 1x bathroom vessel sink in white color (155), 1x bathroom sink drain in brushed nickel color (20324), 1x bathroom sink faucet in brushed nickel color (28776).
- This product is a bundle (set of multiple products).
- This bathroom vessel sink set features a rectangle shape with a transitional style.
- This product is made for above counter installation.
- DIY installation instructions are included in the box.
- This bathroom vessel sink set is designed for a deck mount faucet and the faucet drilling location is on the deck mount.
- This bathroom vessel sink set features 1 sink.
- This bathroom vessel sink set is made with ceramic.
- The primary color of this product is white and it comes with brushed nickel hardware.
- Smooth non-porous surface; prevents from discoloration and fading.
- Double fired and glazed for durability and stain resistance.
- 1.75-in. standard USA-Canada drain opening.
- Constructed with lead-free brass, ensuring strength and durability.
- Solid bulky brass feel (not cheap and light).
- 18.75-in. Width (left to right).
- 14.75-in. Depth (back to front).
- 5.5-in. Height (top to bottom).
- All dimensions are nominal.
- This product can usually be shipped out in 1 day.
- Quality control approved in Canada.
- Each box on your order is physically opened-up and inspected to make sure only the highest quality product is shipped.
- We take and store photos of every single quality audit of every single order we ship.
- You can see them when you track your order on our website.