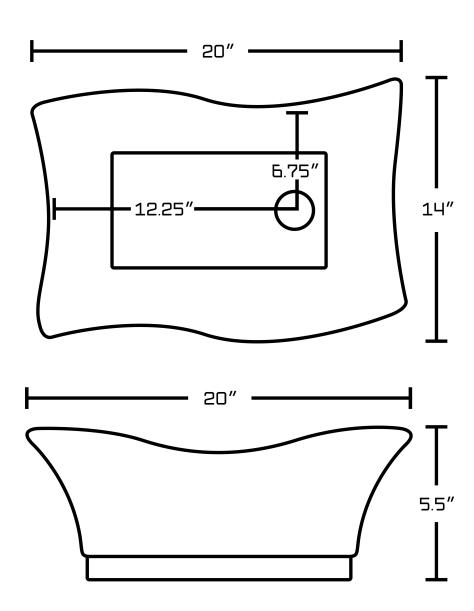

## Feature(s):

- This product is a bundle (set of multiple products).
- This bathroom vessel sink set features a unique shape with a traditional style.
- This product is made for above counter installation.
- DIY installation instructions are included in the box.
- This bathroom vessel sink set is designed for a deck mount faucet and the faucet drilling location is on the deck mount.
- This bathroom vessel sink set features 1 sink.
- This bathroom vessel sink set is made with ceramic.
- The primary color of this product is white and it comes with oil rubbed bronze hardware.
- Smooth non-porous surface; prevents from discoloration and fading.
- Double fired and glazed for durability and stain resistance.
- 1.75-in. standard USA-Canada drain opening.
- Constructed with lead-free brass, ensuring strength and durability.
- Solid bulky brass feel (not cheap and light).
- 20-in. Width (left to right).
- 14-in. Depth (back to front).
- 5.5-in. Height (top to bottom).
- All dimensions are nominal.
- This product can usually be shipped out in 1 day.
- Quality control approved in Canada.
- Each box on your order is physically opened-up and inspected to make sure only the highest quality product is shipped.
- We take and store photos of every single quality audit of every single order we ship.
- You can see them when you track your order on our website.
- THIS PRODUCT INCLUDE(S): 1x bathroom vessel sink in white color (591), 1x bathroom sink drain in oil rubbed bronze color (20332).