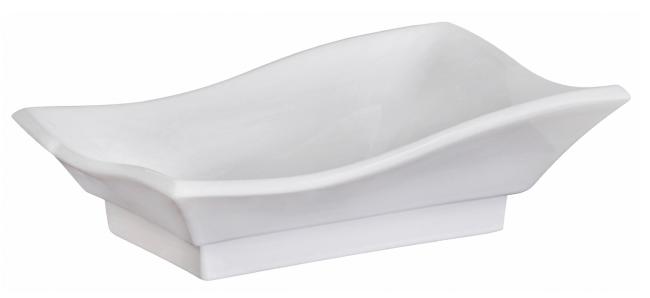

<sup>\*</sup>Estimated as of 21 Jan 2022 2:16 PM.

Quality control approved in Canada. Each box on your order is physically opened-up and inspected to make sure only the highest quality product is shipped. We take and store photos of every single quality audit of every single order we ship. You can see them when you track your order on our website. This product is a group of multiple products. It features a unique shape. This bathroom vessel sink set is designed to be installed as a above counter bathroom vessel sink set. It is constructed with ceramic. This bathroom vessel sink set comes with a enamel glaze finish in White color. It is designed for a deck mount faucet.

## Feature(s):

- This product is a bundle (set of multiple products).
- This bathroom vessel sink set features a unique shape with a traditional style.
- This product is made for above counter installation.
- DIY installation instructions are included in the box.
- This bathroom vessel sink set is designed for a deck mount faucet and the faucet drilling location is on the deck mount.
- This bathroom vessel sink set features 1 sink.
- This bathroom vessel sink set is made with ceramic.
- The primary color of this product is white and it comes with oil rubbed bronze hardware.
- Smooth non-porous surface; prevents from discoloration and fading.
- Double fired and glazed for durability and stain resistance.
- 1.75-in. standard USA-Canada drain opening.
- Constructed with lead-free brass, ensuring strength and durability.
- Solid bulky brass feel (not cheap and light).
- 20-in. Width (left to right).
- 14-in. Depth (back to front).
- 5.5-in. Height (top to bottom).
- All dimensions are nominal.
- This product can usually be shipped out in 1 day.
- Quality control approved in Canada.
- Each box on your order is physically opened-up and inspected to make sure only the highest quality product is shipped.
- We take and store photos of every single quality audit of every single order we ship.
- You can see them when you track your order on our website.
- THIS PRODUCT INCLUDE(S): 1x bathroom vessel sink in white color (591), 1x bathroom sink drain in oil rubbed bronze color (20332).