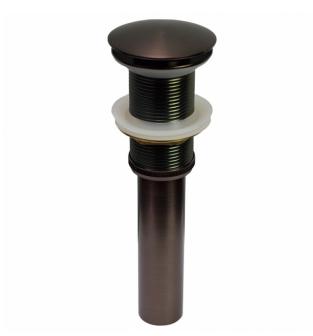

## Feature(s):

- This product is a bundle (set of multiple products).
- This bathroom vessel sink set features a unique shape with a traditional style.
- This product is made for above counter installation.
- DIY installation instructions are included in the box.
- This bathroom vessel sink set is designed for a deck mount faucet and the faucet drilling location is on the deck mount.
- This bathroom vessel sink set features 1 sink.
- This bathroom vessel sink set is made with ceramic.
- The primary color of this product is white and it comes with oil rubbed bronze hardware.
- Smooth non-porous surface; prevents from discoloration and fading.
- Double fired and glazed for durability and stain resistance.
- 1.75-in. standard USA-Canada drain opening.
- Constructed with lead-free brass, ensuring strength and durability.
- Solid bulky brass feel (not cheap and light).
- 20-in. Width (left to right).
- 14-in. Depth (back to front).
- 5.5-in. Height (top to bottom).
- All dimensions are nominal.
- This product can usually be shipped out in 1 day.
- Quality control approved in Canada.
- Each box on your order is physically opened-up and inspected to make sure only the highest quality product is shipped.
- We take and store photos of every single quality audit of every single order we ship.
- You can see them when you track your order on our website.
- THIS PRODUCT INCLUDE(S): 1x bathroom vessel sink in white color (591), 1x bathroom sink drain in oil rubbed bronze color (20332).