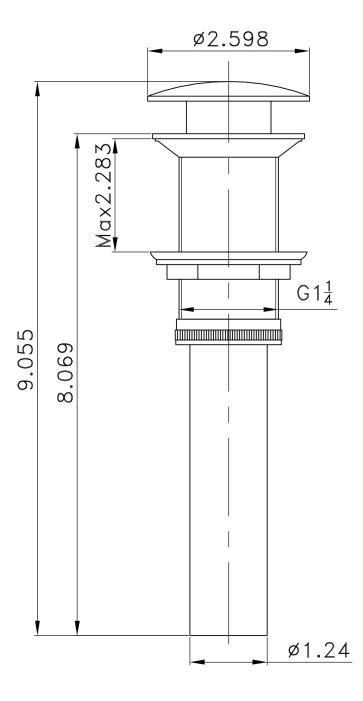

## Feature(s):

- This product is a bundle (set of multiple products).
- This bathroom vessel sink set features a unique shape with a traditional style.
- This product is made for above counter installation.
- DIY installation instructions are included in the box.
- This bathroom vessel sink set is designed for a deck mount faucet and the faucet drilling location is on the deck mount.
- This bathroom vessel sink set features 1 sink.
- This bathroom vessel sink set is made with ceramic.
- The primary color of this product is white and it comes with oil rubbed bronze hardware.
- Smooth non-porous surface; prevents from discoloration and fading.
- Double fired and glazed for durability and stain resistance.
- 1.75-in. standard USA-Canada drain opening.
- Constructed with lead-free brass, ensuring strength and durability.
- Solid bulky brass feel (not cheap and light).
- 20-in. Width (left to right).
- 14-in. Depth (back to front).
- 5.5-in. Height (top to bottom).
- All dimensions are nominal.
- This product can usually be shipped out in 1 day.
- Quality control approved in Canada.
- Each box on your order is physically opened-up and inspected to make sure only the highest quality product is shipped.
- We take and store photos of every single quality audit of every single order we ship.
- You can see them when you track your order on our website.
- THIS PRODUCT INCLUDE(S): 1x bathroom vessel sink in white color (591), 1x bathroom sink drain in oil rubbed bronze color (20332).