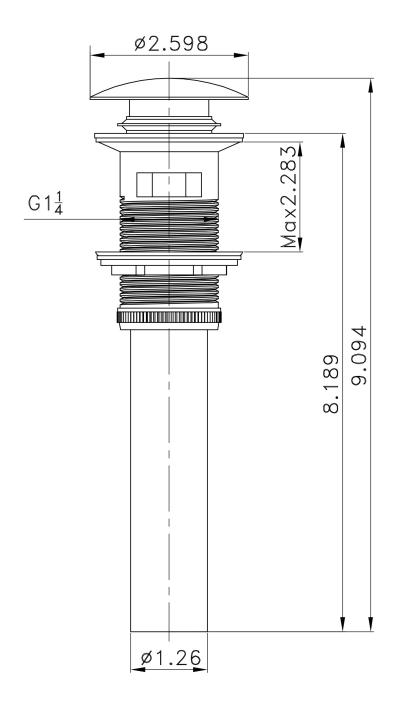

## Feature(s):

• THIS PRODUCT INCLUDE(S): 1x bathroom vessel sink in white color (685), 1x bathroom sink drain in chrome color (1795), 1x bathroom sink faucet in chrome color (28843).

- This product is a bundle (set of multiple products).
- This bathroom vessel sink set features a rectangle shape with a transitional style.
- This product is made for wall mount installation.
- DIY installation instructions are included in the box.
- This bathroom vessel sink set is designed for a 1 hole faucet and the faucet drilling location is on the center.
- Comes with an overflow for safety.
- This bathroom vessel sink set features 1 sink.
- This bathroom vessel sink set is made with ceramic.
- The primary color of this product is white and it comes with chrome hardware.
- Smooth non-porous surface; prevents from discoloration and fading.
- Double fired and glazed for durability and stain resistance.
- 1.75-in. standard USA-Canada drain opening.
- Constructed with lead-free brass, ensuring strength and durability.
- Solid bulky brass feel (not cheap and light).
- 20.25-in. Width (left to right).
- 16.25-in. Depth (back to front).
- 6-in. Height (top to bottom).
- All dimensions are nominal.
- This product can usually be shipped out in 1 day.
- Quality control approved in Canada.
- Each box on your order is physically opened-up and inspected to make sure only the highest quality product is shipped.
- We take and store photos of every single quality audit of every single order we ship.
- You can see them when you track your order on our website.