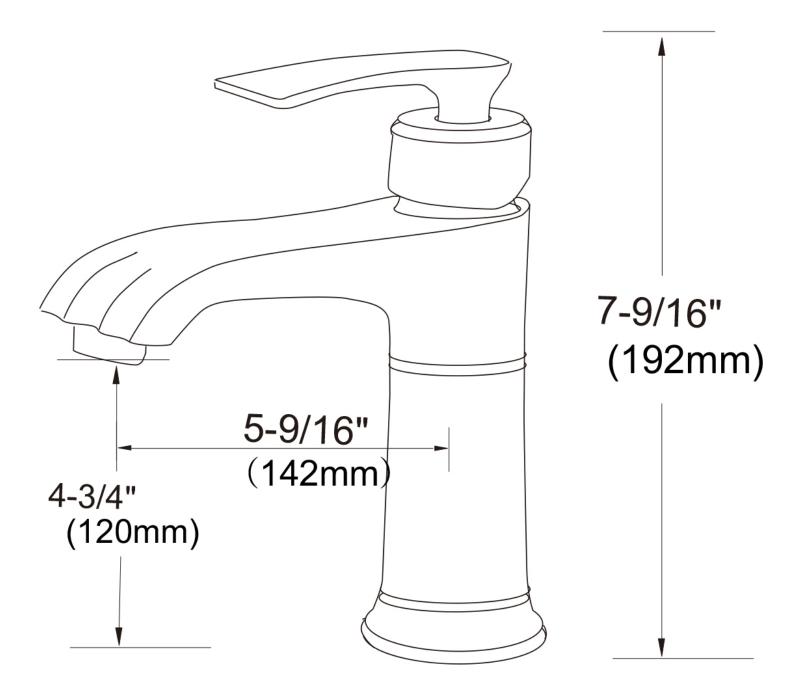

## Feature(s):

• THIS PRODUCT INCLUDE(S): 1x bathroom vessel sink in white color (685), 1x bathroom sink drain in chrome color (1795), 1x bathroom sink faucet in chrome color (28843).

- This product is a bundle (set of multiple products).
- This bathroom vessel sink set features a rectangle shape with a transitional style.
- This product is made for wall mount installation.
- DIY installation instructions are included in the box.
- This bathroom vessel sink set is designed for a 1 hole faucet and the faucet drilling location is on the center.
- Comes with an overflow for safety.
- This bathroom vessel sink set features 1 sink.
- This bathroom vessel sink set is made with ceramic.
- The primary color of this product is white and it comes with chrome hardware.
- Smooth non-porous surface; prevents from discoloration and fading.
- Double fired and glazed for durability and stain resistance.
- 1.75-in. standard USA-Canada drain opening.
- Constructed with lead-free brass, ensuring strength and durability.
- Solid bulky brass feel (not cheap and light).
- 20.25-in. Width (left to right).
- 16.25-in. Depth (back to front).
- 6-in. Height (top to bottom).
- All dimensions are nominal.
- This product can usually be shipped out in 1 day.
- Quality control approved in Canada.
- Each box on your order is physically opened-up and inspected to make sure only the highest quality product is shipped.
- We take and store photos of every single quality audit of every single order we ship.
- You can see them when you track your order on our website.

| Product ID:               | 28843                    |
|---------------------------|--------------------------|
| Product Type:             | Bathroom Vessel Sink Set |
| Shape:                    | Rectangle                |
| Install Type:             | Wall Mount               |
| Faucet Drilling:          | 1 Hole                   |
| Faucet Drilling Location: | Center                   |
| Overflow:                 | Yes                      |
| Num Of Sinks:             | 1                        |
| Includes Faucets:         | Yes                      |
| Includes Drains:          | Yes                      |
| Width Group:              | 20-in 29-in.             |
| Material:                 | Ceramic                  |
| Style:                    | Transitional             |
| Finish:                   | Enamel Glaze             |
| Hardware Color:           | Chrome                   |
| Color:                    | White                    |
| Recommended Ship Method:  | SP                       |