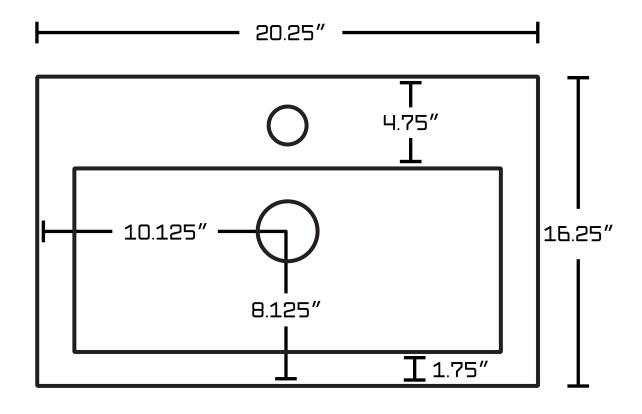

## Feature(s):

• THIS PRODUCT INCLUDE(S): 1x bathroom vessel sink in white color (685), 1x bathroom sink drain in chrome color (1795), 1x bathroom sink faucet in chrome color (28843).

- This product is a bundle (set of multiple products).
- This bathroom vessel sink set features a rectangle shape with a transitional style.
- This product is made for wall mount installation.
- DIY installation instructions are included in the box.
- This bathroom vessel sink set is designed for a 1 hole faucet and the faucet drilling location is on the center.
- Comes with an overflow for safety.
- This bathroom vessel sink set features 1 sink.
- This bathroom vessel sink set is made with ceramic.
- The primary color of this product is white and it comes with chrome hardware.
- Smooth non-porous surface; prevents from discoloration and fading.
- Double fired and glazed for durability and stain resistance.
- 1.75-in. standard USA-Canada drain opening.
- Constructed with lead-free brass, ensuring strength and durability.
- Solid bulky brass feel (not cheap and light).
- 20.25-in. Width (left to right).
- 16.25-in. Depth (back to front).
- 6-in. Height (top to bottom).
- All dimensions are nominal.
- This product can usually be shipped out in 1 day.
- Quality control approved in Canada.
- Each box on your order is physically opened-up and inspected to make sure only the highest quality product is shipped.
- We take and store photos of every single quality audit of every single order we ship.
- You can see them when you track your order on our website.

| Product ID:               | 28843                    |
|---------------------------|--------------------------|
| Product Type:             | Bathroom Vessel Sink Set |
| Shape:                    | Rectangle                |
| Install Type:             | Wall Mount               |
| Faucet Drilling:          | 1 Hole                   |
| Faucet Drilling Location: | Center                   |
| Overflow:                 | Yes                      |
| Num Of Sinks:             | 1                        |
| Includes Faucets:         | Yes                      |
| Includes Drains:          | Yes                      |
| Width Group:              | 20-in 29-in.             |
| Material:                 | Ceramic                  |
| Style:                    | Transitional             |
| Finish:                   | Enamel Glaze             |
| Hardware Color:           | Chrome                   |
| Color:                    | White                    |
| Recommended Ship Method:  | SP                       |