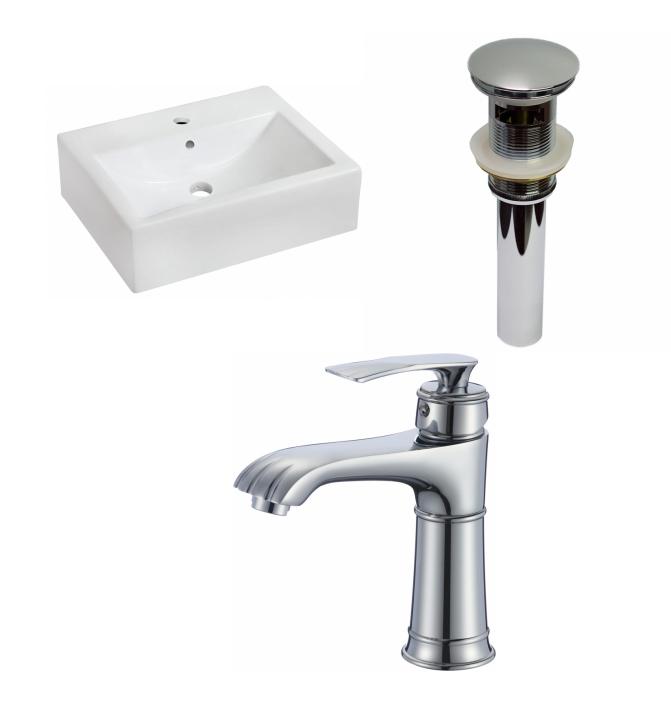

| QTY | Product ID | Series | Product Type         | Description                                                                  | Color  | Stock* | Expected Stock* | Expected Stock ETA* |
|-----|------------|--------|----------------------|------------------------------------------------------------------------------|--------|--------|-----------------|---------------------|
|     | 685        |        |                      | 20.25-in. W Wall Mount White Bathroom Vessel Sink For 1 Hole Center Drilling | White  | 2      | 0               |                     |
| 1   | 1795       | N/A    | Bathroom Sink Drain  | 2.60-in. W Stainless Steel Bathroom Sink Drain With Overflow In Chrome       | Chrome | 220    | 0               |                     |
| 1   | 28843      | N/A    | Bathroom Sink Faucet | 1 Hole CUPC Approved Lead Free Brass Faucet In Chrome Color                  | Chrome | 2      | 0               |                     |

\*Estimated as of 21 Jan 2022 2:08 PM.

Quality control approved in Canada. Each box on your order is physically opened-up and inspected to make sure only the highest quality product is shipped. We take and store photos of every single quality audit of every single order we ship. You can see them when you track your order on our website. This product is a group of multiple products. It features a rectangle shape. This bathroom vessel sink set is designed to be installed as a wall mount bathroom vessel sink set. It is constructed with ceramic. This bathroom vessel sink set comes with a enamel glaze finish in White color. It is designed for a 1 hole faucet.

## Feature(s):

• THIS PRODUCT INCLUDE(S): 1x bathroom vessel sink in white color (685), 1x bathroom sink drain in chrome color (1795), 1x bathroom sink faucet in chrome color (28843).

- This product is a bundle (set of multiple products).
- This bathroom vessel sink set features a rectangle shape with a transitional style.
- This product is made for wall mount installation.
- DIY installation instructions are included in the box.
- This bathroom vessel sink set is designed for a 1 hole faucet and the faucet drilling location is on the center.
- Comes with an overflow for safety.
- This bathroom vessel sink set features 1 sink.
- This bathroom vessel sink set is made with ceramic.
- The primary color of this product is white and it comes with chrome hardware.
- Smooth non-porous surface; prevents from discoloration and fading.
- Double fired and glazed for durability and stain resistance.
- 1.75-in. standard USA-Canada drain opening.
- Constructed with lead-free brass, ensuring strength and durability.
- Solid bulky brass feel (not cheap and light).
- 20.25-in. Width (left to right).
- 16.25-in. Depth (back to front).
- 6-in. Height (top to bottom).
- All dimensions are nominal.
- This product can usually be shipped out in 1 day.
- Quality control approved in Canada.
- Each box on your order is physically opened-up and inspected to make sure only the highest quality product is shipped.
- We take and store photos of every single quality audit of every single order we ship.
- You can see them when you track your order on our website.