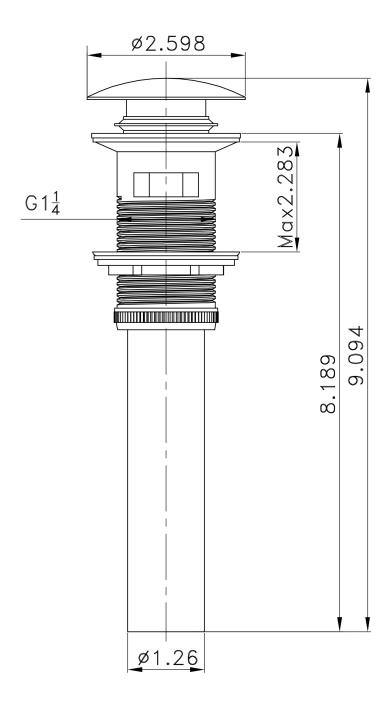

| QTY | Product ID | Series | Product Type         | Description                                                                   | Color          | Stock* | Expected Stock* | Expected Stock ETA* |
|-----|------------|--------|----------------------|-------------------------------------------------------------------------------|----------------|--------|-----------------|---------------------|
| 1   | 703        | N/A    | Bathroom Vessel Sink | 22.75-in. W Wall Mount White Bathroom Vessel Sink For 1 Hole Center Drilling  | White          | 14     | 0               |                     |
| 1   | 20320      | N/A    | Bathroom Sink Drain  | 2.6-in. W Stainless Steel Bathroom Sink Drain With Overflow In Brushed Nickel | Brushed Nickel | 87     | 0               |                     |
| 1   | 28761      | N/A    | Bathroom Sink Faucet | 1 Hole CUPC Approved Lead Free Brass Faucet In Brushed Nickel Color           | Brushed Nickel | 5      | 0               |                     |

<sup>\*</sup>Estimated as of 21 Jan 2022 2:09 PM.

Quality control approved in Canada. Each box on your order is physically opened-up and inspected to make sure only the highest quality product is shipped. We take and store photos of every single quality audit of every single order we ship. You can see them when you track your order on our website. This product is a group of multiple products. It features a oval shape. This bathroom vessel sink set is designed to be installed as a wall mount bathroom vessel sink set. It is constructed with ceramic. This bathroom vessel sink set comes with a enamel glaze finish in White color. It is designed for a 1 hole faucet.

## Feature(s):

- THIS PRODUCT INCLUDE(S): 1x bathroom vessel sink in white color (703), 1x bathroom sink drain in brushed nickel color (20320), 1x bathroom sink faucet in brushed nickel color (28761).
- This product is a bundle (set of multiple products).
- This bathroom vessel sink set features a oval shape with a traditional style.
- This product is made for wall mount installation.
- DIY installation instructions are included in the box.
- This bathroom vessel sink set is designed for a 1 hole faucet and the faucet drilling location is on the center.
- Comes with an overflow for safety.
- This bathroom vessel sink set features 1 sink.
- This bathroom vessel sink set is made with ceramic.
- The primary color of this product is white and it comes with brushed nickel hardware.
- Smooth non-porous surface; prevents from discoloration and fading.
- Double fired and glazed for durability and stain resistance.
- 1.75-in. standard USA-Canada drain opening.
- Constructed with lead-free brass, ensuring strength and durability.
- Solid bulky brass feel (not cheap and light).
- 22.75-in. Width (left to right).
- 17.25-in. Depth (back to front).
- 7-in. Height (top to bottom).
- All dimensions are nominal.
- This product can usually be shipped out in 1 day.
- Quality control approved in Canada.
- Each box on your order is physically opened-up and inspected to make sure only the highest quality product is shipped.
- We take and store photos of every single quality audit of every single order we ship.
- You can see them when you track your order on our website.