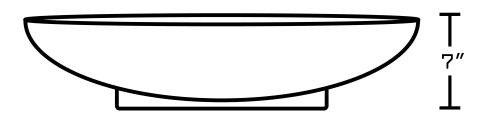

## Feature(s):

- THIS PRODUCT INCLUDE(S): 1x bathroom vessel sink in white color (703), 1x bathroom sink drain in brushed nickel color (20320), 1x bathroom sink faucet in brushed nickel color (28761).
- This product is a bundle (set of multiple products).
- This bathroom vessel sink set features a oval shape with a traditional style.
- This product is made for wall mount installation.
- DIY installation instructions are included in the box.
- This bathroom vessel sink set is designed for a 1 hole faucet and the faucet drilling location is on the center.
- Comes with an overflow for safety.
- This bathroom vessel sink set features 1 sink.
- This bathroom vessel sink set is made with ceramic.
- The primary color of this product is white and it comes with brushed nickel hardware.
- Smooth non-porous surface; prevents from discoloration and fading.
- Double fired and glazed for durability and stain resistance.
- 1.75-in. standard USA-Canada drain opening.
- Constructed with lead-free brass, ensuring strength and durability.
- Solid bulky brass feel (not cheap and light).
- 22.75-in. Width (left to right).
- 17.25-in. Depth (back to front).
- 7-in. Height (top to bottom).
- All dimensions are nominal.
- This product can usually be shipped out in 1 day.
- Quality control approved in Canada.
- Each box on your order is physically opened-up and inspected to make sure only the highest quality product is shipped.
- We take and store photos of every single quality audit of every single order we ship.
- You can see them when you track your order on our website.