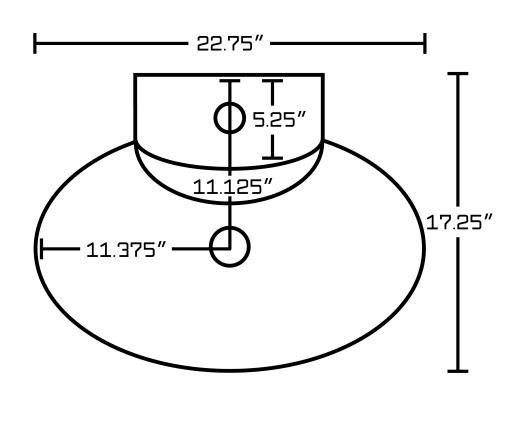

## Feature(s):

- THIS PRODUCT INCLUDE(S): 1x bathroom vessel sink in white color (703), 1x bathroom sink drain in brushed nickel color (20320), 1x bathroom sink faucet in brushed nickel color (28761).
- This product is a bundle (set of multiple products).
- This bathroom vessel sink set features a oval shape with a traditional style.
- This product is made for wall mount installation.
- DIY installation instructions are included in the box.
- This bathroom vessel sink set is designed for a 1 hole faucet and the faucet drilling location is on the center.
- Comes with an overflow for safety.
- This bathroom vessel sink set features 1 sink.
- This bathroom vessel sink set is made with ceramic.
- The primary color of this product is white and it comes with brushed nickel hardware.
- Smooth non-porous surface; prevents from discoloration and fading.
- Double fired and glazed for durability and stain resistance.
- 1.75-in. standard USA-Canada drain opening.
- Constructed with lead-free brass, ensuring strength and durability.
- Solid bulky brass feel (not cheap and light).
- 22.75-in. Width (left to right).
- 17.25-in. Depth (back to front).
- 7-in. Height (top to bottom).
- All dimensions are nominal.
- This product can usually be shipped out in 1 day.
- Quality control approved in Canada.
- Each box on your order is physically opened-up and inspected to make sure only the highest quality product is shipped.
- We take and store photos of every single quality audit of every single order we ship.
- You can see them when you track your order on our website.