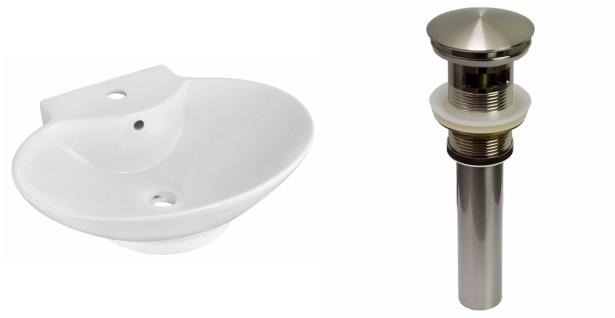

| QTY | Product ID | Series | Product Type         | Description                                                                   | Color          | Stock* | Expected Stock* | Expected Stock ETA* |
|-----|------------|--------|----------------------|-------------------------------------------------------------------------------|----------------|--------|-----------------|---------------------|
| 1   | 703        | N/A    | Bathroom Vessel Sink | 22.75-in. W Wall Mount White Bathroom Vessel Sink For 1 Hole Center Drilling  | White          | 14     | 0               |                     |
| 1   | 20320      | N/A    | Bathroom Sink Drain  | 2.6-in. W Stainless Steel Bathroom Sink Drain With Overflow In Brushed Nickel | Brushed Nickel | 87     | 0               |                     |
| 1   | 28761      | N/A    | Bathroom Sink Faucet | 1 Hole CUPC Approved Lead Free Brass Faucet In Brushed Nickel Color           | Brushed Nickel | 5      | 0               |                     |

<sup>\*</sup>Estimated as of 21 Jan 2022 2:09 PM.

Quality control approved in Canada. Each box on your order is physically opened-up and inspected to make sure only the highest quality product is shipped. We take and store photos of every single quality audit of every single order we ship. You can see them when you track your order on our website. This product is a group of multiple products. It features a oval shape. This bathroom vessel sink set is designed to be installed as a wall mount bathroom vessel sink set. It is constructed with ceramic. This bathroom vessel sink set comes with a enamel glaze finish in White color. It is designed for a 1 hole faucet.

## Feature(s):

- THIS PRODUCT INCLUDE(S): 1x bathroom vessel sink in white color (703), 1x bathroom sink drain in brushed nickel color (20320), 1x bathroom sink faucet in brushed nickel color (28761).
- This product is a bundle (set of multiple products).
- This bathroom vessel sink set features a oval shape with a traditional style.
- This product is made for wall mount installation.
- DIY installation instructions are included in the box.
- This bathroom vessel sink set is designed for a 1 hole faucet and the faucet drilling location is on the center.
- Comes with an overflow for safety.
- This bathroom vessel sink set features 1 sink.
- This bathroom vessel sink set is made with ceramic.
- The primary color of this product is white and it comes with brushed nickel hardware.
- Smooth non-porous surface; prevents from discoloration and fading.
- Double fired and glazed for durability and stain resistance.
- 1.75-in. standard USA-Canada drain opening.
- Constructed with lead-free brass, ensuring strength and durability.
- Solid bulky brass feel (not cheap and light).
- 22.75-in. Width (left to right).
- 17.25-in. Depth (back to front).
- 7-in. Height (top to bottom).
- All dimensions are nominal.
- This product can usually be shipped out in 1 day.
- Quality control approved in Canada.
- Each box on your order is physically opened-up and inspected to make sure only the highest quality product is shipped.
- We take and store photos of every single quality audit of every single order we ship.
- You can see them when you track your order on our website.