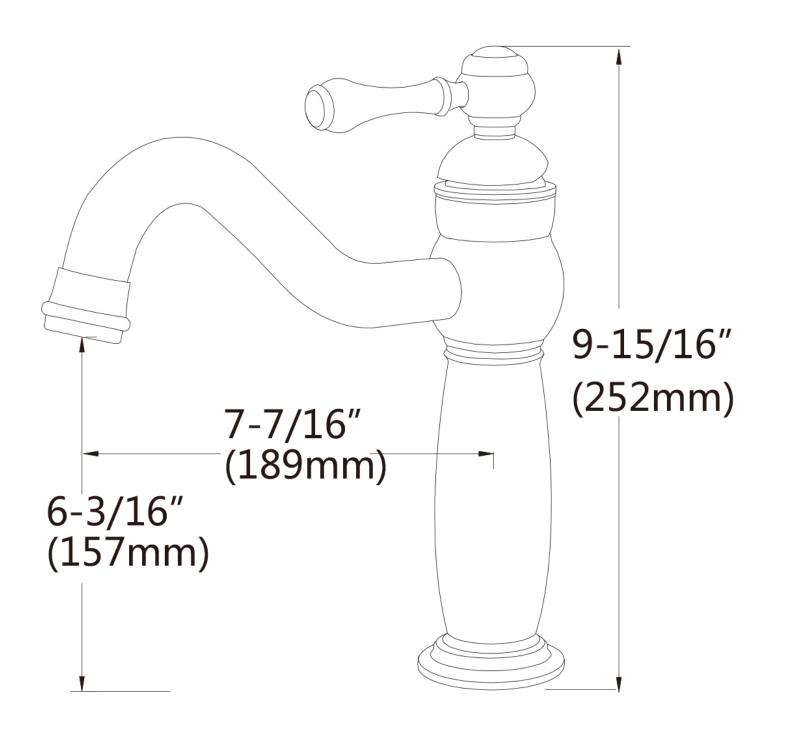

| QTY | Product ID | Series | Product Type         | Description                                                                   | Color          | Stock* | Expected Stock* | Expected Stock ETA* |
|-----|------------|--------|----------------------|-------------------------------------------------------------------------------|----------------|--------|-----------------|---------------------|
| 1   | 703        | N/A    | Bathroom Vessel Sink | 22.75-in. W Wall Mount White Bathroom Vessel Sink For 1 Hole Center Drilling  | White          | 14     | 0               |                     |
| 1   | 20320      | N/A    | Bathroom Sink Drain  | 2.6-in. W Stainless Steel Bathroom Sink Drain With Overflow In Brushed Nickel | Brushed Nickel | 87     | 0               |                     |
| 1   | 28761      | N/A    | Bathroom Sink Faucet | 1 Hole CUPC Approved Lead Free Brass Faucet In Brushed Nickel Color           | Brushed Nickel | 5      | 0               |                     |

<sup>\*</sup>Estimated as of 21 Jan 2022 2:09 PM.

Quality control approved in Canada. Each box on your order is physically opened-up and inspected to make sure only the highest quality product is shipped. We take and store photos of every single quality audit of every single order we ship. You can see them when you track your order on our website. This product is a group of multiple products. It features a oval shape. This bathroom vessel sink set is designed to be installed as a wall mount bathroom vessel sink set. It is constructed with ceramic. This bathroom vessel sink set comes with a enamel glaze finish in White color. It is designed for a 1 hole faucet.

## Feature(s):

- THIS PRODUCT INCLUDE(S): 1x bathroom vessel sink in white color (703), 1x bathroom sink drain in brushed nickel color (20320), 1x bathroom sink faucet in brushed nickel color (28761).
- This product is a bundle (set of multiple products).
- This bathroom vessel sink set features a oval shape with a traditional style.
- This product is made for wall mount installation.
- DIY installation instructions are included in the box.
- This bathroom vessel sink set is designed for a 1 hole faucet and the faucet drilling location is on the center.
- Comes with an overflow for safety.
- This bathroom vessel sink set features 1 sink.
- This bathroom vessel sink set is made with ceramic.
- The primary color of this product is white and it comes with brushed nickel hardware.
- Smooth non-porous surface; prevents from discoloration and fading.
- Double fired and glazed for durability and stain resistance.
- 1.75-in. standard USA-Canada drain opening.
- Constructed with lead-free brass, ensuring strength and durability.
- Solid bulky brass feel (not cheap and light).
- 22.75-in. Width (left to right).
- 17.25-in. Depth (back to front).
- 7-in. Height (top to bottom).
- All dimensions are nominal.
- This product can usually be shipped out in 1 day.
- Quality control approved in Canada.
- Each box on your order is physically opened-up and inspected to make sure only the highest quality product is shipped.
- We take and store photos of every single quality audit of every single order we ship.
- You can see them when you track your order on our website.