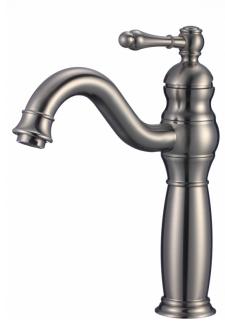

| QTY | Product ID | Series | Product Type         | Description                                                                   | Color          | Stock* | Expected Stock* | Expected Stock ETA* |
|-----|------------|--------|----------------------|-------------------------------------------------------------------------------|----------------|--------|-----------------|---------------------|
| 1   | 703        | N/A    | Bathroom Vessel Sink | 22.75-in. W Wall Mount White Bathroom Vessel Sink For 1 Hole Center Drilling  | White          | 14     | 0               |                     |
| 1   | 20320      | N/A    | Bathroom Sink Drain  | 2.6-in. W Stainless Steel Bathroom Sink Drain With Overflow In Brushed Nickel | Brushed Nickel | 87     | 0               |                     |
| 1   | 28761      | N/A    | Bathroom Sink Faucet | 1 Hole CUPC Approved Lead Free Brass Faucet In Brushed Nickel Color           | Brushed Nickel | 5      | 0               |                     |

## Feature(s):

- THIS PRODUCT INCLUDE(S): 1x bathroom vessel sink in white color (703), 1x bathroom sink drain in brushed nickel color (20320), 1x bathroom sink faucet in brushed nickel color (28761).
- This product is a bundle (set of multiple products).
- This bathroom vessel sink set features a oval shape with a traditional style.
- This product is made for wall mount installation.
- DIY installation instructions are included in the box.
- This bathroom vessel sink set is designed for a 1 hole faucet and the faucet drilling location is on the center.
- Comes with an overflow for safety.
- This bathroom vessel sink set features 1 sink.
- This bathroom vessel sink set is made with ceramic.
- The primary color of this product is white and it comes with brushed nickel hardware.
- Smooth non-porous surface; prevents from discoloration and fading.
- Double fired and glazed for durability and stain resistance.
- 1.75-in. standard USA-Canada drain opening.
- Constructed with lead-free brass, ensuring strength and durability.
- Solid bulky brass feel (not cheap and light).
- 22.75-in. Width (left to right).
- 17.25-in. Depth (back to front).
- 7-in. Height (top to bottom).
- All dimensions are nominal.
- This product can usually be shipped out in 1 day.
- Quality control approved in Canada.
- Each box on your order is physically opened-up and inspected to make sure only the highest quality product is shipped.
- We take and store photos of every single quality audit of every single order we ship.
- You can see them when you track your order on our website.

| Product ID:               | 28761                    |
|---------------------------|--------------------------|
| Product Type:             | Bathroom Vessel Sink Set |
| Shape:                    | Oval                     |
| Install Type:             | Wall Mount               |
| Faucet Drilling:          | 1 Hole                   |
| Faucet Drilling Location: | Center                   |
| Overflow:                 | Yes                      |
| Num Of Sinks:             | 1                        |
| Includes Faucets:         | Yes                      |
| Includes Drains:          | Yes                      |
| Width Group:              | 20-in 29-in.             |
| Material:                 | Ceramic                  |
| Style:                    | Traditional              |
| Finish:                   | Enamel Glaze             |
| Hardware Color:           | Brushed Nickel           |
| Color:                    | White                    |
| Recommended Ship Method:  | SP                       |