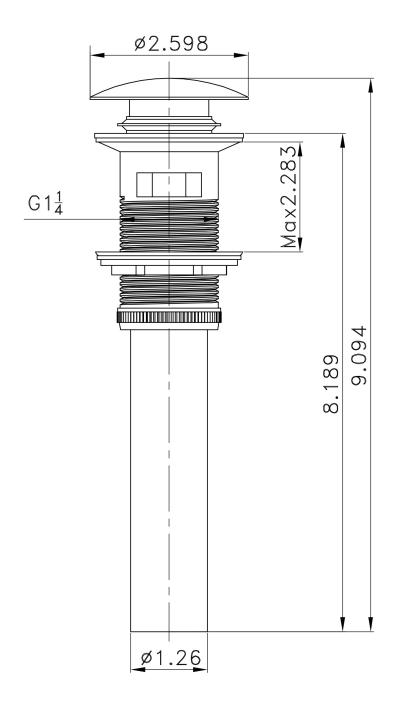

## Feature(s):

- THIS PRODUCT INCLUDE(S): 1x bathroom vessel sink in white color (593), 1x bathroom sink drain in oil rubbed bronze color (20329).
- This product is a bundle (set of multiple products).
- This bathroom vessel sink set features a rectangle shape with a transitional style.
- This product is made for above counter installation.
- DIY installation instructions are included in the box.
- This bathroom vessel sink set is designed for a 3h4-in. faucet and the faucet drilling location is on the center.
- Comes with an overflow for safety.
- This bathroom vessel sink set features 1 sink.
- This bathroom vessel sink set is made with ceramic.
- The primary color of this product is white and it comes with oil rubbed bronze hardware.
- Smooth non-porous surface; prevents from discoloration and fading.
- Double fired and glazed for durability and stain resistance.
- 1.75-in. standard USA-Canada drain opening.
- Constructed with lead-free brass, ensuring strength and durability.
- Solid bulky brass feel (not cheap and light).
- 20.25-in. Width (left to right).
- 16.25-in. Depth (back to front).
- 6-in. Height (top to bottom).
- All dimensions are nominal.
- This product can usually be shipped out in 1 day.
- Quality control approved in Canada.
- Each box on your order is physically opened-up and inspected to make sure only the highest quality product is shipped.
- We take and store photos of every single quality audit of every single order we ship.
- You can see them when you track your order on our website.