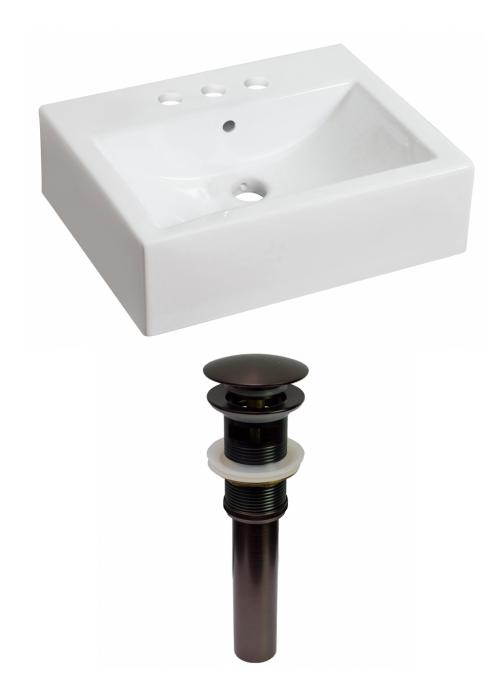

\*Estimated as of 21 Jan 2022 2:16 PM.

Quality control approved in Canada. Each box on your order is physically opened-up and inspected to make sure only the highest quality product is shipped. We take and store photos of every single quality audit of every single order we ship. You can see them when you track your order on our website. This product is a group of multiple products. It features a rectangle shape. This bathroom vessel sink set is designed to be installed as a above counter bathroom vessel sink set. It is constructed with ceramic. This bathroom vessel sink set comes with a enamel glaze finish in White color. It is designed for a 3h4-in. faucet.

## Feature(s):

- THIS PRODUCT INCLUDE(S): 1x bathroom vessel sink in white color (593), 1x bathroom sink drain in oil rubbed bronze color (20329).
- This product is a bundle (set of multiple products).
- This bathroom vessel sink set features a rectangle shape with a transitional style.
- This product is made for above counter installation.
- DIY installation instructions are included in the box.
- This bathroom vessel sink set is designed for a 3h4-in. faucet and the faucet drilling location is on the center.
- Comes with an overflow for safety.
- This bathroom vessel sink set features 1 sink.
- This bathroom vessel sink set is made with ceramic.
- The primary color of this product is white and it comes with oil rubbed bronze hardware.
- Smooth non-porous surface; prevents from discoloration and fading.
- Double fired and glazed for durability and stain resistance.
- 1.75-in. standard USA-Canada drain opening.
- Constructed with lead-free brass, ensuring strength and durability.
- Solid bulky brass feel (not cheap and light).
- 20.25-in. Width (left to right).
- 16.25-in. Depth (back to front).
- 6-in. Height (top to bottom).
- All dimensions are nominal.
- This product can usually be shipped out in 1 day.
- Quality control approved in Canada.
- Each box on your order is physically opened-up and inspected to make sure only the highest quality product is shipped.
- We take and store photos of every single quality audit of every single order we ship.
- You can see them when you track your order on our website.

| Product ID:               | 20329                    |
|---------------------------|--------------------------|
| Product Type:             | Bathroom Vessel Sink Set |
| Shape:                    | Rectangle                |
| Install Type:             | Above Counter            |
| Faucet Drilling:          | 3H4-in.                  |
| Faucet Drilling Location: | Center                   |
| Overflow:                 | Yes                      |
| Num Of Sinks:             | 1                        |
| Includes Faucets:         | No                       |
| Includes Drains:          | Yes                      |
| Width Group:              | 20-in 29-in.             |
| Material:                 | Ceramic                  |
| Style:                    | Transitional             |
| Finish:                   | Enamel Glaze             |
| Hardware Color:           | Oil Rubbed Bronze        |
| Color:                    | White                    |
| Recommended Ship Method:  | SP                       |