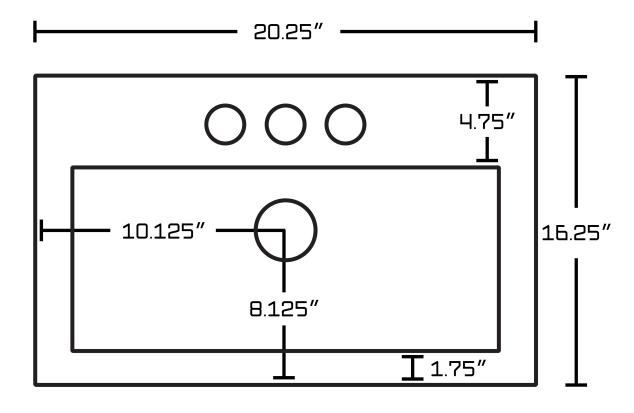

## Feature(s):

- THIS PRODUCT INCLUDE(S): 1x bathroom vessel sink in white color (593), 1x bathroom sink drain in oil rubbed bronze color (20329).
- This product is a bundle (set of multiple products).
- This bathroom vessel sink set features a rectangle shape with a transitional style.
- This product is made for above counter installation.
- DIY installation instructions are included in the box.
- This bathroom vessel sink set is designed for a 3h4-in. faucet and the faucet drilling location is on the center.
- Comes with an overflow for safety.
- This bathroom vessel sink set features 1 sink.
- This bathroom vessel sink set is made with ceramic.
- The primary color of this product is white and it comes with oil rubbed bronze hardware.
- Smooth non-porous surface; prevents from discoloration and fading.
- Double fired and glazed for durability and stain resistance.
- 1.75-in. standard USA-Canada drain opening.
- Constructed with lead-free brass, ensuring strength and durability.
- Solid bulky brass feel (not cheap and light).
- 20.25-in. Width (left to right).
- 16.25-in. Depth (back to front).
- 6-in. Height (top to bottom).
- All dimensions are nominal.
- This product can usually be shipped out in 1 day.
- Quality control approved in Canada.
- Each box on your order is physically opened-up and inspected to make sure only the highest quality product is shipped.
- We take and store photos of every single quality audit of every single order we ship.
- You can see them when you track your order on our website.

| Product ID:               | 20329                    |
|---------------------------|--------------------------|
| Product Type:             | Bathroom Vessel Sink Set |
| Shape:                    | Rectangle                |
| Install Type:             | Above Counter            |
| Faucet Drilling:          | 3H4-in.                  |
| Faucet Drilling Location: | Center                   |
| Overflow:                 | Yes                      |
| Num Of Sinks:             | 1                        |
| Includes Faucets:         | No                       |
| Includes Drains:          | Yes                      |
| Width Group:              | 20-in 29-in.             |
| Material:                 | Ceramic                  |
| Style:                    | Transitional             |
| Finish:                   | Enamel Glaze             |
| Hardware Color:           | Oil Rubbed Bronze        |
| Color:                    | White                    |
| Recommended Ship Method:  | SP                       |