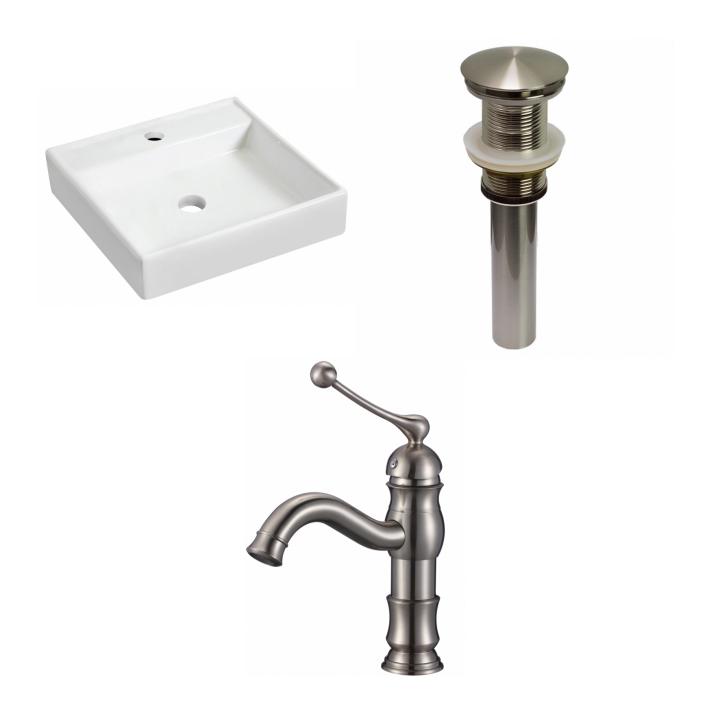

| QTY | Product ID | Series | Product Type         | Description                                                                 | Color          | Stock* | Expected Stock* | Expected Stock ETA* |
|-----|------------|--------|----------------------|-----------------------------------------------------------------------------|----------------|--------|-----------------|---------------------|
| 1   | 1119       | N/A    | Bathroom Vessel Sink | 17.5-in. W Wall Mount White Bathroom Vessel Sink For 1 Hole Center Drilling | White          | 11     | 0               |                     |
| 1   | 20324      | N/A    | Bathroom Sink Drain  | 2.6-in. W Stainless Steel Bathroom Sink Drain In Brushed Nickel             | Brushed Nickel | 90     | 0               |                     |
| 1   | 28739      | N/A    | Bathroom Sink Faucet | 1 Hole CUPC Approved Lead Free Brass Faucet In Brushed Nickel Color         | Brushed Nickel | 2      | 0               |                     |

<sup>\*</sup>Estimated as of 21 Jan 2022 2:09 PM.

Quality control approved in Canada. Each box on your order is physically opened-up and inspected to make sure only the highest quality product is shipped. We take and store photos of every single quality audit of every single order we ship. You can see them when you track your order on our website. This product is a group of multiple products. It features a square shape. This bathroom vessel sink set is designed to be installed as a wall mount bathroom vessel sink set. It is constructed with ceramic. This bathroom vessel sink set comes with a enamel glaze finish in White color. It is designed for a 1 hole faucet.

## Feature(s):

- THIS PRODUCT INCLUDE(S): 1x bathroom vessel sink in white color (1119), 1x bathroom sink drain in brushed nickel color (20324), 1x bathroom sink faucet in brushed nickel color (28739).
- This product is a bundle (set of multiple products).
- This bathroom vessel sink set features a square shape with a modern style.
- This product is made for wall mount installation.
- DIY installation instructions are included in the box.
- This bathroom vessel sink set is designed for a 1 hole faucet and the faucet drilling location is on the center.
- This bathroom vessel sink set features 1 sink.
- This bathroom vessel sink set is made with ceramic.
- The primary color of this product is white and it comes with brushed nickel hardware.
- Smooth non-porous surface; prevents from discoloration and fading.
- Double fired and glazed for durability and stain resistance.
- 1.75-in. standard USA-Canada drain opening.
- Constructed with lead-free brass, ensuring strength and durability.
- Solid bulky brass feel (not cheap and light).
- 17.5-in. Width (left to right).
- 17.5-in. Depth (back to front).
- 3.75-in. Height (top to bottom).
- All dimensions are nominal.
- This product can usually be shipped out in 1 day.
- Quality control approved in Canada.
- Each box on your order is physically opened-up and inspected to make sure only the highest quality product is shipped.
- We take and store photos of every single quality audit of every single order we ship.
- You can see them when you track your order on our website.

| Product ID:               | 28739                    |
|---------------------------|--------------------------|
| Product Type:             | Bathroom Vessel Sink Set |
| Shape:                    | Square                   |
| Install Type:             | Wall Mount               |
| Faucet Drilling:          | 1 Hole                   |
| Faucet Drilling Location: | Center                   |
| Overflow:                 | No                       |
| Num Of Sinks:             | 1                        |
| Includes Faucets:         | Yes                      |
| Includes Drains:          | Yes                      |
| Width Group:              | 10-in 19-in.             |
| Material:                 | Ceramic                  |
| Style:                    | Modern                   |
| Finish:                   | Enamel Glaze             |
| Hardware Color:           | Brushed Nickel           |
| Color:                    | White                    |
| Recommended Ship Method:  | SP                       |