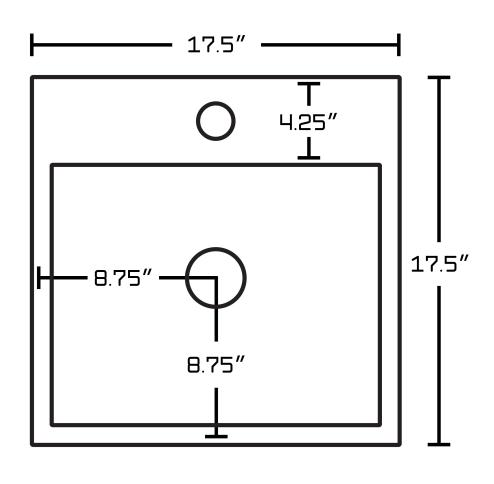

| QTY | Product ID | Series | Product Type         | Description                                                                 | Color          | Stock* | Expected Stock* | Expected Stock ETA* |
|-----|------------|--------|----------------------|-----------------------------------------------------------------------------|----------------|--------|-----------------|---------------------|
| 1   | 1119       | N/A    | Bathroom Vessel Sink | 17.5-in. W Wall Mount White Bathroom Vessel Sink For 1 Hole Center Drilling | White          | 11     | 0               |                     |
| 1   | 20324      | N/A    | Bathroom Sink Drain  | 2.6-in. W Stainless Steel Bathroom Sink Drain In Brushed Nickel             | Brushed Nickel | 90     | 0               |                     |
| 1   | 28739      | N/A    | Bathroom Sink Faucet | 1 Hole CUPC Approved Lead Free Brass Faucet In Brushed Nickel Color         | Brushed Nickel | 2      | 0               |                     |

## Feature(s):

- THIS PRODUCT INCLUDE(S): 1x bathroom vessel sink in white color (1119), 1x bathroom sink drain in brushed nickel color (20324), 1x bathroom sink faucet in brushed nickel color (28739).
- This product is a bundle (set of multiple products).
- This bathroom vessel sink set features a square shape with a modern style.
- This product is made for wall mount installation.
- DIY installation instructions are included in the box.
- This bathroom vessel sink set is designed for a 1 hole faucet and the faucet drilling location is on the center.
- This bathroom vessel sink set features 1 sink.
- This bathroom vessel sink set is made with ceramic.
- The primary color of this product is white and it comes with brushed nickel hardware.
- Smooth non-porous surface; prevents from discoloration and fading.
- Double fired and glazed for durability and stain resistance.
- 1.75-in. standard USA-Canada drain opening.
- Constructed with lead-free brass, ensuring strength and durability.
- Solid bulky brass feel (not cheap and light).
- 17.5-in. Width (left to right).
- 17.5-in. Depth (back to front).
- 3.75-in. Height (top to bottom).
- All dimensions are nominal.
- This product can usually be shipped out in 1 day.
- Quality control approved in Canada.
- Each box on your order is physically opened-up and inspected to make sure only the highest quality product is shipped.
- We take and store photos of every single quality audit of every single order we ship.
- You can see them when you track your order on our website.

3.75"

| Notes |  |
|-------|--|
|       |  |
|       |  |
|       |  |
|       |  |
|       |  |
|       |  |
|       |  |
|       |  |
|       |  |
|       |  |
|       |  |
|       |  |
|       |  |
|       |  |
|       |  |
|       |  |