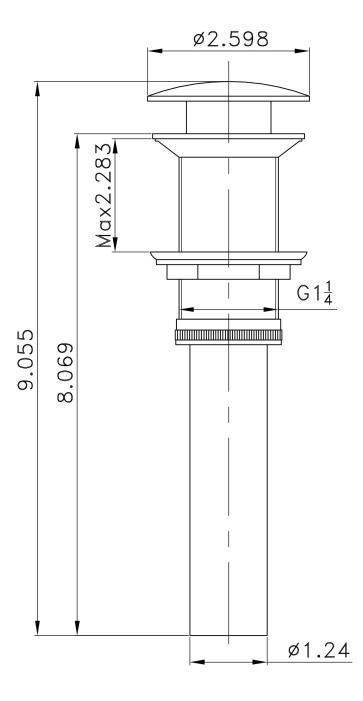

| QTY | Product ID | Series | Product Type         | Description                                                                 | Color          | Stock* | Expected Stock* | Expected Stock ETA* |
|-----|------------|--------|----------------------|-----------------------------------------------------------------------------|----------------|--------|-----------------|---------------------|
| 1   | 1119       | N/A    | Bathroom Vessel Sink | 17.5-in. W Wall Mount White Bathroom Vessel Sink For 1 Hole Center Drilling | White          | 11     | 0               |                     |
| 1   | 20324      | N/A    | Bathroom Sink Drain  | 2.6-in. W Stainless Steel Bathroom Sink Drain In Brushed Nickel             | Brushed Nickel | 90     | 0               |                     |
| 1   | 28739      | N/A    | Bathroom Sink Faucet | 1 Hole CUPC Approved Lead Free Brass Faucet In Brushed Nickel Color         | Brushed Nickel | 2      | 0               |                     |

## Feature(s):

- THIS PRODUCT INCLUDE(S): 1x bathroom vessel sink in white color (1119), 1x bathroom sink drain in brushed nickel color (20324), 1x bathroom sink faucet in brushed nickel color (28739).
- This product is a bundle (set of multiple products).
- This bathroom vessel sink set features a square shape with a modern style.
- This product is made for wall mount installation.
- DIY installation instructions are included in the box.
- This bathroom vessel sink set is designed for a 1 hole faucet and the faucet drilling location is on the center.
- This bathroom vessel sink set features 1 sink.
- This bathroom vessel sink set is made with ceramic.
- The primary color of this product is white and it comes with brushed nickel hardware.
- Smooth non-porous surface; prevents from discoloration and fading.
- Double fired and glazed for durability and stain resistance.
- 1.75-in. standard USA-Canada drain opening.
- Constructed with lead-free brass, ensuring strength and durability.
- Solid bulky brass feel (not cheap and light).
- 17.5-in. Width (left to right).
- 17.5-in. Depth (back to front).
- 3.75-in. Height (top to bottom).
- All dimensions are nominal.
- This product can usually be shipped out in 1 day.
- Quality control approved in Canada.
- Each box on your order is physically opened-up and inspected to make sure only the highest quality product is shipped.
- We take and store photos of every single quality audit of every single order we ship.
- You can see them when you track your order on our website.