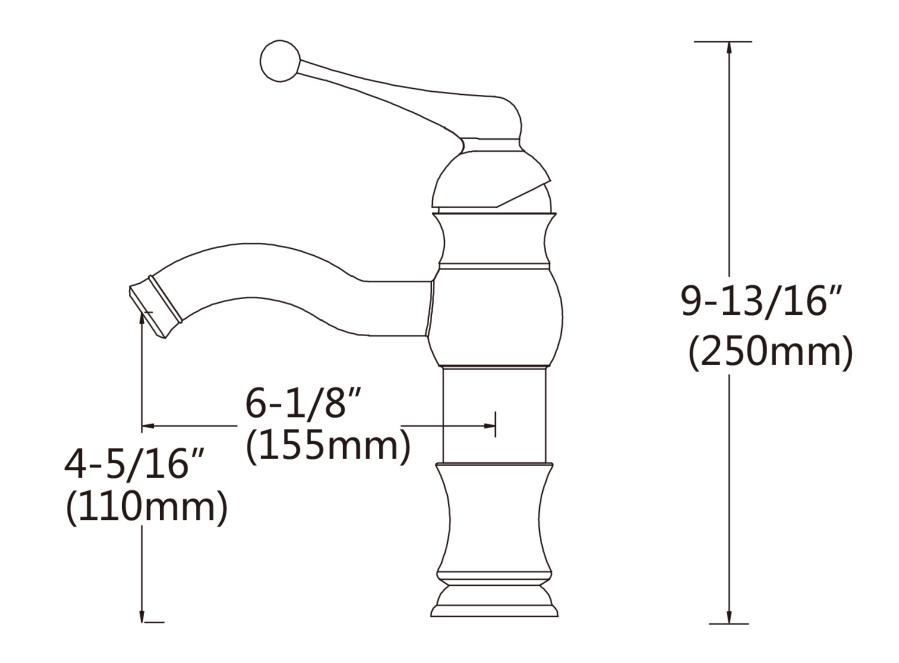

| QTY | Product ID | Series | Product Type         | Description                                                                 | Color          | Stock* | Expected Stock* | Expected Stock ETA* |
|-----|------------|--------|----------------------|-----------------------------------------------------------------------------|----------------|--------|-----------------|---------------------|
| 1   | 1119       | N/A    | Bathroom Vessel Sink | 17.5-in. W Wall Mount White Bathroom Vessel Sink For 1 Hole Center Drilling | White          | 11     | 0               |                     |
| 1   | 20324      | N/A    | Bathroom Sink Drain  | 2.6-in. W Stainless Steel Bathroom Sink Drain In Brushed Nickel             | Brushed Nickel | 90     | 0               |                     |
| 1   | 28739      | N/A    | Bathroom Sink Faucet | 1 Hole CUPC Approved Lead Free Brass Faucet In Brushed Nickel Color         | Brushed Nickel | 2      | 0               |                     |

## Feature(s):

- THIS PRODUCT INCLUDE(S): 1x bathroom vessel sink in white color (1119), 1x bathroom sink drain in brushed nickel color (20324), 1x bathroom sink faucet in brushed nickel color (28739).
- This product is a bundle (set of multiple products).
- This bathroom vessel sink set features a square shape with a modern style.
- This product is made for wall mount installation.
- DIY installation instructions are included in the box.
- This bathroom vessel sink set is designed for a 1 hole faucet and the faucet drilling location is on the center.
- This bathroom vessel sink set features 1 sink.
- This bathroom vessel sink set is made with ceramic.
- The primary color of this product is white and it comes with brushed nickel hardware.
- Smooth non-porous surface; prevents from discoloration and fading.
- Double fired and glazed for durability and stain resistance.
- 1.75-in. standard USA-Canada drain opening.
- Constructed with lead-free brass, ensuring strength and durability.
- Solid bulky brass feel (not cheap and light).
- 17.5-in. Width (left to right).
- 17.5-in. Depth (back to front).
- 3.75-in. Height (top to bottom).
- All dimensions are nominal.
- This product can usually be shipped out in 1 day.
- Quality control approved in Canada.
- Each box on your order is physically opened-up and inspected to make sure only the highest quality product is shipped.
- We take and store photos of every single quality audit of every single order we ship.
- You can see them when you track your order on our website.

| Product ID:               | 28739                    |
|---------------------------|--------------------------|
| Product Type:             | Bathroom Vessel Sink Set |
| Shape:                    | Square                   |
| Install Type:             | Wall Mount               |
| Faucet Drilling:          | 1 Hole                   |
| Faucet Drilling Location: | Center                   |
| Overflow:                 | No                       |
| Num Of Sinks:             | 1                        |
| Includes Faucets:         | Yes                      |
| Includes Drains:          | Yes                      |
| Width Group:              | 10-in 19-in.             |
| Material:                 | Ceramic                  |
| Style:                    | Modern                   |
| Finish:                   | Enamel Glaze             |
| Hardware Color:           | Brushed Nickel           |
| Color:                    | White                    |
| Recommended Ship Method:  | SP                       |