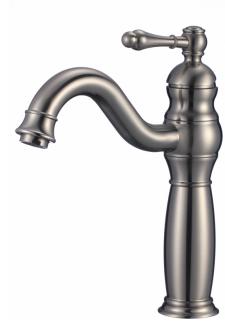

| QTY | Product ID | Series | Product Type         | Description                                                                   | Color          | Stock* | Expected Stock* Expected Stock ETA* |
|-----|------------|--------|----------------------|-------------------------------------------------------------------------------|----------------|--------|-------------------------------------|
| 1   | 157        | N/A    | Bathroom Vessel Sink | 23-in. W Above Counter White Bathroom Vessel Sink For 1 Hole Center Drilling  | White          | 44     | 0                                   |
| 1   | 20320      | N/A    | Bathroom Sink Drain  | 2.6-in. W Stainless Steel Bathroom Sink Drain With Overflow In Brushed Nickel | Brushed Nickel | 87     | 0                                   |
| 1   | 28761      | N/A    | Bathroom Sink Faucet | 1 Hole CUPC Approved Lead Free Brass Faucet In Brushed Nickel Color           | Brushed Nickel | 5      | 0                                   |

## Feature(s):

- THIS PRODUCT INCLUDE(S): 1x bathroom vessel sink in white color (157), 1x bathroom sink drain in brushed nickel color (20320), 1x bathroom sink faucet in brushed nickel color (28761).
- This product is a bundle (set of multiple products).
- This bathroom vessel sink set features a oval shape with a traditional style.
- This product is made for above counter installation.
- DIY installation instructions are included in the box.
- This bathroom vessel sink set is designed for a 1 hole faucet and the faucet drilling location is on the center.
- Comes with an overflow for safety.
- This bathroom vessel sink set features 1 sink.
- This bathroom vessel sink set is made with ceramic.
- The primary color of this product is white and it comes with brushed nickel hardware.
- Smooth non-porous surface; prevents from discoloration and fading.
- Double fired and glazed for durability and stain resistance.
- 1.75-in. standard USA-Canada drain opening.
- Constructed with lead-free brass, ensuring strength and durability.
- Solid bulky brass feel (not cheap and light).
- 23-in. Width (left to right).
- 15.25-in. Depth (back to front).
- 8.5-in. Height (top to bottom).
- All dimensions are nominal.
- This product can usually be shipped out in 1 day.
- Quality control approved in Canada.
- Each box on your order is physically opened-up and inspected to make sure only the highest quality product is shipped.
- We take and store photos of every single quality audit of every single order we ship.
- You can see them when you track your order on our website.

| Product ID:               | 28761                    |
|---------------------------|--------------------------|
| Product Type:             | Bathroom Vessel Sink Set |
| Shape:                    | Oval                     |
| Install Type:             | Above Counter            |
| Faucet Drilling:          | 1 Hole                   |
| Faucet Drilling Location: | Center                   |
| Overflow:                 | Yes                      |
| Num Of Sinks:             | 1                        |
| Includes Faucets:         | Yes                      |
| Includes Drains:          | Yes                      |
| Width Group:              | 20-in 29-in.             |
| Material:                 | Ceramic                  |
| Style:                    | Traditional              |
| Finish:                   | Enamel Glaze             |
| Hardware Color:           | Brushed Nickel           |
| Color:                    | White                    |
| Recommended Ship Method:  | SP                       |