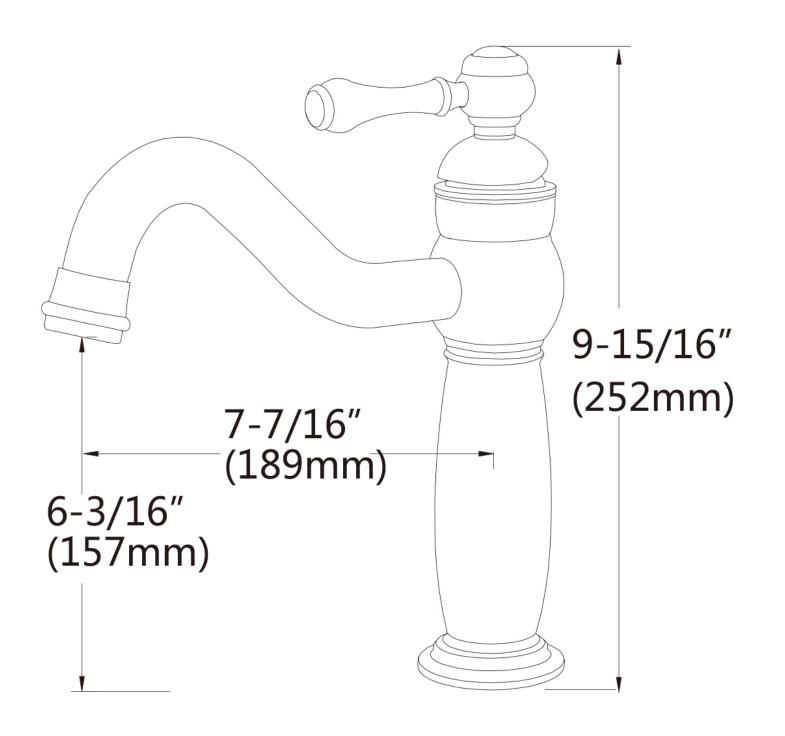

## Feature(s):

- THIS PRODUCT INCLUDE(S): 1x bathroom vessel sink in white color (157), 1x bathroom sink drain in brushed nickel color (20320), 1x bathroom sink faucet in brushed nickel color (28761).
- This product is a bundle (set of multiple products).
- This bathroom vessel sink set features a oval shape with a traditional style.
- This product is made for above counter installation.
- DIY installation instructions are included in the box.
- This bathroom vessel sink set is designed for a 1 hole faucet and the faucet drilling location is on the center.
- Comes with an overflow for safety.
- This bathroom vessel sink set features 1 sink.
- This bathroom vessel sink set is made with ceramic.
- The primary color of this product is white and it comes with brushed nickel hardware.
- Smooth non-porous surface; prevents from discoloration and fading.
- Double fired and glazed for durability and stain resistance.
- 1.75-in. standard USA-Canada drain opening.
- Constructed with lead-free brass, ensuring strength and durability.
- Solid bulky brass feel (not cheap and light).
- 23-in. Width (left to right).
- 15.25-in. Depth (back to front).
- 8.5-in. Height (top to bottom).
- All dimensions are nominal.
- This product can usually be shipped out in 1 day.
- Quality control approved in Canada.
- Each box on your order is physically opened-up and inspected to make sure only the highest quality product is shipped.
- We take and store photos of every single quality audit of every single order we ship.
- You can see them when you track your order on our website.

| Product ID:               | 28761                    |
|---------------------------|--------------------------|
| Product Type:             | Bathroom Vessel Sink Set |
| Shape:                    | Oval                     |
| Install Type:             | Above Counter            |
| Faucet Drilling:          | 1 Hole                   |
| Faucet Drilling Location: | Center                   |
| Overflow:                 | Yes                      |
| Num Of Sinks:             | 1                        |
| Includes Faucets:         | Yes                      |
| Includes Drains:          | Yes                      |
| Width Group:              | 20-in 29-in.             |
| Material:                 | Ceramic                  |
| Style:                    | Traditional              |
| Finish:                   | Enamel Glaze             |
| Hardware Color:           | Brushed Nickel           |
| Color:                    | White                    |
| Recommended Ship Method:  | SP                       |