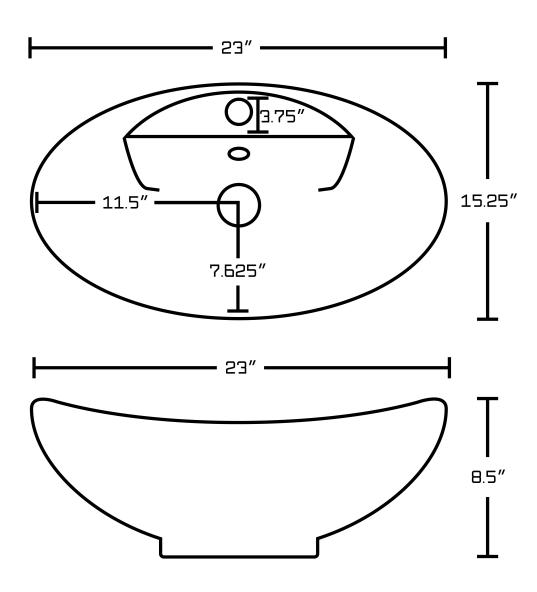

## Feature(s):

- THIS PRODUCT INCLUDE(S): 1x bathroom vessel sink in white color (157), 1x bathroom sink drain in brushed nickel color (20320), 1x bathroom sink faucet in brushed nickel color (28761).
- This product is a bundle (set of multiple products).
- This bathroom vessel sink set features a oval shape with a traditional style.
- This product is made for above counter installation.
- DIY installation instructions are included in the box.
- This bathroom vessel sink set is designed for a 1 hole faucet and the faucet drilling location is on the center.
- Comes with an overflow for safety.
- This bathroom vessel sink set features 1 sink.
- This bathroom vessel sink set is made with ceramic.
- The primary color of this product is white and it comes with brushed nickel hardware.
- Smooth non-porous surface; prevents from discoloration and fading.
- Double fired and glazed for durability and stain resistance.
- 1.75-in. standard USA-Canada drain opening.
- Constructed with lead-free brass, ensuring strength and durability.
- Solid bulky brass feel (not cheap and light).
- 23-in. Width (left to right).
- 15.25-in. Depth (back to front).
- 8.5-in. Height (top to bottom).
- All dimensions are nominal.
- This product can usually be shipped out in 1 day.
- Quality control approved in Canada.
- Each box on your order is physically opened-up and inspected to make sure only the highest quality product is shipped.
- We take and store photos of every single quality audit of every single order we ship.
- You can see them when you track your order on our website.

| Product ID:               | 28761                    |
|---------------------------|--------------------------|
| Product Type:             | Bathroom Vessel Sink Set |
| Shape:                    | Oval                     |
| Install Type:             | Above Counter            |
| Faucet Drilling:          | 1 Hole                   |
| Faucet Drilling Location: | Center                   |
| Overflow:                 | Yes                      |
| Num Of Sinks:             | 1                        |
| Includes Faucets:         | Yes                      |
| Includes Drains:          | Yes                      |
| Width Group:              | 20-in 29-in.             |
| Material:                 | Ceramic                  |
| Style:                    | Traditional              |
| Finish:                   | Enamel Glaze             |
| Hardware Color:           | Brushed Nickel           |
| Color:                    | White                    |
| Recommended Ship Method:  | SP                       |