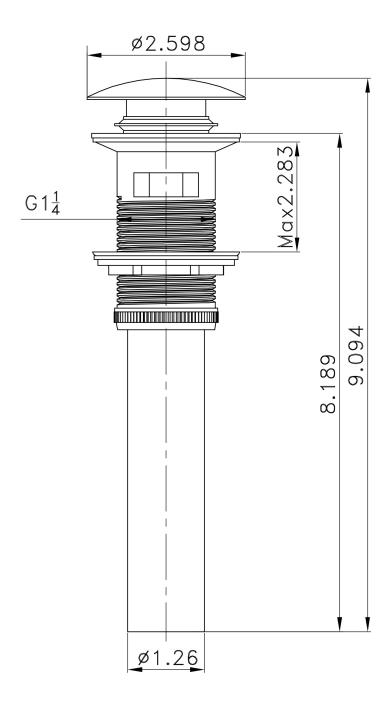

## Feature(s):

- THIS PRODUCT INCLUDE(S): 1x bathroom vessel sink in white color (157), 1x bathroom sink drain in brushed nickel color (20320), 1x bathroom sink faucet in brushed nickel color (28761).
- This product is a bundle (set of multiple products).
- This bathroom vessel sink set features a oval shape with a traditional style.
- This product is made for above counter installation.
- DIY installation instructions are included in the box.
- This bathroom vessel sink set is designed for a 1 hole faucet and the faucet drilling location is on the center.
- Comes with an overflow for safety.
- This bathroom vessel sink set features 1 sink.
- This bathroom vessel sink set is made with ceramic.
- The primary color of this product is white and it comes with brushed nickel hardware.
- Smooth non-porous surface; prevents from discoloration and fading.
- Double fired and glazed for durability and stain resistance.
- 1.75-in. standard USA-Canada drain opening.
- Constructed with lead-free brass, ensuring strength and durability.
- Solid bulky brass feel (not cheap and light).
- 23-in. Width (left to right).
- 15.25-in. Depth (back to front).
- 8.5-in. Height (top to bottom).
- All dimensions are nominal.
- This product can usually be shipped out in 1 day.
- Quality control approved in Canada.
- Each box on your order is physically opened-up and inspected to make sure only the highest quality product is shipped.
- We take and store photos of every single quality audit of every single order we ship.
- You can see them when you track your order on our website.

| Product ID:               | 28761                    |
|---------------------------|--------------------------|
| Product Type:             | Bathroom Vessel Sink Set |
| Shape:                    | Oval                     |
| Install Type:             | Above Counter            |
| Faucet Drilling:          | 1 Hole                   |
| Faucet Drilling Location: | Center                   |
| Overflow:                 | Yes                      |
| Num Of Sinks:             | 1                        |
| Includes Faucets:         | Yes                      |
| Includes Drains:          | Yes                      |
| Width Group:              | 20-in 29-in.             |
| Material:                 | Ceramic                  |
| Style:                    | Traditional              |
| Finish:                   | Enamel Glaze             |
| Hardware Color:           | Brushed Nickel           |
| Color:                    | White                    |
| Recommended Ship Method:  | SP                       |