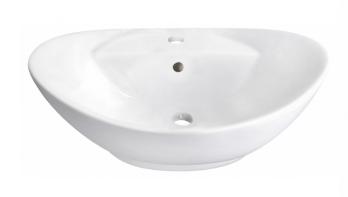

| QTY | Product ID | Series | Product Type         | Description                                                                   | Color          | Stock* | Expected Stock* Expected Stock ETA* |
|-----|------------|--------|----------------------|-------------------------------------------------------------------------------|----------------|--------|-------------------------------------|
| 1   | 157        | N/A    | Bathroom Vessel Sink | 23-in. W Above Counter White Bathroom Vessel Sink For 1 Hole Center Drilling  | White          | 44     | 0                                   |
| 1   | 20320      | N/A    | Bathroom Sink Drain  | 2.6-in. W Stainless Steel Bathroom Sink Drain With Overflow In Brushed Nickel | Brushed Nickel | 87     | 0                                   |
| 1   | 28761      | N/A    | Bathroom Sink Faucet | 1 Hole CUPC Approved Lead Free Brass Faucet In Brushed Nickel Color           | Brushed Nickel | 5      | 0                                   |

<sup>\*</sup>Estimated as of 21 Jan 2022 2:05 PM.

Quality control approved in Canada. Each box on your order is physically opened-up and inspected to make sure only the highest quality product is shipped. We take and store photos of every single quality audit of every single order we ship. You can see them when you track your order on our website. This product is a group of multiple products. It features a oval shape. This bathroom vessel sink set is designed to be installed as a above counter bathroom vessel sink set. It is constructed with ceramic. This bathroom vessel sink set comes with a enamel glaze finish in White color. It is designed for a 1 hole faucet.

## Feature(s):

- THIS PRODUCT INCLUDE(S): 1x bathroom vessel sink in white color (157), 1x bathroom sink drain in brushed nickel color (20320), 1x bathroom sink faucet in brushed nickel color (28761).
- This product is a bundle (set of multiple products).
- This bathroom vessel sink set features a oval shape with a traditional style.
- This product is made for above counter installation.
- DIY installation instructions are included in the box.
- This bathroom vessel sink set is designed for a 1 hole faucet and the faucet drilling location is on the center.
- Comes with an overflow for safety.
- This bathroom vessel sink set features 1 sink.
- This bathroom vessel sink set is made with ceramic.
- The primary color of this product is white and it comes with brushed nickel hardware.
- Smooth non-porous surface; prevents from discoloration and fading.
- Double fired and glazed for durability and stain resistance.
- 1.75-in. standard USA-Canada drain opening.
- Constructed with lead-free brass, ensuring strength and durability.
- Solid bulky brass feel (not cheap and light).
- 23-in. Width (left to right).
- 15.25-in. Depth (back to front).
- 8.5-in. Height (top to bottom).
- All dimensions are nominal.
- This product can usually be shipped out in 1 day.
- Quality control approved in Canada.
- Each box on your order is physically opened-up and inspected to make sure only the highest quality product is shipped.
- We take and store photos of every single quality audit of every single order we ship.
- You can see them when you track your order on our website.

| Product ID:               | 28761                    |
|---------------------------|--------------------------|
| Product Type:             | Bathroom Vessel Sink Set |
| Shape:                    | Oval                     |
| Install Type:             | Above Counter            |
| Faucet Drilling:          | 1 Hole                   |
| Faucet Drilling Location: | Center                   |
| Overflow:                 | Yes                      |
| Num Of Sinks:             | 1                        |
| Includes Faucets:         | Yes                      |
| Includes Drains:          | Yes                      |
| Width Group:              | 20-in 29-in.             |
| Material:                 | Ceramic                  |
| Style:                    | Traditional              |
| Finish:                   | Enamel Glaze             |
| Hardware Color:           | Brushed Nickel           |
| Color:                    | White                    |
| Recommended Ship Method:  | SP                       |