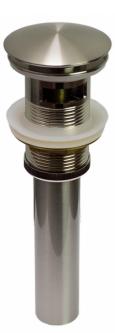

| QTY | Product ID | Series | Product Type         | Description                                                                   | Color          | Stock* | Expected Stock* Expected Stock ETA* |
|-----|------------|--------|----------------------|-------------------------------------------------------------------------------|----------------|--------|-------------------------------------|
| 1   | 157        | N/A    | Bathroom Vessel Sink | 23-in. W Above Counter White Bathroom Vessel Sink For 1 Hole Center Drilling  | White          | 44     | 0                                   |
| 1   | 20320      | N/A    | Bathroom Sink Drain  | 2.6-in. W Stainless Steel Bathroom Sink Drain With Overflow In Brushed Nickel | Brushed Nickel | 87     | 0                                   |
| 1   | 28761      | N/A    | Bathroom Sink Faucet | 1 Hole CUPC Approved Lead Free Brass Faucet In Brushed Nickel Color           | Brushed Nickel | 5      | 0                                   |

## Feature(s):

- THIS PRODUCT INCLUDE(S): 1x bathroom vessel sink in white color (157), 1x bathroom sink drain in brushed nickel color (20320), 1x bathroom sink faucet in brushed nickel color (28761).
- This product is a bundle (set of multiple products).
- This bathroom vessel sink set features a oval shape with a traditional style.
- This product is made for above counter installation.
- DIY installation instructions are included in the box.
- This bathroom vessel sink set is designed for a 1 hole faucet and the faucet drilling location is on the center.
- Comes with an overflow for safety.
- This bathroom vessel sink set features 1 sink.
- This bathroom vessel sink set is made with ceramic.
- The primary color of this product is white and it comes with brushed nickel hardware.
- Smooth non-porous surface; prevents from discoloration and fading.
- Double fired and glazed for durability and stain resistance.
- 1.75-in. standard USA-Canada drain opening.
- Constructed with lead-free brass, ensuring strength and durability.
- Solid bulky brass feel (not cheap and light).
- 23-in. Width (left to right).
- 15.25-in. Depth (back to front).
- 8.5-in. Height (top to bottom).
- All dimensions are nominal.
- This product can usually be shipped out in 1 day.
- Quality control approved in Canada.
- Each box on your order is physically opened-up and inspected to make sure only the highest quality product is shipped.
- We take and store photos of every single quality audit of every single order we ship.
- You can see them when you track your order on our website.