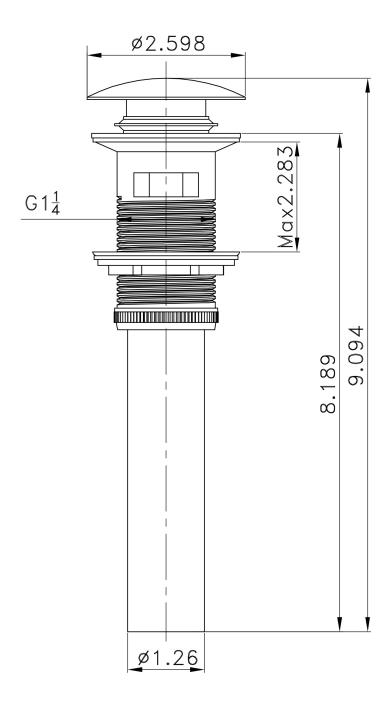

|   | QTY | Product ID | Series | Product Type         | Description                                                                    | Color | Stock* | Expected Stock* | Expected Stock ETA* |
|---|-----|------------|--------|----------------------|--------------------------------------------------------------------------------|-------|--------|-----------------|---------------------|
| • | 1   | 582        | N/A    | Bathroom Vessel Sink | 19.25-in. W Above Counter White Bathroom Vessel Sink For 1 Hole Right Drilling | White | 0      | 0               |                     |
|   | 1   | 20318      | N/A    | Bathroom Sink Drain  | 2.6-in. W Stainless Steel Bathroom Sink Drain With Overflow In Black           | Black | 53     | 0               |                     |
|   | 1   | 28814      | N/A    | Bathroom Sink Faucet | 1 Hole CUPC Approved Lead Free Brass Faucet In Black Color                     | Black | 52     | 0               |                     |

## Feature(s):

- THIS PRODUCT INCLUDE(S): 1x bathroom vessel sink in white color (582), 1x bathroom sink drain in black color (20318), 1x bathroom sink faucet in black color (28814).
- This product is a bundle (set of multiple products).
- This bathroom vessel sink set features a rectangle shape with a modern style.
- This product is made for above counter installation.
- DIY installation instructions are included in the box.
- This bathroom vessel sink set is designed for a 1 hole faucet and the faucet drilling location is on the right.
- Comes with an overflow for safety.
- This bathroom vessel sink set features 1 sink.
- This bathroom vessel sink set is made with ceramic.
- The primary color of this product is white and it comes with black hardware.
- Smooth non-porous surface; prevents from discoloration and fading.
- Double fired and glazed for durability and stain resistance.
- 1.75-in. standard USA-Canada drain opening.
- Constructed with lead-free brass, ensuring strength and durability.
- Solid bulky brass feel (not cheap and light).
- 19.25-in. Width (left to right).
- 9.5-in. Depth (back to front).
- 5.75-in. Height (top to bottom).
- All dimensions are nominal.
- This product can usually be shipped out in 1 day.
- Quality control approved in Canada.
- Each box on your order is physically opened-up and inspected to make sure only the highest quality product is shipped.
- We take and store photos of every single quality audit of every single order we ship.
- You can see them when you track your order on our website.