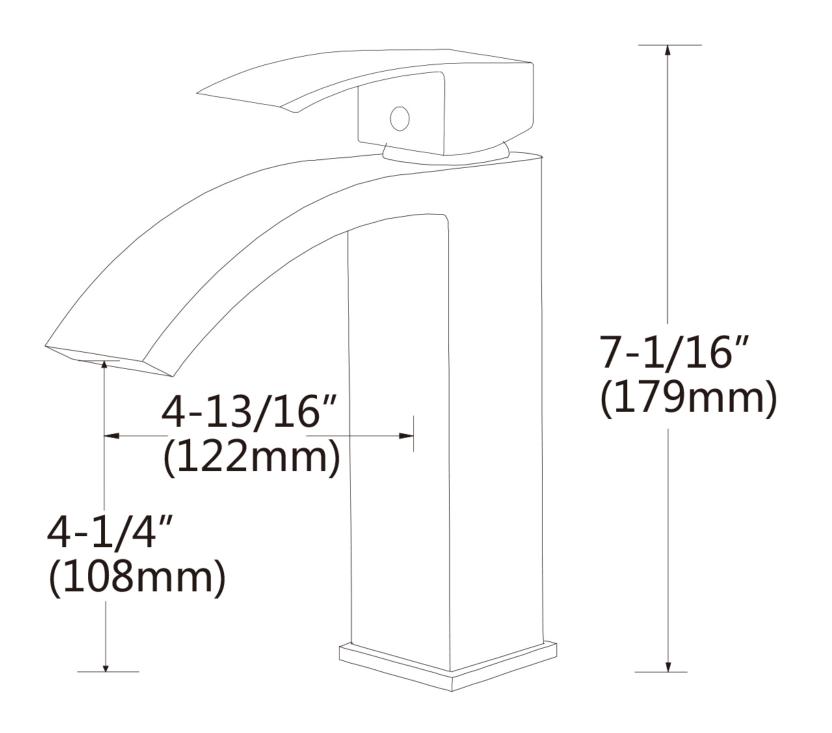

## Feature(s):

- THIS PRODUCT INCLUDE(S): 1x bathroom vessel sink in white color (582), 1x bathroom sink drain in black color (20318), 1x bathroom sink faucet in black color (28814).
- This product is a bundle (set of multiple products).
- This bathroom vessel sink set features a rectangle shape with a modern style.
- This product is made for above counter installation.
- DIY installation instructions are included in the box.
- This bathroom vessel sink set is designed for a 1 hole faucet and the faucet drilling location is on the right.
- Comes with an overflow for safety.
- This bathroom vessel sink set features 1 sink.
- This bathroom vessel sink set is made with ceramic.
- The primary color of this product is white and it comes with black hardware.
- Smooth non-porous surface; prevents from discoloration and fading.
- Double fired and glazed for durability and stain resistance.
- 1.75-in. standard USA-Canada drain opening.
- Constructed with lead-free brass, ensuring strength and durability.
- Solid bulky brass feel (not cheap and light).
- 19.25-in. Width (left to right).
- 9.5-in. Depth (back to front).
- 5.75-in. Height (top to bottom).
- All dimensions are nominal.
- This product can usually be shipped out in 1 day.
- Quality control approved in Canada.
- Each box on your order is physically opened-up and inspected to make sure only the highest quality product is shipped.
- We take and store photos of every single quality audit of every single order we ship.
- You can see them when you track your order on our website.