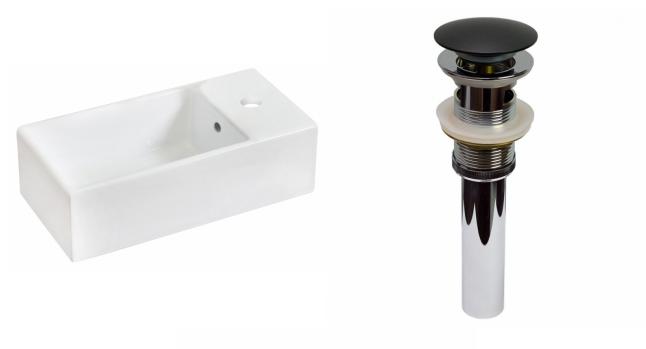

|   | QTY | Product ID | Series | Product Type         | Description                                                                    | Color | Stock* | Expected Stock* | Expected Stock ETA* |
|---|-----|------------|--------|----------------------|--------------------------------------------------------------------------------|-------|--------|-----------------|---------------------|
| • | 1   | 582        | N/A    | Bathroom Vessel Sink | 19.25-in. W Above Counter White Bathroom Vessel Sink For 1 Hole Right Drilling | White | 0      | 0               |                     |
|   | 1   | 20318      | N/A    | Bathroom Sink Drain  | 2.6-in. W Stainless Steel Bathroom Sink Drain With Overflow In Black           | Black | 53     | 0               |                     |
|   | 1   | 28814      | N/A    | Bathroom Sink Faucet | 1 Hole CUPC Approved Lead Free Brass Faucet In Black Color                     | Black | 52     | 0               |                     |

<sup>\*</sup>Estimated as of 21 Jan 2022 2:06 PM.

Quality control approved in Canada. Each box on your order is physically opened-up and inspected to make sure only the highest quality product is shipped. We take and store photos of every single quality audit of every single order we ship. You can see them when you track your order on our website. This product is a group of multiple products. It features a rectangle shape. This bathroom vessel sink set is designed to be installed as a above counter bathroom vessel sink set. It is constructed with ceramic. This bathroom vessel sink set comes with a enamel glaze finish in White color. It is designed for a 1 hole faucet.

## Feature(s):

- THIS PRODUCT INCLUDE(S): 1x bathroom vessel sink in white color (582), 1x bathroom sink drain in black color (20318), 1x bathroom sink faucet in black color (28814).
- This product is a bundle (set of multiple products).
- This bathroom vessel sink set features a rectangle shape with a modern style.
- This product is made for above counter installation.
- DIY installation instructions are included in the box.
- This bathroom vessel sink set is designed for a 1 hole faucet and the faucet drilling location is on the right.
- Comes with an overflow for safety.
- This bathroom vessel sink set features 1 sink.
- This bathroom vessel sink set is made with ceramic.
- The primary color of this product is white and it comes with black hardware.
- Smooth non-porous surface; prevents from discoloration and fading.
- Double fired and glazed for durability and stain resistance.
- 1.75-in. standard USA-Canada drain opening.
- Constructed with lead-free brass, ensuring strength and durability.
- Solid bulky brass feel (not cheap and light).
- 19.25-in. Width (left to right).
- 9.5-in. Depth (back to front).
- 5.75-in. Height (top to bottom).
- All dimensions are nominal.
- This product can usually be shipped out in 1 day.
- Quality control approved in Canada.
- Each box on your order is physically opened-up and inspected to make sure only the highest quality product is shipped.
- We take and store photos of every single quality audit of every single order we ship.
- You can see them when you track your order on our website.