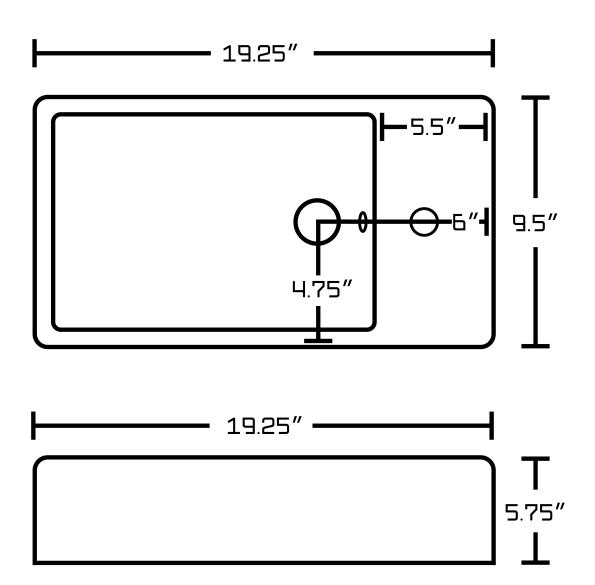

## Feature(s):

- THIS PRODUCT INCLUDE(S): 1x bathroom vessel sink in white color (582), 1x bathroom sink drain in black color (20318), 1x bathroom sink faucet in black color (28814).
- This product is a bundle (set of multiple products).
- This bathroom vessel sink set features a rectangle shape with a modern style.
- This product is made for above counter installation.
- DIY installation instructions are included in the box.
- This bathroom vessel sink set is designed for a 1 hole faucet and the faucet drilling location is on the right.
- Comes with an overflow for safety.
- This bathroom vessel sink set features 1 sink.
- This bathroom vessel sink set is made with ceramic.
- The primary color of this product is white and it comes with black hardware.
- Smooth non-porous surface; prevents from discoloration and fading.
- Double fired and glazed for durability and stain resistance.
- 1.75-in. standard USA-Canada drain opening.
- Constructed with lead-free brass, ensuring strength and durability.
- Solid bulky brass feel (not cheap and light).
- 19.25-in. Width (left to right).
- 9.5-in. Depth (back to front).
- 5.75-in. Height (top to bottom).
- All dimensions are nominal.
- This product can usually be shipped out in 1 day.
- Quality control approved in Canada.
- Each box on your order is physically opened-up and inspected to make sure only the highest quality product is shipped.
- We take and store photos of every single quality audit of every single order we ship.
- You can see them when you track your order on our website.

| Product ID:               | 28814                    |
|---------------------------|--------------------------|
| Product Type:             | Bathroom Vessel Sink Set |
| Shape:                    | Rectangle                |
| Install Type:             | Above Counter            |
| Faucet Drilling:          | 1 Hole                   |
| Faucet Drilling Location: | Right                    |
| Overflow:                 | Yes                      |
| Num Of Sinks:             | 1                        |
| Includes Faucets:         | Yes                      |
| Includes Drains:          | Yes                      |
| Width Group:              | 10-in 19-in.             |
| Material:                 | Ceramic                  |
| Style:                    | Modern                   |
| Finish:                   | Enamel Glaze             |
| Hardware Color:           | Black                    |
| Color:                    | White                    |
| Recommended Ship Method:  | SP                       |