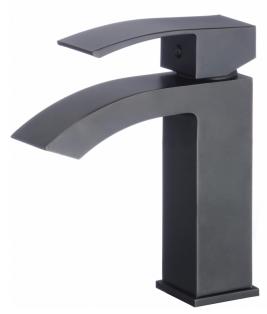

|   | QTY | Product ID | Series | Product Type         | Description                                                                    | Color | Stock* | Expected Stock* | Expected Stock ETA* |
|---|-----|------------|--------|----------------------|--------------------------------------------------------------------------------|-------|--------|-----------------|---------------------|
| • | 1   | 582        | N/A    | Bathroom Vessel Sink | 19.25-in. W Above Counter White Bathroom Vessel Sink For 1 Hole Right Drilling | White | 0      | 0               |                     |
|   | 1   | 20318      | N/A    | Bathroom Sink Drain  | 2.6-in. W Stainless Steel Bathroom Sink Drain With Overflow In Black           | Black | 53     | 0               |                     |
|   | 1   | 28814      | N/A    | Bathroom Sink Faucet | 1 Hole CUPC Approved Lead Free Brass Faucet In Black Color                     | Black | 52     | 0               |                     |

## Feature(s):

- THIS PRODUCT INCLUDE(S): 1x bathroom vessel sink in white color (582), 1x bathroom sink drain in black color (20318), 1x bathroom sink faucet in black color (28814).
- This product is a bundle (set of multiple products).
- This bathroom vessel sink set features a rectangle shape with a modern style.
- This product is made for above counter installation.
- DIY installation instructions are included in the box.
- This bathroom vessel sink set is designed for a 1 hole faucet and the faucet drilling location is on the right.
- Comes with an overflow for safety.
- This bathroom vessel sink set features 1 sink.
- This bathroom vessel sink set is made with ceramic.
- The primary color of this product is white and it comes with black hardware.
- Smooth non-porous surface; prevents from discoloration and fading.
- Double fired and glazed for durability and stain resistance.
- 1.75-in. standard USA-Canada drain opening.
- Constructed with lead-free brass, ensuring strength and durability.
- Solid bulky brass feel (not cheap and light).
- 19.25-in. Width (left to right).
- 9.5-in. Depth (back to front).
- 5.75-in. Height (top to bottom).
- All dimensions are nominal.
- This product can usually be shipped out in 1 day.
- Quality control approved in Canada.
- Each box on your order is physically opened-up and inspected to make sure only the highest quality product is shipped.
- We take and store photos of every single quality audit of every single order we ship.
- You can see them when you track your order on our website.