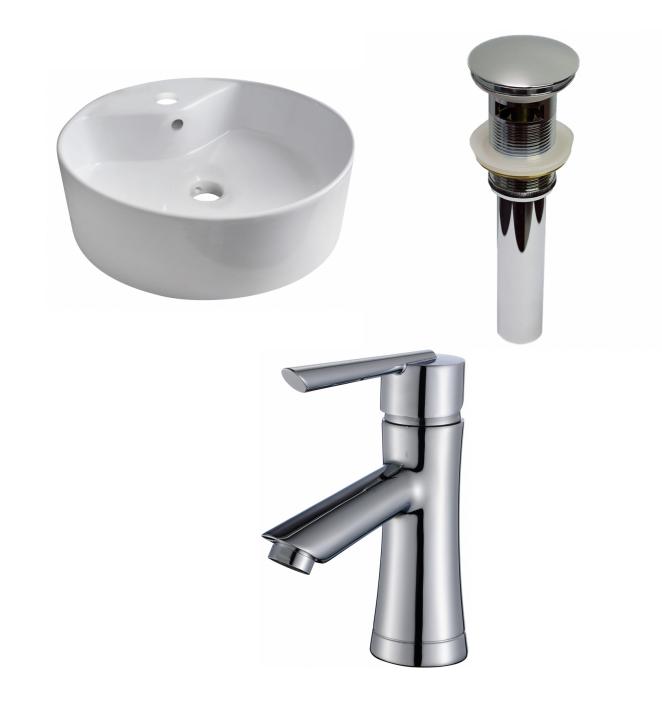

\*Estimated as of 21 Jan 2022 2:05 PM.

Quality control approved in Canada. Each box on your order is physically opened-up and inspected to make sure only the highest quality product is shipped. We take and store photos of every single quality audit of every single order we ship. You can see them when you track your order on our website. This product is a group of multiple products. It features a round shape. This bathroom vessel sink set is designed to be installed as a above counter bathroom vessel sink set. It is constructed with ceramic. This bathroom vessel sink set comes with a enamel glaze finish in White color. It is designed for a 1 hole faucet.

## Feature(s):

• THIS PRODUCT INCLUDE(S): 1x bathroom vessel sink in white color (146), 1x bathroom sink drain in chrome color (1795), 1x bathroom sink faucet in chrome color (28795).

- This product is a bundle (set of multiple products).
- This bathroom vessel sink set features a round shape with a traditional style.
- This product is made for above counter installation.
- DIY installation instructions are included in the box.
- This bathroom vessel sink set is designed for a 1 hole faucet and the faucet drilling location is on the center.
- Comes with an overflow for safety.
- This bathroom vessel sink set features 1 sink.
- This bathroom vessel sink set is made with ceramic.
- The primary color of this product is white and it comes with chrome hardware.
- Smooth non-porous surface; prevents from discoloration and fading.
- Double fired and glazed for durability and stain resistance.
- 1.75-in. standard USA-Canada drain opening.
- Constructed with lead-free brass, ensuring strength and durability.
- Solid bulky brass feel (not cheap and light).
- 18.25-in. Width (left to right).
- 18.25-in. Depth (back to front).
- 6.25-in. Height (top to bottom).
- All dimensions are nominal.
- This product can usually be shipped out in 1 day.
- Quality control approved in Canada.
- Each box on your order is physically opened-up and inspected to make sure only the highest quality product is shipped.
- We take and store photos of every single quality audit of every single order we ship.
- You can see them when you track your order on our website.

| Product ID:               | 28795                    |
|---------------------------|--------------------------|
| Product Type:             | Bathroom Vessel Sink Set |
| Shape:                    | Round                    |
| Install Type:             | Above Counter            |
| Faucet Drilling:          | 1 Hole                   |
| Faucet Drilling Location: | Center                   |
| Overflow:                 | Yes                      |
| Num Of Sinks:             | 1                        |
| Includes Faucets:         | Yes                      |
| Includes Drains:          | Yes                      |
| Width Group:              | 10-in 19-in.             |
| Material:                 | Ceramic                  |
| Style:                    | Traditional              |
| Finish:                   | Enamel Glaze             |
| Hardware Color:           | Chrome                   |
| Color:                    | White                    |
| Recommended Ship Method:  | SP                       |