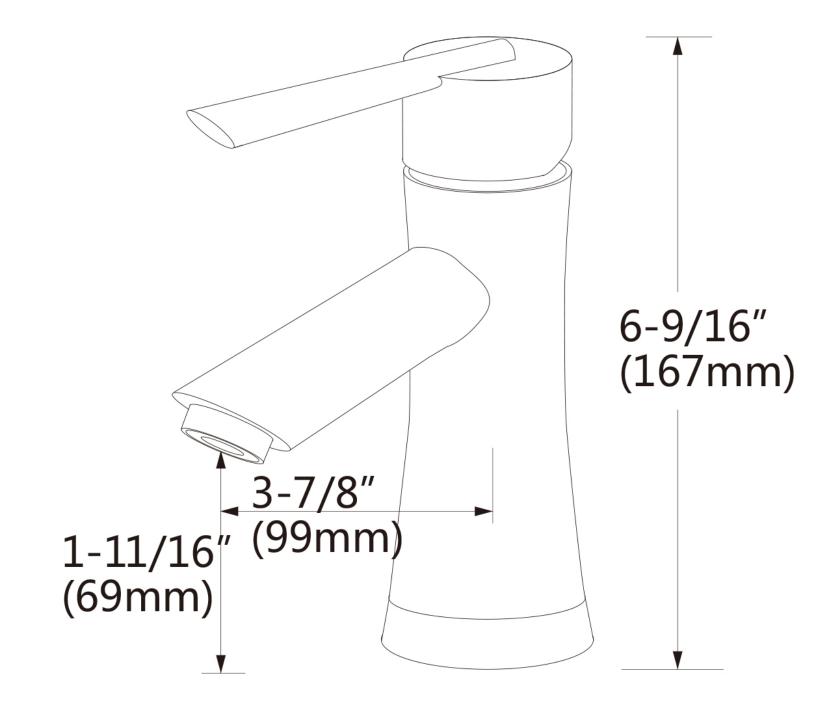

## Feature(s):

• THIS PRODUCT INCLUDE(S): 1x bathroom vessel sink in white color (146), 1x bathroom sink drain in chrome color (1795), 1x bathroom sink faucet in chrome color (28795).

- This product is a bundle (set of multiple products).
- This bathroom vessel sink set features a round shape with a traditional style.
- This product is made for above counter installation.
- DIY installation instructions are included in the box.
- This bathroom vessel sink set is designed for a 1 hole faucet and the faucet drilling location is on the center.
- Comes with an overflow for safety.
- This bathroom vessel sink set features 1 sink.
- This bathroom vessel sink set is made with ceramic.
- The primary color of this product is white and it comes with chrome hardware.
- Smooth non-porous surface; prevents from discoloration and fading.
- Double fired and glazed for durability and stain resistance.
- 1.75-in. standard USA-Canada drain opening.
- Constructed with lead-free brass, ensuring strength and durability.
- Solid bulky brass feel (not cheap and light).
- 18.25-in. Width (left to right).
- 18.25-in. Depth (back to front).
- 6.25-in. Height (top to bottom).
- All dimensions are nominal.
- This product can usually be shipped out in 1 day.
- Quality control approved in Canada.
- Each box on your order is physically opened-up and inspected to make sure only the highest quality product is shipped.
- We take and store photos of every single quality audit of every single order we ship.
- You can see them when you track your order on our website.

| Product ID:               | 28795                    |
|---------------------------|--------------------------|
| Product Type:             | Bathroom Vessel Sink Set |
| Shape:                    | Round                    |
| Install Type:             | Above Counter            |
| Faucet Drilling:          | 1 Hole                   |
| Faucet Drilling Location: | Center                   |
| Overflow:                 | Yes                      |
| Num Of Sinks:             | 1                        |
| Includes Faucets:         | Yes                      |
| Includes Drains:          | Yes                      |
| Width Group:              | 10-in 19-in.             |
| Material:                 | Ceramic                  |
| Style:                    | Traditional              |
| Finish:                   | Enamel Glaze             |
| Hardware Color:           | Chrome                   |
| Color:                    | White                    |
| Recommended Ship Method:  | SP                       |