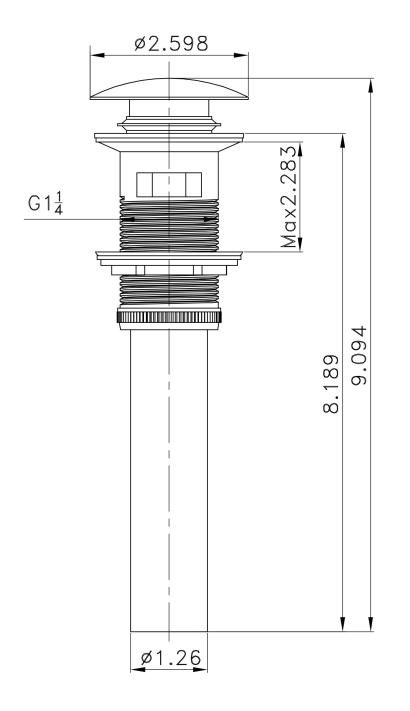

| QTY | Product ID | Series | Product Type         | Description                                                                     | Color  | Stock* | Expected Stock* | Expected Stock ETA* |
|-----|------------|--------|----------------------|---------------------------------------------------------------------------------|--------|--------|-----------------|---------------------|
| 1   | 146        | N/A    | Bathroom Vessel Sink | 18.25-in. W Above Counter White Bathroom Vessel Sink For 1 Hole Center Drilling | White  | 0      | 0               |                     |
| 1   | 1795       | N/A    | Bathroom Sink Drain  | 2.60-in. W Stainless Steel Bathroom Sink Drain With Overflow In Chrome          | Chrome | 220    | 0               |                     |
| 1   | 28795      | N/A    | Bathroom Sink Faucet | 1 Hole CUPC Approved Lead Free Brass Faucet In Chrome Color                     | Chrome | 2      | 0               |                     |

## Feature(s):

• THIS PRODUCT INCLUDE(S): 1x bathroom vessel sink in white color (146), 1x bathroom sink drain in chrome color (1795), 1x bathroom sink faucet in chrome color (28795).

- This product is a bundle (set of multiple products).
- This bathroom vessel sink set features a round shape with a traditional style.
- This product is made for above counter installation.
- DIY installation instructions are included in the box.
- This bathroom vessel sink set is designed for a 1 hole faucet and the faucet drilling location is on the center.
- Comes with an overflow for safety.
- This bathroom vessel sink set features 1 sink.
- This bathroom vessel sink set is made with ceramic.
- The primary color of this product is white and it comes with chrome hardware.
- Smooth non-porous surface; prevents from discoloration and fading.
- Double fired and glazed for durability and stain resistance.
- 1.75-in. standard USA-Canada drain opening.
- Constructed with lead-free brass, ensuring strength and durability.
- Solid bulky brass feel (not cheap and light).
- 18.25-in. Width (left to right).
- 18.25-in. Depth (back to front).
- 6.25-in. Height (top to bottom).
- All dimensions are nominal.
- This product can usually be shipped out in 1 day.
- Quality control approved in Canada.
- Each box on your order is physically opened-up and inspected to make sure only the highest quality product is shipped.
- We take and store photos of every single quality audit of every single order we ship.
- You can see them when you track your order on our website.