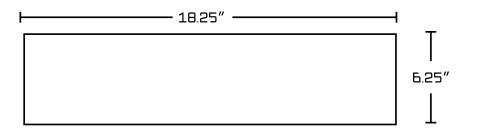

## Feature(s):

• THIS PRODUCT INCLUDE(S): 1x bathroom vessel sink in white color (146), 1x bathroom sink drain in chrome color (1795), 1x bathroom sink faucet in chrome color (28795).

- This product is a bundle (set of multiple products).
- This bathroom vessel sink set features a round shape with a traditional style.
- This product is made for above counter installation.
- DIY installation instructions are included in the box.
- This bathroom vessel sink set is designed for a 1 hole faucet and the faucet drilling location is on the center.
- Comes with an overflow for safety.
- This bathroom vessel sink set features 1 sink.
- This bathroom vessel sink set is made with ceramic.
- The primary color of this product is white and it comes with chrome hardware.
- Smooth non-porous surface; prevents from discoloration and fading.
- Double fired and glazed for durability and stain resistance.
- 1.75-in. standard USA-Canada drain opening.
- Constructed with lead-free brass, ensuring strength and durability.
- Solid bulky brass feel (not cheap and light).
- 18.25-in. Width (left to right).
- 18.25-in. Depth (back to front).
- 6.25-in. Height (top to bottom).
- All dimensions are nominal.
- This product can usually be shipped out in 1 day.
- Quality control approved in Canada.
- Each box on your order is physically opened-up and inspected to make sure only the highest quality product is shipped.
- We take and store photos of every single quality audit of every single order we ship.
- You can see them when you track your order on our website.