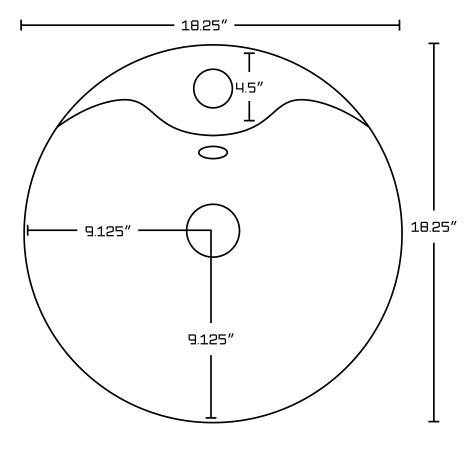

## Feature(s):

• THIS PRODUCT INCLUDE(S): 1x bathroom vessel sink in white color (146), 1x bathroom sink drain in chrome color (1795), 1x bathroom sink faucet in chrome color (28795).

- This product is a bundle (set of multiple products).
- This bathroom vessel sink set features a round shape with a traditional style.
- This product is made for above counter installation.
- DIY installation instructions are included in the box.
- This bathroom vessel sink set is designed for a 1 hole faucet and the faucet drilling location is on the center.
- Comes with an overflow for safety.
- This bathroom vessel sink set features 1 sink.
- This bathroom vessel sink set is made with ceramic.
- The primary color of this product is white and it comes with chrome hardware.
- Smooth non-porous surface; prevents from discoloration and fading.
- Double fired and glazed for durability and stain resistance.
- 1.75-in. standard USA-Canada drain opening.
- Constructed with lead-free brass, ensuring strength and durability.
- Solid bulky brass feel (not cheap and light).
- 18.25-in. Width (left to right).
- 18.25-in. Depth (back to front).
- 6.25-in. Height (top to bottom).
- All dimensions are nominal.
- This product can usually be shipped out in 1 day.
- Quality control approved in Canada.
- Each box on your order is physically opened-up and inspected to make sure only the highest quality product is shipped.
- We take and store photos of every single quality audit of every single order we ship.
- You can see them when you track your order on our website.