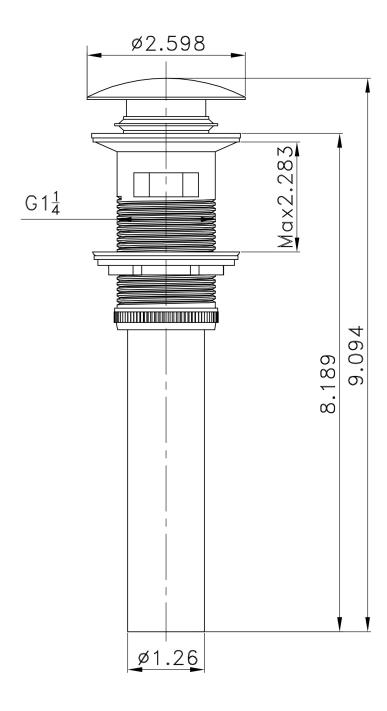

| QTY | Product ID | Series | Product Type         | Description                                                                  | Color  | Stock* | Expected Stock* | Expected Stock ETA* |
|-----|------------|--------|----------------------|------------------------------------------------------------------------------|--------|--------|-----------------|---------------------|
| 1   | 703        | N/A    | Bathroom Vessel Sink | 22.75-in. W Wall Mount White Bathroom Vessel Sink For 1 Hole Center Drilling | White  | 14     | 0               |                     |
| 1   | 1795       | N/A    | Bathroom Sink Drain  | 2.60-in. W Stainless Steel Bathroom Sink Drain With Overflow In Chrome       | Chrome | 220    | 0               |                     |
| 1   | 28795      | N/A    | Bathroom Sink Faucet | 1 Hole CUPC Approved Lead Free Brass Faucet In Chrome Color                  | Chrome | 2      | 0               |                     |

## Feature(s):

- THIS PRODUCT INCLUDE(S): 1x bathroom vessel sink in white color (703), 1x bathroom sink drain in chrome color (1795), 1x bathroom sink faucet in chrome color (28795).
- This product is a bundle (set of multiple products).
- This bathroom vessel sink set features a oval shape with a traditional style.
- This product is made for wall mount installation.
- DIY installation instructions are included in the box.
- This bathroom vessel sink set is designed for a 1 hole faucet and the faucet drilling location is on the center.
- Comes with an overflow for safety.
- This bathroom vessel sink set features 1 sink.
- This bathroom vessel sink set is made with ceramic.
- The primary color of this product is white and it comes with chrome hardware.
- Smooth non-porous surface; prevents from discoloration and fading.
- Double fired and glazed for durability and stain resistance.
- 1.75-in. standard USA-Canada drain opening.
- Constructed with lead-free brass, ensuring strength and durability.
- Solid bulky brass feel (not cheap and light).
- 22.75-in. Width (left to right).
- 17.25-in. Depth (back to front).
- 7-in. Height (top to bottom).
- All dimensions are nominal.
- This product can usually be shipped out in 1 day.
- Quality control approved in Canada.
- Each box on your order is physically opened-up and inspected to make sure only the highest quality product is shipped.
- We take and store photos of every single quality audit of every single order we ship.
- You can see them when you track your order on our website.