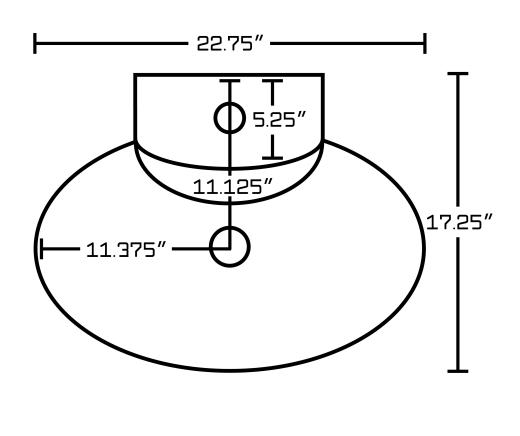

## Feature(s):

- THIS PRODUCT INCLUDE(S): 1x bathroom vessel sink in white color (703), 1x bathroom sink drain in chrome color (1795), 1x bathroom sink faucet in chrome color (28795).
- This product is a bundle (set of multiple products).
- This bathroom vessel sink set features a oval shape with a traditional style.
- This product is made for wall mount installation.
- DIY installation instructions are included in the box.
- This bathroom vessel sink set is designed for a 1 hole faucet and the faucet drilling location is on the center.
- Comes with an overflow for safety.
- This bathroom vessel sink set features 1 sink.
- This bathroom vessel sink set is made with ceramic.
- The primary color of this product is white and it comes with chrome hardware.
- Smooth non-porous surface; prevents from discoloration and fading.
- Double fired and glazed for durability and stain resistance.
- 1.75-in. standard USA-Canada drain opening.
- Constructed with lead-free brass, ensuring strength and durability.
- Solid bulky brass feel (not cheap and light).
- 22.75-in. Width (left to right).
- 17.25-in. Depth (back to front).
- 7-in. Height (top to bottom).
- All dimensions are nominal.
- This product can usually be shipped out in 1 day.
- Quality control approved in Canada.
- Each box on your order is physically opened-up and inspected to make sure only the highest quality product is shipped.
- We take and store photos of every single quality audit of every single order we ship.
- You can see them when you track your order on our website.

| Product ID:               | 28795                    |
|---------------------------|--------------------------|
| Product Type:             | Bathroom Vessel Sink Set |
| Shape:                    | Oval                     |
| Install Type:             | Wall Mount               |
| Faucet Drilling:          | 1 Hole                   |
| Faucet Drilling Location: | Center                   |
| Overflow:                 | Yes                      |
| Num Of Sinks:             | 1                        |
| Includes Faucets:         | Yes                      |
| Includes Drains:          | Yes                      |
| Width Group:              | 20-in 29-in.             |
| Material:                 | Ceramic                  |
| Style:                    | Traditional              |
| Finish:                   | Enamel Glaze             |
| Hardware Color:           | Chrome                   |
| Color:                    | White                    |
| Recommended Ship Method:  | SP                       |