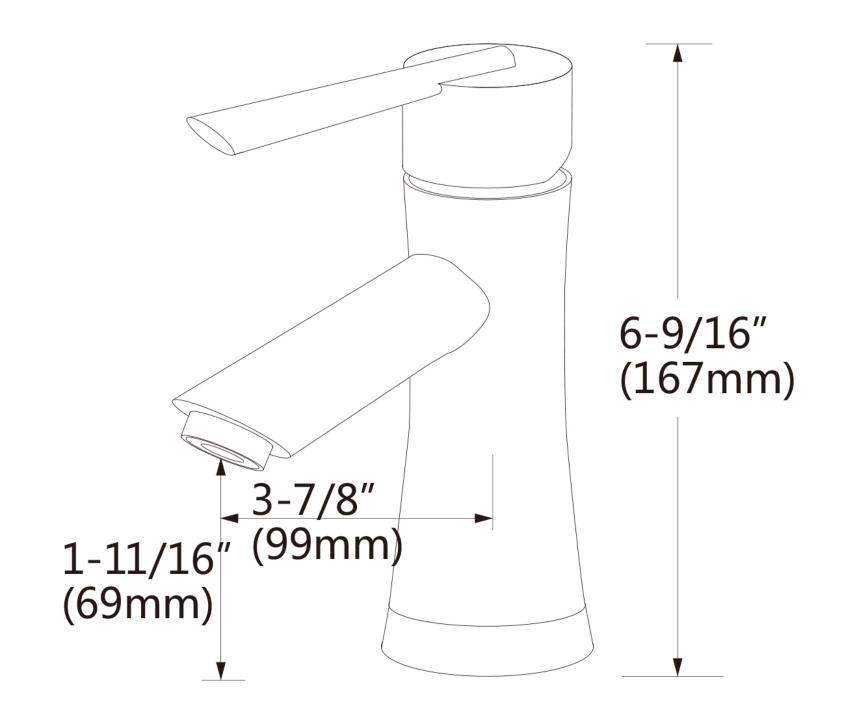

## Feature(s):

- THIS PRODUCT INCLUDE(S): 1x bathroom vessel sink in white color (703), 1x bathroom sink drain in chrome color (1795), 1x bathroom sink faucet in chrome color (28795).
- This product is a bundle (set of multiple products).
- This bathroom vessel sink set features a oval shape with a traditional style.
- This product is made for wall mount installation.
- DIY installation instructions are included in the box.
- This bathroom vessel sink set is designed for a 1 hole faucet and the faucet drilling location is on the center.
- Comes with an overflow for safety.
- This bathroom vessel sink set features 1 sink.
- This bathroom vessel sink set is made with ceramic.
- The primary color of this product is white and it comes with chrome hardware.
- Smooth non-porous surface; prevents from discoloration and fading.
- Double fired and glazed for durability and stain resistance.
- 1.75-in. standard USA-Canada drain opening.
- Constructed with lead-free brass, ensuring strength and durability.
- Solid bulky brass feel (not cheap and light).
- 22.75-in. Width (left to right).
- 17.25-in. Depth (back to front).
- 7-in. Height (top to bottom).
- All dimensions are nominal.
- This product can usually be shipped out in 1 day.
- Quality control approved in Canada.
- Each box on your order is physically opened-up and inspected to make sure only the highest quality product is shipped.
- We take and store photos of every single quality audit of every single order we ship.
- You can see them when you track your order on our website.