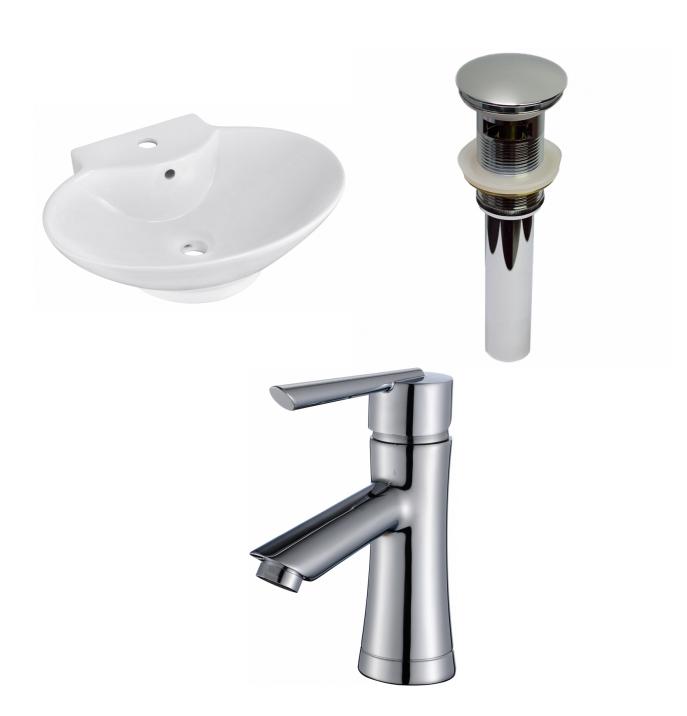

| QTY | Product ID | Series | Product Type         | Description                                                                  | Color  | Stock* | Expected Stock* | Expected Stock ETA* |
|-----|------------|--------|----------------------|------------------------------------------------------------------------------|--------|--------|-----------------|---------------------|
| 1   | 703        | N/A    | Bathroom Vessel Sink | 22.75-in. W Wall Mount White Bathroom Vessel Sink For 1 Hole Center Drilling | White  | 14     | 0               |                     |
| 1   | 1795       | N/A    | Bathroom Sink Drain  | 2.60-in. W Stainless Steel Bathroom Sink Drain With Overflow In Chrome       | Chrome | 220    | 0               |                     |
| 1   | 28795      | N/A    | Bathroom Sink Faucet | 1 Hole CUPC Approved Lead Free Brass Faucet In Chrome Color                  | Chrome | 2      | 0               |                     |

<sup>\*</sup>Estimated as of 21 Jan 2022 2:09 PM.

Quality control approved in Canada. Each box on your order is physically opened-up and inspected to make sure only the highest quality product is shipped. We take and store photos of every single quality audit of every single order we ship. You can see them when you track your order on our website. This product is a group of multiple products. It features a oval shape. This bathroom vessel sink set is designed to be installed as a wall mount bathroom vessel sink set. It is constructed with ceramic. This bathroom vessel sink set comes with a enamel glaze finish in White color. It is designed for a 1 hole faucet.

## Feature(s):

- THIS PRODUCT INCLUDE(S): 1x bathroom vessel sink in white color (703), 1x bathroom sink drain in chrome color (1795), 1x bathroom sink faucet in chrome color (28795).
- This product is a bundle (set of multiple products).
- This bathroom vessel sink set features a oval shape with a traditional style.
- This product is made for wall mount installation.
- DIY installation instructions are included in the box.
- This bathroom vessel sink set is designed for a 1 hole faucet and the faucet drilling location is on the center.
- Comes with an overflow for safety.
- This bathroom vessel sink set features 1 sink.
- This bathroom vessel sink set is made with ceramic.
- The primary color of this product is white and it comes with chrome hardware.
- Smooth non-porous surface; prevents from discoloration and fading.
- Double fired and glazed for durability and stain resistance.
- 1.75-in. standard USA-Canada drain opening.
- Constructed with lead-free brass, ensuring strength and durability.
- Solid bulky brass feel (not cheap and light).
- 22.75-in. Width (left to right).
- 17.25-in. Depth (back to front).
- 7-in. Height (top to bottom).
- All dimensions are nominal.
- This product can usually be shipped out in 1 day.
- Quality control approved in Canada.
- Each box on your order is physically opened-up and inspected to make sure only the highest quality product is shipped.
- We take and store photos of every single quality audit of every single order we ship.
- You can see them when you track your order on our website.