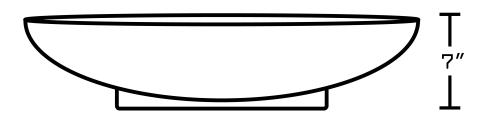

## Feature(s):

- THIS PRODUCT INCLUDE(S): 1x bathroom vessel sink in white color (703), 1x bathroom sink drain in chrome color (1795), 1x bathroom sink faucet in chrome color (28795).
- This product is a bundle (set of multiple products).
- This bathroom vessel sink set features a oval shape with a traditional style.
- This product is made for wall mount installation.
- DIY installation instructions are included in the box.
- This bathroom vessel sink set is designed for a 1 hole faucet and the faucet drilling location is on the center.
- Comes with an overflow for safety.
- This bathroom vessel sink set features 1 sink.
- This bathroom vessel sink set is made with ceramic.
- The primary color of this product is white and it comes with chrome hardware.
- Smooth non-porous surface; prevents from discoloration and fading.
- Double fired and glazed for durability and stain resistance.
- 1.75-in. standard USA-Canada drain opening.
- Constructed with lead-free brass, ensuring strength and durability.
- Solid bulky brass feel (not cheap and light).
- 22.75-in. Width (left to right).
- 17.25-in. Depth (back to front).
- 7-in. Height (top to bottom).
- All dimensions are nominal.
- This product can usually be shipped out in 1 day.
- Quality control approved in Canada.
- Each box on your order is physically opened-up and inspected to make sure only the highest quality product is shipped.
- We take and store photos of every single quality audit of every single order we ship.
- You can see them when you track your order on our website.