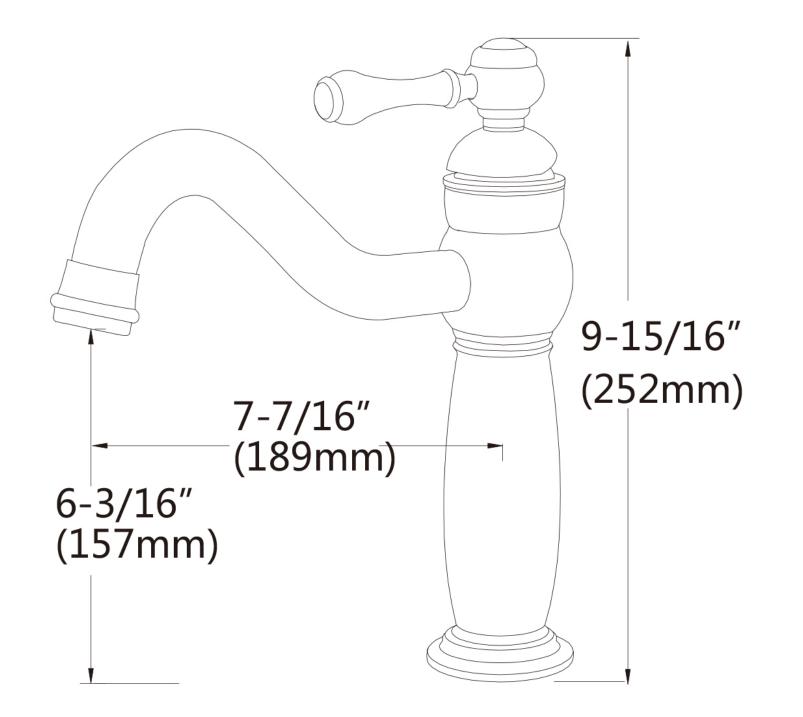

## Feature(s):

• THIS PRODUCT INCLUDE(S): 1x bathroom vessel sink in white color (690), 1x bathroom sink drain in brushed nickel color (20320), 1x bathroom sink faucet in brushed nickel color (28761).

- This product is a bundle (set of multiple products).
- This bathroom vessel sink set features a rectangle shape with a transitional style.
- This product is made for wall mount installation.
- DIY installation instructions are included in the box.
- This bathroom vessel sink set is designed for a 1 hole faucet and the faucet drilling location is on the center.
- Comes with an overflow for safety.
- This bathroom vessel sink set features 1 sink.
- This bathroom vessel sink set is made with ceramic.
- The primary color of this product is white and it comes with brushed nickel hardware.
- Smooth non-porous surface; prevents from discoloration and fading.
- Double fired and glazed for durability and stain resistance.
- 1.75-in. standard USA-Canada drain opening.
- Constructed with lead-free brass, ensuring strength and durability.
- Solid bulky brass feel (not cheap and light).
- 21-in. Width (left to right).
- 16.5-in. Depth (back to front).
- 6-in. Height (top to bottom).
- All dimensions are nominal.
- This product can usually be shipped out in 1 day.
- Quality control approved in Canada.
- Each box on your order is physically opened-up and inspected to make sure only the highest quality product is shipped.
- We take and store photos of every single quality audit of every single order we ship.
- You can see them when you track your order on our website.

| Product ID:               | 28761                    |
|---------------------------|--------------------------|
| Product Type:             | Bathroom Vessel Sink Set |
| Shape:                    | Rectangle                |
| Install Type:             | Wall Mount               |
| Faucet Drilling:          | 1 Hole                   |
| Faucet Drilling Location: | Center                   |
| Overflow:                 | Yes                      |
| Num Of Sinks:             | 1                        |
| Includes Faucets:         | Yes                      |
| Includes Drains:          | Yes                      |
| Width Group:              | 20-in 29-in.             |
| Material:                 | Ceramic                  |
| Style:                    | Transitional             |
| Finish:                   | Enamel Glaze             |
| Hardware Color:           | Brushed Nickel           |
| Color:                    | White                    |
| Recommended Ship Method:  | SP                       |