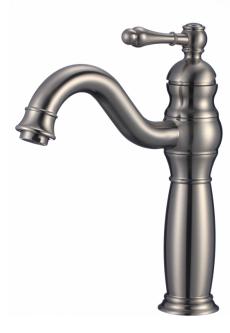

| QTY | Product ID | Series | Product Type         | Description                                                                      | Color          | Stock* | Expected Stock* | Expected Stock ETA* |
|-----|------------|--------|----------------------|----------------------------------------------------------------------------------|----------------|--------|-----------------|---------------------|
| 1   | 690        | N/A    | Bathroom Vessel Sink | 21-in. W Wall Mount White Bathroom Vessel Sink For 1 Hole Center<br>Drilling     | White          | 33     | 0               |                     |
| 1   | 20320      | N/A    | Bathroom Sink Drain  | 2.6-in. W Stainless Steel Bathroom Sink Drain With Overflow In<br>Brushed Nickel | Brushed Nickel | 87     | 0               |                     |
| 1   | 28761      | N/A    | Bathroom Sink Faucet | 1 Hole CUPC Approved Lead Free Brass Faucet In Brushed Nickel Color              | Brushed Nickel | 5      | 0               |                     |

## Feature(s):

• THIS PRODUCT INCLUDE(S): 1x bathroom vessel sink in white color (690), 1x bathroom sink drain in brushed nickel color (20320), 1x bathroom sink faucet in brushed nickel color (28761).

- This product is a bundle (set of multiple products).
- This bathroom vessel sink set features a rectangle shape with a transitional style.
- This product is made for wall mount installation.
- DIY installation instructions are included in the box.
- This bathroom vessel sink set is designed for a 1 hole faucet and the faucet drilling location is on the center.
- Comes with an overflow for safety.
- This bathroom vessel sink set features 1 sink.
- This bathroom vessel sink set is made with ceramic.
- The primary color of this product is white and it comes with brushed nickel hardware.
- Smooth non-porous surface; prevents from discoloration and fading.
- Double fired and glazed for durability and stain resistance.
- 1.75-in. standard USA-Canada drain opening.
- Constructed with lead-free brass, ensuring strength and durability.
- Solid bulky brass feel (not cheap and light).
- 21-in. Width (left to right).
- 16.5-in. Depth (back to front).
- 6-in. Height (top to bottom).
- All dimensions are nominal.
- This product can usually be shipped out in 1 day.
- Quality control approved in Canada.
- Each box on your order is physically opened-up and inspected to make sure only the highest quality product is shipped.
- We take and store photos of every single quality audit of every single order we ship.
- You can see them when you track your order on our website.

| Product ID:               | 28761                    |
|---------------------------|--------------------------|
| Product Type:             | Bathroom Vessel Sink Set |
| Shape:                    | Rectangle                |
| Install Type:             | Wall Mount               |
| Faucet Drilling:          | 1 Hole                   |
| Faucet Drilling Location: | Center                   |
| Overflow:                 | Yes                      |
| Num Of Sinks:             | 1                        |
| Includes Faucets:         | Yes                      |
| Includes Drains:          | Yes                      |
| Width Group:              | 20-in 29-in.             |
| Material:                 | Ceramic                  |
| Style:                    | Transitional             |
| Finish:                   | Enamel Glaze             |
| Hardware Color:           | Brushed Nickel           |
| Color:                    | White                    |
| Recommended Ship Method:  | SP                       |