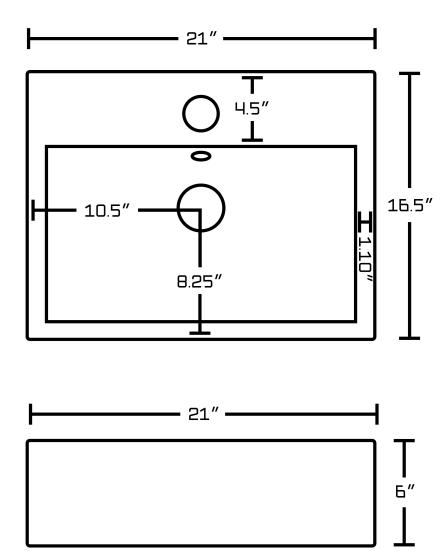

## Feature(s):

• THIS PRODUCT INCLUDE(S): 1x bathroom vessel sink in white color (690), 1x bathroom sink drain in brushed nickel color (20320), 1x bathroom sink faucet in brushed nickel color (28761).

- This product is a bundle (set of multiple products).
- This bathroom vessel sink set features a rectangle shape with a transitional style.
- This product is made for wall mount installation.
- DIY installation instructions are included in the box.
- This bathroom vessel sink set is designed for a 1 hole faucet and the faucet drilling location is on the center.
- Comes with an overflow for safety.
- This bathroom vessel sink set features 1 sink.
- This bathroom vessel sink set is made with ceramic.
- The primary color of this product is white and it comes with brushed nickel hardware.
- Smooth non-porous surface; prevents from discoloration and fading.
- Double fired and glazed for durability and stain resistance.
- 1.75-in. standard USA-Canada drain opening.
- Constructed with lead-free brass, ensuring strength and durability.
- Solid bulky brass feel (not cheap and light).
- 21-in. Width (left to right).
- 16.5-in. Depth (back to front).
- 6-in. Height (top to bottom).
- All dimensions are nominal.
- This product can usually be shipped out in 1 day.
- Quality control approved in Canada.
- Each box on your order is physically opened-up and inspected to make sure only the highest quality product is shipped.
- We take and store photos of every single quality audit of every single order we ship.
- You can see them when you track your order on our website.

| Product ID:               | 28761                    |
|---------------------------|--------------------------|
| Product Type:             | Bathroom Vessel Sink Set |
| Shape:                    | Rectangle                |
| Install Type:             | Wall Mount               |
| Faucet Drilling:          | 1 Hole                   |
| Faucet Drilling Location: | Center                   |
| Overflow:                 | Yes                      |
| Num Of Sinks:             | 1                        |
| Includes Faucets:         | Yes                      |
| Includes Drains:          | Yes                      |
| Width Group:              | 20-in 29-in.             |
| Material:                 | Ceramic                  |
| Style:                    | Transitional             |
| Finish:                   | Enamel Glaze             |
| Hardware Color:           | Brushed Nickel           |
| Color:                    | White                    |
| Recommended Ship Method:  | SP                       |