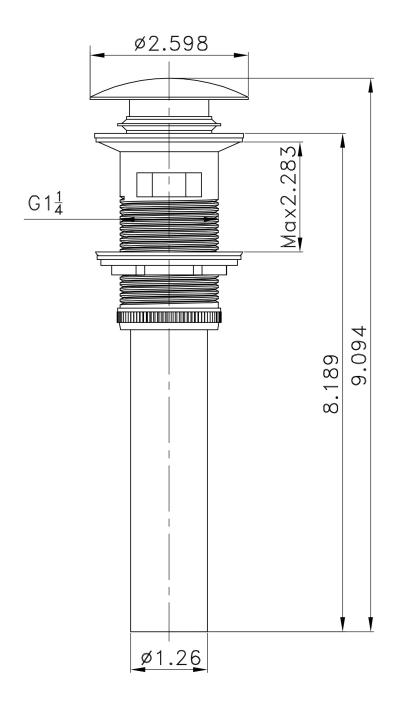

| QTY | Product ID | Series | Product Type         | Description                                                                      | Color          | Stock* | Expected Stock* | Expected Stock ETA* |
|-----|------------|--------|----------------------|----------------------------------------------------------------------------------|----------------|--------|-----------------|---------------------|
| 1   | 690        | N/A    | Bathroom Vessel Sink | 21-in. W Wall Mount White Bathroom Vessel Sink For 1 Hole Center<br>Drilling     | White          | 33     | 0               |                     |
| 1   | 20320      | N/A    | Bathroom Sink Drain  | 2.6-in. W Stainless Steel Bathroom Sink Drain With Overflow In<br>Brushed Nickel | Brushed Nickel | 87     | 0               |                     |
| 1   | 28761      | N/A    | Bathroom Sink Faucet | 1 Hole CUPC Approved Lead Free Brass Faucet In Brushed Nickel Color              | Brushed Nickel | 5      | 0               |                     |

## Feature(s):

• THIS PRODUCT INCLUDE(S): 1x bathroom vessel sink in white color (690), 1x bathroom sink drain in brushed nickel color (20320), 1x bathroom sink faucet in brushed nickel color (28761).

- This product is a bundle (set of multiple products).
- This bathroom vessel sink set features a rectangle shape with a transitional style.
- This product is made for wall mount installation.
- DIY installation instructions are included in the box.
- This bathroom vessel sink set is designed for a 1 hole faucet and the faucet drilling location is on the center.
- Comes with an overflow for safety.
- This bathroom vessel sink set features 1 sink.
- This bathroom vessel sink set is made with ceramic.
- The primary color of this product is white and it comes with brushed nickel hardware.
- Smooth non-porous surface; prevents from discoloration and fading.
- Double fired and glazed for durability and stain resistance.
- 1.75-in. standard USA-Canada drain opening.
- Constructed with lead-free brass, ensuring strength and durability.
- Solid bulky brass feel (not cheap and light).
- 21-in. Width (left to right).
- 16.5-in. Depth (back to front).
- 6-in. Height (top to bottom).
- All dimensions are nominal.
- This product can usually be shipped out in 1 day.
- Quality control approved in Canada.
- Each box on your order is physically opened-up and inspected to make sure only the highest quality product is shipped.
- We take and store photos of every single quality audit of every single order we ship.
- You can see them when you track your order on our website.