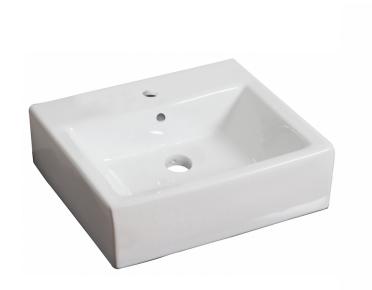

\*Estimated as of 21 Jan 2022 2:09 PM.

Quality control approved in Canada. Each box on your order is physically opened-up and inspected to make sure only the highest quality product is shipped. We take and store photos of every single quality audit of every single order we ship. You can see them when you track your order on our website. This product is a group of multiple products. It features a rectangle shape. This bathroom vessel sink set is designed to be installed as a wall mount bathroom vessel sink set. It is constructed with ceramic. This bathroom vessel sink set comes with a enamel glaze finish in White color. It is designed for a 1 hole faucet.

## Feature(s):

• THIS PRODUCT INCLUDE(S): 1x bathroom vessel sink in white color (690), 1x bathroom sink drain in brushed nickel color (20320), 1x bathroom sink faucet in brushed nickel color (28761).

- This product is a bundle (set of multiple products).
- This bathroom vessel sink set features a rectangle shape with a transitional style.
- This product is made for wall mount installation.
- DIY installation instructions are included in the box.
- This bathroom vessel sink set is designed for a 1 hole faucet and the faucet drilling location is on the center.
- Comes with an overflow for safety.
- This bathroom vessel sink set features 1 sink.
- This bathroom vessel sink set is made with ceramic.
- The primary color of this product is white and it comes with brushed nickel hardware.
- Smooth non-porous surface; prevents from discoloration and fading.
- Double fired and glazed for durability and stain resistance.
- 1.75-in. standard USA-Canada drain opening.
- Constructed with lead-free brass, ensuring strength and durability.
- Solid bulky brass feel (not cheap and light).
- 21-in. Width (left to right).
- 16.5-in. Depth (back to front).
- 6-in. Height (top to bottom).
- All dimensions are nominal.
- This product can usually be shipped out in 1 day.
- Quality control approved in Canada.
- Each box on your order is physically opened-up and inspected to make sure only the highest quality product is shipped.
- We take and store photos of every single quality audit of every single order we ship.
- You can see them when you track your order on our website.

| Product ID:               | 28761                    |
|---------------------------|--------------------------|
| Product Type:             | Bathroom Vessel Sink Set |
| Shape:                    | Rectangle                |
| Install Type:             | Wall Mount               |
| Faucet Drilling:          | 1 Hole                   |
| Faucet Drilling Location: | Center                   |
| Overflow:                 | Yes                      |
| Num Of Sinks:             | 1                        |
| Includes Faucets:         | Yes                      |
| Includes Drains:          | Yes                      |
| Width Group:              | 20-in 29-in.             |
| Material:                 | Ceramic                  |
| Style:                    | Transitional             |
| Finish:                   | Enamel Glaze             |
| Hardware Color:           | Brushed Nickel           |
| Color:                    | White                    |
| Recommended Ship Method:  | SP                       |