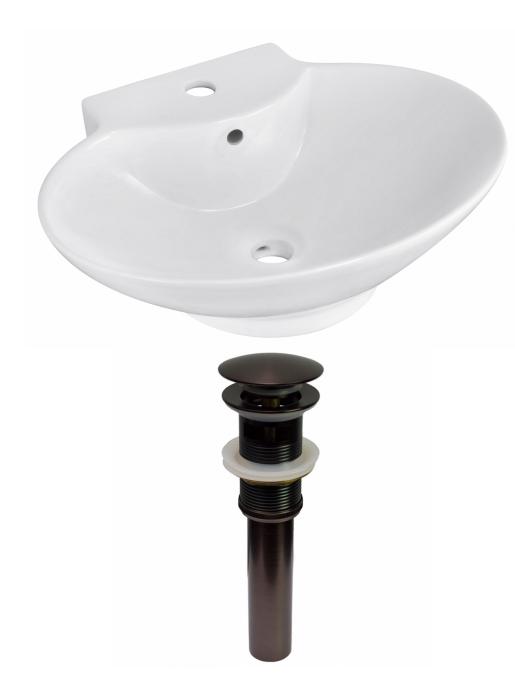

\*Estimated as of 21 Jan 2022 2:18 PM.

Quality control approved in Canada. Each box on your order is physically opened-up and inspected to make sure only the highest quality product is shipped. We take and store photos of every single quality audit of every single order we ship. You can see them when you track your order on our website. This product is a group of multiple products. It features a oval shape. This bathroom vessel sink set is designed to be installed as a wall mount bathroom vessel sink set. It is constructed with ceramic. This bathroom vessel sink set comes with a enamel glaze finish in White color. It is designed for a 1 hole faucet.

## Feature(s):

- THIS PRODUCT INCLUDE(S): 1x bathroom vessel sink in white color (703), 1x bathroom sink drain in oil rubbed bronze color (20329).
- This product is a bundle (set of multiple products).
- This bathroom vessel sink set features a oval shape with a traditional style.
- This product is made for wall mount installation.
- DIY installation instructions are included in the box.
- This bathroom vessel sink set is designed for a 1 hole faucet and the faucet drilling location is on the center.
- Comes with an overflow for safety.
- This bathroom vessel sink set features 1 sink.
- This bathroom vessel sink set is made with ceramic.
- The primary color of this product is white and it comes with oil rubbed bronze hardware.
- Smooth non-porous surface; prevents from discoloration and fading.
- Double fired and glazed for durability and stain resistance.
- 1.75-in. standard USA-Canada drain opening.
- Constructed with lead-free brass, ensuring strength and durability.
- Solid bulky brass feel (not cheap and light).
- 22.75-in. Width (left to right).
- 17.25-in. Depth (back to front).
- 7-in. Height (top to bottom).
- All dimensions are nominal.
- This product can usually be shipped out in 1 day.
- Quality control approved in Canada.
- Each box on your order is physically opened-up and inspected to make sure only the highest quality product is shipped.
- We take and store photos of every single quality audit of every single order we ship.
- You can see them when you track your order on our website.