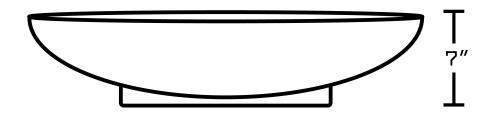

## Feature(s):

- THIS PRODUCT INCLUDE(S): 1x bathroom vessel sink in white color (703), 1x bathroom sink drain in oil rubbed bronze color (20329).
- This product is a bundle (set of multiple products).
- This bathroom vessel sink set features a oval shape with a traditional style.
- This product is made for wall mount installation.
- DIY installation instructions are included in the box.
- This bathroom vessel sink set is designed for a 1 hole faucet and the faucet drilling location is on the center.
- Comes with an overflow for safety.
- This bathroom vessel sink set features 1 sink.
- This bathroom vessel sink set is made with ceramic.
- The primary color of this product is white and it comes with oil rubbed bronze hardware.
- Smooth non-porous surface; prevents from discoloration and fading.
- Double fired and glazed for durability and stain resistance.
- 1.75-in. standard USA-Canada drain opening.
- Constructed with lead-free brass, ensuring strength and durability.
- Solid bulky brass feel (not cheap and light).
- 22.75-in. Width (left to right).
- 17.25-in. Depth (back to front).
- 7-in. Height (top to bottom).
- All dimensions are nominal.
- This product can usually be shipped out in 1 day.
- Quality control approved in Canada.
- Each box on your order is physically opened-up and inspected to make sure only the highest quality product is shipped.
- We take and store photos of every single quality audit of every single order we ship.
- You can see them when you track your order on our website.