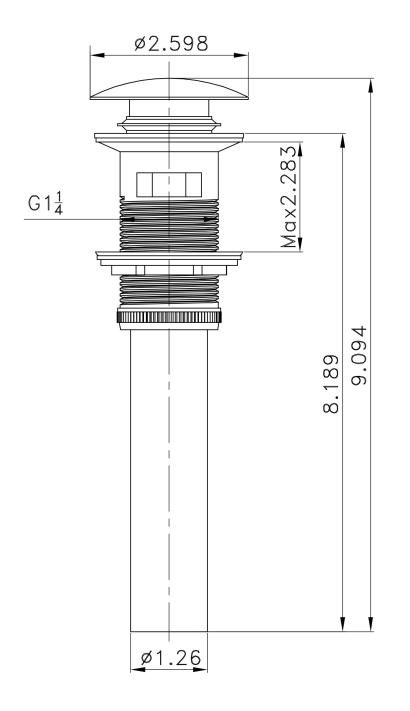

## Feature(s):

- THIS PRODUCT INCLUDE(S): 1x bathroom vessel sink in white color (703), 1x bathroom sink drain in oil rubbed bronze color (20329).
- This product is a bundle (set of multiple products).
- This bathroom vessel sink set features a oval shape with a traditional style.
- This product is made for wall mount installation.
- DIY installation instructions are included in the box.
- This bathroom vessel sink set is designed for a 1 hole faucet and the faucet drilling location is on the center.
- Comes with an overflow for safety.
- This bathroom vessel sink set features 1 sink.
- This bathroom vessel sink set is made with ceramic.
- The primary color of this product is white and it comes with oil rubbed bronze hardware.
- Smooth non-porous surface; prevents from discoloration and fading.
- Double fired and glazed for durability and stain resistance.
- 1.75-in. standard USA-Canada drain opening.
- Constructed with lead-free brass, ensuring strength and durability.
- Solid bulky brass feel (not cheap and light).
- 22.75-in. Width (left to right).
- 17.25-in. Depth (back to front).
- 7-in. Height (top to bottom).
- All dimensions are nominal.
- This product can usually be shipped out in 1 day.
- Quality control approved in Canada.
- Each box on your order is physically opened-up and inspected to make sure only the highest quality product is shipped.
- We take and store photos of every single quality audit of every single order we ship.
- You can see them when you track your order on our website.