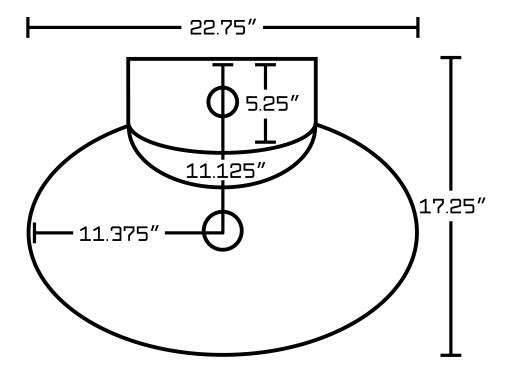

## Feature(s):

- THIS PRODUCT INCLUDE(S): 1x bathroom vessel sink in white color (703), 1x bathroom sink drain in oil rubbed bronze color (20329).
- This product is a bundle (set of multiple products).
- This bathroom vessel sink set features a oval shape with a traditional style.
- This product is made for wall mount installation.
- DIY installation instructions are included in the box.
- This bathroom vessel sink set is designed for a 1 hole faucet and the faucet drilling location is on the center.
- Comes with an overflow for safety.
- This bathroom vessel sink set features 1 sink.
- This bathroom vessel sink set is made with ceramic.
- The primary color of this product is white and it comes with oil rubbed bronze hardware.
- Smooth non-porous surface; prevents from discoloration and fading.
- Double fired and glazed for durability and stain resistance.
- 1.75-in. standard USA-Canada drain opening.
- Constructed with lead-free brass, ensuring strength and durability.
- Solid bulky brass feel (not cheap and light).
- 22.75-in. Width (left to right).
- 17.25-in. Depth (back to front).
- 7-in. Height (top to bottom).
- All dimensions are nominal.
- This product can usually be shipped out in 1 day.
- Quality control approved in Canada.
- Each box on your order is physically opened-up and inspected to make sure only the highest quality product is shipped.
- We take and store photos of every single quality audit of every single order we ship.
- You can see them when you track your order on our website.