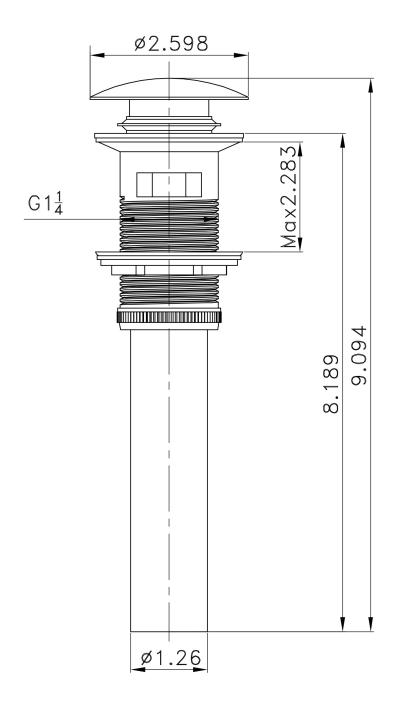

## Feature(s):

- This product is a bundle (set of multiple products).
- This bathroom vessel sink set features a rectangle shape with a transitional style.
- This product is made for above counter installation.
- DIY installation instructions are included in the box.
- This bathroom vessel sink set is designed for a 1 hole faucet and the faucet drilling location is on the center.
- Comes with an overflow for safety.
- This bathroom vessel sink set features 1 sink.
- This bathroom vessel sink set is made with ceramic.
- The primary color of this product is white and it comes with chrome hardware.
- Smooth non-porous surface; prevents from discoloration and fading.
- Double fired and glazed for durability and stain resistance.
- 1.75-in. standard USA-Canada drain opening.
- Constructed with lead-free brass, ensuring strength and durability.
- Solid bulky brass feel (not cheap and light).
- 20.25-in. Width (left to right).
- 16.25-in. Depth (back to front).
- 6-in. Height (top to bottom).
- All dimensions are nominal.
- This product can usually be shipped out in 1 day.
- Quality control approved in Canada.
- Each box on your order is physically opened-up and inspected to make sure only the highest quality product is shipped.
- We take and store photos of every single quality audit of every single order we ship.
- You can see them when you track your order on our website.