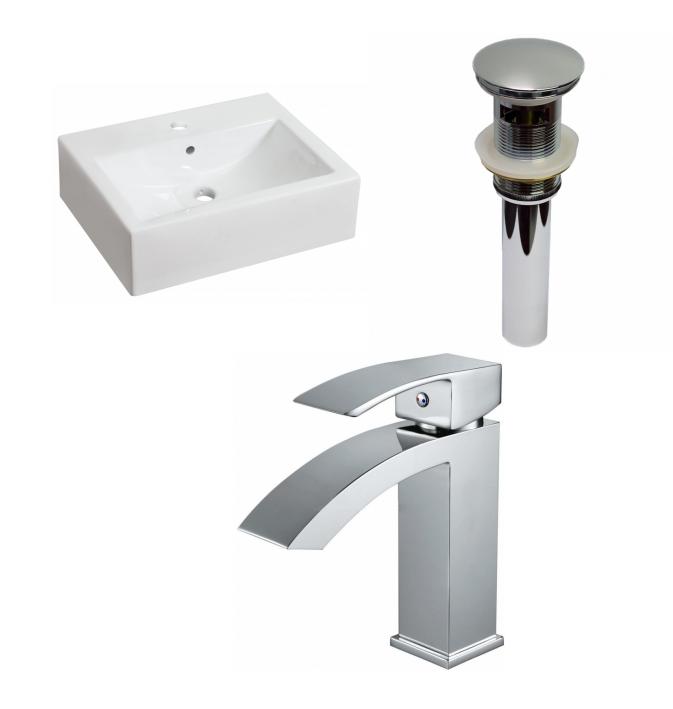

\*Estimated as of 21 Jan 2022 2:07 PM.

Quality control approved in Canada. Each box on your order is physically opened-up and inspected to make sure only the highest quality product is shipped. We take and store photos of every single quality audit of every single order we ship. You can see them when you track your order on our website. This product is a group of multiple products. It features a rectangle shape. This bathroom vessel sink set is designed to be installed as a above counter bathroom vessel sink set. It is constructed with ceramic. This bathroom vessel sink set comes with a enamel glaze finish in White color. It is designed for a 1 hole faucet.

## Feature(s):

- This product is a bundle (set of multiple products).
- This bathroom vessel sink set features a rectangle shape with a transitional style.
- This product is made for above counter installation.
- DIY installation instructions are included in the box.
- This bathroom vessel sink set is designed for a 1 hole faucet and the faucet drilling location is on the center.
- Comes with an overflow for safety.
- This bathroom vessel sink set features 1 sink.
- This bathroom vessel sink set is made with ceramic.
- The primary color of this product is white and it comes with chrome hardware.
- Smooth non-porous surface; prevents from discoloration and fading.
- Double fired and glazed for durability and stain resistance.
- 1.75-in. standard USA-Canada drain opening.
- Constructed with lead-free brass, ensuring strength and durability.
- Solid bulky brass feel (not cheap and light).
- 20.25-in. Width (left to right).
- 16.25-in. Depth (back to front).
- 6-in. Height (top to bottom).
- All dimensions are nominal.
- This product can usually be shipped out in 1 day.
- Quality control approved in Canada.
- Each box on your order is physically opened-up and inspected to make sure only the highest quality product is shipped.
- We take and store photos of every single quality audit of every single order we ship.
- You can see them when you track your order on our website.

• THIS PRODUCT INCLUDE(S): 1x bathroom vessel sink in white color (592), 1x bathroom sink drain in chrome color (1795), 1x bathroom sink faucet in chrome color (28811).

| Product ID:               | 28811                    |
|---------------------------|--------------------------|
| Product Type:             | Bathroom Vessel Sink Set |
| Shape:                    | Rectangle                |
| Install Type:             | Above Counter            |
| Faucet Drilling:          | 1 Hole                   |
| Faucet Drilling Location: | Center                   |
| Overflow:                 | Yes                      |
| Num Of Sinks:             | 1                        |
| Includes Faucets:         | Yes                      |
| Includes Drains:          | Yes                      |
| Width Group:              | 20-in 29-in.             |
| Material:                 | Ceramic                  |
| Style:                    | Transitional             |
| Finish:                   | Enamel Glaze             |
| Hardware Color:           | Chrome                   |
| Color:                    | White                    |
| Recommended Ship Method:  | SP                       |
|                           |                          |