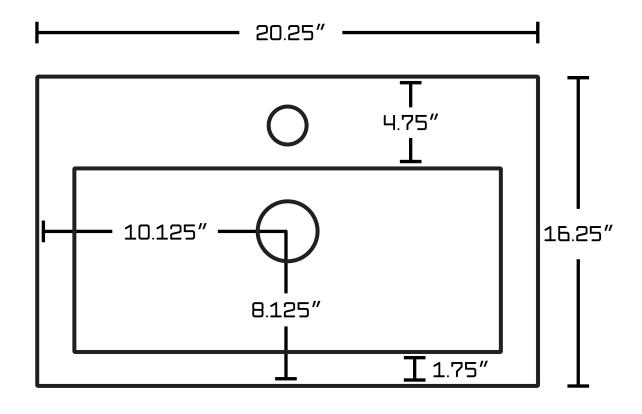

## Feature(s):

- This product is a bundle (set of multiple products).
- This bathroom vessel sink set features a rectangle shape with a transitional style.
- This product is made for above counter installation.
- DIY installation instructions are included in the box.
- This bathroom vessel sink set is designed for a 1 hole faucet and the faucet drilling location is on the center.
- Comes with an overflow for safety.
- This bathroom vessel sink set features 1 sink.
- This bathroom vessel sink set is made with ceramic.
- The primary color of this product is white and it comes with chrome hardware.
- Smooth non-porous surface; prevents from discoloration and fading.
- Double fired and glazed for durability and stain resistance.
- 1.75-in. standard USA-Canada drain opening.
- Constructed with lead-free brass, ensuring strength and durability.
- Solid bulky brass feel (not cheap and light).
- 20.25-in. Width (left to right).
- 16.25-in. Depth (back to front).
- 6-in. Height (top to bottom).
- All dimensions are nominal.
- This product can usually be shipped out in 1 day.
- Quality control approved in Canada.
- Each box on your order is physically opened-up and inspected to make sure only the highest quality product is shipped.
- We take and store photos of every single quality audit of every single order we ship.
- You can see them when you track your order on our website.