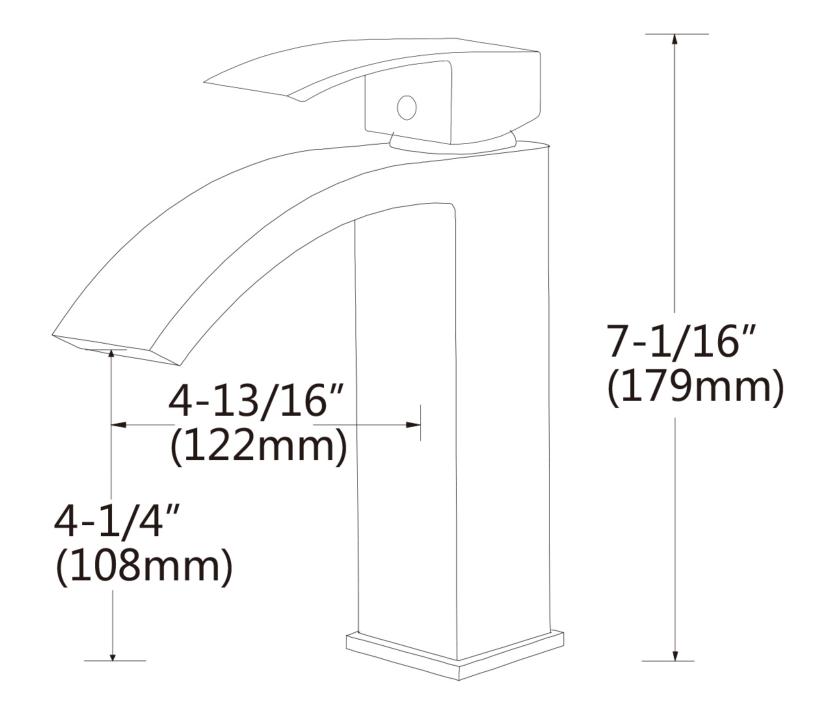

## Feature(s):

- This product is a bundle (set of multiple products).
- This bathroom vessel sink set features a rectangle shape with a transitional style.
- This product is made for above counter installation.
- DIY installation instructions are included in the box.
- This bathroom vessel sink set is designed for a 1 hole faucet and the faucet drilling location is on the center.
- Comes with an overflow for safety.
- This bathroom vessel sink set features 1 sink.
- This bathroom vessel sink set is made with ceramic.
- The primary color of this product is white and it comes with chrome hardware.
- Smooth non-porous surface; prevents from discoloration and fading.
- Double fired and glazed for durability and stain resistance.
- 1.75-in. standard USA-Canada drain opening.
- Constructed with lead-free brass, ensuring strength and durability.
- Solid bulky brass feel (not cheap and light).
- 20.25-in. Width (left to right).
- 16.25-in. Depth (back to front).
- 6-in. Height (top to bottom).
- All dimensions are nominal.
- This product can usually be shipped out in 1 day.
- Quality control approved in Canada.
- Each box on your order is physically opened-up and inspected to make sure only the highest quality product is shipped.
- We take and store photos of every single quality audit of every single order we ship.
- You can see them when you track your order on our website.