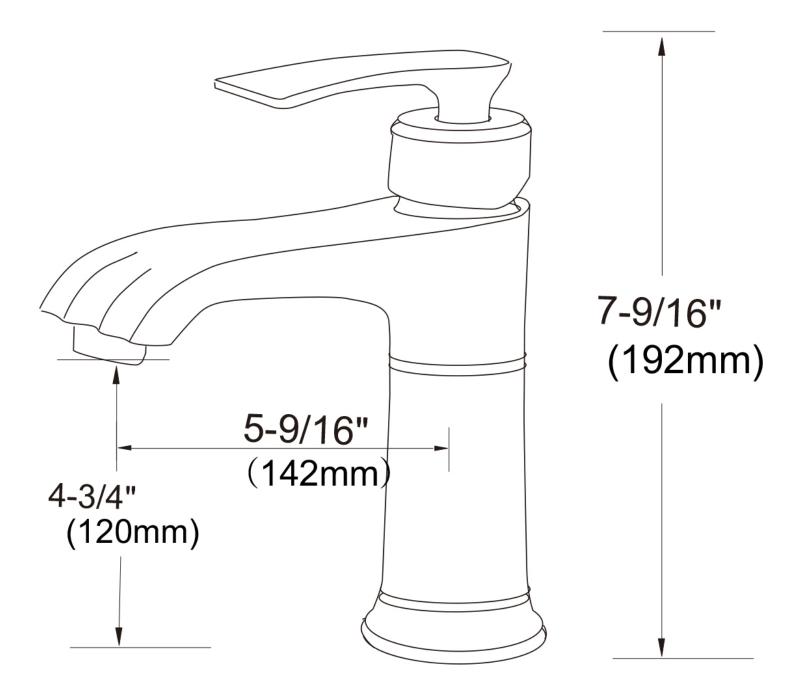

## Feature(s):

• THIS PRODUCT INCLUDE(S): 1x bathroom vessel sink in white color (133), 1x bathroom sink drain in chrome color (1795), 1x bathroom sink faucet in chrome color (28843).

- This product is a bundle (set of multiple products).
- This bathroom vessel sink set features a rectangle shape with a transitional style.
- This product is made for above counter installation.
- DIY installation instructions are included in the box.
- This bathroom vessel sink set is designed for a 1 hole faucet and the faucet drilling location is on the center.
- Comes with an overflow for safety.
- This bathroom vessel sink set features 1 sink.
- This bathroom vessel sink set is made with ceramic.
- The primary color of this product is white and it comes with chrome hardware.
- Smooth non-porous surface; prevents from discoloration and fading.
- Double fired and glazed for durability and stain resistance.
- 1.75-in. standard USA-Canada drain opening.
- Constructed with lead-free brass, ensuring strength and durability.
- Solid bulky brass feel (not cheap and light).
- 21-in. Width (left to right).
- 16.5-in. Depth (back to front).
- 6-in. Height (top to bottom).
- All dimensions are nominal.
- This product can usually be shipped out in 1 day.
- Quality control approved in Canada.
- Each box on your order is physically opened-up and inspected to make sure only the highest quality product is shipped.
- We take and store photos of every single quality audit of every single order we ship.
- You can see them when you track your order on our website.