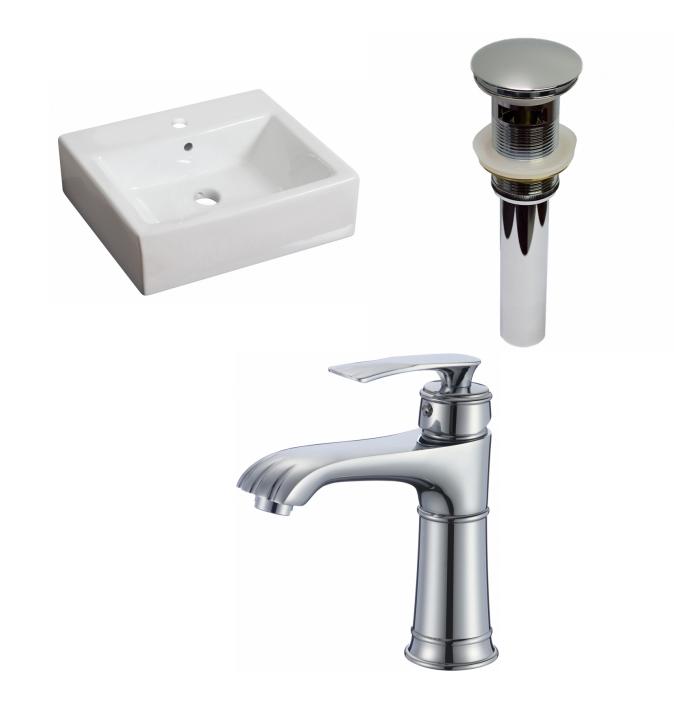

\*Estimated as of 21 Jan 2022 2:05 PM.

Quality control approved in Canada. Each box on your order is physically opened-up and inspected to make sure only the highest quality product is shipped. We take and store photos of every single quality audit of every single order we ship. You can see them when you track your order on our website. This product is a group of multiple products. It features a rectangle shape. This bathroom vessel sink set is designed to be installed as a above counter bathroom vessel sink set. It is constructed with ceramic. This bathroom vessel sink set comes with a enamel glaze finish in White color. It is designed for a 1 hole faucet.

## Feature(s):

• THIS PRODUCT INCLUDE(S): 1x bathroom vessel sink in white color (133), 1x bathroom sink drain in chrome color (1795), 1x bathroom sink faucet in chrome color (28843).

- This product is a bundle (set of multiple products).
- This bathroom vessel sink set features a rectangle shape with a transitional style.
- This product is made for above counter installation.
- DIY installation instructions are included in the box.
- This bathroom vessel sink set is designed for a 1 hole faucet and the faucet drilling location is on the center.
- Comes with an overflow for safety.
- This bathroom vessel sink set features 1 sink.
- This bathroom vessel sink set is made with ceramic.
- The primary color of this product is white and it comes with chrome hardware.
- Smooth non-porous surface; prevents from discoloration and fading.
- Double fired and glazed for durability and stain resistance.
- 1.75-in. standard USA-Canada drain opening.
- Constructed with lead-free brass, ensuring strength and durability.
- Solid bulky brass feel (not cheap and light).
- 21-in. Width (left to right).
- 16.5-in. Depth (back to front).
- 6-in. Height (top to bottom).
- All dimensions are nominal.
- This product can usually be shipped out in 1 day.
- Quality control approved in Canada.
- Each box on your order is physically opened-up and inspected to make sure only the highest quality product is shipped.
- We take and store photos of every single quality audit of every single order we ship.
- You can see them when you track your order on our website.

| Product ID:               | 28843                    |
|---------------------------|--------------------------|
| Product Type:             | Bathroom Vessel Sink Set |
| Shape:                    | Rectangle                |
| Install Type:             | Above Counter            |
| Faucet Drilling:          | 1 Hole                   |
| Faucet Drilling Location: | Center                   |
| Overflow:                 | Yes                      |
| Num Of Sinks:             | 1                        |
| Includes Faucets:         | Yes                      |
| Includes Drains:          | Yes                      |
| Width Group:              | 20-in 29-in.             |
| Material:                 | Ceramic                  |
| Style:                    | Transitional             |
| Finish:                   | Enamel Glaze             |
| Hardware Color:           | Chrome                   |
| Color:                    | White                    |
| Recommended Ship Method:  | SP                       |