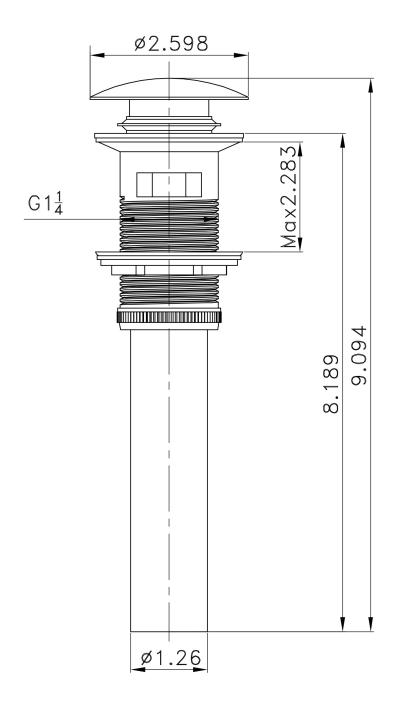

## Feature(s):

• THIS PRODUCT INCLUDE(S): 1x bathroom vessel sink in white color (133), 1x bathroom sink drain in chrome color (1795), 1x bathroom sink faucet in chrome color (28843).

- This product is a bundle (set of multiple products).
- This bathroom vessel sink set features a rectangle shape with a transitional style.
- This product is made for above counter installation.
- DIY installation instructions are included in the box.
- This bathroom vessel sink set is designed for a 1 hole faucet and the faucet drilling location is on the center.
- Comes with an overflow for safety.
- This bathroom vessel sink set features 1 sink.
- This bathroom vessel sink set is made with ceramic.
- The primary color of this product is white and it comes with chrome hardware.
- Smooth non-porous surface; prevents from discoloration and fading.
- Double fired and glazed for durability and stain resistance.
- 1.75-in. standard USA-Canada drain opening.
- Constructed with lead-free brass, ensuring strength and durability.
- Solid bulky brass feel (not cheap and light).
- 21-in. Width (left to right).
- 16.5-in. Depth (back to front).
- 6-in. Height (top to bottom).
- All dimensions are nominal.
- This product can usually be shipped out in 1 day.
- Quality control approved in Canada.
- Each box on your order is physically opened-up and inspected to make sure only the highest quality product is shipped.
- We take and store photos of every single quality audit of every single order we ship.
- You can see them when you track your order on our website.