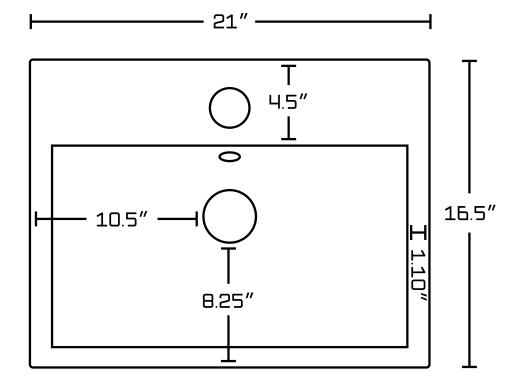

## Feature(s):

• THIS PRODUCT INCLUDE(S): 1x bathroom vessel sink in white color (133), 1x bathroom sink drain in chrome color (1795), 1x bathroom sink faucet in chrome color (28843).

- This product is a bundle (set of multiple products).
- This bathroom vessel sink set features a rectangle shape with a transitional style.
- This product is made for above counter installation.
- DIY installation instructions are included in the box.
- This bathroom vessel sink set is designed for a 1 hole faucet and the faucet drilling location is on the center.
- Comes with an overflow for safety.
- This bathroom vessel sink set features 1 sink.
- This bathroom vessel sink set is made with ceramic.
- The primary color of this product is white and it comes with chrome hardware.
- Smooth non-porous surface; prevents from discoloration and fading.
- Double fired and glazed for durability and stain resistance.
- 1.75-in. standard USA-Canada drain opening.
- Constructed with lead-free brass, ensuring strength and durability.
- Solid bulky brass feel (not cheap and light).
- 21-in. Width (left to right).
- 16.5-in. Depth (back to front).
- 6-in. Height (top to bottom).
- All dimensions are nominal.
- This product can usually be shipped out in 1 day.
- Quality control approved in Canada.
- Each box on your order is physically opened-up and inspected to make sure only the highest quality product is shipped.
- We take and store photos of every single quality audit of every single order we ship.
- You can see them when you track your order on our website.