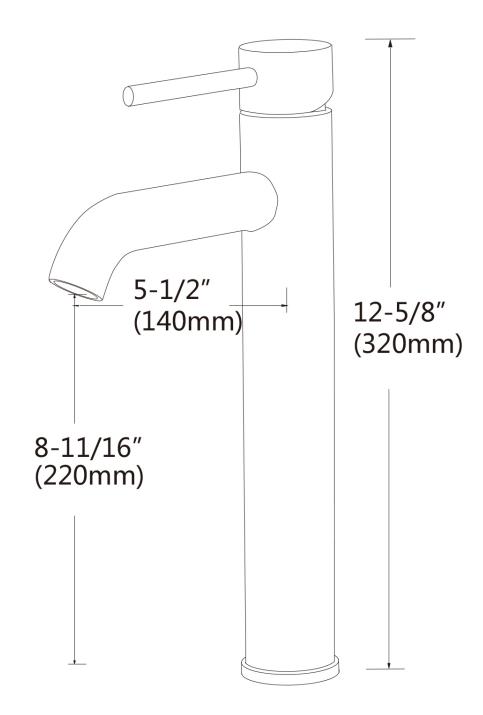

## Feature(s):

- This product is a bundle (set of multiple products).
- This bathroom vessel sink set features a unique shape with a traditional style.
- This product is made for above counter installation.
- DIY installation instructions are included in the box.
- This bathroom vessel sink set is designed for a deck mount faucet and the faucet drilling location is on the deck mount.
- This bathroom vessel sink set features 1 sink.
- This bathroom vessel sink set is made with ceramic.
- The primary color of this product is white and it comes with black hardware.
- Smooth non-porous surface; prevents from discoloration and fading.
- Double fired and glazed for durability and stain resistance.
- 1.75-in. standard USA-Canada drain opening.
- Constructed with lead-free brass, ensuring strength and durability.
- Solid bulky brass feel (not cheap and light).
- 20-in. Width (left to right).
- 14-in. Depth (back to front).
- 5.5-in. Height (top to bottom).
- All dimensions are nominal.
- This product can usually be shipped out in 1 day.
- Quality control approved in Canada.
- Each box on your order is physically opened-up and inspected to make sure only the highest quality product is shipped.
- We take and store photos of every single quality audit of every single order we ship.
- You can see them when you track your order on our website.
- THIS PRODUCT INCLUDE(S): 1x bathroom vessel sink in white color (591), 1x bathroom sink drain in black color (20322), 1x bathroom sink faucet in black color (28794).