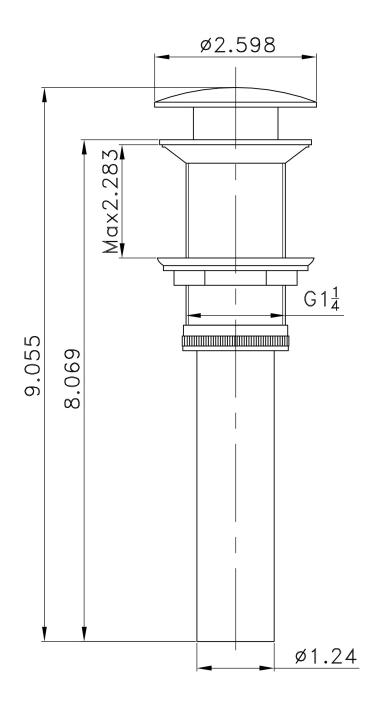

## Feature(s):

- This product is a bundle (set of multiple products).
- This bathroom vessel sink set features a unique shape with a traditional style.
- This product is made for above counter installation.
- DIY installation instructions are included in the box.
- This bathroom vessel sink set is designed for a deck mount faucet and the faucet drilling location is on the deck mount.
- This bathroom vessel sink set features 1 sink.
- This bathroom vessel sink set is made with ceramic.
- The primary color of this product is white and it comes with black hardware.
- Smooth non-porous surface; prevents from discoloration and fading.
- Double fired and glazed for durability and stain resistance.
- 1.75-in. standard USA-Canada drain opening.
- Constructed with lead-free brass, ensuring strength and durability.
- Solid bulky brass feel (not cheap and light).
- 20-in. Width (left to right).
- 14-in. Depth (back to front).
- 5.5-in. Height (top to bottom).
- All dimensions are nominal.
- This product can usually be shipped out in 1 day.
- Quality control approved in Canada.
- Each box on your order is physically opened-up and inspected to make sure only the highest quality product is shipped.
- We take and store photos of every single quality audit of every single order we ship.
- You can see them when you track your order on our website.
- THIS PRODUCT INCLUDE(S): 1x bathroom vessel sink in white color (591), 1x bathroom sink drain in black color (20322), 1x bathroom sink faucet in black color (28794).