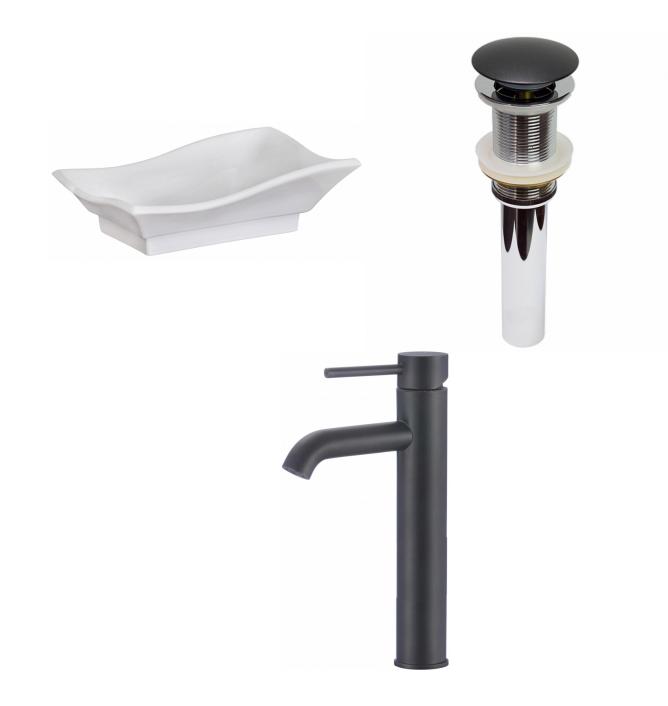

## Feature(s):

- This product is a bundle (set of multiple products).
- This bathroom vessel sink set features a unique shape with a traditional style.
- This product is made for above counter installation.
- DIY installation instructions are included in the box.
- This bathroom vessel sink set is designed for a deck mount faucet and the faucet drilling location is on the deck mount.
- This bathroom vessel sink set features 1 sink.
- This bathroom vessel sink set is made with ceramic.
- The primary color of this product is white and it comes with black hardware.
- Smooth non-porous surface; prevents from discoloration and fading.
- Double fired and glazed for durability and stain resistance.
- 1.75-in. standard USA-Canada drain opening.
- Constructed with lead-free brass, ensuring strength and durability.
- Solid bulky brass feel (not cheap and light).
- 20-in. Width (left to right).
- 14-in. Depth (back to front).
- 5.5-in. Height (top to bottom).
- All dimensions are nominal.
- This product can usually be shipped out in 1 day.
- Quality control approved in Canada.
- Each box on your order is physically opened-up and inspected to make sure only the highest quality product is shipped.
- We take and store photos of every single quality audit of every single order we ship.
- You can see them when you track your order on our website.
- THIS PRODUCT INCLUDE(S): 1x bathroom vessel sink in white color (591), 1x bathroom sink drain in black color (20322), 1x bathroom sink faucet in black color (28794).