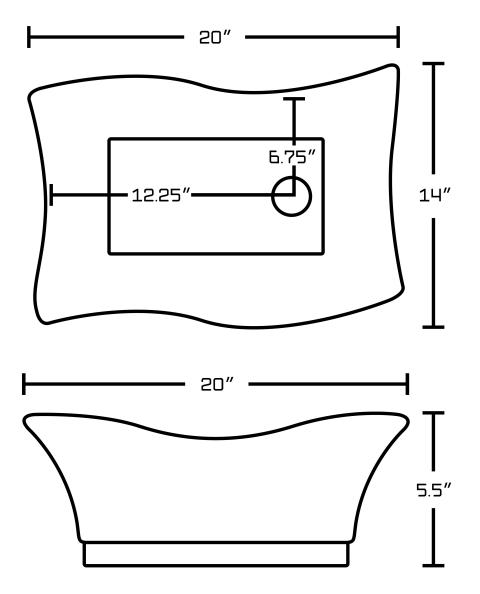

## Feature(s):

- This product is a bundle (set of multiple products).
- This bathroom vessel sink set features a unique shape with a traditional style.
- This product is made for above counter installation.
- DIY installation instructions are included in the box.
- This bathroom vessel sink set is designed for a deck mount faucet and the faucet drilling location is on the deck mount.
- This bathroom vessel sink set features 1 sink.
- This bathroom vessel sink set is made with ceramic.
- The primary color of this product is white and it comes with black hardware.
- Smooth non-porous surface; prevents from discoloration and fading.
- Double fired and glazed for durability and stain resistance.
- 1.75-in. standard USA-Canada drain opening.
- Constructed with lead-free brass, ensuring strength and durability.
- Solid bulky brass feel (not cheap and light).
- 20-in. Width (left to right).
- 14-in. Depth (back to front).
- 5.5-in. Height (top to bottom).
- All dimensions are nominal.
- This product can usually be shipped out in 1 day.
- Quality control approved in Canada.
- Each box on your order is physically opened-up and inspected to make sure only the highest quality product is shipped.
- We take and store photos of every single quality audit of every single order we ship.
- You can see them when you track your order on our website.
- THIS PRODUCT INCLUDE(S): 1x bathroom vessel sink in white color (591), 1x bathroom sink drain in black color (20322), 1x bathroom sink faucet in black color (28794).