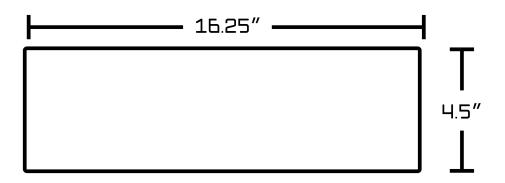

## Feature(s):

- This product is a bundle (set of multiple products).
- This bathroom vessel sink set features a rectangle shape with a transitional style.
- This product is made for above counter installation.
- DIY installation instructions are included in the box.
- This bathroom vessel sink set is designed for a 1 hole faucet and the faucet drilling location is on the right.
- This bathroom vessel sink set features 1 sink.
- This bathroom vessel sink set is made with ceramic.
- The primary color of this product is white and it comes with chrome hardware.
- Smooth non-porous surface; prevents from discoloration and fading.
- Double fired and glazed for durability and stain resistance.
- 1.75-in. standard USA-Canada drain opening.
- Constructed with lead-free brass, ensuring strength and durability.
- Solid bulky brass feel (not cheap and light).
- 16.25-in. Width (left to right).
- 11.75-in. Depth (back to front).
- 4.5-in. Height (top to bottom).
- All dimensions are nominal.
- This product can usually be shipped out in 1 day.
- Quality control approved in Canada.
- Each box on your order is physically opened-up and inspected to make sure only the highest quality product is shipped.
- We take and store photos of every single quality audit of every single order we ship.
- You can see them when you track your order on our website.
- THIS PRODUCT INCLUDE(S): 1x bathroom vessel sink in white color (1301), 1x bathroom sink drain in chrome color (1796), 1x bathroom sink faucet in chrome color (28835).