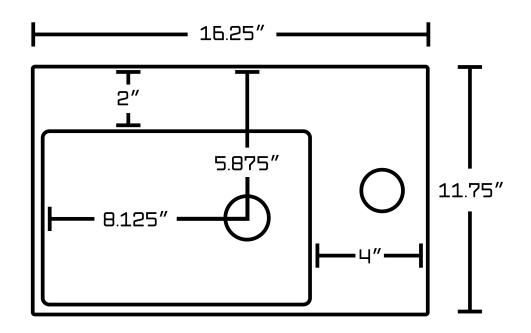

## Feature(s):

- This product is a bundle (set of multiple products).
- This bathroom vessel sink set features a rectangle shape with a transitional style.
- This product is made for above counter installation.
- DIY installation instructions are included in the box.
- This bathroom vessel sink set is designed for a 1 hole faucet and the faucet drilling location is on the right.
- This bathroom vessel sink set features 1 sink.
- This bathroom vessel sink set is made with ceramic.
- The primary color of this product is white and it comes with chrome hardware.
- Smooth non-porous surface; prevents from discoloration and fading.
- Double fired and glazed for durability and stain resistance.
- 1.75-in. standard USA-Canada drain opening.
- Constructed with lead-free brass, ensuring strength and durability.
- Solid bulky brass feel (not cheap and light).
- 16.25-in. Width (left to right).
- 11.75-in. Depth (back to front).
- 4.5-in. Height (top to bottom).
- All dimensions are nominal.
- This product can usually be shipped out in 1 day.
- Quality control approved in Canada.
- Each box on your order is physically opened-up and inspected to make sure only the highest quality product is shipped.
- We take and store photos of every single quality audit of every single order we ship.
- You can see them when you track your order on our website.
- THIS PRODUCT INCLUDE(S): 1x bathroom vessel sink in white color (1301), 1x bathroom sink drain in chrome color (1796), 1x bathroom sink faucet in chrome color (28835).

| Product ID:               | 28835                    |
|---------------------------|--------------------------|
| Product Type:             | Bathroom Vessel Sink Set |
| Shape:                    | Rectangle                |
| Install Type:             | Above Counter            |
| Faucet Drilling:          | 1 Hole                   |
| Faucet Drilling Location: | Right                    |
| Overflow:                 | No                       |
| Num Of Sinks:             | 1                        |
| Includes Faucets:         | Yes                      |
| Includes Drains:          | Yes                      |
| Width Group:              | 10-in 19-in.             |
| Material:                 | Ceramic                  |
| Style:                    | Transitional             |
| Finish:                   | Enamel Glaze             |
| Hardware Color:           | Chrome                   |
| Color:                    | White                    |
| Recommended Ship Method:  | SP                       |