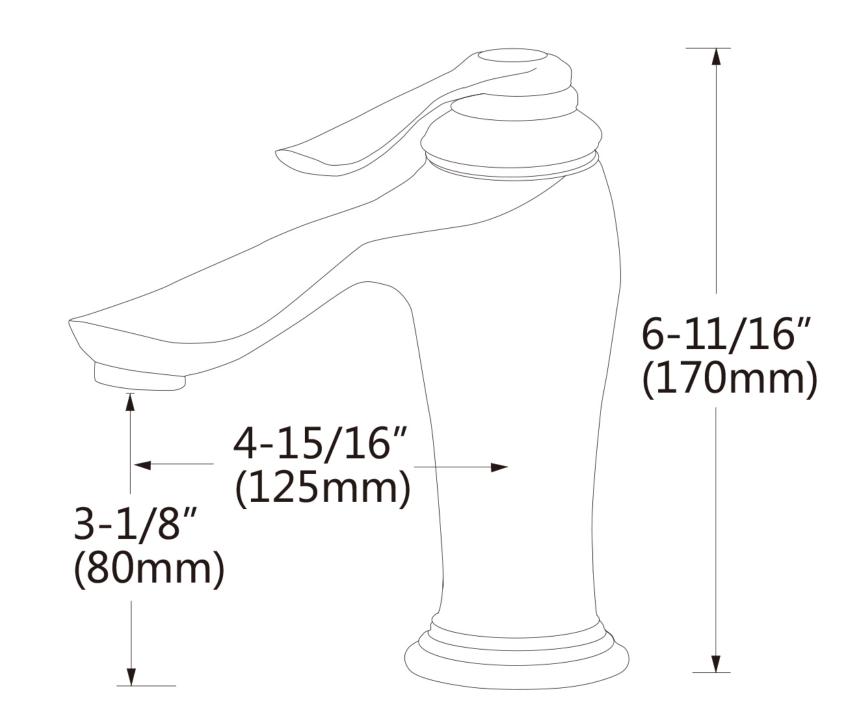

## Feature(s):

- This product is a bundle (set of multiple products).
- This bathroom vessel sink set features a rectangle shape with a transitional style.
- This product is made for above counter installation.
- DIY installation instructions are included in the box.
- This bathroom vessel sink set is designed for a 1 hole faucet and the faucet drilling location is on the right.
- This bathroom vessel sink set features 1 sink.
- This bathroom vessel sink set is made with ceramic.
- The primary color of this product is white and it comes with chrome hardware.
- Smooth non-porous surface; prevents from discoloration and fading.
- Double fired and glazed for durability and stain resistance.
- 1.75-in. standard USA-Canada drain opening.
- Constructed with lead-free brass, ensuring strength and durability.
- Solid bulky brass feel (not cheap and light).
- 16.25-in. Width (left to right).
- 11.75-in. Depth (back to front).
- 4.5-in. Height (top to bottom).
- All dimensions are nominal.
- This product can usually be shipped out in 1 day.
- Quality control approved in Canada.
- Each box on your order is physically opened-up and inspected to make sure only the highest quality product is shipped.
- We take and store photos of every single quality audit of every single order we ship.
- You can see them when you track your order on our website.
- THIS PRODUCT INCLUDE(S): 1x bathroom vessel sink in white color (1301), 1x bathroom sink drain in chrome color (1796), 1x bathroom sink faucet in chrome color (28835).

| Product ID:               | 28835                    |
|---------------------------|--------------------------|
| Product Type:             | Bathroom Vessel Sink Set |
| Shape:                    | Rectangle                |
| Install Type:             | Above Counter            |
| Faucet Drilling:          | 1 Hole                   |
| Faucet Drilling Location: | Right                    |
| Overflow:                 | No                       |
| Num Of Sinks:             | 1                        |
| Includes Faucets:         | Yes                      |
| Includes Drains:          | Yes                      |
| Width Group:              | 10-in 19-in.             |
| Material:                 | Ceramic                  |
| Style:                    | Transitional             |
| Finish:                   | Enamel Glaze             |
| Hardware Color:           | Chrome                   |
| Color:                    | White                    |
| Recommended Ship Method:  | SP                       |