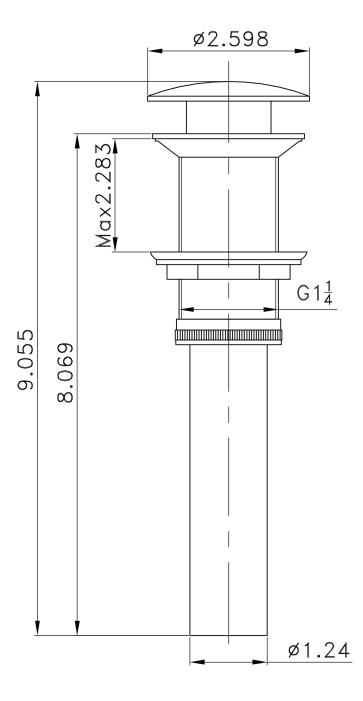

## Feature(s):

- This product is a bundle (set of multiple products).
- This bathroom vessel sink set features a rectangle shape with a transitional style.
- This product is made for above counter installation.
- DIY installation instructions are included in the box.
- This bathroom vessel sink set is designed for a 1 hole faucet and the faucet drilling location is on the right.
- This bathroom vessel sink set features 1 sink.
- This bathroom vessel sink set is made with ceramic.
- The primary color of this product is white and it comes with chrome hardware.
- Smooth non-porous surface; prevents from discoloration and fading.
- Double fired and glazed for durability and stain resistance.
- 1.75-in. standard USA-Canada drain opening.
- Constructed with lead-free brass, ensuring strength and durability.
- Solid bulky brass feel (not cheap and light).
- 16.25-in. Width (left to right).
- 11.75-in. Depth (back to front).
- 4.5-in. Height (top to bottom).
- All dimensions are nominal.
- This product can usually be shipped out in 1 day.
- Quality control approved in Canada.
- Each box on your order is physically opened-up and inspected to make sure only the highest quality product is shipped.
- We take and store photos of every single quality audit of every single order we ship.
- You can see them when you track your order on our website.
- THIS PRODUCT INCLUDE(S): 1x bathroom vessel sink in white color (1301), 1x bathroom sink drain in chrome color (1796), 1x bathroom sink faucet in chrome color (28835).

| Product ID:               | 28835                    |
|---------------------------|--------------------------|
| Product Type:             | Bathroom Vessel Sink Set |
| Shape:                    | Rectangle                |
| Install Type:             | Above Counter            |
| Faucet Drilling:          | 1 Hole                   |
| Faucet Drilling Location: | Right                    |
| Overflow:                 | No                       |
| Num Of Sinks:             | 1                        |
| Includes Faucets:         | Yes                      |
| Includes Drains:          | Yes                      |
| Width Group:              | 10-in 19-in.             |
| Material:                 | Ceramic                  |
| Style:                    | Transitional             |
| Finish:                   | Enamel Glaze             |
| Hardware Color:           | Chrome                   |
| Color:                    | White                    |
| Recommended Ship Method:  | SP                       |