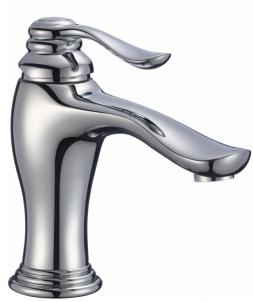

| QTY | Product ID | Series | Product Type         | Description                                                                    | Color  | Stock* | Expected Stock* | Expected Stock ETA* |
|-----|------------|--------|----------------------|--------------------------------------------------------------------------------|--------|--------|-----------------|---------------------|
| 1   | 1301       | N/A    | Bathroom Vessel Sink | 16.25-in. W Above Counter White Bathroom Vessel Sink For 1 Hole Right Drilling | White  | 7      | 0               |                     |
| 1   | 1796       | N/A    | Bathroom Sink Drain  | 2.6-in. W Stainless Steel Bathroom Sink Drain In Chrome                        | Chrome | 148    | 0               |                     |
| 1   | 28835      | N/A    | Bathroom Sink Faucet | 1 Hole CUPC Approved Lead Free Brass Faucet In Chrome Color                    | Chrome | 2      | 0               |                     |

## Feature(s):

- This product is a bundle (set of multiple products).
- This bathroom vessel sink set features a rectangle shape with a transitional style.
- This product is made for above counter installation.
- DIY installation instructions are included in the box.
- This bathroom vessel sink set is designed for a 1 hole faucet and the faucet drilling location is on the right.
- This bathroom vessel sink set features 1 sink.
- This bathroom vessel sink set is made with ceramic.
- The primary color of this product is white and it comes with chrome hardware.
- Smooth non-porous surface; prevents from discoloration and fading.
- Double fired and glazed for durability and stain resistance.
- 1.75-in. standard USA-Canada drain opening.
- Constructed with lead-free brass, ensuring strength and durability.
- Solid bulky brass feel (not cheap and light).
- 16.25-in. Width (left to right).
- 11.75-in. Depth (back to front).
- 4.5-in. Height (top to bottom).
- All dimensions are nominal.
- This product can usually be shipped out in 1 day.
- Quality control approved in Canada.
- Each box on your order is physically opened-up and inspected to make sure only the highest quality product is shipped.
- We take and store photos of every single quality audit of every single order we ship.
- You can see them when you track your order on our website.
- THIS PRODUCT INCLUDE(S): 1x bathroom vessel sink in white color (1301), 1x bathroom sink drain in chrome color (1796), 1x bathroom sink faucet in chrome color (28835).