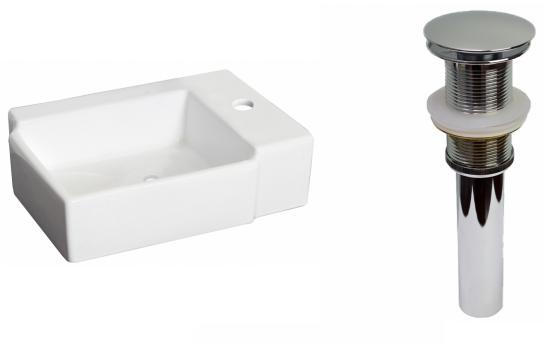

<sup>\*</sup>Estimated as of 21 Jan 2022 2:13 PM.

Quality control approved in Canada. Each box on your order is physically opened-up and inspected to make sure only the highest quality product is shipped. We take and store photos of every single quality audit of every single order we ship. You can see them when you track your order on our website. This product is a group of multiple products. It features a rectangle shape. This bathroom vessel sink set is designed to be installed as a above counter bathroom vessel sink set. It is constructed with ceramic. This bathroom vessel sink set comes with a enamel glaze finish in White color. It is designed for a 1 hole faucet.

## Feature(s):

- This product is a bundle (set of multiple products).
- This bathroom vessel sink set features a rectangle shape with a transitional style.
- This product is made for above counter installation.
- DIY installation instructions are included in the box.
- This bathroom vessel sink set is designed for a 1 hole faucet and the faucet drilling location is on the right.
- This bathroom vessel sink set features 1 sink.
- This bathroom vessel sink set is made with ceramic.
- The primary color of this product is white and it comes with chrome hardware.
- Smooth non-porous surface; prevents from discoloration and fading.
- Double fired and glazed for durability and stain resistance.
- 1.75-in. standard USA-Canada drain opening.
- Constructed with lead-free brass, ensuring strength and durability.
- Solid bulky brass feel (not cheap and light).
- 16.25-in. Width (left to right).
- 11.75-in. Depth (back to front).
- 4.5-in. Height (top to bottom).
- All dimensions are nominal.
- This product can usually be shipped out in 1 day.
- Quality control approved in Canada.
- Each box on your order is physically opened-up and inspected to make sure only the highest quality product is shipped.
- We take and store photos of every single quality audit of every single order we ship.
- You can see them when you track your order on our website.
- THIS PRODUCT INCLUDE(S): 1x bathroom vessel sink in white color (1301), 1x bathroom sink drain in chrome color (1796), 1x bathroom sink faucet in chrome color (28835).

| QTY | Product ID | Series | Product Type         | Description                                                                    | Color  | Stock* | Expected Stock* | Expected Stock ETA* |
|-----|------------|--------|----------------------|--------------------------------------------------------------------------------|--------|--------|-----------------|---------------------|
| 1   | 1301       | N/A    | Bathroom Vessel Sink | 16.25-in. W Above Counter White Bathroom Vessel Sink For 1 Hole Right Drilling | White  | 7      | 0               |                     |
| 1   | 1796       | N/A    | Bathroom Sink Drain  | 2.6-in. W Stainless Steel Bathroom Sink Drain In Chrome                        | Chrome | 148    | 0               |                     |
| 1   | 28835      | N/A    | Bathroom Sink Faucet | 1 Hole CUPC Approved Lead Free Brass Faucet In Chrome Color                    | Chrome | 2      | 0               |                     |