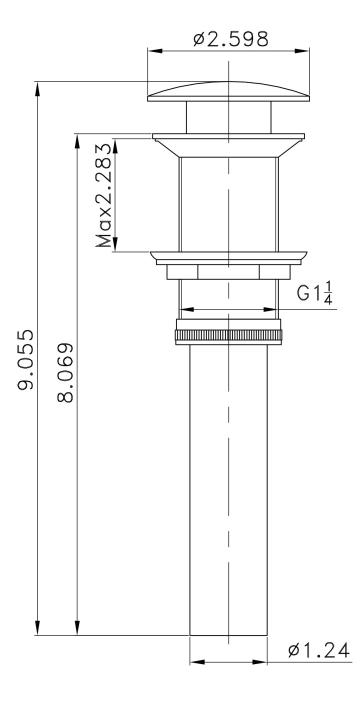

| QTY | Product ID | Series | Product Type         | Description                                                                 | Color          | Stock* | Expected Stock* | Expected Stock ETA* |
|-----|------------|--------|----------------------|-----------------------------------------------------------------------------|----------------|--------|-----------------|---------------------|
|     | 688        | N/A    | Bathroom Vessel Sink | 23.5-in. W Wall Mount White Bathroom Vessel Sink For 1 Hole Center Drilling | White          | 16     | 0               |                     |
| 1   | 20324      | N/A    | Bathroom Sink Drain  | 2.6-in. W Stainless Steel Bathroom Sink Drain In Brushed Nickel             | Brushed Nickel | 90     | 0               |                     |
| 1   | 28739      | N/A    | Bathroom Sink Faucet | 1 Hole CUPC Approved Lead Free Brass Faucet In Brushed Nickel<br>Color      | Brushed Nickel | 2      | 0               |                     |