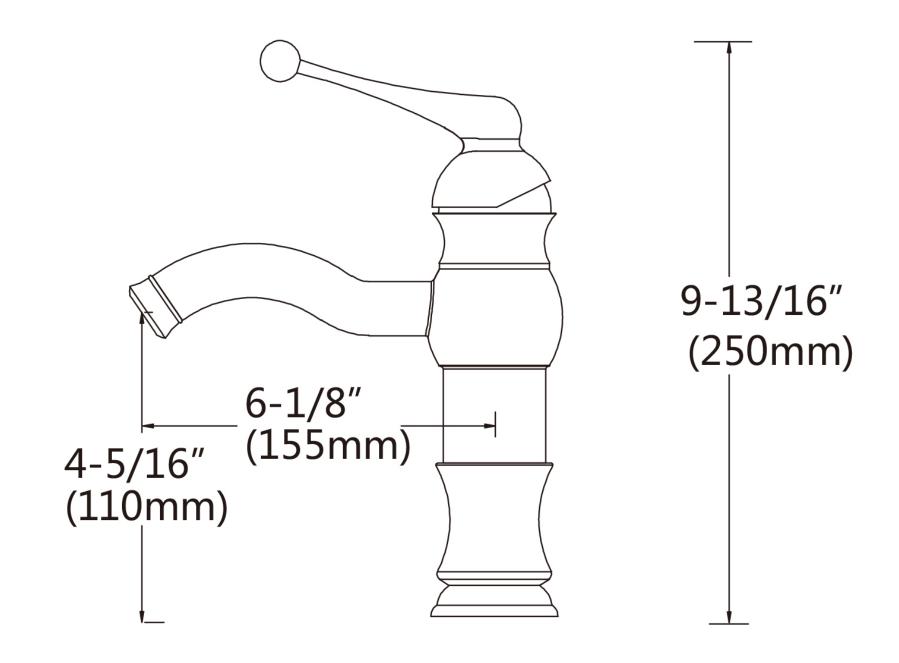

| QTY | Product ID | Series | Product Type         | Description                                                                 | Color          | Stock* | Expected Stock* | Expected Stock ETA* |
|-----|------------|--------|----------------------|-----------------------------------------------------------------------------|----------------|--------|-----------------|---------------------|
|     | 688        | N/A    | Bathroom Vessel Sink | 23.5-in. W Wall Mount White Bathroom Vessel Sink For 1 Hole Center Drilling | White          | 16     | 0               |                     |
| 1   | 20324      | N/A    | Bathroom Sink Drain  | 2.6-in. W Stainless Steel Bathroom Sink Drain In Brushed Nickel             | Brushed Nickel | 90     | 0               |                     |
| 1   | 28739      | N/A    | Bathroom Sink Faucet | 1 Hole CUPC Approved Lead Free Brass Faucet In Brushed Nickel<br>Color      | Brushed Nickel | 2      | 0               |                     |