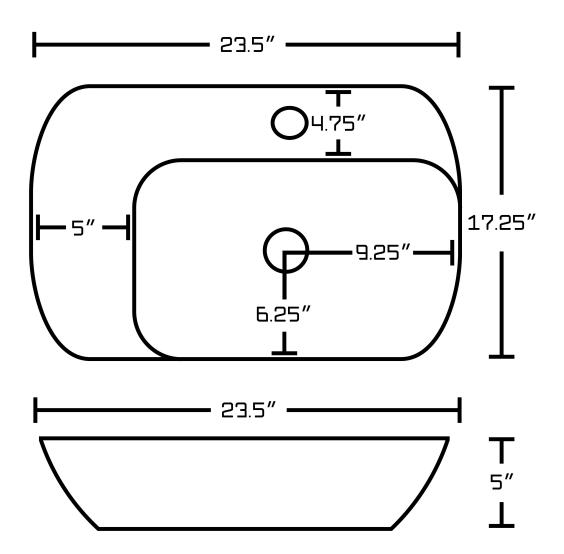

## Feature(s):

- THIS PRODUCT INCLUDE(S): 1x bathroom vessel sink in white color (688), 1x bathroom sink drain in brushed nickel color (20324), 1x bathroom sink faucet in brushed nickel color (28739).
- This product is a bundle (set of multiple products).
- This bathroom vessel sink set features a rectangle shape with a traditional style.
- This product is made for wall mount installation.
- DIY installation instructions are included in the box.
- This bathroom vessel sink set is designed for a 1 hole faucet and the faucet drilling location is on the center.
- This bathroom vessel sink set features 1 sink.
- This bathroom vessel sink set is made with ceramic.
- The primary color of this product is white and it comes with brushed nickel hardware.
- Smooth non-porous surface; prevents from discoloration and fading.
- Double fired and glazed for durability and stain resistance.
- 1.75-in. standard USA-Canada drain opening.
- Constructed with lead-free brass, ensuring strength and durability.
- Solid bulky brass feel (not cheap and light).
- 23.5-in. Width (left to right).
- 17.25-in. Depth (back to front).
- 5-in. Height (top to bottom).
- All dimensions are nominal.
- This product can usually be shipped out in 1 day.
- Quality control approved in Canada.
- Each box on your order is physically opened-up and inspected to make sure only the highest quality product is shipped.
- We take and store photos of every single quality audit of every single order we ship.
- You can see them when you track your order on our website.