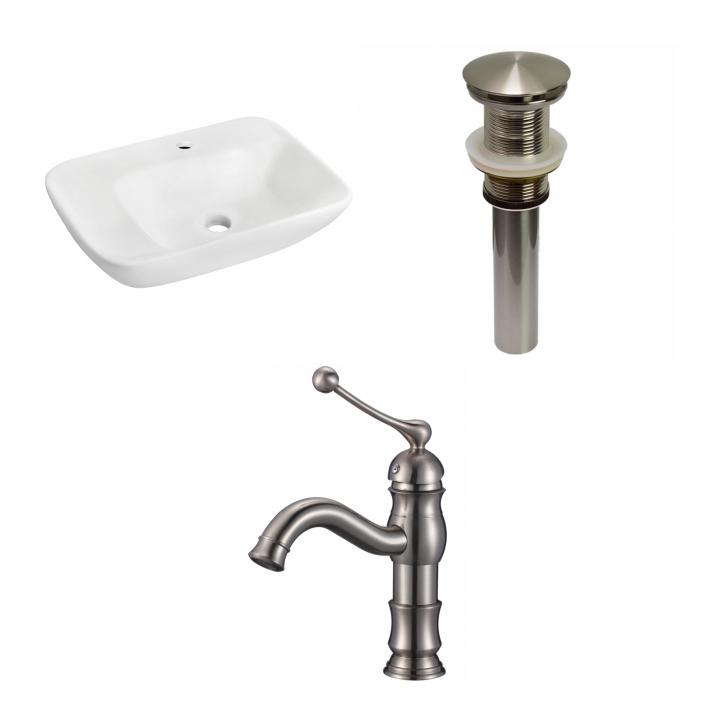

<sup>\*</sup>Estimated as of 21 Jan 2022 2:08 PM.

Quality control approved in Canada. Each box on your order is physically opened-up and inspected to make sure only the highest quality product is shipped. We take and store photos of every single quality audit of every single order we ship. You can see them when you track your order on our website. This product is a group of multiple products. It features a rectangle shape. This bathroom vessel sink set is designed to be installed as a wall mount bathroom vessel sink set. It is constructed with ceramic. This bathroom vessel sink set comes with a enamel glaze finish in White color. It is designed for a 1 hole faucet.

## Feature(s):

- THIS PRODUCT INCLUDE(S): 1x bathroom vessel sink in white color (688), 1x bathroom sink drain in brushed nickel color (20324), 1x bathroom sink faucet in brushed nickel color (28739).
- This product is a bundle (set of multiple products).
- This bathroom vessel sink set features a rectangle shape with a traditional style.
- This product is made for wall mount installation.
- DIY installation instructions are included in the box.
- This bathroom vessel sink set is designed for a 1 hole faucet and the faucet drilling location is on the center.
- This bathroom vessel sink set features 1 sink.
- This bathroom vessel sink set is made with ceramic.
- The primary color of this product is white and it comes with brushed nickel hardware.
- Smooth non-porous surface; prevents from discoloration and fading.
- Double fired and glazed for durability and stain resistance.
- 1.75-in. standard USA-Canada drain opening.
- Constructed with lead-free brass, ensuring strength and durability.
- Solid bulky brass feel (not cheap and light).
- 23.5-in. Width (left to right).
- 17.25-in. Depth (back to front).
- 5-in. Height (top to bottom).
- All dimensions are nominal.
- This product can usually be shipped out in 1 day.
- Quality control approved in Canada.
- Each box on your order is physically opened-up and inspected to make sure only the highest quality product is shipped.
- We take and store photos of every single quality audit of every single order we ship.
- You can see them when you track your order on our website.