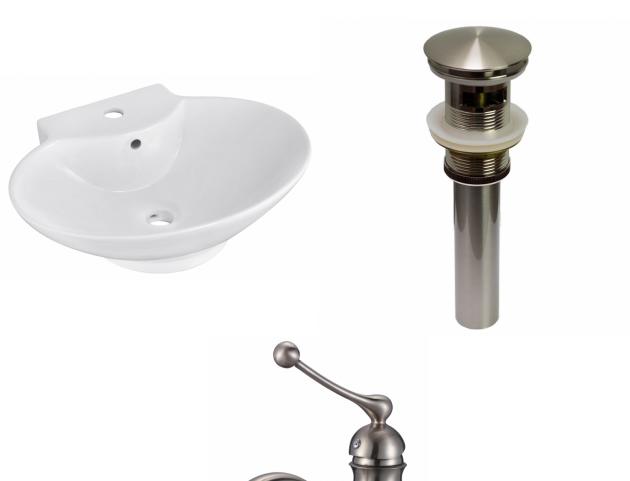

<sup>\*</sup>Estimated as of 21 Jan 2022 2:09 PM.

Quality control approved in Canada. Each box on your order is physically opened-up and inspected to make sure only the highest quality product is shipped. We take and store photos of every single quality audit of every single order we ship. You can see them when you track your order on our website. This product is a group of multiple products. It features a oval shape. This bathroom vessel sink set is designed to be installed as a wall mount bathroom vessel sink set. It is constructed with ceramic. This bathroom vessel sink set comes with a enamel glaze finish in White color. It is designed for a 1 hole faucet.

## Feature(s):

- THIS PRODUCT INCLUDE(S): 1x bathroom vessel sink in white color (703), 1x bathroom sink drain in brushed nickel color (20320), 1x bathroom sink faucet in brushed nickel color (28739).
- This product is a bundle (set of multiple products).
- This bathroom vessel sink set features a oval shape with a traditional style.
- This product is made for wall mount installation.
- DIY installation instructions are included in the box.
- This bathroom vessel sink set is designed for a 1 hole faucet and the faucet drilling location is on the center.
- Comes with an overflow for safety.
- This bathroom vessel sink set features 1 sink.
- This bathroom vessel sink set is made with ceramic.
- The primary color of this product is white and it comes with brushed nickel hardware.
- Smooth non-porous surface; prevents from discoloration and fading.
- Double fired and glazed for durability and stain resistance.
- 1.75-in. standard USA-Canada drain opening.
- Constructed with lead-free brass, ensuring strength and durability.
- Solid bulky brass feel (not cheap and light).
- 22.75-in. Width (left to right).
- 17.25-in. Depth (back to front).
- 7-in. Height (top to bottom).
- All dimensions are nominal.
- This product can usually be shipped out in 1 day.
- Quality control approved in Canada.
- Each box on your order is physically opened-up and inspected to make sure only the highest quality product is shipped.
- We take and store photos of every single quality audit of every single order we ship.
- You can see them when you track your order on our website.