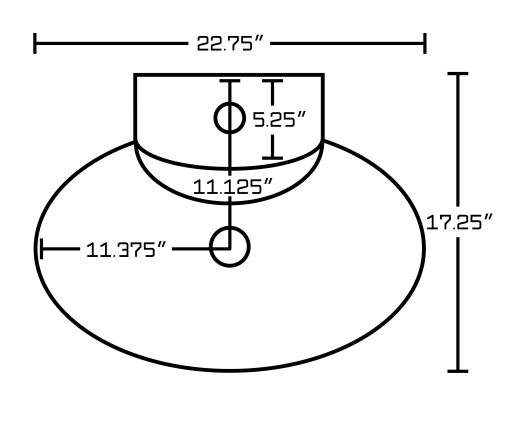

## Feature(s):

- THIS PRODUCT INCLUDE(S): 1x bathroom vessel sink in white color (703), 1x bathroom sink drain in brushed nickel color (20320), 1x bathroom sink faucet in brushed nickel color (28739).
- This product is a bundle (set of multiple products).
- This bathroom vessel sink set features a oval shape with a traditional style.
- This product is made for wall mount installation.
- DIY installation instructions are included in the box.
- This bathroom vessel sink set is designed for a 1 hole faucet and the faucet drilling location is on the center.
- Comes with an overflow for safety.
- This bathroom vessel sink set features 1 sink.
- This bathroom vessel sink set is made with ceramic.
- The primary color of this product is white and it comes with brushed nickel hardware.
- Smooth non-porous surface; prevents from discoloration and fading.
- Double fired and glazed for durability and stain resistance.
- 1.75-in. standard USA-Canada drain opening.
- Constructed with lead-free brass, ensuring strength and durability.
- Solid bulky brass feel (not cheap and light).
- 22.75-in. Width (left to right).
- 17.25-in. Depth (back to front).
- 7-in. Height (top to bottom).
- All dimensions are nominal.
- This product can usually be shipped out in 1 day.
- Quality control approved in Canada.
- Each box on your order is physically opened-up and inspected to make sure only the highest quality product is shipped.
- We take and store photos of every single quality audit of every single order we ship.
- You can see them when you track your order on our website.