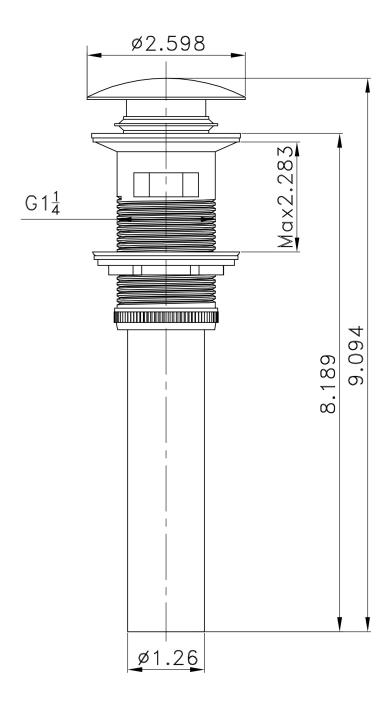

<sup>\*</sup>Estimated as of 21 Jan 2022 2:09 PM.

Quality control approved in Canada. Each box on your order is physically opened-up and inspected to make sure only the highest quality product is shipped. We take and store photos of every single quality audit of every single order we ship. You can see them when you track your order on our website. This product is a group of multiple products. It features a oval shape. This bathroom vessel sink set is designed to be installed as a wall mount bathroom vessel sink set. It is constructed with ceramic. This bathroom vessel sink set comes with a enamel glaze finish in White color. It is designed for a 1 hole faucet.

## Feature(s):

- THIS PRODUCT INCLUDE(S): 1x bathroom vessel sink in white color (703), 1x bathroom sink drain in brushed nickel color (20320), 1x bathroom sink faucet in brushed nickel color (28739).
- This product is a bundle (set of multiple products).
- This bathroom vessel sink set features a oval shape with a traditional style.
- This product is made for wall mount installation.
- DIY installation instructions are included in the box.
- This bathroom vessel sink set is designed for a 1 hole faucet and the faucet drilling location is on the center.
- Comes with an overflow for safety.
- This bathroom vessel sink set features 1 sink.
- This bathroom vessel sink set is made with ceramic.
- The primary color of this product is white and it comes with brushed nickel hardware.
- Smooth non-porous surface; prevents from discoloration and fading.
- Double fired and glazed for durability and stain resistance.
- 1.75-in. standard USA-Canada drain opening.
- Constructed with lead-free brass, ensuring strength and durability.
- Solid bulky brass feel (not cheap and light).
- 22.75-in. Width (left to right).
- 17.25-in. Depth (back to front).
- 7-in. Height (top to bottom).
- All dimensions are nominal.
- This product can usually be shipped out in 1 day.
- Quality control approved in Canada.
- Each box on your order is physically opened-up and inspected to make sure only the highest quality product is shipped.
- We take and store photos of every single quality audit of every single order we ship.
- You can see them when you track your order on our website.

| Product ID:               | 28739                    |
|---------------------------|--------------------------|
| Product Type:             | Bathroom Vessel Sink Set |
| Shape:                    | Oval                     |
| Install Type:             | Wall Mount               |
| Faucet Drilling:          | 1 Hole                   |
| Faucet Drilling Location: | Center                   |
| Overflow:                 | Yes                      |
| Num Of Sinks:             | 1                        |
| Includes Faucets:         | Yes                      |
| Includes Drains:          | Yes                      |
| Width Group:              | 20-in 29-in.             |
| Material:                 | Ceramic                  |
| Style:                    | Traditional              |
| Finish:                   | Enamel Glaze             |
| Hardware Color:           | Brushed Nickel           |
| Color:                    | White                    |
| Recommended Ship Method:  | SP                       |