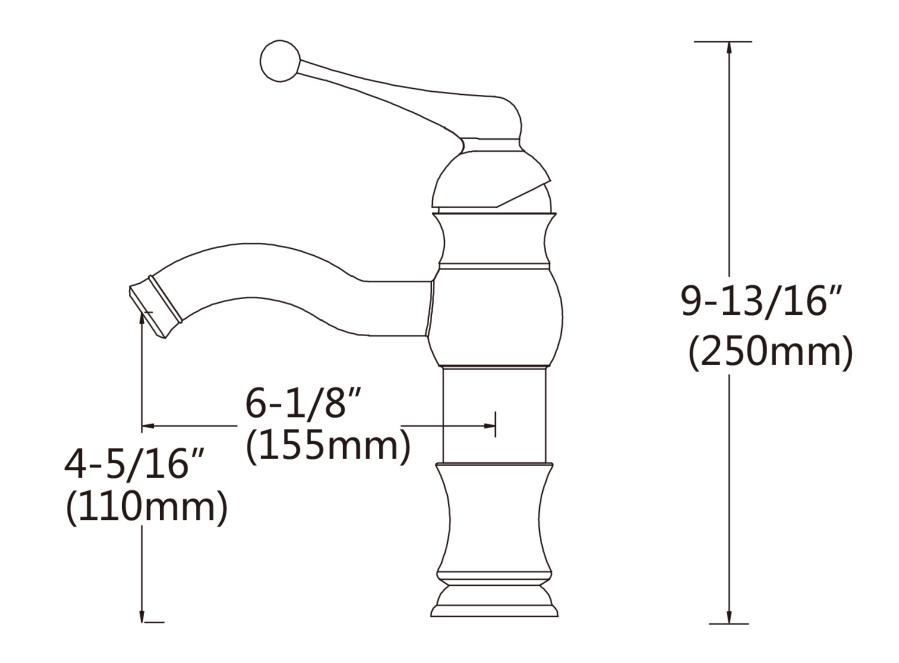

<sup>\*</sup>Estimated as of 21 Jan 2022 2:09 PM.

Quality control approved in Canada. Each box on your order is physically opened-up and inspected to make sure only the highest quality product is shipped. We take and store photos of every single quality audit of every single order we ship. You can see them when you track your order on our website. This product is a group of multiple products. It features a oval shape. This bathroom vessel sink set is designed to be installed as a wall mount bathroom vessel sink set. It is constructed with ceramic. This bathroom vessel sink set comes with a enamel glaze finish in White color. It is designed for a 1 hole faucet.

## Feature(s):

- THIS PRODUCT INCLUDE(S): 1x bathroom vessel sink in white color (703), 1x bathroom sink drain in brushed nickel color (20320), 1x bathroom sink faucet in brushed nickel color (28739).
- This product is a bundle (set of multiple products).
- This bathroom vessel sink set features a oval shape with a traditional style.
- This product is made for wall mount installation.
- DIY installation instructions are included in the box.
- This bathroom vessel sink set is designed for a 1 hole faucet and the faucet drilling location is on the center.
- Comes with an overflow for safety.
- This bathroom vessel sink set features 1 sink.
- This bathroom vessel sink set is made with ceramic.
- The primary color of this product is white and it comes with brushed nickel hardware.
- Smooth non-porous surface; prevents from discoloration and fading.
- Double fired and glazed for durability and stain resistance.
- 1.75-in. standard USA-Canada drain opening.
- Constructed with lead-free brass, ensuring strength and durability.
- Solid bulky brass feel (not cheap and light).
- 22.75-in. Width (left to right).
- 17.25-in. Depth (back to front).
- 7-in. Height (top to bottom).
- All dimensions are nominal.
- This product can usually be shipped out in 1 day.
- Quality control approved in Canada.
- Each box on your order is physically opened-up and inspected to make sure only the highest quality product is shipped.
- We take and store photos of every single quality audit of every single order we ship.
- You can see them when you track your order on our website.

| Product ID:               | 28739                    |
|---------------------------|--------------------------|
| Product Type:             | Bathroom Vessel Sink Set |
| Shape:                    | Oval                     |
| Install Type:             | Wall Mount               |
| Faucet Drilling:          | 1 Hole                   |
| Faucet Drilling Location: | Center                   |
| Overflow:                 | Yes                      |
| Num Of Sinks:             | 1                        |
| Includes Faucets:         | Yes                      |
| Includes Drains:          | Yes                      |
| Width Group:              | 20-in 29-in.             |
| Material:                 | Ceramic                  |
| Style:                    | Traditional              |
| Finish:                   | Enamel Glaze             |
| Hardware Color:           | Brushed Nickel           |
| Color:                    | White                    |
| Recommended Ship Method:  | SP                       |