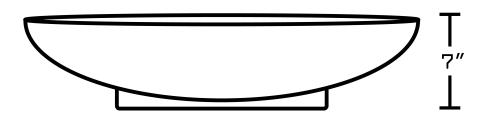

## Feature(s):

- THIS PRODUCT INCLUDE(S): 1x bathroom vessel sink in white color (703), 1x bathroom sink drain in brushed nickel color (20320), 1x bathroom sink faucet in brushed nickel color (28739).
- This product is a bundle (set of multiple products).
- This bathroom vessel sink set features a oval shape with a traditional style.
- This product is made for wall mount installation.
- DIY installation instructions are included in the box.
- This bathroom vessel sink set is designed for a 1 hole faucet and the faucet drilling location is on the center.
- Comes with an overflow for safety.
- This bathroom vessel sink set features 1 sink.
- This bathroom vessel sink set is made with ceramic.
- The primary color of this product is white and it comes with brushed nickel hardware.
- Smooth non-porous surface; prevents from discoloration and fading.
- Double fired and glazed for durability and stain resistance.
- 1.75-in. standard USA-Canada drain opening.
- Constructed with lead-free brass, ensuring strength and durability.
- Solid bulky brass feel (not cheap and light).
- 22.75-in. Width (left to right).
- 17.25-in. Depth (back to front).
- 7-in. Height (top to bottom).
- All dimensions are nominal.
- This product can usually be shipped out in 1 day.
- Quality control approved in Canada.
- Each box on your order is physically opened-up and inspected to make sure only the highest quality product is shipped.
- We take and store photos of every single quality audit of every single order we ship.
- You can see them when you track your order on our website.