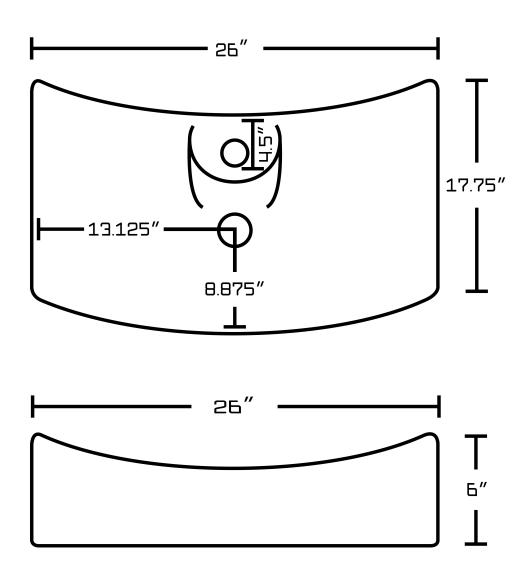

## Feature(s):

- THIS PRODUCT INCLUDE(S): 1x bathroom vessel sink in white color (226), 1x bathroom sink drain in brushed nickel color (20324), 1x bathroom sink faucet in brushed nickel color (28788).
- This product is a bundle (set of multiple products).
- This bathroom vessel sink set features a rectangle shape with a modern style.
- This product is made for above counter installation.
- DIY installation instructions are included in the box.
- This bathroom vessel sink set is designed for a 1 hole faucet and the faucet drilling location is on the center.
- This bathroom vessel sink set features 1 sink.
- This bathroom vessel sink set is made with ceramic.
- The primary color of this product is white and it comes with brushed nickel hardware.
- Smooth non-porous surface; prevents from discoloration and fading.
- Double fired and glazed for durability and stain resistance.
- 1.75-in. standard USA-Canada drain opening.
- Constructed with lead-free brass, ensuring strength and durability.
- Solid bulky brass feel (not cheap and light).
- 26-in. Width (left to right).
- 17.75-in. Depth (back to front).
- 6-in. Height (top to bottom).
- All dimensions are nominal.
- This product can usually be shipped out in 1 day.
- Quality control approved in Canada.
- Each box on your order is physically opened-up and inspected to make sure only the highest quality product is shipped.
- We take and store photos of every single quality audit of every single order we ship.
- You can see them when you track your order on our website.