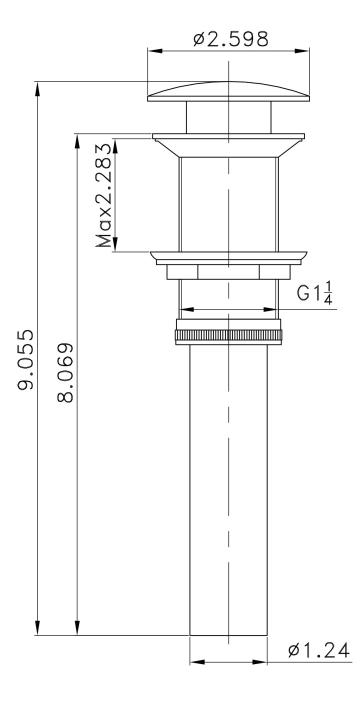

## Feature(s):

- THIS PRODUCT INCLUDE(S): 1x bathroom vessel sink in white color (226), 1x bathroom sink drain in brushed nickel color (20324), 1x bathroom sink faucet in brushed nickel color (28788).
- This product is a bundle (set of multiple products).
- This bathroom vessel sink set features a rectangle shape with a modern style.
- This product is made for above counter installation.
- DIY installation instructions are included in the box.
- This bathroom vessel sink set is designed for a 1 hole faucet and the faucet drilling location is on the center.
- This bathroom vessel sink set features 1 sink.
- This bathroom vessel sink set is made with ceramic.
- The primary color of this product is white and it comes with brushed nickel hardware.
- Smooth non-porous surface; prevents from discoloration and fading.
- Double fired and glazed for durability and stain resistance.
- 1.75-in. standard USA-Canada drain opening.
- Constructed with lead-free brass, ensuring strength and durability.
- Solid bulky brass feel (not cheap and light).
- 26-in. Width (left to right).
- 17.75-in. Depth (back to front).
- 6-in. Height (top to bottom).
- All dimensions are nominal.
- This product can usually be shipped out in 1 day.
- Quality control approved in Canada.
- Each box on your order is physically opened-up and inspected to make sure only the highest quality product is shipped.
- We take and store photos of every single quality audit of every single order we ship.
- You can see them when you track your order on our website.