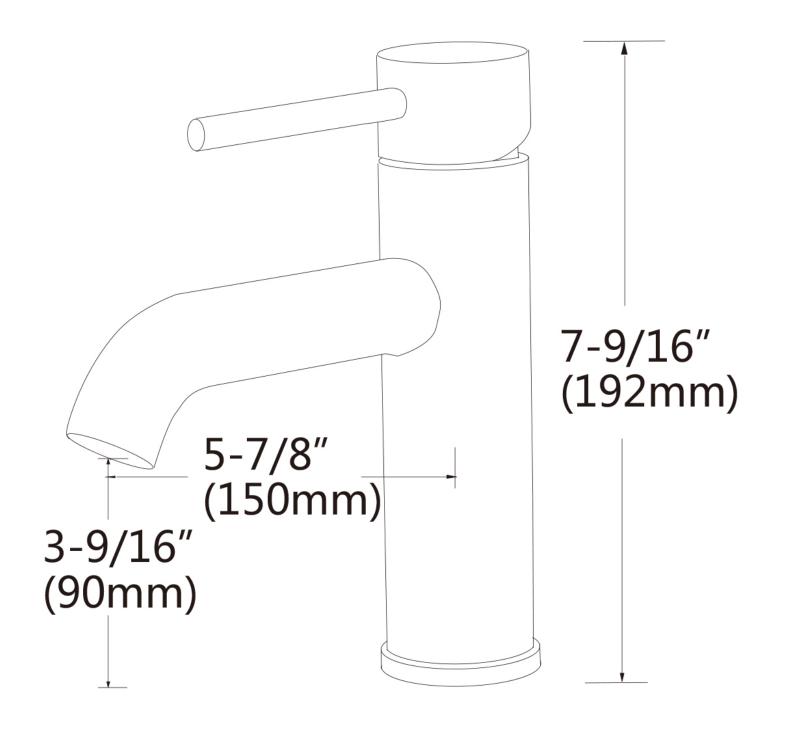

## Feature(s):

- THIS PRODUCT INCLUDE(S): 1x bathroom vessel sink in white color (226), 1x bathroom sink drain in brushed nickel color (20324), 1x bathroom sink faucet in brushed nickel color (28788).
- This product is a bundle (set of multiple products).
- This bathroom vessel sink set features a rectangle shape with a modern style.
- This product is made for above counter installation.
- DIY installation instructions are included in the box.
- This bathroom vessel sink set is designed for a 1 hole faucet and the faucet drilling location is on the center.
- This bathroom vessel sink set features 1 sink.
- This bathroom vessel sink set is made with ceramic.
- The primary color of this product is white and it comes with brushed nickel hardware.
- Smooth non-porous surface; prevents from discoloration and fading.
- Double fired and glazed for durability and stain resistance.
- 1.75-in. standard USA-Canada drain opening.
- Constructed with lead-free brass, ensuring strength and durability.
- Solid bulky brass feel (not cheap and light).
- 26-in. Width (left to right).
- 17.75-in. Depth (back to front).
- 6-in. Height (top to bottom).
- All dimensions are nominal.
- This product can usually be shipped out in 1 day.
- Quality control approved in Canada.
- Each box on your order is physically opened-up and inspected to make sure only the highest quality product is shipped.
- We take and store photos of every single quality audit of every single order we ship.
- You can see them when you track your order on our website.