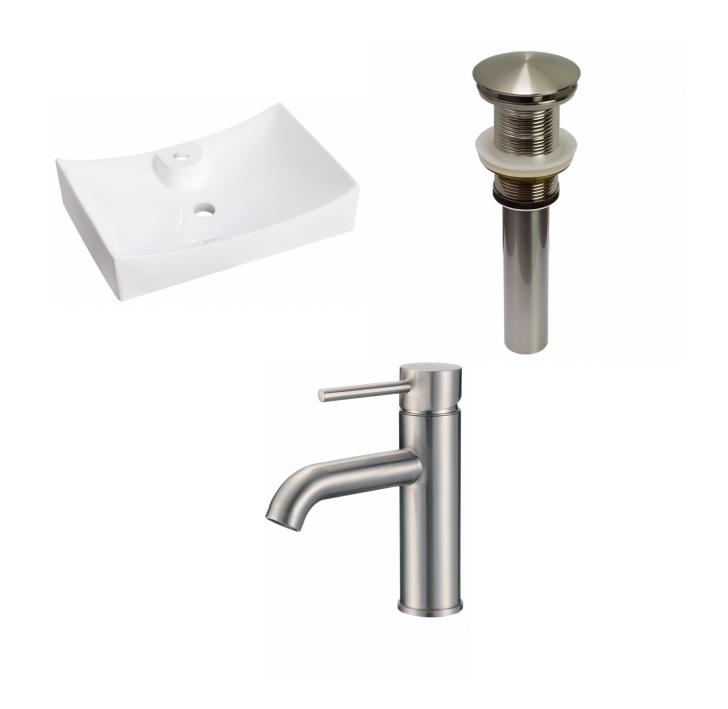

<sup>\*</sup>Estimated as of 21 Jan 2022 2:06 PM.

Quality control approved in Canada. Each box on your order is physically opened-up and inspected to make sure only the highest quality product is shipped. We take and store photos of every single quality audit of every single order we ship. You can see them when you track your order on our website. This product is a group of multiple products. It features a rectangle shape. This bathroom vessel sink set is designed to be installed as a above counter bathroom vessel sink set. It is constructed with ceramic. This bathroom vessel sink set comes with a enamel glaze finish in White color. It is designed for a 1 hole faucet.

## Feature(s):

- THIS PRODUCT INCLUDE(S): 1x bathroom vessel sink in white color (226), 1x bathroom sink drain in brushed nickel color (20324), 1x bathroom sink faucet in brushed nickel color (28788).
- This product is a bundle (set of multiple products).
- This bathroom vessel sink set features a rectangle shape with a modern style.
- This product is made for above counter installation.
- DIY installation instructions are included in the box.
- This bathroom vessel sink set is designed for a 1 hole faucet and the faucet drilling location is on the center.
- This bathroom vessel sink set features 1 sink.
- This bathroom vessel sink set is made with ceramic.
- The primary color of this product is white and it comes with brushed nickel hardware.
- Smooth non-porous surface; prevents from discoloration and fading.
- Double fired and glazed for durability and stain resistance.
- 1.75-in. standard USA-Canada drain opening.
- Constructed with lead-free brass, ensuring strength and durability.
- Solid bulky brass feel (not cheap and light).
- 26-in. Width (left to right).
- 17.75-in. Depth (back to front).
- 6-in. Height (top to bottom).
- All dimensions are nominal.
- This product can usually be shipped out in 1 day.
- Quality control approved in Canada.
- Each box on your order is physically opened-up and inspected to make sure only the highest quality product is shipped.
- We take and store photos of every single quality audit of every single order we ship.
- You can see them when you track your order on our website.

| Product ID:               | 28788                    |
|---------------------------|--------------------------|
| Product Type:             | Bathroom Vessel Sink Set |
| Shape:                    | Rectangle                |
| Install Type:             | Above Counter            |
| Faucet Drilling:          | 1 Hole                   |
| Faucet Drilling Location: | Center                   |
| Overflow:                 | No                       |
| Num Of Sinks:             | 1                        |
| Includes Faucets:         | Yes                      |
| Includes Drains:          | Yes                      |
| Width Group:              | 20-in 29-in.             |
| Material:                 | Ceramic                  |
| Style:                    | Modern                   |
| Finish:                   | Enamel Glaze             |
| Hardware Color:           | Brushed Nickel           |
| Color:                    | White                    |
| Recommended Ship Method:  | SP                       |