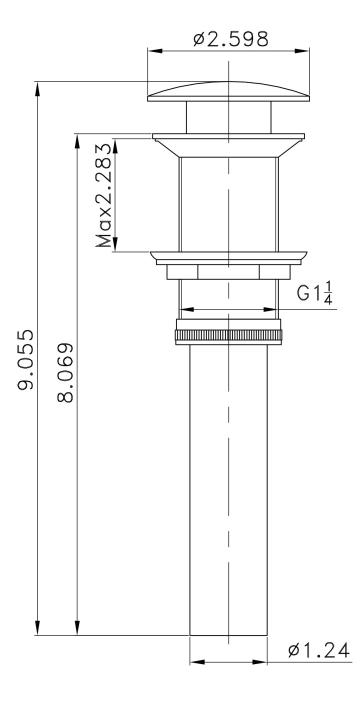

## Feature(s):

- THIS PRODUCT INCLUDE(S): 1x bathroom vessel sink in white color (1303), 1x bathroom sink drain in chrome color (1796), 1x bathroom sink faucet in chrome color (28787).
- This product is a bundle (set of multiple products).
- This bathroom vessel sink set features a rectangle shape with a transitional style.
- This product is made for wall mount installation.
- DIY installation instructions are included in the box.
- This bathroom vessel sink set is designed for a 1 hole faucet and the faucet drilling location is on the right.
- This bathroom vessel sink set features 1 sink.
- This bathroom vessel sink set is made with ceramic.
- The primary color of this product is white and it comes with chrome hardware.
- Smooth non-porous surface; prevents from discoloration and fading.
- Double fired and glazed for durability and stain resistance.
- 1.75-in. standard USA-Canada drain opening.
- Constructed with lead-free brass, ensuring strength and durability.
- Solid bulky brass feel (not cheap and light).
- 16.25-in. Width (left to right).
- 11.75-in. Depth (back to front).
- 4.5-in. Height (top to bottom).
- All dimensions are nominal.
- This product can usually be shipped out in 1 day.
- Quality control approved in Canada.
- Each box on your order is physically opened-up and inspected to make sure only the highest quality product is shipped.
- We take and store photos of every single quality audit of every single order we ship.
- You can see them when you track your order on our website.

| Product ID:               | 28787                    |
|---------------------------|--------------------------|
|                           |                          |
| Product Type:             | Bathroom Vessel Sink Set |
| Shape:                    | Rectangle                |
| Install Type:             | Wall Mount               |
| Faucet Drilling:          | 1 Hole                   |
| Faucet Drilling Location: | Right                    |
| Overflow:                 | No                       |
| Num Of Sinks:             | 1                        |
| Includes Faucets:         | Yes                      |
| Includes Drains:          | Yes                      |
| Width Group:              | 10-in 19-in.             |
| Material:                 | Ceramic                  |
| Style:                    | Transitional             |
| Finish:                   | Enamel Glaze             |
| Hardware Color:           | Chrome                   |
| Color:                    | White                    |
| Recommended Ship Method:  | SP                       |