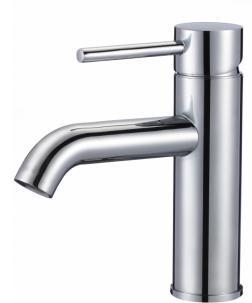

## Feature(s):

- THIS PRODUCT INCLUDE(S): 1x bathroom vessel sink in white color (1303), 1x bathroom sink drain in chrome color (1796), 1x bathroom sink faucet in chrome color (28787).
- This product is a bundle (set of multiple products).
- This bathroom vessel sink set features a rectangle shape with a transitional style.
- This product is made for wall mount installation.
- DIY installation instructions are included in the box.
- This bathroom vessel sink set is designed for a 1 hole faucet and the faucet drilling location is on the right.
- This bathroom vessel sink set features 1 sink.
- This bathroom vessel sink set is made with ceramic.
- The primary color of this product is white and it comes with chrome hardware.
- Smooth non-porous surface; prevents from discoloration and fading.
- Double fired and glazed for durability and stain resistance.
- 1.75-in. standard USA-Canada drain opening.
- Constructed with lead-free brass, ensuring strength and durability.
- Solid bulky brass feel (not cheap and light).
- 16.25-in. Width (left to right).
- 11.75-in. Depth (back to front).
- 4.5-in. Height (top to bottom).
- All dimensions are nominal.
- This product can usually be shipped out in 1 day.
- Quality control approved in Canada.
- Each box on your order is physically opened-up and inspected to make sure only the highest quality product is shipped.
- We take and store photos of every single quality audit of every single order we ship.
- You can see them when you track your order on our website.