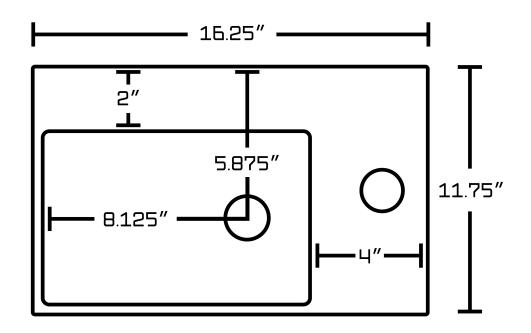

## Feature(s):

- THIS PRODUCT INCLUDE(S): 1x bathroom vessel sink in white color (1303), 1x bathroom sink drain in chrome color (1796), 1x bathroom sink faucet in chrome color (28787).
- This product is a bundle (set of multiple products).
- This bathroom vessel sink set features a rectangle shape with a transitional style.
- This product is made for wall mount installation.
- DIY installation instructions are included in the box.
- This bathroom vessel sink set is designed for a 1 hole faucet and the faucet drilling location is on the right.
- This bathroom vessel sink set features 1 sink.
- This bathroom vessel sink set is made with ceramic.
- The primary color of this product is white and it comes with chrome hardware.
- Smooth non-porous surface; prevents from discoloration and fading.
- Double fired and glazed for durability and stain resistance.
- 1.75-in. standard USA-Canada drain opening.
- Constructed with lead-free brass, ensuring strength and durability.
- Solid bulky brass feel (not cheap and light).
- 16.25-in. Width (left to right).
- 11.75-in. Depth (back to front).
- 4.5-in. Height (top to bottom).
- All dimensions are nominal.
- This product can usually be shipped out in 1 day.
- Quality control approved in Canada.
- Each box on your order is physically opened-up and inspected to make sure only the highest quality product is shipped.
- We take and store photos of every single quality audit of every single order we ship.
- You can see them when you track your order on our website.