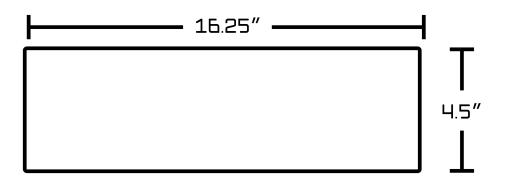

## Feature(s):

- THIS PRODUCT INCLUDE(S): 1x bathroom vessel sink in white color (1303), 1x bathroom sink drain in chrome color (1796), 1x bathroom sink faucet in chrome color (28787).
- This product is a bundle (set of multiple products).
- This bathroom vessel sink set features a rectangle shape with a transitional style.
- This product is made for wall mount installation.
- DIY installation instructions are included in the box.
- This bathroom vessel sink set is designed for a 1 hole faucet and the faucet drilling location is on the right.
- This bathroom vessel sink set features 1 sink.
- This bathroom vessel sink set is made with ceramic.
- The primary color of this product is white and it comes with chrome hardware.
- Smooth non-porous surface; prevents from discoloration and fading.
- Double fired and glazed for durability and stain resistance.
- 1.75-in. standard USA-Canada drain opening.
- Constructed with lead-free brass, ensuring strength and durability.
- Solid bulky brass feel (not cheap and light).
- 16.25-in. Width (left to right).
- 11.75-in. Depth (back to front).
- 4.5-in. Height (top to bottom).
- All dimensions are nominal.
- This product can usually be shipped out in 1 day.
- Quality control approved in Canada.
- Each box on your order is physically opened-up and inspected to make sure only the highest quality product is shipped.
- We take and store photos of every single quality audit of every single order we ship.
- You can see them when you track your order on our website.