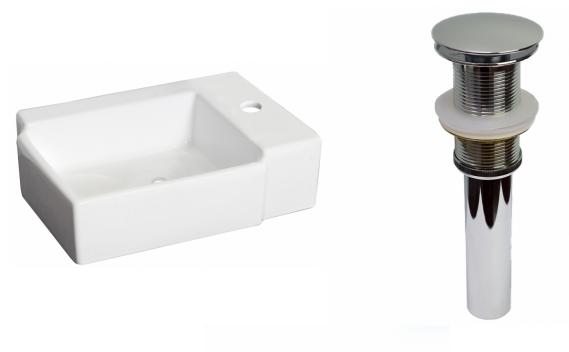

<sup>\*</sup>Estimated as of 21 Jan 2022 2:13 PM.

Quality control approved in Canada. Each box on your order is physically opened-up and inspected to make sure only the highest quality product is shipped. We take and store photos of every single quality audit of every single order we ship. You can see them when you track your order on our website. This product is a group of multiple products. It features a rectangle shape. This bathroom vessel sink set is designed to be installed as a wall mount bathroom vessel sink set. It is constructed with ceramic. This bathroom vessel sink set comes with a enamel glaze finish in White color. It is designed for a 1 hole faucet.

## Feature(s):

- THIS PRODUCT INCLUDE(S): 1x bathroom vessel sink in white color (1303), 1x bathroom sink drain in chrome color (1796), 1x bathroom sink faucet in chrome color (28787).
- This product is a bundle (set of multiple products).
- This bathroom vessel sink set features a rectangle shape with a transitional style.
- This product is made for wall mount installation.
- DIY installation instructions are included in the box.
- This bathroom vessel sink set is designed for a 1 hole faucet and the faucet drilling location is on the right.
- This bathroom vessel sink set features 1 sink.
- This bathroom vessel sink set is made with ceramic.
- The primary color of this product is white and it comes with chrome hardware.
- Smooth non-porous surface; prevents from discoloration and fading.
- Double fired and glazed for durability and stain resistance.
- 1.75-in. standard USA-Canada drain opening.
- Constructed with lead-free brass, ensuring strength and durability.
- Solid bulky brass feel (not cheap and light).
- 16.25-in. Width (left to right).
- 11.75-in. Depth (back to front).
- 4.5-in. Height (top to bottom).
- All dimensions are nominal.
- This product can usually be shipped out in 1 day.
- Quality control approved in Canada.
- Each box on your order is physically opened-up and inspected to make sure only the highest quality product is shipped.
- We take and store photos of every single quality audit of every single order we ship.
- You can see them when you track your order on our website.