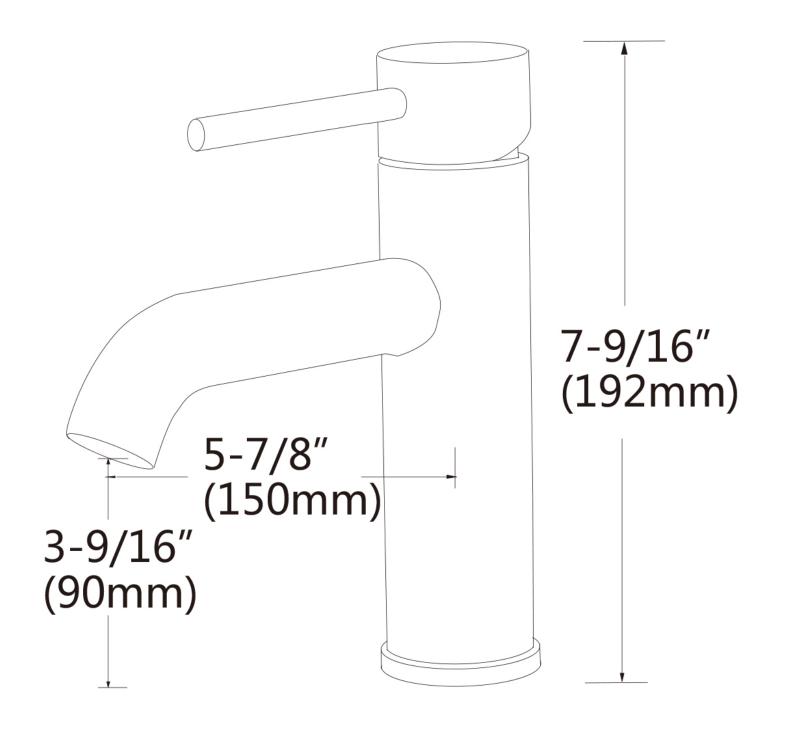

## Feature(s):

- THIS PRODUCT INCLUDE(S): 1x bathroom vessel sink in white color (1303), 1x bathroom sink drain in chrome color (1796), 1x bathroom sink faucet in chrome color (28787).
- This product is a bundle (set of multiple products).
- This bathroom vessel sink set features a rectangle shape with a transitional style.
- This product is made for wall mount installation.
- DIY installation instructions are included in the box.
- This bathroom vessel sink set is designed for a 1 hole faucet and the faucet drilling location is on the right.
- This bathroom vessel sink set features 1 sink.
- This bathroom vessel sink set is made with ceramic.
- The primary color of this product is white and it comes with chrome hardware.
- Smooth non-porous surface; prevents from discoloration and fading.
- Double fired and glazed for durability and stain resistance.
- 1.75-in. standard USA-Canada drain opening.
- Constructed with lead-free brass, ensuring strength and durability.
- Solid bulky brass feel (not cheap and light).
- 16.25-in. Width (left to right).
- 11.75-in. Depth (back to front).
- 4.5-in. Height (top to bottom).
- All dimensions are nominal.
- This product can usually be shipped out in 1 day.
- Quality control approved in Canada.
- Each box on your order is physically opened-up and inspected to make sure only the highest quality product is shipped.
- We take and store photos of every single quality audit of every single order we ship.
- You can see them when you track your order on our website.

| Product ID:               | 28787                    |
|---------------------------|--------------------------|
|                           |                          |
| Product Type:             | Bathroom Vessel Sink Set |
| Shape:                    | Rectangle                |
| Install Type:             | Wall Mount               |
| Faucet Drilling:          | 1 Hole                   |
| Faucet Drilling Location: | Right                    |
| Overflow:                 | No                       |
| Num Of Sinks:             | 1                        |
| Includes Faucets:         | Yes                      |
| Includes Drains:          | Yes                      |
| Width Group:              | 10-in 19-in.             |
| Material:                 | Ceramic                  |
| Style:                    | Transitional             |
| Finish:                   | Enamel Glaze             |
| Hardware Color:           | Chrome                   |
| Color:                    | White                    |
| Recommended Ship Method:  | SP                       |