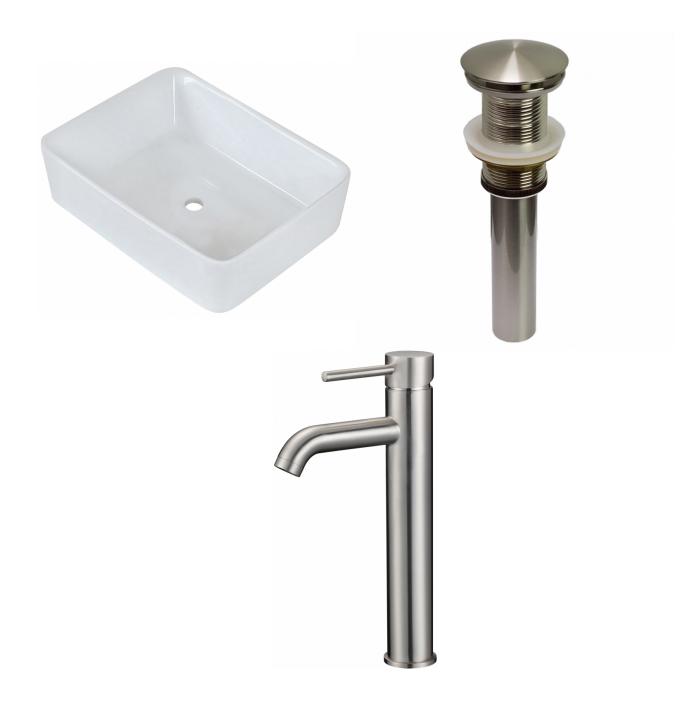

<sup>\*</sup>Estimated as of 21 Jan 2022 2:05 PM.

Quality control approved in Canada. Each box on your order is physically opened-up and inspected to make sure only the highest quality product is shipped. We take and store photos of every single quality audit of every single order we ship. You can see them when you track your order on our website. This product is a group of multiple products. It features a rectangle shape. This bathroom vessel sink set is designed to be installed as a above counter bathroom vessel sink set. It is constructed with ceramic. This bathroom vessel sink set comes with a enamel glaze finish in White color. It is designed for a deck mount faucet.

## Feature(s):

- THIS PRODUCT INCLUDE(S): 1x bathroom vessel sink in white color (155), 1x bathroom sink drain in brushed nickel color (20324), 1x bathroom sink faucet in brushed nickel color (28792).
- This product is a bundle (set of multiple products).
- This bathroom vessel sink set features a rectangle shape with a transitional style.
- This product is made for above counter installation.
- DIY installation instructions are included in the box.
- This bathroom vessel sink set is designed for a deck mount faucet and the faucet drilling location is on the deck mount.
- This bathroom vessel sink set features 1 sink.
- This bathroom vessel sink set is made with ceramic.
- The primary color of this product is white and it comes with brushed nickel hardware.
- Smooth non-porous surface; prevents from discoloration and fading.
- Double fired and glazed for durability and stain resistance.
- 1.75-in. standard USA-Canada drain opening.
- Constructed with lead-free brass, ensuring strength and durability.
- Solid bulky brass feel (not cheap and light).
- 18.75-in. Width (left to right).
- 14.75-in. Depth (back to front).
- 5.5-in. Height (top to bottom).
- All dimensions are nominal.
- This product can usually be shipped out in 1 day.
- Quality control approved in Canada.
- Each box on your order is physically opened-up and inspected to make sure only the highest quality product is shipped.
- We take and store photos of every single quality audit of every single order we ship.
- You can see them when you track your order on our website.