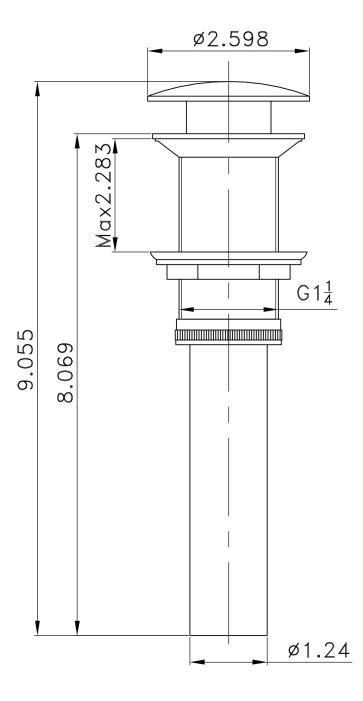

## Feature(s):

- THIS PRODUCT INCLUDE(S): 1x bathroom vessel sink in white color (155), 1x bathroom sink drain in brushed nickel color (20324), 1x bathroom sink faucet in brushed nickel color (28792).
- This product is a bundle (set of multiple products).
- This bathroom vessel sink set features a rectangle shape with a transitional style.
- This product is made for above counter installation.
- DIY installation instructions are included in the box.
- This bathroom vessel sink set is designed for a deck mount faucet and the faucet drilling location is on the deck mount.
- This bathroom vessel sink set features 1 sink.
- This bathroom vessel sink set is made with ceramic.
- The primary color of this product is white and it comes with brushed nickel hardware.
- Smooth non-porous surface; prevents from discoloration and fading.
- Double fired and glazed for durability and stain resistance.
- 1.75-in. standard USA-Canada drain opening.
- Constructed with lead-free brass, ensuring strength and durability.
- Solid bulky brass feel (not cheap and light).
- 18.75-in. Width (left to right).
- 14.75-in. Depth (back to front).
- 5.5-in. Height (top to bottom).
- All dimensions are nominal.
- This product can usually be shipped out in 1 day.
- Quality control approved in Canada.
- Each box on your order is physically opened-up and inspected to make sure only the highest quality product is shipped.
- We take and store photos of every single quality audit of every single order we ship.
- You can see them when you track your order on our website.