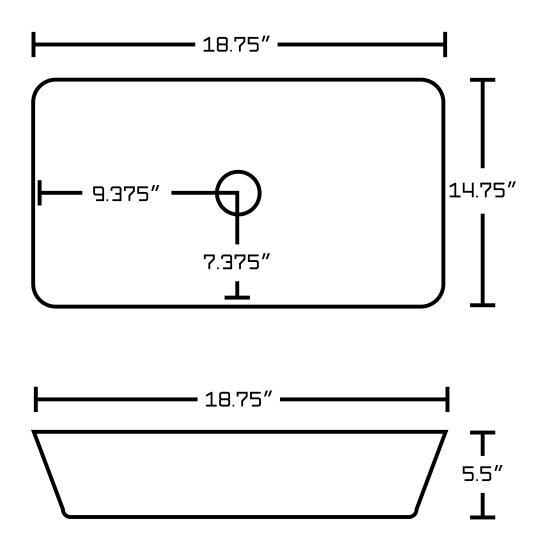

## Feature(s):

- THIS PRODUCT INCLUDE(S): 1x bathroom vessel sink in white color (155), 1x bathroom sink drain in brushed nickel color (20324), 1x bathroom sink faucet in brushed nickel color (28792).
- This product is a bundle (set of multiple products).
- This bathroom vessel sink set features a rectangle shape with a transitional style.
- This product is made for above counter installation.
- DIY installation instructions are included in the box.
- This bathroom vessel sink set is designed for a deck mount faucet and the faucet drilling location is on the deck mount.
- This bathroom vessel sink set features 1 sink.
- This bathroom vessel sink set is made with ceramic.
- The primary color of this product is white and it comes with brushed nickel hardware.
- Smooth non-porous surface; prevents from discoloration and fading.
- Double fired and glazed for durability and stain resistance.
- 1.75-in. standard USA-Canada drain opening.
- Constructed with lead-free brass, ensuring strength and durability.
- Solid bulky brass feel (not cheap and light).
- 18.75-in. Width (left to right).
- 14.75-in. Depth (back to front).
- 5.5-in. Height (top to bottom).
- All dimensions are nominal.
- This product can usually be shipped out in 1 day.
- Quality control approved in Canada.
- Each box on your order is physically opened-up and inspected to make sure only the highest quality product is shipped.
- We take and store photos of every single quality audit of every single order we ship.
- You can see them when you track your order on our website.