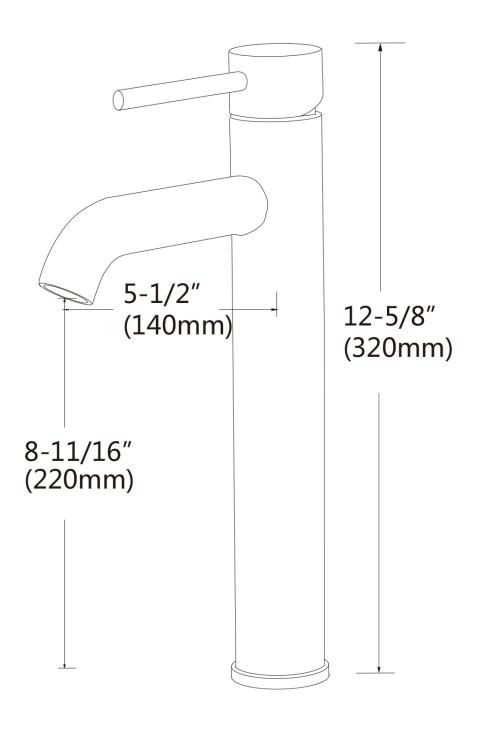

## Feature(s):

- THIS PRODUCT INCLUDE(S): 1x bathroom vessel sink in white color (155), 1x bathroom sink drain in brushed nickel color (20324), 1x bathroom sink faucet in brushed nickel color (28792).
- This product is a bundle (set of multiple products).
- This bathroom vessel sink set features a rectangle shape with a transitional style.
- This product is made for above counter installation.
- DIY installation instructions are included in the box.
- This bathroom vessel sink set is designed for a deck mount faucet and the faucet drilling location is on the deck mount.
- This bathroom vessel sink set features 1 sink.
- This bathroom vessel sink set is made with ceramic.
- The primary color of this product is white and it comes with brushed nickel hardware.
- Smooth non-porous surface; prevents from discoloration and fading.
- Double fired and glazed for durability and stain resistance.
- 1.75-in. standard USA-Canada drain opening.
- Constructed with lead-free brass, ensuring strength and durability.
- Solid bulky brass feel (not cheap and light).
- 18.75-in. Width (left to right).
- 14.75-in. Depth (back to front).
- 5.5-in. Height (top to bottom).
- All dimensions are nominal.
- This product can usually be shipped out in 1 day.
- Quality control approved in Canada.
- Each box on your order is physically opened-up and inspected to make sure only the highest quality product is shipped.
- We take and store photos of every single quality audit of every single order we ship.
- You can see them when you track your order on our website.