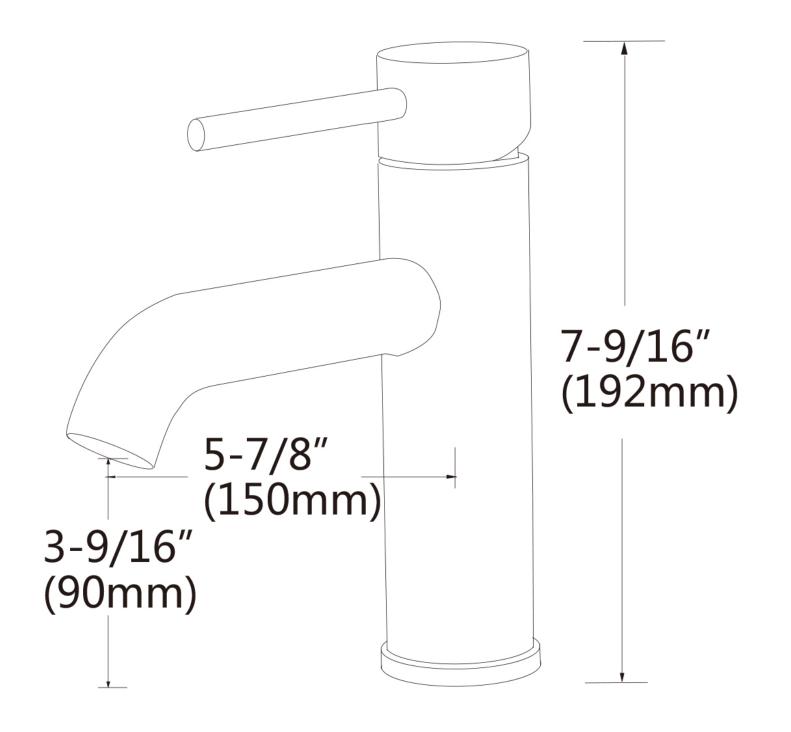

## Feature(s):

- THIS PRODUCT INCLUDE(S): 1x bathroom vessel sink in white color (689), 1x bathroom sink drain in black color (20318), 1x bathroom sink faucet in black color (28790).
- This product is a bundle (set of multiple products).
- This bathroom vessel sink set features a rectangle shape with a traditional style.
- This product is made for wall mount installation.
- DIY installation instructions are included in the box.
- This bathroom vessel sink set is designed for a 1 hole faucet and the faucet drilling location is on the center.
- Comes with an overflow for safety.
- This bathroom vessel sink set features 1 sink.
- This bathroom vessel sink set is made with ceramic.
- The primary color of this product is white and it comes with black hardware.
- Smooth non-porous surface; prevents from discoloration and fading.
- Double fired and glazed for durability and stain resistance.
- 1.75-in. standard USA-Canada drain opening.
- Constructed with lead-free brass, ensuring strength and durability.
- Solid bulky brass feel (not cheap and light).
- 19.75-in. Width (left to right).
- 17-in. Depth (back to front).
- 8-in. Height (top to bottom).
- All dimensions are nominal.
- This product can usually be shipped out in 1 day.
- Quality control approved in Canada.
- Each box on your order is physically opened-up and inspected to make sure only the highest quality product is shipped.
- We take and store photos of every single quality audit of every single order we ship.
- You can see them when you track your order on our website.