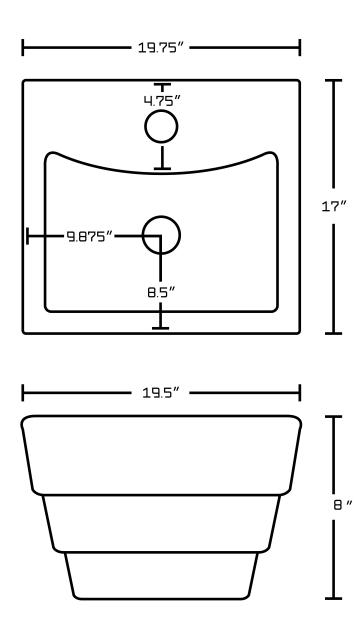

## Feature(s):

- THIS PRODUCT INCLUDE(S): 1x bathroom vessel sink in white color (689), 1x bathroom sink drain in black color (20318), 1x bathroom sink faucet in black color (28790).
- This product is a bundle (set of multiple products).
- This bathroom vessel sink set features a rectangle shape with a traditional style.
- This product is made for wall mount installation.
- DIY installation instructions are included in the box.
- This bathroom vessel sink set is designed for a 1 hole faucet and the faucet drilling location is on the center.
- Comes with an overflow for safety.
- This bathroom vessel sink set features 1 sink.
- This bathroom vessel sink set is made with ceramic.
- The primary color of this product is white and it comes with black hardware.
- Smooth non-porous surface; prevents from discoloration and fading.
- Double fired and glazed for durability and stain resistance.
- 1.75-in. standard USA-Canada drain opening.
- Constructed with lead-free brass, ensuring strength and durability.
- Solid bulky brass feel (not cheap and light).
- 19.75-in. Width (left to right).
- 17-in. Depth (back to front).
- 8-in. Height (top to bottom).
- All dimensions are nominal.
- This product can usually be shipped out in 1 day.
- Quality control approved in Canada.
- Each box on your order is physically opened-up and inspected to make sure only the highest quality product is shipped.
- We take and store photos of every single quality audit of every single order we ship.
- You can see them when you track your order on our website.