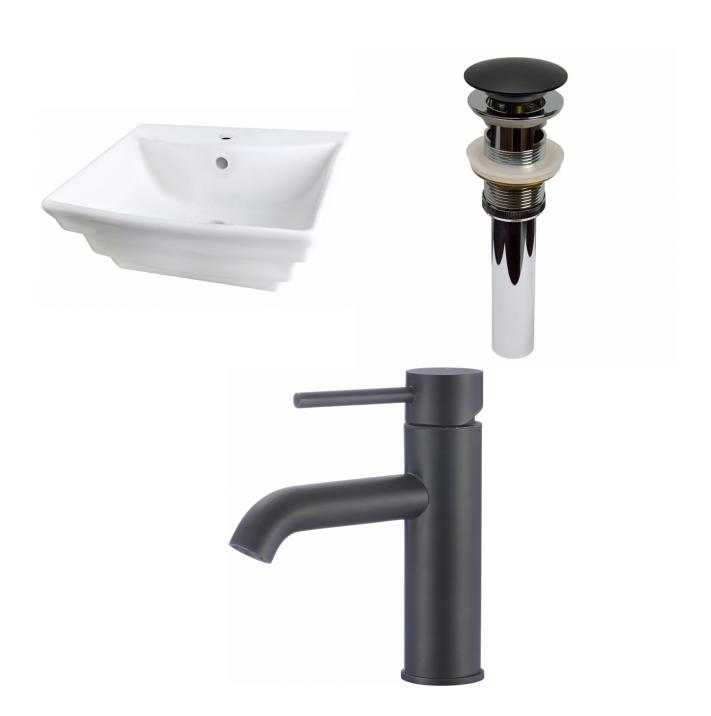

## Feature(s):

- THIS PRODUCT INCLUDE(S): 1x bathroom vessel sink in white color (689), 1x bathroom sink drain in black color (20318), 1x bathroom sink faucet in black color (28790).
- This product is a bundle (set of multiple products).
- This bathroom vessel sink set features a rectangle shape with a traditional style.
- This product is made for wall mount installation.
- DIY installation instructions are included in the box.
- This bathroom vessel sink set is designed for a 1 hole faucet and the faucet drilling location is on the center.
- Comes with an overflow for safety.
- This bathroom vessel sink set features 1 sink.
- This bathroom vessel sink set is made with ceramic.
- The primary color of this product is white and it comes with black hardware.
- Smooth non-porous surface; prevents from discoloration and fading.
- Double fired and glazed for durability and stain resistance.
- 1.75-in. standard USA-Canada drain opening.
- Constructed with lead-free brass, ensuring strength and durability.
- Solid bulky brass feel (not cheap and light).
- 19.75-in. Width (left to right).
- 17-in. Depth (back to front).
- 8-in. Height (top to bottom).
- All dimensions are nominal.
- This product can usually be shipped out in 1 day.
- Quality control approved in Canada.
- Each box on your order is physically opened-up and inspected to make sure only the highest quality product is shipped.
- We take and store photos of every single quality audit of every single order we ship.
- You can see them when you track your order on our website.