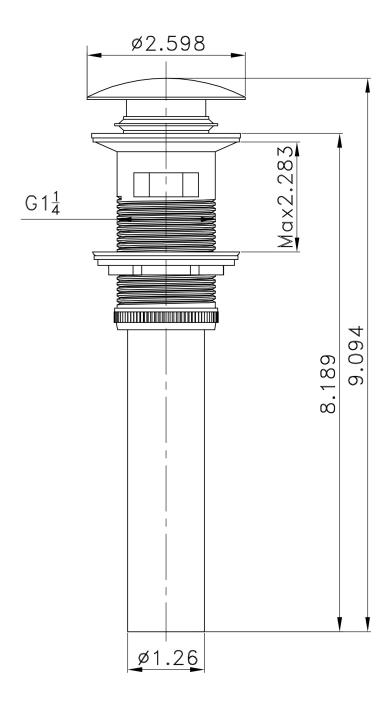

## Feature(s):

- THIS PRODUCT INCLUDE(S): 1x bathroom vessel sink in white color (689), 1x bathroom sink drain in black color (20318), 1x bathroom sink faucet in black color (28790).
- This product is a bundle (set of multiple products).
- This bathroom vessel sink set features a rectangle shape with a traditional style.
- This product is made for wall mount installation.
- DIY installation instructions are included in the box.
- This bathroom vessel sink set is designed for a 1 hole faucet and the faucet drilling location is on the center.
- Comes with an overflow for safety.
- This bathroom vessel sink set features 1 sink.
- This bathroom vessel sink set is made with ceramic.
- The primary color of this product is white and it comes with black hardware.
- Smooth non-porous surface; prevents from discoloration and fading.
- Double fired and glazed for durability and stain resistance.
- 1.75-in. standard USA-Canada drain opening.
- Constructed with lead-free brass, ensuring strength and durability.
- Solid bulky brass feel (not cheap and light).
- 19.75-in. Width (left to right).
- 17-in. Depth (back to front).
- 8-in. Height (top to bottom).
- All dimensions are nominal.
- This product can usually be shipped out in 1 day.
- Quality control approved in Canada.
- Each box on your order is physically opened-up and inspected to make sure only the highest quality product is shipped.
- We take and store photos of every single quality audit of every single order we ship.
- You can see them when you track your order on our website.