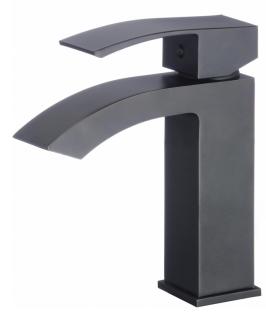

## Feature(s):

- THIS PRODUCT INCLUDE(S): 1x bathroom vessel sink in white color (690), 1x bathroom sink drain in black color (20318), 1x bathroom sink faucet in black color (28814).
- This product is a bundle (set of multiple products).
- This bathroom vessel sink set features a rectangle shape with a transitional style.
- This product is made for wall mount installation.
- DIY installation instructions are included in the box.
- This bathroom vessel sink set is designed for a 1 hole faucet and the faucet drilling location is on the center.
- Comes with an overflow for safety.
- This bathroom vessel sink set features 1 sink.
- This bathroom vessel sink set is made with ceramic.
- The primary color of this product is white and it comes with black hardware.
- Smooth non-porous surface; prevents from discoloration and fading.
- Double fired and glazed for durability and stain resistance.
- 1.75-in. standard USA-Canada drain opening.
- Constructed with lead-free brass, ensuring strength and durability.
- Solid bulky brass feel (not cheap and light).
- 21-in. Width (left to right).
- 16.5-in. Depth (back to front).
- 6-in. Height (top to bottom).
- All dimensions are nominal.
- This product can usually be shipped out in 1 day.
- Quality control approved in Canada.
- Each box on your order is physically opened-up and inspected to make sure only the highest quality product is shipped.
- We take and store photos of every single quality audit of every single order we ship.
- You can see them when you track your order on our website.

| Product ID:               | 28814                    |
|---------------------------|--------------------------|
| Product Type:             | Bathroom Vessel Sink Set |
| Shape:                    | Rectangle                |
| Install Type:             | Wall Mount               |
| Faucet Drilling:          | 1 Hole                   |
| Faucet Drilling Location: | Center                   |
| Overflow:                 | Yes                      |
| Num Of Sinks:             | 1                        |
| Includes Faucets:         | Yes                      |
| Includes Drains:          | Yes                      |
| Width Group:              | 20-in 29-in.             |
| Material:                 | Ceramic                  |
| Style:                    | Transitional             |
| Finish:                   | Enamel Glaze             |
| Hardware Color:           | Black                    |
| Color:                    | White                    |
| Recommended Ship Method:  | SP                       |