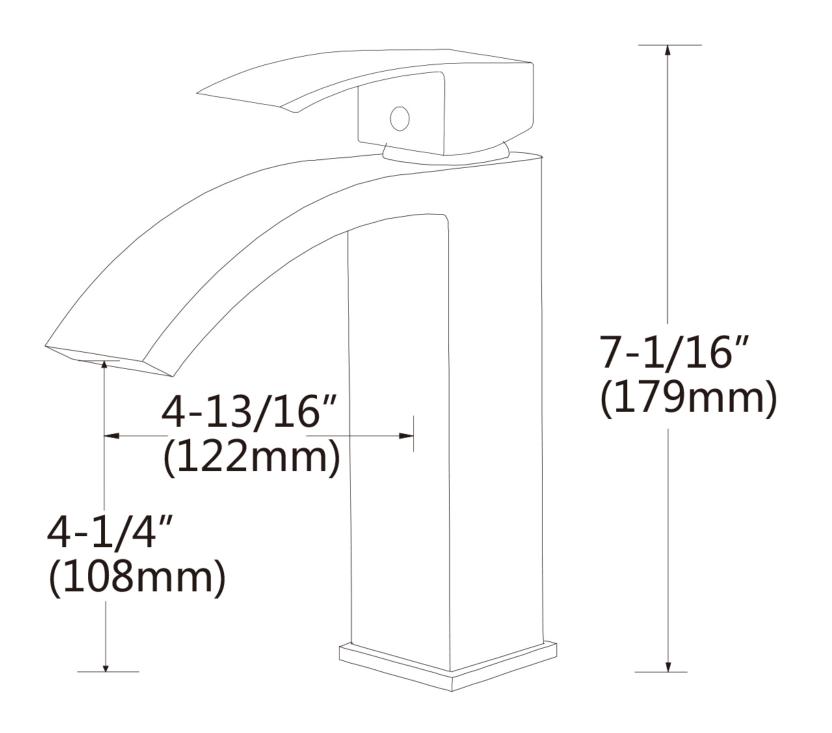

## Feature(s):

- THIS PRODUCT INCLUDE(S): 1x bathroom vessel sink in white color (690), 1x bathroom sink drain in black color (20318), 1x bathroom sink faucet in black color (28814).
- This product is a bundle (set of multiple products).
- This bathroom vessel sink set features a rectangle shape with a transitional style.
- This product is made for wall mount installation.
- DIY installation instructions are included in the box.
- This bathroom vessel sink set is designed for a 1 hole faucet and the faucet drilling location is on the center.
- Comes with an overflow for safety.
- This bathroom vessel sink set features 1 sink.
- This bathroom vessel sink set is made with ceramic.
- The primary color of this product is white and it comes with black hardware.
- Smooth non-porous surface; prevents from discoloration and fading.
- Double fired and glazed for durability and stain resistance.
- 1.75-in. standard USA-Canada drain opening.
- Constructed with lead-free brass, ensuring strength and durability.
- Solid bulky brass feel (not cheap and light).
- 21-in. Width (left to right).
- 16.5-in. Depth (back to front).
- 6-in. Height (top to bottom).
- All dimensions are nominal.
- This product can usually be shipped out in 1 day.
- Quality control approved in Canada.
- Each box on your order is physically opened-up and inspected to make sure only the highest quality product is shipped.
- We take and store photos of every single quality audit of every single order we ship.
- You can see them when you track your order on our website.

| Product ID:               | 28814                    |
|---------------------------|--------------------------|
| Product Type:             | Bathroom Vessel Sink Set |
| Shape:                    | Rectangle                |
| Install Type:             | Wall Mount               |
| Faucet Drilling:          | 1 Hole                   |
| Faucet Drilling Location: | Center                   |
| Overflow:                 | Yes                      |
| Num Of Sinks:             | 1                        |
| Includes Faucets:         | Yes                      |
| Includes Drains:          | Yes                      |
| Width Group:              | 20-in 29-in.             |
| Material:                 | Ceramic                  |
| Style:                    | Transitional             |
| Finish:                   | Enamel Glaze             |
| Hardware Color:           | Black                    |
| Color:                    | White                    |
| Recommended Ship Method:  | SP                       |