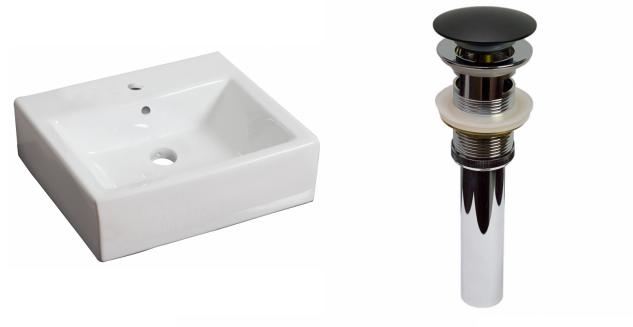

<sup>\*</sup>Estimated as of 21 Jan 2022 2:09 PM.

Quality control approved in Canada. Each box on your order is physically opened-up and inspected to make sure only the highest quality product is shipped. We take and store photos of every single quality audit of every single order we ship. You can see them when you track your order on our website. This product is a group of multiple products. It features a rectangle shape. This bathroom vessel sink set is designed to be installed as a wall mount bathroom vessel sink set. It is constructed with ceramic. This bathroom vessel sink set comes with a enamel glaze finish in White color. It is designed for a 1 hole faucet.

## Feature(s):

- THIS PRODUCT INCLUDE(S): 1x bathroom vessel sink in white color (690), 1x bathroom sink drain in black color (20318), 1x bathroom sink faucet in black color (28814).
- This product is a bundle (set of multiple products).
- This bathroom vessel sink set features a rectangle shape with a transitional style.
- This product is made for wall mount installation.
- DIY installation instructions are included in the box.
- This bathroom vessel sink set is designed for a 1 hole faucet and the faucet drilling location is on the center.
- Comes with an overflow for safety.
- This bathroom vessel sink set features 1 sink.
- This bathroom vessel sink set is made with ceramic.
- The primary color of this product is white and it comes with black hardware.
- Smooth non-porous surface; prevents from discoloration and fading.
- Double fired and glazed for durability and stain resistance.
- 1.75-in. standard USA-Canada drain opening.
- Constructed with lead-free brass, ensuring strength and durability.
- Solid bulky brass feel (not cheap and light).
- 21-in. Width (left to right).
- 16.5-in. Depth (back to front).
- 6-in. Height (top to bottom).
- All dimensions are nominal.
- This product can usually be shipped out in 1 day.
- Quality control approved in Canada.
- Each box on your order is physically opened-up and inspected to make sure only the highest quality product is shipped.
- We take and store photos of every single quality audit of every single order we ship.
- You can see them when you track your order on our website.