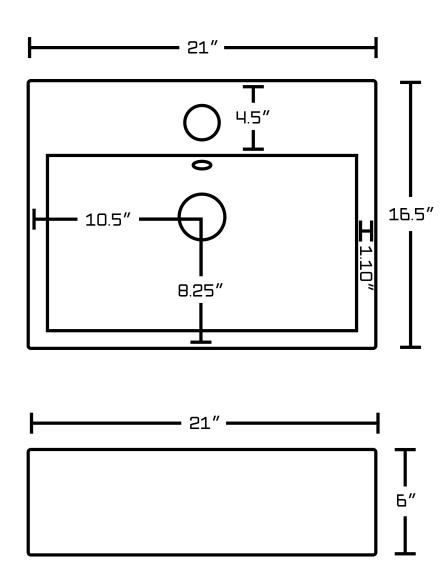

## Feature(s):

- THIS PRODUCT INCLUDE(S): 1x bathroom vessel sink in white color (690), 1x bathroom sink drain in black color (20318), 1x bathroom sink faucet in black color (28814).
- This product is a bundle (set of multiple products).
- This bathroom vessel sink set features a rectangle shape with a transitional style.
- This product is made for wall mount installation.
- DIY installation instructions are included in the box.
- This bathroom vessel sink set is designed for a 1 hole faucet and the faucet drilling location is on the center.
- Comes with an overflow for safety.
- This bathroom vessel sink set features 1 sink.
- This bathroom vessel sink set is made with ceramic.
- The primary color of this product is white and it comes with black hardware.
- Smooth non-porous surface; prevents from discoloration and fading.
- Double fired and glazed for durability and stain resistance.
- 1.75-in. standard USA-Canada drain opening.
- Constructed with lead-free brass, ensuring strength and durability.
- Solid bulky brass feel (not cheap and light).
- 21-in. Width (left to right).
- 16.5-in. Depth (back to front).
- 6-in. Height (top to bottom).
- All dimensions are nominal.
- This product can usually be shipped out in 1 day.
- Quality control approved in Canada.
- Each box on your order is physically opened-up and inspected to make sure only the highest quality product is shipped.
- We take and store photos of every single quality audit of every single order we ship.
- You can see them when you track your order on our website.