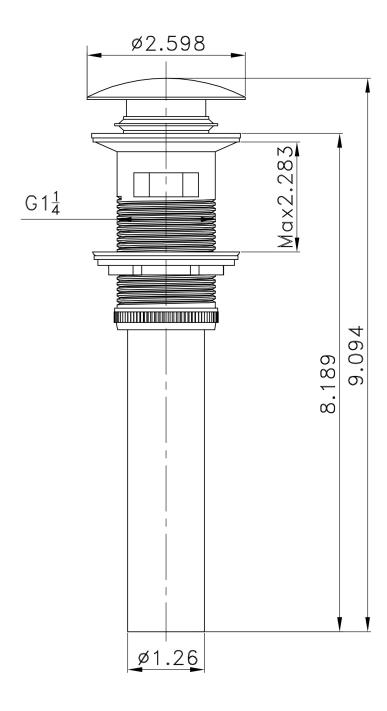

## Feature(s):

- THIS PRODUCT INCLUDE(S): 1x bathroom vessel sink in white color (690), 1x bathroom sink drain in black color (20318), 1x bathroom sink faucet in black color (28814).
- This product is a bundle (set of multiple products).
- This bathroom vessel sink set features a rectangle shape with a transitional style.
- This product is made for wall mount installation.
- DIY installation instructions are included in the box.
- This bathroom vessel sink set is designed for a 1 hole faucet and the faucet drilling location is on the center.
- Comes with an overflow for safety.
- This bathroom vessel sink set features 1 sink.
- This bathroom vessel sink set is made with ceramic.
- The primary color of this product is white and it comes with black hardware.
- Smooth non-porous surface; prevents from discoloration and fading.
- Double fired and glazed for durability and stain resistance.
- 1.75-in. standard USA-Canada drain opening.
- Constructed with lead-free brass, ensuring strength and durability.
- Solid bulky brass feel (not cheap and light).
- 21-in. Width (left to right).
- 16.5-in. Depth (back to front).
- 6-in. Height (top to bottom).
- All dimensions are nominal.
- This product can usually be shipped out in 1 day.
- Quality control approved in Canada.
- Each box on your order is physically opened-up and inspected to make sure only the highest quality product is shipped.
- We take and store photos of every single quality audit of every single order we ship.
- You can see them when you track your order on our website.