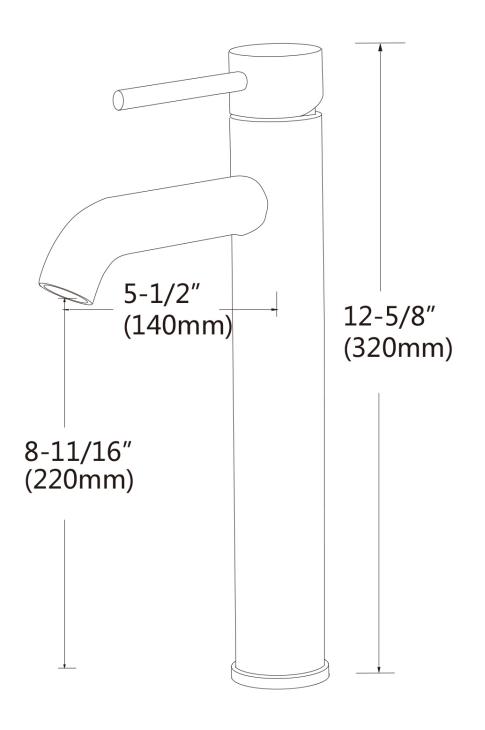

## Feature(s):

- THIS PRODUCT INCLUDE(S): 1x bathroom vessel sink in white color (1299), 1x bathroom sink drain in black color (20318), 1x bathroom sink faucet in black color (28794).
- This product is a bundle (set of multiple products).
- This bathroom vessel sink set features a rectangle shape with a transitional style.
- This product is made for above counter installation.
- DIY installation instructions are included in the box.
- This bathroom vessel sink set is designed for a deck mount faucet and the faucet drilling location is on the deck mount.
- Comes with an overflow for safety.
- This bathroom vessel sink set features 1 sink.
- This bathroom vessel sink set is made with ceramic.
- The primary color of this product is white and it comes with black hardware.
- Smooth non-porous surface; prevents from discoloration and fading.
- Double fired and glazed for durability and stain resistance.
- 1.75-in. standard USA-Canada drain opening.
- Constructed with lead-free brass, ensuring strength and durability.
- Solid bulky brass feel (not cheap and light).
- 20-in. Width (left to right).
- 14.25-in. Depth (back to front).
- 6-in. Height (top to bottom).
- All dimensions are nominal.
- This product can usually be shipped out in 1 day.
- Quality control approved in Canada.
- Each box on your order is physically opened-up and inspected to make sure only the highest quality product is shipped.
- We take and store photos of every single quality audit of every single order we ship.
- You can see them when you track your order on our website.

| Product ID:               | 28794                    |
|---------------------------|--------------------------|
| Product Type:             | Bathroom Vessel Sink Set |
| Shape:                    | Rectangle                |
| Install Type:             | Above Counter            |
| Faucet Drilling:          | Deck Mount               |
| Faucet Drilling Location: | Deck Mount               |
| Overflow:                 | Yes                      |
| Num Of Sinks:             | 1                        |
| Includes Faucets:         | Yes                      |
| Includes Drains:          | Yes                      |
| Width Group:              | 20-in 29-in.             |
| Material:                 | Ceramic                  |
| Style:                    | Transitional             |
| Finish:                   | Enamel Glaze             |
| Hardware Color:           | Black                    |
| Color:                    | White                    |
| Recommended Ship Method:  | SP                       |