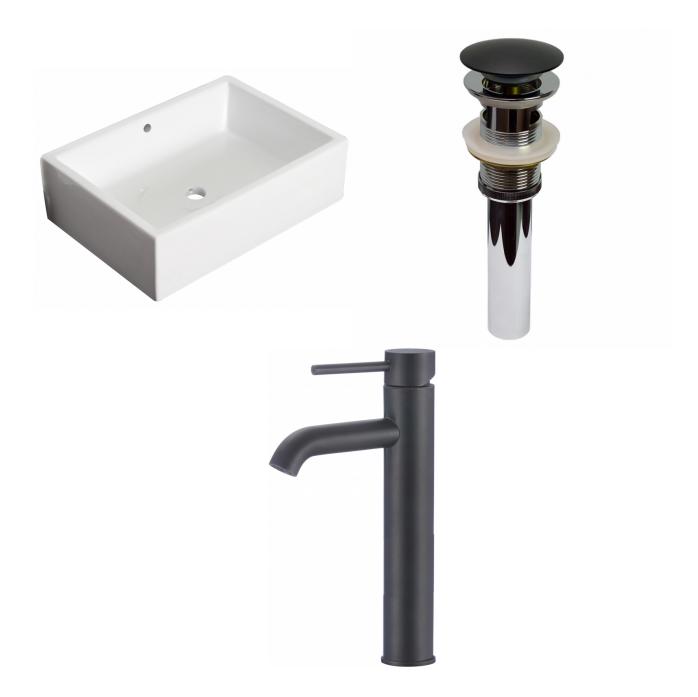

<sup>\*</sup>Estimated as of 21 Jan 2022 2:13 PM.

Quality control approved in Canada. Each box on your order is physically opened-up and inspected to make sure only the highest quality product is shipped. We take and store photos of every single quality audit of every single order we ship. You can see them when you track your order on our website. This product is a group of multiple products. It features a rectangle shape. This bathroom vessel sink set is designed to be installed as a above counter bathroom vessel sink set. It is constructed with ceramic. This bathroom vessel sink set comes with a enamel glaze finish in White color. It is designed for a deck mount faucet.

## Feature(s):

- THIS PRODUCT INCLUDE(S): 1x bathroom vessel sink in white color (1299), 1x bathroom sink drain in black color (20318), 1x bathroom sink faucet in black color (28794).
- This product is a bundle (set of multiple products).
- This bathroom vessel sink set features a rectangle shape with a transitional style.
- This product is made for above counter installation.
- DIY installation instructions are included in the box.
- This bathroom vessel sink set is designed for a deck mount faucet and the faucet drilling location is on the deck mount.
- Comes with an overflow for safety.
- This bathroom vessel sink set features 1 sink.
- This bathroom vessel sink set is made with ceramic.
- The primary color of this product is white and it comes with black hardware.
- Smooth non-porous surface; prevents from discoloration and fading.
- Double fired and glazed for durability and stain resistance.
- 1.75-in. standard USA-Canada drain opening.
- Constructed with lead-free brass, ensuring strength and durability.
- Solid bulky brass feel (not cheap and light).
- 20-in. Width (left to right).
- 14.25-in. Depth (back to front).
- 6-in. Height (top to bottom).
- All dimensions are nominal.
- This product can usually be shipped out in 1 day.
- Quality control approved in Canada.
- Each box on your order is physically opened-up and inspected to make sure only the highest quality product is shipped.
- We take and store photos of every single quality audit of every single order we ship.
- You can see them when you track your order on our website.

| Product ID:               | 28794                    |
|---------------------------|--------------------------|
| Product Type:             | Bathroom Vessel Sink Set |
| Shape:                    | Rectangle                |
| Install Type:             | Above Counter            |
| Faucet Drilling:          | Deck Mount               |
| Faucet Drilling Location: | Deck Mount               |
| Overflow:                 | Yes                      |
| Num Of Sinks:             | 1                        |
| Includes Faucets:         | Yes                      |
| Includes Drains:          | Yes                      |
| Width Group:              | 20-in 29-in.             |
| Material:                 | Ceramic                  |
| Style:                    | Transitional             |
| Finish:                   | Enamel Glaze             |
| Hardware Color:           | Black                    |
| Color:                    | White                    |
| Recommended Ship Method:  | SP                       |