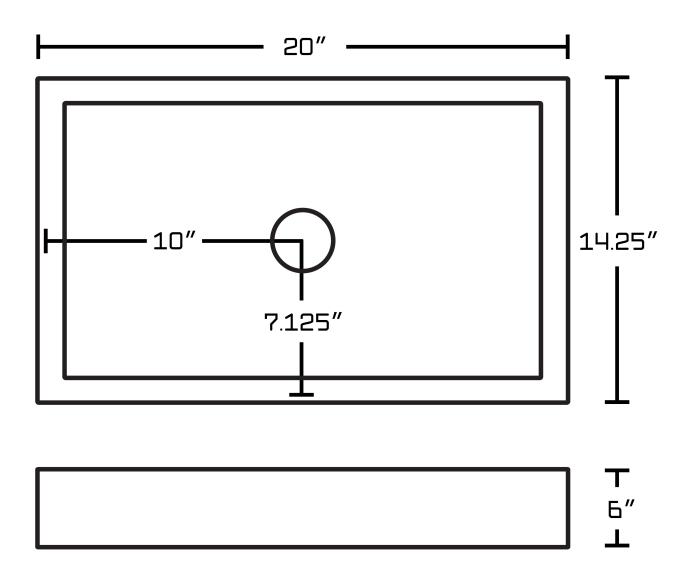

## Feature(s):

- THIS PRODUCT INCLUDE(S): 1x bathroom vessel sink in white color (1299), 1x bathroom sink drain in black color (20318), 1x bathroom sink faucet in black color (28794).
- This product is a bundle (set of multiple products).
- This bathroom vessel sink set features a rectangle shape with a transitional style.
- This product is made for above counter installation.
- DIY installation instructions are included in the box.
- This bathroom vessel sink set is designed for a deck mount faucet and the faucet drilling location is on the deck mount.
- Comes with an overflow for safety.
- This bathroom vessel sink set features 1 sink.
- This bathroom vessel sink set is made with ceramic.
- The primary color of this product is white and it comes with black hardware.
- Smooth non-porous surface; prevents from discoloration and fading.
- Double fired and glazed for durability and stain resistance.
- 1.75-in. standard USA-Canada drain opening.
- Constructed with lead-free brass, ensuring strength and durability.
- Solid bulky brass feel (not cheap and light).
- 20-in. Width (left to right).
- 14.25-in. Depth (back to front).
- 6-in. Height (top to bottom).
- All dimensions are nominal.
- This product can usually be shipped out in 1 day.
- Quality control approved in Canada.
- Each box on your order is physically opened-up and inspected to make sure only the highest quality product is shipped.
- We take and store photos of every single quality audit of every single order we ship.
- You can see them when you track your order on our website.

| Product ID:               | 28794                    |
|---------------------------|--------------------------|
| Product Type:             | Bathroom Vessel Sink Set |
| Shape:                    | Rectangle                |
| Install Type:             | Above Counter            |
| Faucet Drilling:          | Deck Mount               |
| Faucet Drilling Location: | Deck Mount               |
| Overflow:                 | Yes                      |
| Num Of Sinks:             | 1                        |
| Includes Faucets:         | Yes                      |
| Includes Drains:          | Yes                      |
| Width Group:              | 20-in 29-in.             |
| Material:                 | Ceramic                  |
| Style:                    | Transitional             |
| Finish:                   | Enamel Glaze             |
| Hardware Color:           | Black                    |
| Color:                    | White                    |
| Recommended Ship Method:  | SP                       |