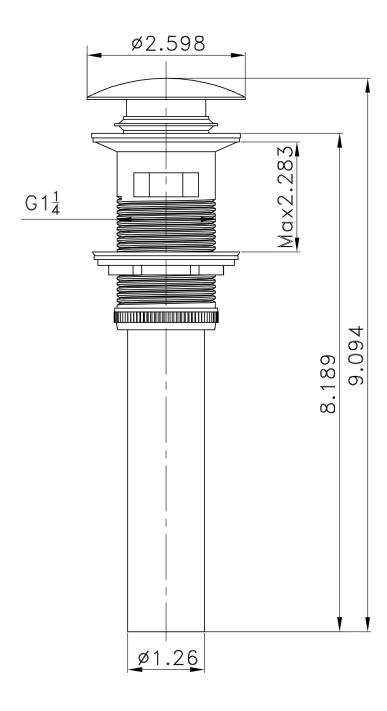

## Feature(s):

- THIS PRODUCT INCLUDE(S): 1x bathroom vessel sink in white color (1299), 1x bathroom sink drain in black color (20318), 1x bathroom sink faucet in black color (28794).
- This product is a bundle (set of multiple products).
- This bathroom vessel sink set features a rectangle shape with a transitional style.
- This product is made for above counter installation.
- DIY installation instructions are included in the box.
- This bathroom vessel sink set is designed for a deck mount faucet and the faucet drilling location is on the deck mount.
- Comes with an overflow for safety.
- This bathroom vessel sink set features 1 sink.
- This bathroom vessel sink set is made with ceramic.
- The primary color of this product is white and it comes with black hardware.
- Smooth non-porous surface; prevents from discoloration and fading.
- Double fired and glazed for durability and stain resistance.
- 1.75-in. standard USA-Canada drain opening.
- Constructed with lead-free brass, ensuring strength and durability.
- Solid bulky brass feel (not cheap and light).
- 20-in. Width (left to right).
- 14.25-in. Depth (back to front).
- 6-in. Height (top to bottom).
- All dimensions are nominal.
- This product can usually be shipped out in 1 day.
- Quality control approved in Canada.
- Each box on your order is physically opened-up and inspected to make sure only the highest quality product is shipped.
- We take and store photos of every single quality audit of every single order we ship.
- You can see them when you track your order on our website.

| Product ID:               | 28794                    |
|---------------------------|--------------------------|
| Product Type:             | Bathroom Vessel Sink Set |
| Shape:                    | Rectangle                |
| Install Type:             | Above Counter            |
| Faucet Drilling:          | Deck Mount               |
| Faucet Drilling Location: | Deck Mount               |
| Overflow:                 | Yes                      |
| Num Of Sinks:             | 1                        |
| Includes Faucets:         | Yes                      |
| Includes Drains:          | Yes                      |
| Width Group:              | 20-in 29-in.             |
| Material:                 | Ceramic                  |
| Style:                    | Transitional             |
| Finish:                   | Enamel Glaze             |
| Hardware Color:           | Black                    |
| Color:                    | White                    |
| Recommended Ship Method:  | SP                       |