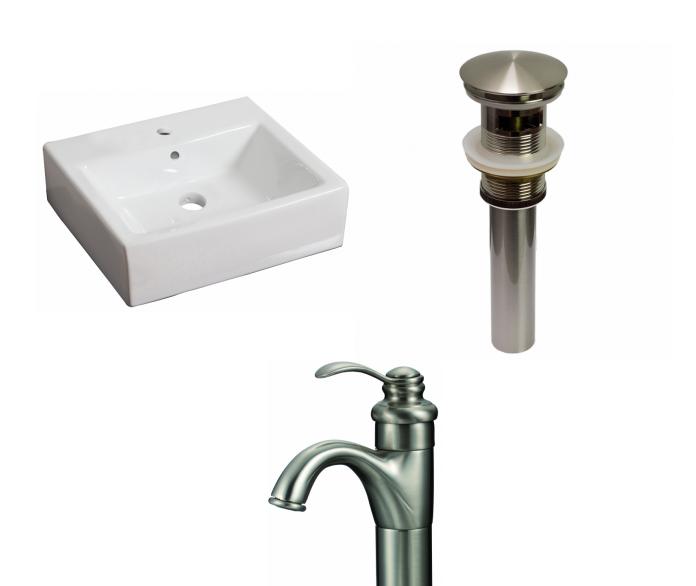

<sup>\*</sup>Estimated as of 21 Jan 2022 2:08 PM.

Quality control approved in Canada. Each box on your order is physically opened-up and inspected to make sure only the highest quality product is shipped. We take and store photos of every single quality audit of every single order we ship. You can see them when you track your order on our website. This product is a group of multiple products. It features a rectangle shape. This bathroom vessel sink set is designed to be installed as a wall mount bathroom vessel sink set. It is constructed with ceramic. This bathroom vessel sink set comes with a enamel glaze finish in White color. It is designed for a 1 hole faucet.

## Feature(s):

- THIS PRODUCT INCLUDE(S): 1x bathroom vessel sink in white color (690), 1x bathroom sink drain in brushed nickel color (20320), 1x bathroom sink faucet in brushed nickel color (28736).
- This product is a bundle (set of multiple products).
- This bathroom vessel sink set features a rectangle shape with a transitional style.
- This product is made for wall mount installation.
- DIY installation instructions are included in the box.
- This bathroom vessel sink set is designed for a 1 hole faucet and the faucet drilling location is on the center.
- Comes with an overflow for safety.
- This bathroom vessel sink set features 1 sink.
- This bathroom vessel sink set is made with ceramic.
- The primary color of this product is white and it comes with brushed nickel hardware.
- Smooth non-porous surface; prevents from discoloration and fading.
- Double fired and glazed for durability and stain resistance.
- 1.75-in. standard USA-Canada drain opening.
- Constructed with lead-free brass, ensuring strength and durability.
- Solid bulky brass feel (not cheap and light).
- 21-in. Width (left to right).
- 16.5-in. Depth (back to front).
- 6-in. Height (top to bottom).
- All dimensions are nominal.
- This product can usually be shipped out in 1 day.
- Quality control approved in Canada.
- Each box on your order is physically opened-up and inspected to make sure only the highest quality product is shipped.
- We take and store photos of every single quality audit of every single order we ship.
- You can see them when you track your order on our website.