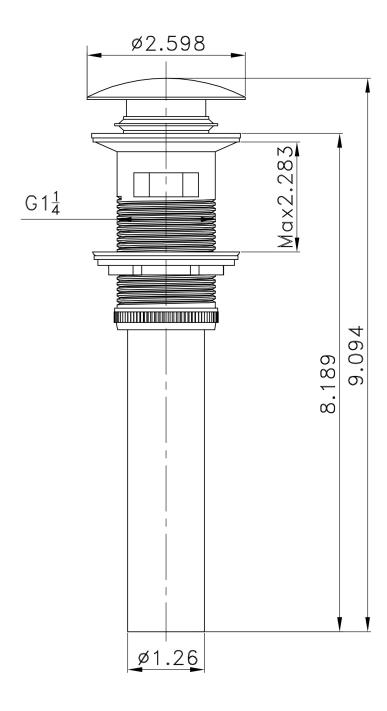

## Feature(s):

- THIS PRODUCT INCLUDE(S): 1x bathroom vessel sink in white color (690), 1x bathroom sink drain in brushed nickel color (20320), 1x bathroom sink faucet in brushed nickel color (28736).
- This product is a bundle (set of multiple products).
- This bathroom vessel sink set features a rectangle shape with a transitional style.
- This product is made for wall mount installation.
- DIY installation instructions are included in the box.
- This bathroom vessel sink set is designed for a 1 hole faucet and the faucet drilling location is on the center.
- Comes with an overflow for safety.
- This bathroom vessel sink set features 1 sink.
- This bathroom vessel sink set is made with ceramic.
- The primary color of this product is white and it comes with brushed nickel hardware.
- Smooth non-porous surface; prevents from discoloration and fading.
- Double fired and glazed for durability and stain resistance.
- 1.75-in. standard USA-Canada drain opening.
- Constructed with lead-free brass, ensuring strength and durability.
- Solid bulky brass feel (not cheap and light).
- 21-in. Width (left to right).
- 16.5-in. Depth (back to front).
- 6-in. Height (top to bottom).
- All dimensions are nominal.
- This product can usually be shipped out in 1 day.
- Quality control approved in Canada.
- Each box on your order is physically opened-up and inspected to make sure only the highest quality product is shipped.
- We take and store photos of every single quality audit of every single order we ship.
- You can see them when you track your order on our website.