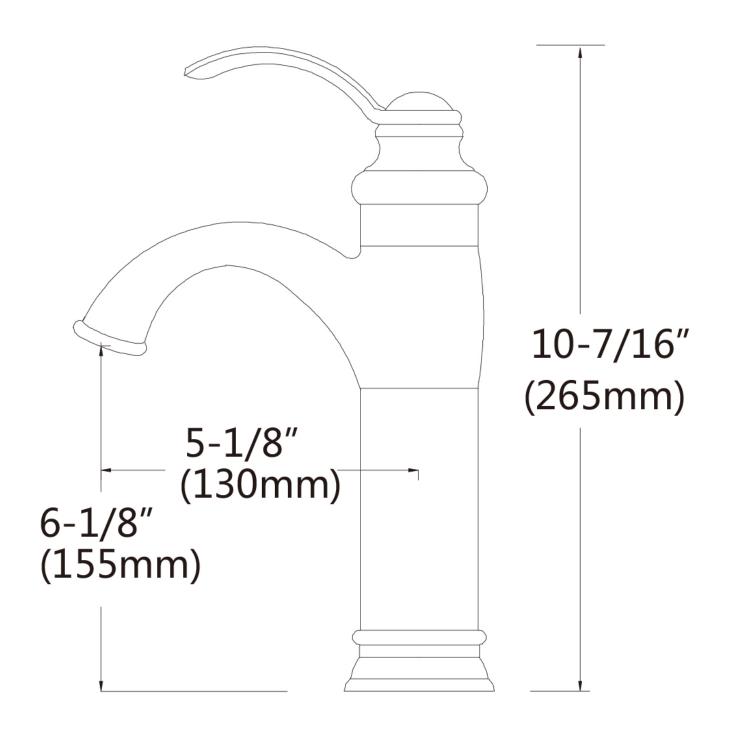

## Feature(s):

- THIS PRODUCT INCLUDE(S): 1x bathroom vessel sink in white color (690), 1x bathroom sink drain in brushed nickel color (20320), 1x bathroom sink faucet in brushed nickel color (28736).
- This product is a bundle (set of multiple products).
- This bathroom vessel sink set features a rectangle shape with a transitional style.
- This product is made for wall mount installation.
- DIY installation instructions are included in the box.
- This bathroom vessel sink set is designed for a 1 hole faucet and the faucet drilling location is on the center.
- Comes with an overflow for safety.
- This bathroom vessel sink set features 1 sink.
- This bathroom vessel sink set is made with ceramic.
- The primary color of this product is white and it comes with brushed nickel hardware.
- Smooth non-porous surface; prevents from discoloration and fading.
- Double fired and glazed for durability and stain resistance.
- 1.75-in. standard USA-Canada drain opening.
- Constructed with lead-free brass, ensuring strength and durability.
- Solid bulky brass feel (not cheap and light).
- 21-in. Width (left to right).
- 16.5-in. Depth (back to front).
- 6-in. Height (top to bottom).
- All dimensions are nominal.
- This product can usually be shipped out in 1 day.
- Quality control approved in Canada.
- Each box on your order is physically opened-up and inspected to make sure only the highest quality product is shipped.
- We take and store photos of every single quality audit of every single order we ship.
- You can see them when you track your order on our website.