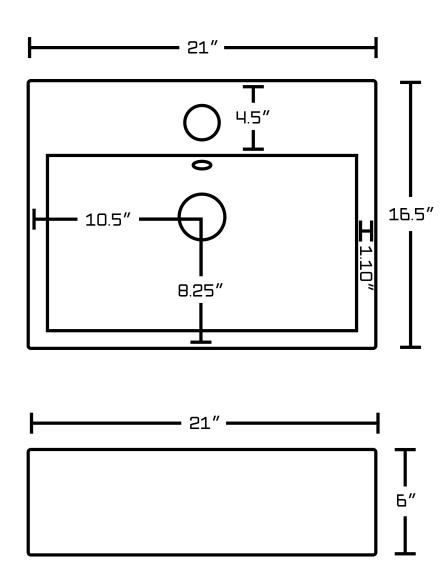

## Feature(s):

- THIS PRODUCT INCLUDE(S): 1x bathroom vessel sink in white color (690), 1x bathroom sink drain in brushed nickel color (20320), 1x bathroom sink faucet in brushed nickel color (28736).
- This product is a bundle (set of multiple products).
- This bathroom vessel sink set features a rectangle shape with a transitional style.
- This product is made for wall mount installation.
- DIY installation instructions are included in the box.
- This bathroom vessel sink set is designed for a 1 hole faucet and the faucet drilling location is on the center.
- Comes with an overflow for safety.
- This bathroom vessel sink set features 1 sink.
- This bathroom vessel sink set is made with ceramic.
- The primary color of this product is white and it comes with brushed nickel hardware.
- Smooth non-porous surface; prevents from discoloration and fading.
- Double fired and glazed for durability and stain resistance.
- 1.75-in. standard USA-Canada drain opening.
- Constructed with lead-free brass, ensuring strength and durability.
- Solid bulky brass feel (not cheap and light).
- 21-in. Width (left to right).
- 16.5-in. Depth (back to front).
- 6-in. Height (top to bottom).
- All dimensions are nominal.
- This product can usually be shipped out in 1 day.
- Quality control approved in Canada.
- Each box on your order is physically opened-up and inspected to make sure only the highest quality product is shipped.
- We take and store photos of every single quality audit of every single order we ship.
- You can see them when you track your order on our website.