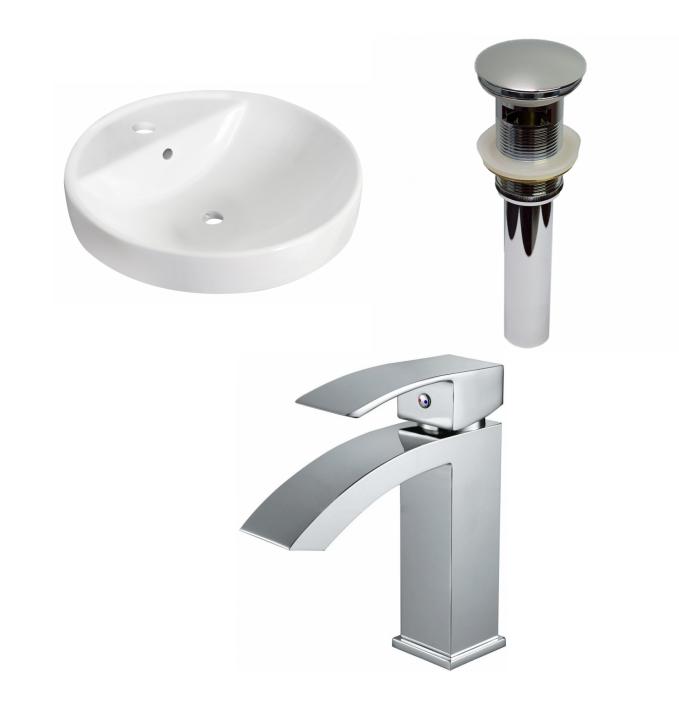

\*Estimated as of 21 Jan 2022 2:13 PM.

Quality control approved in Canada. Each box on your order is physically opened-up and inspected to make sure only the highest quality product is shipped. We take and store photos of every single quality audit of every single order we ship. You can see them when you track your order on our website. This product is a group of multiple products. It features a round shape. This bathroom vessel sink set is designed to be installed as a drop in bathroom vessel sink set. It is constructed with ceramic. This bathroom vessel sink set comes with a enamel glaze finish in White color. It is designed for a 1 hole faucet.

## Feature(s):

• THIS PRODUCT INCLUDE(S): 1x bathroom vessel sink in white color (1123), 1x bathroom sink drain in chrome color (1795), 1x bathroom sink faucet in chrome color (28811).

- This product is a bundle (set of multiple products).
- This bathroom vessel sink set features a round shape with a traditional style.
- This product is made for drop in installation.
- DIY installation instructions are included in the box.
- This bathroom vessel sink set is designed for a 1 hole faucet and the faucet drilling location is on the center.
- Comes with an overflow for safety.
- This bathroom vessel sink set features 1 sink.
- This bathroom vessel sink set is made with ceramic.
- The primary color of this product is white and it comes with chrome hardware.
- Smooth non-porous surface; prevents from discoloration and fading.
- Double fired and glazed for durability and stain resistance.
- 1.75-in. standard USA-Canada drain opening.
- Constructed with lead-free brass, ensuring strength and durability.
- Solid bulky brass feel (not cheap and light).
- 18.25-in. Width (left to right).
- 18.25-in. Depth (back to front).
- 6-in. Height (top to bottom).
- All dimensions are nominal.
- This product can usually be shipped out in 1 day.
- Quality control approved in Canada.
- Each box on your order is physically opened-up and inspected to make sure only the highest quality product is shipped.
- We take and store photos of every single quality audit of every single order we ship.
- You can see them when you track your order on our website.