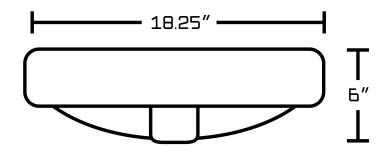

## Feature(s):

• THIS PRODUCT INCLUDE(S): 1x bathroom vessel sink in white color (1123), 1x bathroom sink drain in chrome color (1795), 1x bathroom sink faucet in chrome color (28811).

- This product is a bundle (set of multiple products).
- This bathroom vessel sink set features a round shape with a traditional style.
- This product is made for drop in installation.
- DIY installation instructions are included in the box.
- This bathroom vessel sink set is designed for a 1 hole faucet and the faucet drilling location is on the center.
- Comes with an overflow for safety.
- This bathroom vessel sink set features 1 sink.
- This bathroom vessel sink set is made with ceramic.
- The primary color of this product is white and it comes with chrome hardware.
- Smooth non-porous surface; prevents from discoloration and fading.
- Double fired and glazed for durability and stain resistance.
- 1.75-in. standard USA-Canada drain opening.
- Constructed with lead-free brass, ensuring strength and durability.
- Solid bulky brass feel (not cheap and light).
- 18.25-in. Width (left to right).
- 18.25-in. Depth (back to front).
- 6-in. Height (top to bottom).
- All dimensions are nominal.
- This product can usually be shipped out in 1 day.
- Quality control approved in Canada.
- Each box on your order is physically opened-up and inspected to make sure only the highest quality product is shipped.
- We take and store photos of every single quality audit of every single order we ship.
- You can see them when you track your order on our website.