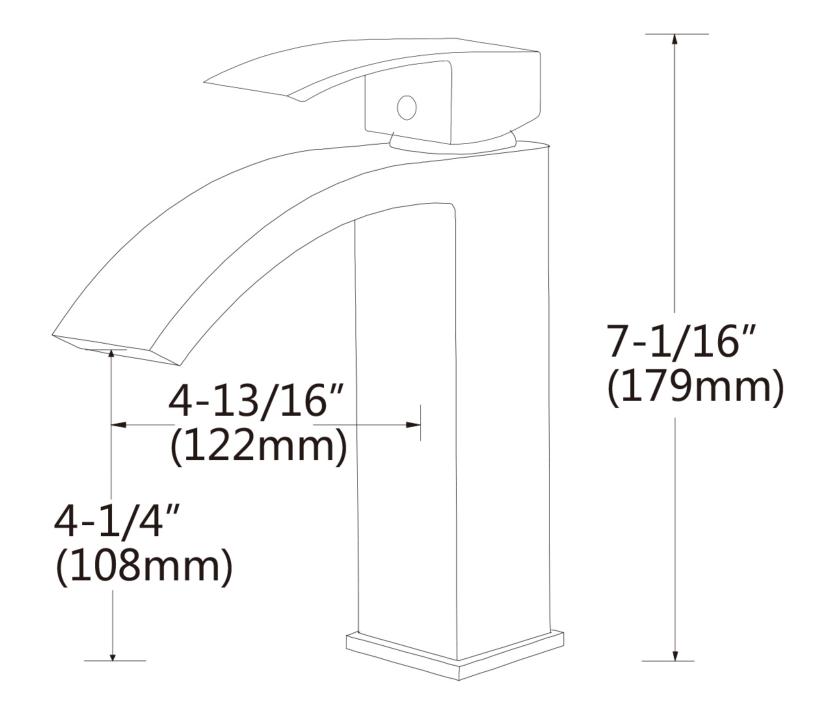

## Feature(s):

• THIS PRODUCT INCLUDE(S): 1x bathroom vessel sink in white color (1123), 1x bathroom sink drain in chrome color (1795), 1x bathroom sink faucet in chrome color (28811).

- This product is a bundle (set of multiple products).
- This bathroom vessel sink set features a round shape with a traditional style.
- This product is made for drop in installation.
- DIY installation instructions are included in the box.
- This bathroom vessel sink set is designed for a 1 hole faucet and the faucet drilling location is on the center.
- Comes with an overflow for safety.
- This bathroom vessel sink set features 1 sink.
- This bathroom vessel sink set is made with ceramic.
- The primary color of this product is white and it comes with chrome hardware.
- Smooth non-porous surface; prevents from discoloration and fading.
- Double fired and glazed for durability and stain resistance.
- 1.75-in. standard USA-Canada drain opening.
- Constructed with lead-free brass, ensuring strength and durability.
- Solid bulky brass feel (not cheap and light).
- 18.25-in. Width (left to right).
- 18.25-in. Depth (back to front).
- 6-in. Height (top to bottom).
- All dimensions are nominal.
- This product can usually be shipped out in 1 day.
- Quality control approved in Canada.
- Each box on your order is physically opened-up and inspected to make sure only the highest quality product is shipped.
- We take and store photos of every single quality audit of every single order we ship.
- You can see them when you track your order on our website.

| Product ID:               | 28811                    |
|---------------------------|--------------------------|
| Product Type:             | Bathroom Vessel Sink Set |
| Shape:                    | Round                    |
| Install Type:             | Drop In                  |
| Faucet Drilling:          | 1 Hole                   |
| Faucet Drilling Location: | Center                   |
| Overflow:                 | Yes                      |
| Num Of Sinks:             | 1                        |
| Includes Faucets:         | Yes                      |
| Includes Drains:          | Yes                      |
| Width Group:              | 10-in 19-in.             |
| Material:                 | Ceramic                  |
| Style:                    | Traditional              |
| Finish:                   | Enamel Glaze             |
| Hardware Color:           | Chrome                   |
| Color:                    | White                    |
| Recommended Ship Method:  | SP                       |