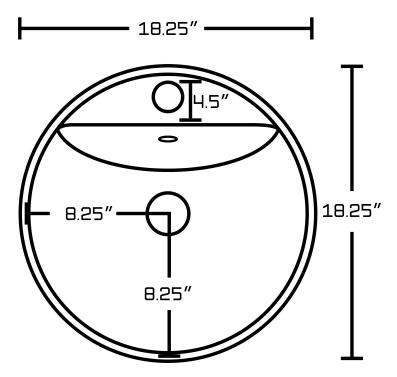

## Feature(s):

• THIS PRODUCT INCLUDE(S): 1x bathroom vessel sink in white color (1123), 1x bathroom sink drain in chrome color (1795), 1x bathroom sink faucet in chrome color (28811).

- This product is a bundle (set of multiple products).
- This bathroom vessel sink set features a round shape with a traditional style.
- This product is made for drop in installation.
- DIY installation instructions are included in the box.
- This bathroom vessel sink set is designed for a 1 hole faucet and the faucet drilling location is on the center.
- Comes with an overflow for safety.
- This bathroom vessel sink set features 1 sink.
- This bathroom vessel sink set is made with ceramic.
- The primary color of this product is white and it comes with chrome hardware.
- Smooth non-porous surface; prevents from discoloration and fading.
- Double fired and glazed for durability and stain resistance.
- 1.75-in. standard USA-Canada drain opening.
- Constructed with lead-free brass, ensuring strength and durability.
- Solid bulky brass feel (not cheap and light).
- 18.25-in. Width (left to right).
- 18.25-in. Depth (back to front).
- 6-in. Height (top to bottom).
- All dimensions are nominal.
- This product can usually be shipped out in 1 day.
- Quality control approved in Canada.
- Each box on your order is physically opened-up and inspected to make sure only the highest quality product is shipped.
- We take and store photos of every single quality audit of every single order we ship.
- You can see them when you track your order on our website.