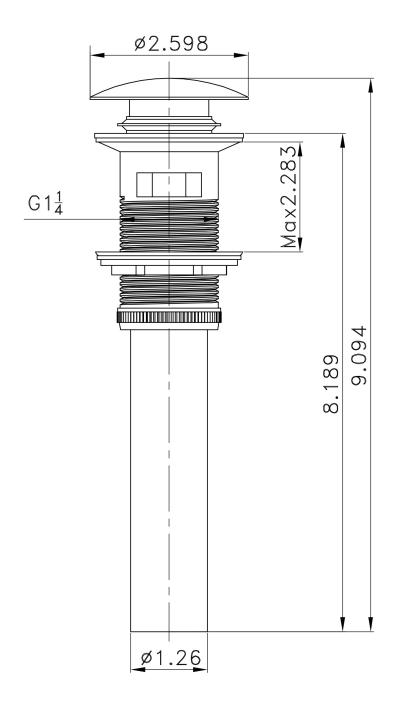

## Feature(s):

• THIS PRODUCT INCLUDE(S): 1x bathroom vessel sink in white color (1123), 1x bathroom sink drain in chrome color (1795), 1x bathroom sink faucet in chrome color (28811).

- This product is a bundle (set of multiple products).
- This bathroom vessel sink set features a round shape with a traditional style.
- This product is made for drop in installation.
- DIY installation instructions are included in the box.
- This bathroom vessel sink set is designed for a 1 hole faucet and the faucet drilling location is on the center.
- Comes with an overflow for safety.
- This bathroom vessel sink set features 1 sink.
- This bathroom vessel sink set is made with ceramic.
- The primary color of this product is white and it comes with chrome hardware.
- Smooth non-porous surface; prevents from discoloration and fading.
- Double fired and glazed for durability and stain resistance.
- 1.75-in. standard USA-Canada drain opening.
- Constructed with lead-free brass, ensuring strength and durability.
- Solid bulky brass feel (not cheap and light).
- 18.25-in. Width (left to right).
- 18.25-in. Depth (back to front).
- 6-in. Height (top to bottom).
- All dimensions are nominal.
- This product can usually be shipped out in 1 day.
- Quality control approved in Canada.
- Each box on your order is physically opened-up and inspected to make sure only the highest quality product is shipped.
- We take and store photos of every single quality audit of every single order we ship.
- You can see them when you track your order on our website.