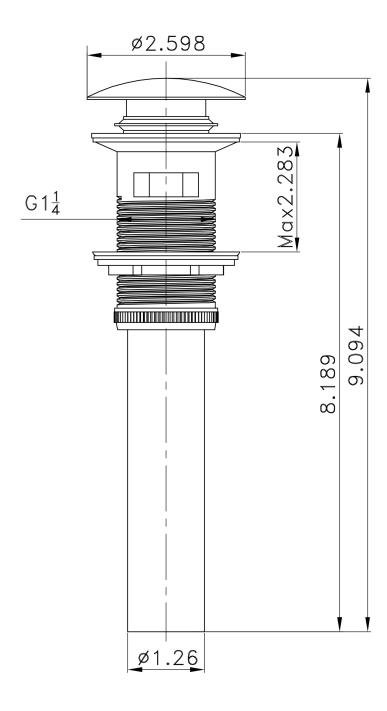

## Feature(s):

- THIS PRODUCT INCLUDE(S): 1x bathroom vessel sink in white color (703), 1x bathroom sink drain in brushed nickel color (20320), 1x bathroom sink faucet in brushed nickel color (28788).
- This product is a bundle (set of multiple products).
- This bathroom vessel sink set features a oval shape with a traditional style.
- This product is made for wall mount installation.
- DIY installation instructions are included in the box.
- This bathroom vessel sink set is designed for a 1 hole faucet and the faucet drilling location is on the center.
- Comes with an overflow for safety.
- This bathroom vessel sink set features 1 sink.
- This bathroom vessel sink set is made with ceramic.
- The primary color of this product is white and it comes with brushed nickel hardware.
- Smooth non-porous surface; prevents from discoloration and fading.
- Double fired and glazed for durability and stain resistance.
- 1.75-in. standard USA-Canada drain opening.
- Constructed with lead-free brass, ensuring strength and durability.
- Solid bulky brass feel (not cheap and light).
- 22.75-in. Width (left to right).
- 17.25-in. Depth (back to front).
- 7-in. Height (top to bottom).
- All dimensions are nominal.
- This product can usually be shipped out in 1 day.
- Quality control approved in Canada.
- Each box on your order is physically opened-up and inspected to make sure only the highest quality product is shipped.
- We take and store photos of every single quality audit of every single order we ship.
- You can see them when you track your order on our website.