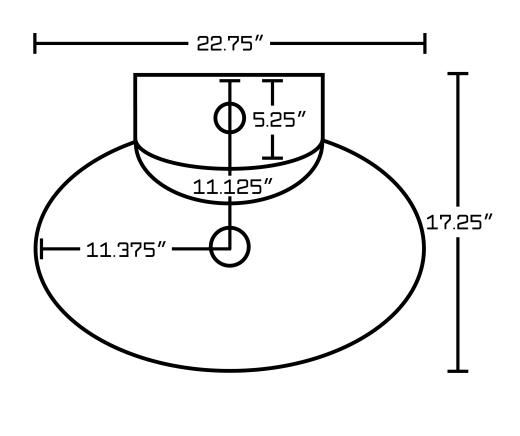

## Feature(s):

- THIS PRODUCT INCLUDE(S): 1x bathroom vessel sink in white color (703), 1x bathroom sink drain in brushed nickel color (20320), 1x bathroom sink faucet in brushed nickel color (28788).
- This product is a bundle (set of multiple products).
- This bathroom vessel sink set features a oval shape with a traditional style.
- This product is made for wall mount installation.
- DIY installation instructions are included in the box.
- This bathroom vessel sink set is designed for a 1 hole faucet and the faucet drilling location is on the center.
- Comes with an overflow for safety.
- This bathroom vessel sink set features 1 sink.
- This bathroom vessel sink set is made with ceramic.
- The primary color of this product is white and it comes with brushed nickel hardware.
- Smooth non-porous surface; prevents from discoloration and fading.
- Double fired and glazed for durability and stain resistance.
- 1.75-in. standard USA-Canada drain opening.
- Constructed with lead-free brass, ensuring strength and durability.
- Solid bulky brass feel (not cheap and light).
- 22.75-in. Width (left to right).
- 17.25-in. Depth (back to front).
- 7-in. Height (top to bottom).
- All dimensions are nominal.
- This product can usually be shipped out in 1 day.
- Quality control approved in Canada.
- Each box on your order is physically opened-up and inspected to make sure only the highest quality product is shipped.
- We take and store photos of every single quality audit of every single order we ship.
- You can see them when you track your order on our website.