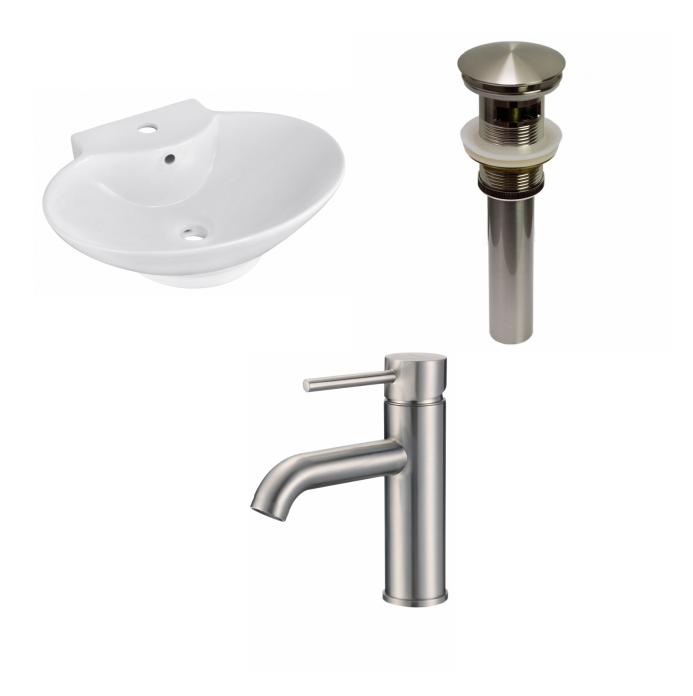

<sup>\*</sup>Estimated as of 21 Jan 2022 2:09 PM.

Quality control approved in Canada. Each box on your order is physically opened-up and inspected to make sure only the highest quality product is shipped. We take and store photos of every single quality audit of every single order we ship. You can see them when you track your order on our website. This product is a group of multiple products. It features a oval shape. This bathroom vessel sink set is designed to be installed as a wall mount bathroom vessel sink set. It is constructed with ceramic. This bathroom vessel sink set comes with a enamel glaze finish in White color. It is designed for a 1 hole faucet.

## Feature(s):

- THIS PRODUCT INCLUDE(S): 1x bathroom vessel sink in white color (703), 1x bathroom sink drain in brushed nickel color (20320), 1x bathroom sink faucet in brushed nickel color (28788).
- This product is a bundle (set of multiple products).
- This bathroom vessel sink set features a oval shape with a traditional style.
- This product is made for wall mount installation.
- DIY installation instructions are included in the box.
- This bathroom vessel sink set is designed for a 1 hole faucet and the faucet drilling location is on the center.
- Comes with an overflow for safety.
- This bathroom vessel sink set features 1 sink.
- This bathroom vessel sink set is made with ceramic.
- The primary color of this product is white and it comes with brushed nickel hardware.
- Smooth non-porous surface; prevents from discoloration and fading.
- Double fired and glazed for durability and stain resistance.
- 1.75-in. standard USA-Canada drain opening.
- Constructed with lead-free brass, ensuring strength and durability.
- Solid bulky brass feel (not cheap and light).
- 22.75-in. Width (left to right).
- 17.25-in. Depth (back to front).
- 7-in. Height (top to bottom).
- All dimensions are nominal.
- This product can usually be shipped out in 1 day.
- Quality control approved in Canada.
- Each box on your order is physically opened-up and inspected to make sure only the highest quality product is shipped.
- We take and store photos of every single quality audit of every single order we ship.
- You can see them when you track your order on our website.

| Product ID:               | 28788                    |
|---------------------------|--------------------------|
| Product Type:             | Bathroom Vessel Sink Set |
| Shape:                    | Oval                     |
| Install Type:             | Wall Mount               |
| Faucet Drilling:          | 1 Hole                   |
| Faucet Drilling Location: | Center                   |
| Overflow:                 | Yes                      |
| Num Of Sinks:             | 1                        |
| Includes Faucets:         | Yes                      |
| Includes Drains:          | Yes                      |
| Width Group:              | 20-in 29-in.             |
| Material:                 | Ceramic                  |
| Style:                    | Traditional              |
| Finish:                   | Enamel Glaze             |
| Hardware Color:           | Brushed Nickel           |
| Color:                    | White                    |
| Recommended Ship Method:  | SP                       |