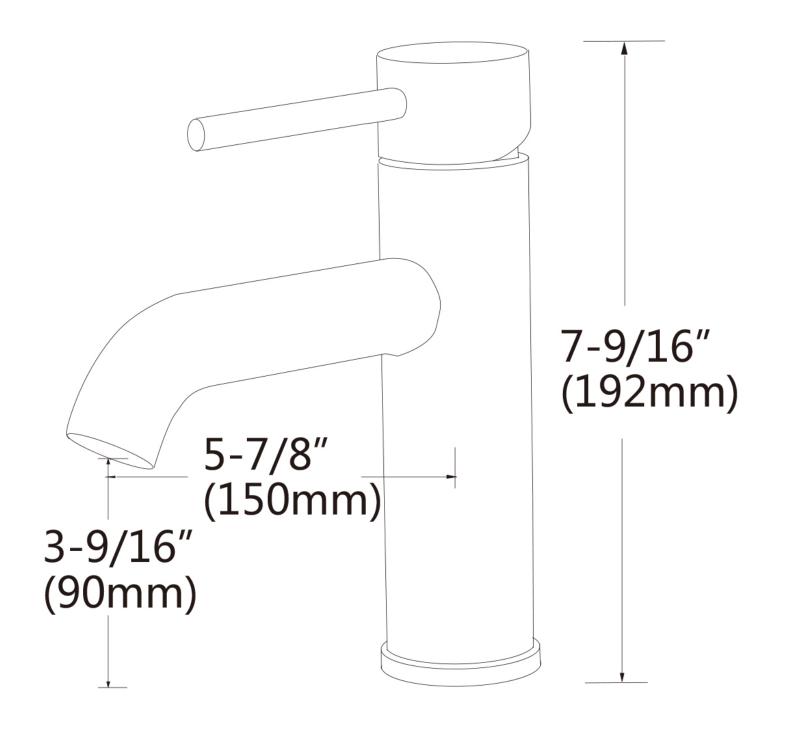

## Feature(s):

- THIS PRODUCT INCLUDE(S): 1x bathroom vessel sink in white color (703), 1x bathroom sink drain in brushed nickel color (20320), 1x bathroom sink faucet in brushed nickel color (28788).
- This product is a bundle (set of multiple products).
- This bathroom vessel sink set features a oval shape with a traditional style.
- This product is made for wall mount installation.
- DIY installation instructions are included in the box.
- This bathroom vessel sink set is designed for a 1 hole faucet and the faucet drilling location is on the center.
- Comes with an overflow for safety.
- This bathroom vessel sink set features 1 sink.
- This bathroom vessel sink set is made with ceramic.
- The primary color of this product is white and it comes with brushed nickel hardware.
- Smooth non-porous surface; prevents from discoloration and fading.
- Double fired and glazed for durability and stain resistance.
- 1.75-in. standard USA-Canada drain opening.
- Constructed with lead-free brass, ensuring strength and durability.
- Solid bulky brass feel (not cheap and light).
- 22.75-in. Width (left to right).
- 17.25-in. Depth (back to front).
- 7-in. Height (top to bottom).
- All dimensions are nominal.
- This product can usually be shipped out in 1 day.
- Quality control approved in Canada.
- Each box on your order is physically opened-up and inspected to make sure only the highest quality product is shipped.
- We take and store photos of every single quality audit of every single order we ship.
- You can see them when you track your order on our website.

| Product ID:               | 28788                    |
|---------------------------|--------------------------|
| Product Type:             | Bathroom Vessel Sink Set |
| Shape:                    | Oval                     |
| Install Type:             | Wall Mount               |
| Faucet Drilling:          | 1 Hole                   |
| Faucet Drilling Location: | Center                   |
| Overflow:                 | Yes                      |
| Num Of Sinks:             | 1                        |
| Includes Faucets:         | Yes                      |
| Includes Drains:          | Yes                      |
| Width Group:              | 20-in 29-in.             |
| Material:                 | Ceramic                  |
| Style:                    | Traditional              |
| Finish:                   | Enamel Glaze             |
| Hardware Color:           | Brushed Nickel           |
| Color:                    | White                    |
| Recommended Ship Method:  | SP                       |