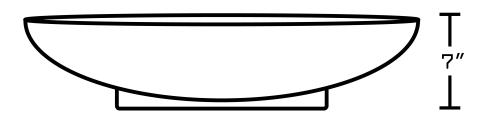

## Feature(s):

- THIS PRODUCT INCLUDE(S): 1x bathroom vessel sink in white color (703), 1x bathroom sink drain in brushed nickel color (20320), 1x bathroom sink faucet in brushed nickel color (28788).
- This product is a bundle (set of multiple products).
- This bathroom vessel sink set features a oval shape with a traditional style.
- This product is made for wall mount installation.
- DIY installation instructions are included in the box.
- This bathroom vessel sink set is designed for a 1 hole faucet and the faucet drilling location is on the center.
- Comes with an overflow for safety.
- This bathroom vessel sink set features 1 sink.
- This bathroom vessel sink set is made with ceramic.
- The primary color of this product is white and it comes with brushed nickel hardware.
- Smooth non-porous surface; prevents from discoloration and fading.
- Double fired and glazed for durability and stain resistance.
- 1.75-in. standard USA-Canada drain opening.
- Constructed with lead-free brass, ensuring strength and durability.
- Solid bulky brass feel (not cheap and light).
- 22.75-in. Width (left to right).
- 17.25-in. Depth (back to front).
- 7-in. Height (top to bottom).
- All dimensions are nominal.
- This product can usually be shipped out in 1 day.
- Quality control approved in Canada.
- Each box on your order is physically opened-up and inspected to make sure only the highest quality product is shipped.
- We take and store photos of every single quality audit of every single order we ship.
- You can see them when you track your order on our website.