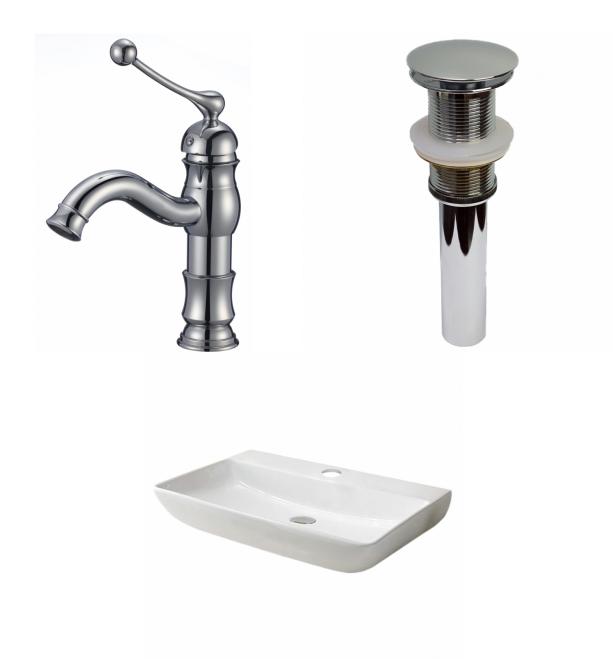

\*Estimated as of 21 Jan 2022 2:31 PM.

Quality control approved in Canada. Each box on your order is physically opened-up and inspected to make sure only the highest quality product is shipped. We take and store photos of every single quality audit of every single order we ship. You can see them when you track your order on our website. This product is a group of multiple products. It features a rectangle shape. This bathroom vessel sink set is designed to be installed as a above counter bathroom vessel sink set. It is constructed with ceramic. This bathroom vessel sink set comes with a enamel glaze finish in White color. It is designed for a 1 hole faucet.

## Feature(s):

- This product is a bundle (set of multiple products).
- This bathroom vessel sink set features a rectangle shape with a transitional style.
- This product is made for above counter installation.
- DIY installation instructions are included in the box.
- This bathroom vessel sink set is designed for a 1 hole faucet and the faucet drilling location is on the center.
- This bathroom vessel sink set features 1 sink.
- This bathroom vessel sink set is made with ceramic.
- The primary color of this product is white and it comes with chrome hardware.
- Constructed with lead-free brass, ensuring strength and durability.
- Solid bulky brass feel (not cheap and light).
- Smooth non-porous surface; prevents from discoloration and fading.
- Double fired and glazed for durability and stain resistance.
- 1.75-in. standard USA-Canada drain opening.
- 28-in. Width (left to right).
- 18.3-in. Depth (back to front).
- 5.3-in. Height (top to bottom).
- All dimensions are nominal.
- This product can usually be shipped out in 1 day.
- Quality control approved in Canada.
- Each box on your order is physically opened-up and inspected to make sure only the highest quality product is shipped.
- We take and store photos of every single quality audit of every single order we ship.
- You can see them when you track your order on our website.
- THIS PRODUCT INCLUDE(S): 1x bathroom sink faucet in chrome color (1790), 1x bathroom sink drain in chrome color (1796), 1x bathroom vessel sink in white color (28420).