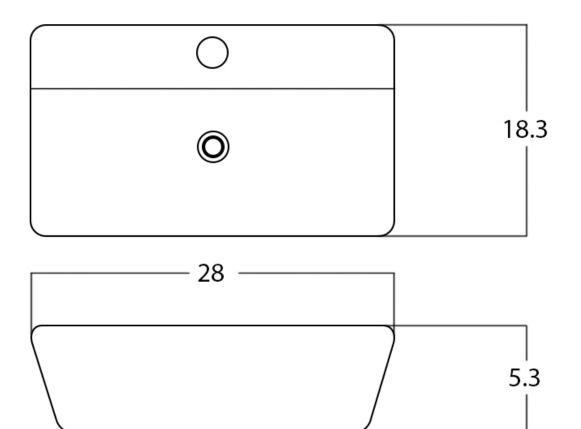

## Feature(s):

- This product is a bundle (set of multiple products).
- This bathroom vessel sink set features a rectangle shape with a transitional style.
- This product is made for above counter installation.
- DIY installation instructions are included in the box.
- This bathroom vessel sink set is designed for a 1 hole faucet and the faucet drilling location is on the center.
- This bathroom vessel sink set features 1 sink.
- This bathroom vessel sink set is made with ceramic.
- The primary color of this product is white and it comes with chrome hardware.
- Constructed with lead-free brass, ensuring strength and durability.
- Solid bulky brass feel (not cheap and light).
- Smooth non-porous surface; prevents from discoloration and fading.
- Double fired and glazed for durability and stain resistance.
- 1.75-in. standard USA-Canada drain opening.
- 28-in. Width (left to right).
- 18.3-in. Depth (back to front).
- 5.3-in. Height (top to bottom).
- All dimensions are nominal.
- This product can usually be shipped out in 1 day.
- Quality control approved in Canada.
- Each box on your order is physically opened-up and inspected to make sure only the highest quality product is shipped.
- We take and store photos of every single quality audit of every single order we ship.
- You can see them when you track your order on our website.
- THIS PRODUCT INCLUDE(S): 1x bathroom sink faucet in chrome color (1790), 1x bathroom sink drain in chrome color (1796), 1x bathroom vessel sink in white color (28420).