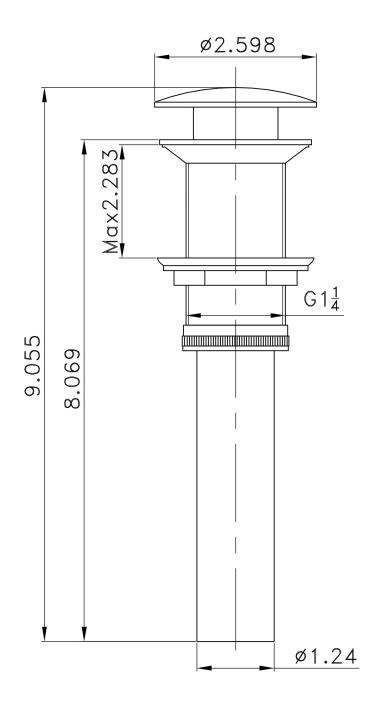

## Feature(s):

- This product is a bundle (set of multiple products).
- This bathroom vessel sink set features a rectangle shape with a transitional style.
- This product is made for above counter installation.
- DIY installation instructions are included in the box.
- This bathroom vessel sink set is designed for a 1 hole faucet and the faucet drilling location is on the center.
- This bathroom vessel sink set features 1 sink.
- This bathroom vessel sink set is made with ceramic.
- The primary color of this product is white and it comes with chrome hardware.
- Constructed with lead-free brass, ensuring strength and durability.
- Solid bulky brass feel (not cheap and light).
- Smooth non-porous surface; prevents from discoloration and fading.
- Double fired and glazed for durability and stain resistance.
- 1.75-in. standard USA-Canada drain opening.
- 28-in. Width (left to right).
- 18.3-in. Depth (back to front).
- 5.3-in. Height (top to bottom).
- All dimensions are nominal.
- This product can usually be shipped out in 1 day.
- Quality control approved in Canada.
- Each box on your order is physically opened-up and inspected to make sure only the highest quality product is shipped.
- We take and store photos of every single quality audit of every single order we ship.
- You can see them when you track your order on our website.
- THIS PRODUCT INCLUDE(S): 1x bathroom sink faucet in chrome color (1790), 1x bathroom sink drain in chrome color (1796), 1x bathroom vessel sink in white color (28420).