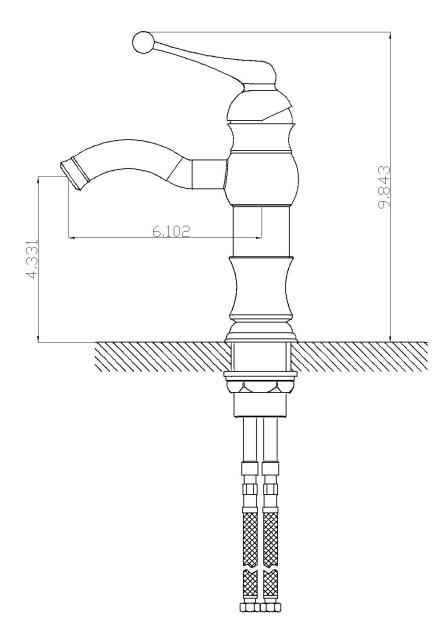

## Feature(s):

- This product is a bundle (set of multiple products).
- This bathroom vessel sink set features a rectangle shape with a transitional style.
- This product is made for above counter installation.
- DIY installation instructions are included in the box.
- This bathroom vessel sink set is designed for a 1 hole faucet and the faucet drilling location is on the center.
- This bathroom vessel sink set features 1 sink.
- This bathroom vessel sink set is made with ceramic.
- The primary color of this product is white and it comes with chrome hardware.
- Constructed with lead-free brass, ensuring strength and durability.
- Solid bulky brass feel (not cheap and light).
- Smooth non-porous surface; prevents from discoloration and fading.
- Double fired and glazed for durability and stain resistance.
- 1.75-in. standard USA-Canada drain opening.
- 28-in. Width (left to right).
- 18.3-in. Depth (back to front).
- 5.3-in. Height (top to bottom).
- All dimensions are nominal.
- This product can usually be shipped out in 1 day.
- Quality control approved in Canada.
- Each box on your order is physically opened-up and inspected to make sure only the highest quality product is shipped.
- We take and store photos of every single quality audit of every single order we ship.
- You can see them when you track your order on our website.
- THIS PRODUCT INCLUDE(S): 1x bathroom sink faucet in chrome color (1790), 1x bathroom sink drain in chrome color (1796), 1x bathroom vessel sink in white color (28420).