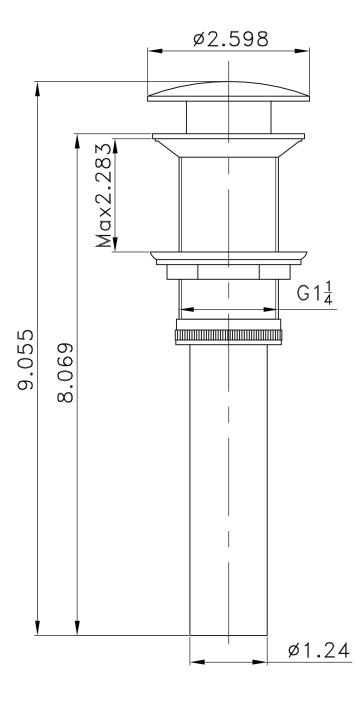

## Feature(s):

- This product is a bundle (set of multiple products).
- This bathroom vessel sink set features a rectangle shape with a transitional style.
- This product is made for above counter installation.
- DIY installation instructions are included in the box.
- This bathroom vessel sink set is designed for a 1 hole faucet and the faucet drilling location is on the center.
- This bathroom vessel sink set features 1 sink.
- This bathroom vessel sink set is made with ceramic.
- The primary color of this product is white and it comes with chrome hardware.
- Constructed with lead-free brass, ensuring strength and durability.
- Solid bulky brass feel (not cheap and light).
- Smooth non-porous surface; prevents from discoloration and fading.
- Double fired and glazed for durability and stain resistance.
- 1.75-in. standard USA-Canada drain opening.
- 28-in. Width (left to right).
- 18.3-in. Depth (back to front).
- 5.3-in. Height (top to bottom).
- All dimensions are nominal.
- This product can usually be shipped out in 1 day.
- Quality control approved in Canada.
- Each box on your order is physically opened-up and inspected to make sure only the highest quality product is shipped.
- We take and store photos of every single quality audit of every single order we ship.
- You can see them when you track your order on our website.
- THIS PRODUCT INCLUDE(S): 1x bathroom sink faucet in chrome color (1784), 1x bathroom sink drain in chrome color (1796), 1x bathroom vessel sink in white color (28420).