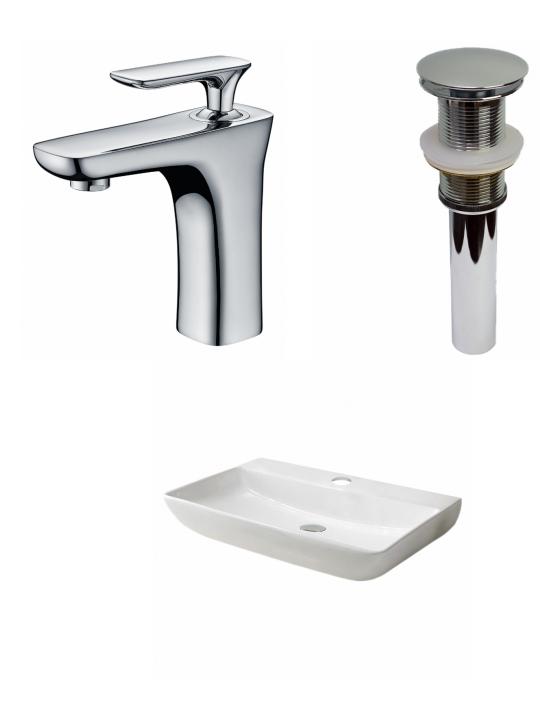

<sup>\*</sup>Estimated as of 21 Jan 2022 2:31 PM.

Quality control approved in Canada. Each box on your order is physically opened-up and inspected to make sure only the highest quality product is shipped. We take and store photos of every single quality audit of every single order we ship. You can see them when you track your order on our website. This product is a group of multiple products. It features a rectangle shape. This bathroom vessel sink set is designed to be installed as a above counter bathroom vessel sink set. It is constructed with ceramic. This bathroom vessel sink set comes with a enamel glaze finish in White color. It is designed for a 1 hole faucet.

## Feature(s):

- This product is a bundle (set of multiple products).
- This bathroom vessel sink set features a rectangle shape with a transitional style.
- This product is made for above counter installation.
- DIY installation instructions are included in the box.
- This bathroom vessel sink set is designed for a 1 hole faucet and the faucet drilling location is on the center.
- This bathroom vessel sink set features 1 sink.
- This bathroom vessel sink set is made with ceramic.
- The primary color of this product is white and it comes with chrome hardware.
- Constructed with lead-free brass, ensuring strength and durability.
- Solid bulky brass feel (not cheap and light).
- Smooth non-porous surface; prevents from discoloration and fading.
- Double fired and glazed for durability and stain resistance.
- 1.75-in. standard USA-Canada drain opening.
- 28-in. Width (left to right).
- 18.3-in. Depth (back to front).
- 5.3-in. Height (top to bottom).
- All dimensions are nominal.
- This product can usually be shipped out in 1 day.
- Quality control approved in Canada.
- Each box on your order is physically opened-up and inspected to make sure only the highest quality product is shipped.
- We take and store photos of every single quality audit of every single order we ship.
- You can see them when you track your order on our website.
- THIS PRODUCT INCLUDE(S): 1x bathroom sink faucet in chrome color (1784), 1x bathroom sink drain in chrome color (1796), 1x bathroom vessel sink in white color (28420).