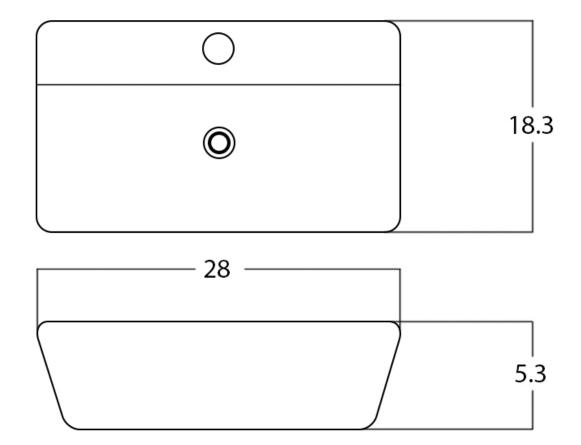

## Feature(s):

- This product is a bundle (set of multiple products).
- This bathroom vessel sink set features a rectangle shape with a transitional style.
- This product is made for above counter installation.
- DIY installation instructions are included in the box.
- This bathroom vessel sink set is designed for a 1 hole faucet and the faucet drilling location is on the center.
- This bathroom vessel sink set features 1 sink.
- This bathroom vessel sink set is made with ceramic.
- The primary color of this product is white and it comes with chrome hardware.
- Constructed with lead-free brass, ensuring strength and durability.
- Solid bulky brass feel (not cheap and light).
- Smooth non-porous surface; prevents from discoloration and fading.
- Double fired and glazed for durability and stain resistance.
- 1.75-in. standard USA-Canada drain opening.
- 28-in. Width (left to right).
- 18.3-in. Depth (back to front).
- 5.3-in. Height (top to bottom).
- All dimensions are nominal.
- This product can usually be shipped out in 1 day.
- Quality control approved in Canada.
- Each box on your order is physically opened-up and inspected to make sure only the highest quality product is shipped.
- We take and store photos of every single quality audit of every single order we ship.
- You can see them when you track your order on our website.
- THIS PRODUCT INCLUDE(S): 1x bathroom sink faucet in chrome color (1784), 1x bathroom sink drain in chrome color (1796), 1x bathroom vessel sink in white color (28420).