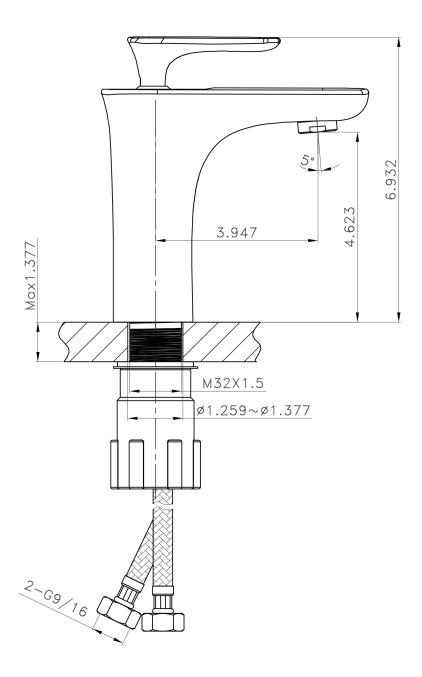

## Feature(s):

- This product is a bundle (set of multiple products).
- This bathroom vessel sink set features a rectangle shape with a transitional style.
- This product is made for above counter installation.
- DIY installation instructions are included in the box.
- This bathroom vessel sink set is designed for a 1 hole faucet and the faucet drilling location is on the center.
- This bathroom vessel sink set features 1 sink.
- This bathroom vessel sink set is made with ceramic.
- The primary color of this product is white and it comes with chrome hardware.
- Constructed with lead-free brass, ensuring strength and durability.
- Solid bulky brass feel (not cheap and light).
- Smooth non-porous surface; prevents from discoloration and fading.
- Double fired and glazed for durability and stain resistance.
- 1.75-in. standard USA-Canada drain opening.
- 28-in. Width (left to right).
- 18.3-in. Depth (back to front).
- 5.3-in. Height (top to bottom).
- All dimensions are nominal.
- This product can usually be shipped out in 1 day.
- Quality control approved in Canada.
- Each box on your order is physically opened-up and inspected to make sure only the highest quality product is shipped.
- We take and store photos of every single quality audit of every single order we ship.
- You can see them when you track your order on our website.
- THIS PRODUCT INCLUDE(S): 1x bathroom sink faucet in chrome color (1784), 1x bathroom sink drain in chrome color (1796), 1x bathroom vessel sink in white color (28420).