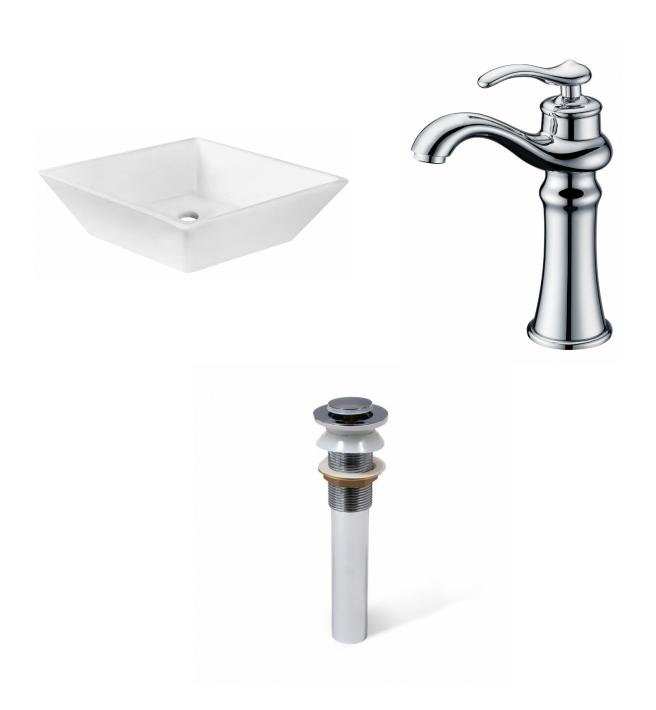

| QTY | Product ID | Series       | Product Type         | Description                                                                             | Color  | Stock* | Expected Stock* | Expected Stock ETA* |
|-----|------------|--------------|----------------------|-----------------------------------------------------------------------------------------|--------|--------|-----------------|---------------------|
| 1   | 210        | N/A          | Bathroom Vessel Sink | 15.75-in. W Above Counter White Bathroom Vessel Sink For Deck Mount Deck Mount Drilling | White  | 57     | 0               |                     |
| 1   | 1780       | Flora Grande | Bathroom Sink Faucet | Deck Mount CUPC Approved Lead Free Brass Faucet In Chrome Color                         | Chrome | 2      | 0               |                     |
| 1   | 33593      | N/A          | Bathroom Sink Drain  | 2.6-in. W Stainless Steel Bathroom Sink Drain In Chrome                                 | Chrome | 46     | 0               |                     |

<sup>\*</sup>Estimated as of 21 Jan 2022 2:45 PM.

Quality control approved in Canada. Each box on your order is physically opened-up and inspected to make sure only the highest quality product is shipped. We take and store photos of every single quality audit of every single order we ship. You can see them when you track your order on our website. This product is a group of multiple products. It features a square shape. This bathroom vessel sink set is designed to be installed as a above counter bathroom vessel sink set. It is constructed with ceramic. This bathroom vessel sink set comes with a enamel glaze finish in White color. It is designed for a deck mount faucet.

## Feature(s):

- THIS PRODUCT INCLUDE(S): 1x bathroom vessel sink in white color (210), 1x bathroom sink faucet in chrome color (1780), 1x bathroom sink drain in chrome color (33593).
- This product is a bundle (set of multiple products).
- This bathroom vessel sink set features a square shape with a modern style.
- This product is made for above counter installation.
- DIY installation instructions are included in the box.
- This bathroom vessel sink set is designed for a deck mount faucet and the faucet drilling location is on the deck mount.
- This bathroom vessel sink set features 1 sink.
- This bathroom vessel sink set is made with ceramic.
- The primary color of this product is white and it comes with chrome hardware.
- Smooth non-porous surface; prevents from discoloration and fading.
- Double fired and glazed for durability and stain resistance.
- 1.75-in. standard USA-Canada drain opening.
- Constructed with lead-free brass, ensuring strength and durability.
- Solid bulky brass feel (not cheap and light).
- 15.75-in. Width (left to right).
- 15.75-in. Depth (back to front).
- 4.5-in. Height (top to bottom).
- All dimensions are nominal.
- This product can usually be shipped out in 1 day.
- Quality control approved in Canada.
- Each box on your order is physically opened-up and inspected to make sure only the highest quality product is shipped.
- We take and store photos of every single quality audit of every single order we ship.
- You can see them when you track your order on our website.