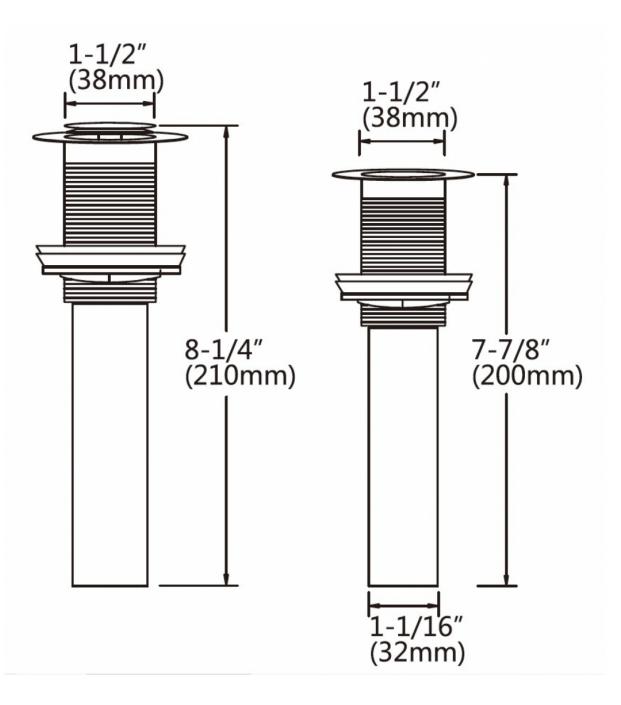

## Feature(s):

- THIS PRODUCT INCLUDE(S): 1x bathroom vessel sink in white color (210), 1x bathroom sink faucet in chrome color (1780), 1x bathroom sink drain in chrome color (33593).
- This product is a bundle (set of multiple products).
- This bathroom vessel sink set features a square shape with a modern style.
- This product is made for above counter installation.
- DIY installation instructions are included in the box.
- This bathroom vessel sink set is designed for a deck mount faucet and the faucet drilling location is on the deck mount.
- This bathroom vessel sink set features 1 sink.
- This bathroom vessel sink set is made with ceramic.
- The primary color of this product is white and it comes with chrome hardware.
- Smooth non-porous surface; prevents from discoloration and fading.
- Double fired and glazed for durability and stain resistance.
- 1.75-in. standard USA-Canada drain opening.
- Constructed with lead-free brass, ensuring strength and durability.
- Solid bulky brass feel (not cheap and light).
- 15.75-in. Width (left to right).
- 15.75-in. Depth (back to front).
- 4.5-in. Height (top to bottom).
- All dimensions are nominal.
- This product can usually be shipped out in 1 day.
- Quality control approved in Canada.
- Each box on your order is physically opened-up and inspected to make sure only the highest quality product is shipped.
- We take and store photos of every single quality audit of every single order we ship.
- You can see them when you track your order on our website.