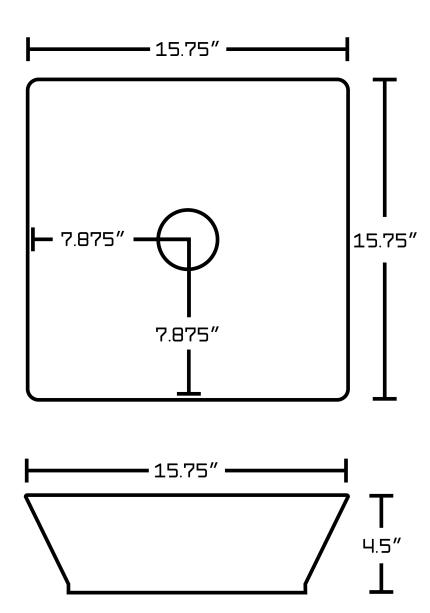

## Feature(s):

- THIS PRODUCT INCLUDE(S): 1x bathroom vessel sink in white color (210), 1x bathroom sink faucet in chrome color (1780), 1x bathroom sink drain in chrome color (33593).
- This product is a bundle (set of multiple products).
- This bathroom vessel sink set features a square shape with a modern style.
- This product is made for above counter installation.
- DIY installation instructions are included in the box.
- This bathroom vessel sink set is designed for a deck mount faucet and the faucet drilling location is on the deck mount.
- This bathroom vessel sink set features 1 sink.
- This bathroom vessel sink set is made with ceramic.
- The primary color of this product is white and it comes with chrome hardware.
- Smooth non-porous surface; prevents from discoloration and fading.
- Double fired and glazed for durability and stain resistance.
- 1.75-in. standard USA-Canada drain opening.
- Constructed with lead-free brass, ensuring strength and durability.
- Solid bulky brass feel (not cheap and light).
- 15.75-in. Width (left to right).
- 15.75-in. Depth (back to front).
- 4.5-in. Height (top to bottom).
- All dimensions are nominal.
- This product can usually be shipped out in 1 day.
- Quality control approved in Canada.
- Each box on your order is physically opened-up and inspected to make sure only the highest quality product is shipped.
- We take and store photos of every single quality audit of every single order we ship.
- You can see them when you track your order on our website.