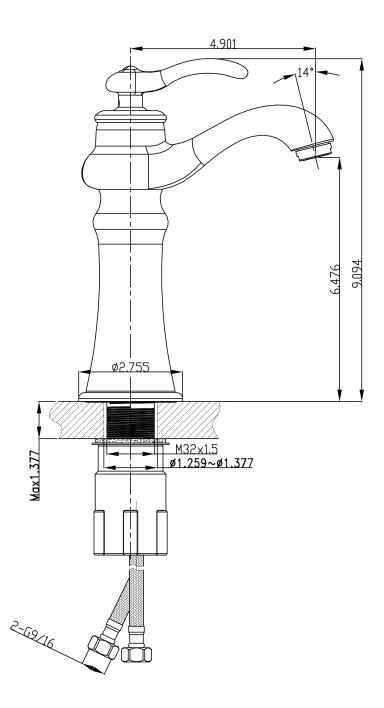

## Feature(s):

- THIS PRODUCT INCLUDE(S): 1x bathroom vessel sink in white color (210), 1x bathroom sink faucet in chrome color (1780), 1x bathroom sink drain in chrome color (33593).
- This product is a bundle (set of multiple products).
- This bathroom vessel sink set features a square shape with a modern style.
- This product is made for above counter installation.
- DIY installation instructions are included in the box.
- This bathroom vessel sink set is designed for a deck mount faucet and the faucet drilling location is on the deck mount.
- This bathroom vessel sink set features 1 sink.
- This bathroom vessel sink set is made with ceramic.
- The primary color of this product is white and it comes with chrome hardware.
- Smooth non-porous surface; prevents from discoloration and fading.
- Double fired and glazed for durability and stain resistance.
- 1.75-in. standard USA-Canada drain opening.
- Constructed with lead-free brass, ensuring strength and durability.
- Solid bulky brass feel (not cheap and light).
- 15.75-in. Width (left to right).
- 15.75-in. Depth (back to front).
- 4.5-in. Height (top to bottom).
- All dimensions are nominal.
- This product can usually be shipped out in 1 day.
- Quality control approved in Canada.
- Each box on your order is physically opened-up and inspected to make sure only the highest quality product is shipped.
- We take and store photos of every single quality audit of every single order we ship.
- You can see them when you track your order on our website.