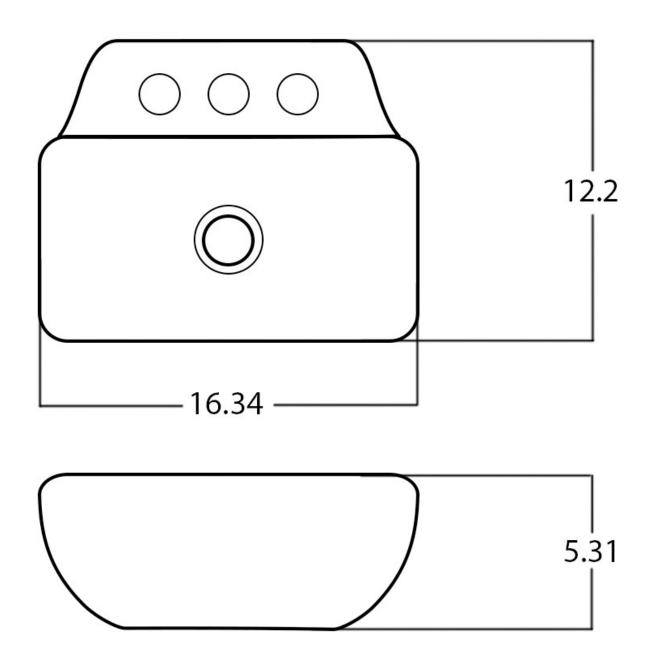

## Feature(s):

- This product is a bundle (set of multiple products).
- This bathroom vessel sink set features a rectangle shape with a traditional style.
- This product is made for wall mount installation.
- DIY installation instructions are included in the box.
- This bathroom vessel sink set is designed for a 3h8-in. faucet and the faucet drilling location is on the center.
- Comes with an overflow for safety.
- This bathroom vessel sink set features 1 sink.
- This bathroom vessel sink set is made with ceramic.
- The primary color of this product is white and it comes with chrome hardware.
- Constructed with lead-free brass, ensuring strength and durability.
- Solid bulky brass feel (not cheap and light).
- Smooth non-porous surface; prevents from discoloration and fading.
- Double fired and glazed for durability and stain resistance.
- 1.75-in. standard USA-Canada drain opening.
- 16.34-in. Width (left to right).
- 12.2-in. Depth (back to front).
- 5.31-in. Height (top to bottom).
- All dimensions are nominal.
- This product can usually be shipped out in 1 day.
- Quality control approved in Canada.
- Each box on your order is physically opened-up and inspected to make sure only the highest quality product is shipped.
- We take and store photos of every single quality audit of every single order we ship.
- You can see them when you track your order on our website.
- THIS PRODUCT INCLUDE(S): 1x bathroom sink faucet in chrome color (1792), 1x bathroom sink drain in chrome color (1795), 1x bathroom vessel sink in white color (28522).