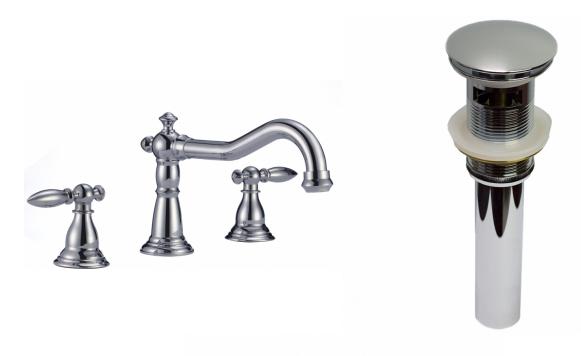

## Feature(s):

- This product is a bundle (set of multiple products).
- This bathroom vessel sink set features a rectangle shape with a traditional style.
- This product is made for wall mount installation.
- DIY installation instructions are included in the box.
- This bathroom vessel sink set is designed for a 3h8-in. faucet and the faucet drilling location is on the center.
- Comes with an overflow for safety.
- This bathroom vessel sink set features 1 sink.
- This bathroom vessel sink set is made with ceramic.
- The primary color of this product is white and it comes with chrome hardware.
- Constructed with lead-free brass, ensuring strength and durability.
- Solid bulky brass feel (not cheap and light).
- Smooth non-porous surface; prevents from discoloration and fading.
- Double fired and glazed for durability and stain resistance.
- 1.75-in. standard USA-Canada drain opening.
- 16.34-in. Width (left to right).
- 12.2-in. Depth (back to front).
- 5.31-in. Height (top to bottom).
- All dimensions are nominal.
- This product can usually be shipped out in 1 day.
- Quality control approved in Canada.
- Each box on your order is physically opened-up and inspected to make sure only the highest quality product is shipped.
- We take and store photos of every single quality audit of every single order we ship.
- You can see them when you track your order on our website.
- THIS PRODUCT INCLUDE(S): 1x bathroom sink faucet in chrome color (1792), 1x bathroom sink drain in chrome color (1795), 1x bathroom vessel sink in white color (28522).