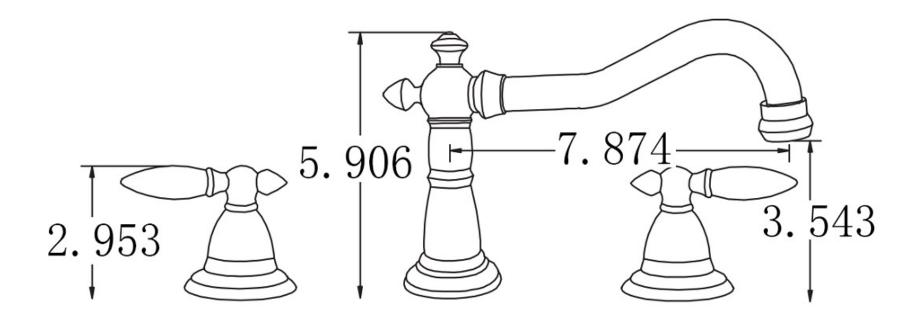

## Feature(s):

- This product is a bundle (set of multiple products).
- This bathroom vessel sink set features a rectangle shape with a traditional style.
- This product is made for wall mount installation.
- DIY installation instructions are included in the box.
- This bathroom vessel sink set is designed for a 3h8-in. faucet and the faucet drilling location is on the center.
- Comes with an overflow for safety.
- This bathroom vessel sink set features 1 sink.
- This bathroom vessel sink set is made with ceramic.
- The primary color of this product is white and it comes with chrome hardware.
- Constructed with lead-free brass, ensuring strength and durability.
- Solid bulky brass feel (not cheap and light).
- Smooth non-porous surface; prevents from discoloration and fading.
- Double fired and glazed for durability and stain resistance.
- 1.75-in. standard USA-Canada drain opening.
- 16.34-in. Width (left to right).
- 12.2-in. Depth (back to front).
- 5.31-in. Height (top to bottom).
- All dimensions are nominal.
- This product can usually be shipped out in 1 day.
- Quality control approved in Canada.
- Each box on your order is physically opened-up and inspected to make sure only the highest quality product is shipped.
- We take and store photos of every single quality audit of every single order we ship.
- You can see them when you track your order on our website.
- THIS PRODUCT INCLUDE(S): 1x bathroom sink faucet in chrome color (1792), 1x bathroom sink drain in chrome color (1795), 1x bathroom vessel sink in white color (28522).