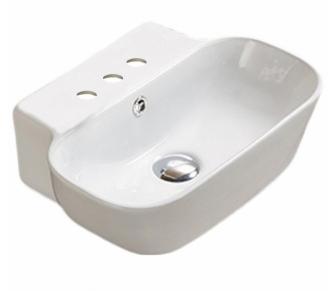

<sup>\*</sup>Estimated as of 21 Jan 2022 2:42 PM.

Quality control approved in Canada. Each box on your order is physically opened-up and inspected to make sure only the highest quality product is shipped. We take and store photos of every single quality audit of every single order we ship. You can see them when you track your order on our website. This product is a group of multiple products. It features a rectangle shape. This bathroom vessel sink set is designed to be installed as a wall mount bathroom vessel sink set. It is constructed with ceramic. This bathroom vessel sink set comes with a enamel glaze finish in White color. It is designed for a 3h8-in. faucet.

## Feature(s):

- This product is a bundle (set of multiple products).
- This bathroom vessel sink set features a rectangle shape with a traditional style.
- This product is made for wall mount installation.
- DIY installation instructions are included in the box.
- This bathroom vessel sink set is designed for a 3h8-in. faucet and the faucet drilling location is on the center.
- Comes with an overflow for safety.
- This bathroom vessel sink set features 1 sink.
- This bathroom vessel sink set is made with ceramic.
- The primary color of this product is white and it comes with chrome hardware.
- Constructed with lead-free brass, ensuring strength and durability.
- Solid bulky brass feel (not cheap and light).
- Smooth non-porous surface; prevents from discoloration and fading.
- Double fired and glazed for durability and stain resistance.
- 1.75-in. standard USA-Canada drain opening.
- 16.34-in. Width (left to right).
- 12.2-in. Depth (back to front).
- 5.31-in. Height (top to bottom).
- All dimensions are nominal.
- This product can usually be shipped out in 1 day.
- Quality control approved in Canada.
- Each box on your order is physically opened-up and inspected to make sure only the highest quality product is shipped.
- We take and store photos of every single quality audit of every single order we ship.
- You can see them when you track your order on our website.
- THIS PRODUCT INCLUDE(S): 1x bathroom sink faucet in chrome color (1792), 1x bathroom sink drain in chrome color (1795), 1x bathroom vessel sink in white color (28522).

| Product ID:               | 28522                    |
|---------------------------|--------------------------|
| Product Type:             | Bathroom Vessel Sink Set |
| Shape:                    | Rectangle                |
| Install Type:             | Wall Mount               |
| Faucet Drilling:          | 3H8-in.                  |
| Faucet Drilling Location: | Center                   |
| Overflow:                 | Yes                      |
| Num Of Sinks:             | 1                        |
| Includes Faucets:         | Yes                      |
| Includes Drains:          | Yes                      |
| Width Group:              | 10-in 19-in.             |
| Material:                 | Ceramic                  |
| Style:                    | Traditional              |
| Finish:                   | Enamel Glaze             |
| Hardware Color:           | Chrome                   |
| Color:                    | White                    |
| Recommended Ship Method:  | SP                       |