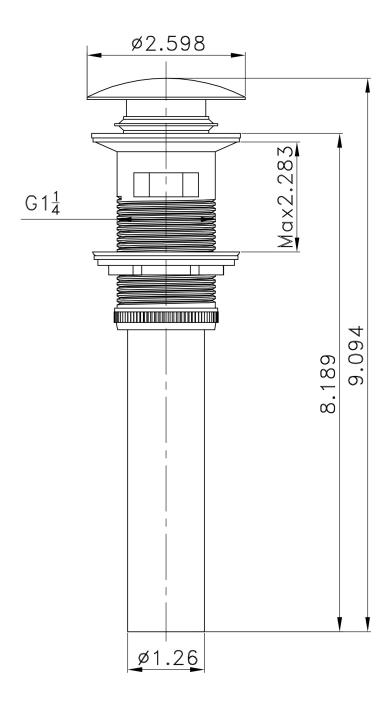

## Feature(s):

- This product is a bundle (set of multiple products).
- This bathroom vessel sink set features a rectangle shape with a traditional style.
- This product is made for wall mount installation.
- DIY installation instructions are included in the box.
- This bathroom vessel sink set is designed for a 3h8-in. faucet and the faucet drilling location is on the center.
- Comes with an overflow for safety.
- This bathroom vessel sink set features 1 sink.
- This bathroom vessel sink set is made with ceramic.
- The primary color of this product is white and it comes with chrome hardware.
- Constructed with lead-free brass, ensuring strength and durability.
- Solid bulky brass feel (not cheap and light).
- Smooth non-porous surface; prevents from discoloration and fading.
- Double fired and glazed for durability and stain resistance.
- 1.75-in. standard USA-Canada drain opening.
- 16.34-in. Width (left to right).
- 12.2-in. Depth (back to front).
- 5.31-in. Height (top to bottom).
- All dimensions are nominal.
- This product can usually be shipped out in 1 day.
- Quality control approved in Canada.
- Each box on your order is physically opened-up and inspected to make sure only the highest quality product is shipped.
- We take and store photos of every single quality audit of every single order we ship.
- You can see them when you track your order on our website.
- THIS PRODUCT INCLUDE(S): 1x bathroom sink faucet in chrome color (1792), 1x bathroom sink drain in chrome color (1795), 1x bathroom vessel sink in white color (28522).