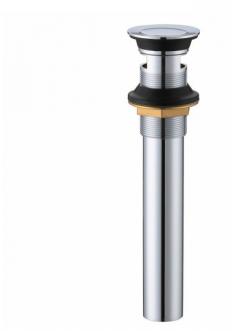

| QTY | Product ID | Series | Product Type         | Description                                                                     | Color  | Stock* | Expected Stock* | Expected Stock ETA* |
|-----|------------|--------|----------------------|---------------------------------------------------------------------------------|--------|--------|-----------------|---------------------|
| 1   | 592        | N/A    | Bathroom Vessel Sink | 20.25-in. W Above Counter White Bathroom Vessel Sink For 1 Hole Center Drilling | White  | 2      | 0               |                     |
| 1   | 1776       | Cyril  | Bathroom Sink Faucet | 1 Hole CUPC Approved Lead Free Brass Faucet In Chrome Color                     | Chrome | 84     | 0               |                     |
| 1   | 33592      | N/A    | Bathroom Sink Drain  | 2.60-in. W Stainless Steel Bathroom Sink Drain With Overflow In Chrome          | Chrome | 49     | 0               |                     |

## Feature(s):

- THIS PRODUCT INCLUDE(S): 1x bathroom vessel sink in white color (592), 1x bathroom sink faucet in chrome color (1776), 1x bathroom sink drain in chrome color (33592).
- This product is a bundle (set of multiple products).
- This bathroom vessel sink set features a rectangle shape with a transitional style.
- This product is made for above counter installation.
- DIY installation instructions are included in the box.
- This bathroom vessel sink set is designed for a 1 hole faucet and the faucet drilling location is on the center.
- Comes with an overflow for safety.
- This bathroom vessel sink set features 1 sink.
- This bathroom vessel sink set is made with ceramic.
- The primary color of this product is white and it comes with chrome hardware.
- Smooth non-porous surface; prevents from discoloration and fading.
- Double fired and glazed for durability and stain resistance.
- 1.75-in. standard USA-Canada drain opening.
- Constructed with lead-free brass, ensuring strength and durability.
- Solid bulky brass feel (not cheap and light).
- 20.25-in. Width (left to right).
- 16.25-in. Depth (back to front).
- 6-in. Height (top to bottom).
- All dimensions are nominal.
- This product can usually be shipped out in 1 day.
- Quality control approved in Canada.
- Each box on your order is physically opened-up and inspected to make sure only the highest quality product is shipped.
- We take and store photos of every single quality audit of every single order we ship.
- You can see them when you track your order on our website.