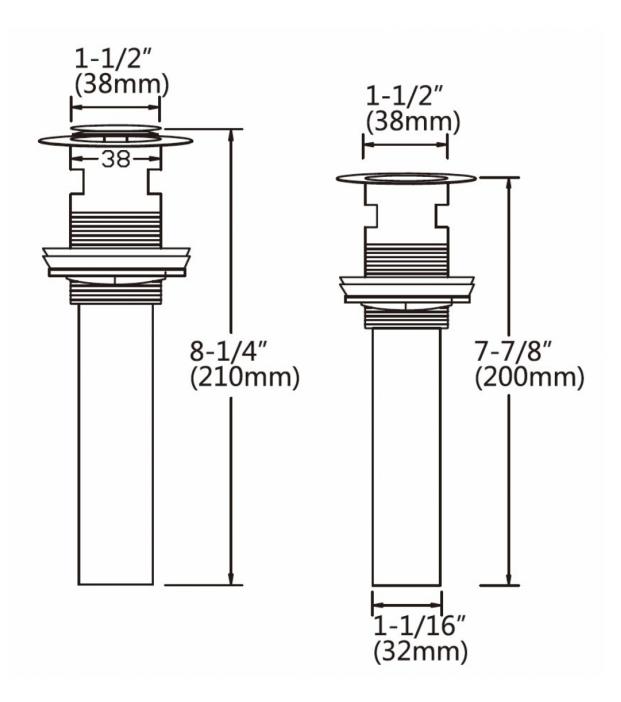

## Feature(s):

- THIS PRODUCT INCLUDE(S): 1x bathroom vessel sink in white color (592), 1x bathroom sink faucet in chrome color (1776), 1x bathroom sink drain in chrome color (33592).
- This product is a bundle (set of multiple products).
- This bathroom vessel sink set features a rectangle shape with a transitional style.
- This product is made for above counter installation.
- DIY installation instructions are included in the box.
- This bathroom vessel sink set is designed for a 1 hole faucet and the faucet drilling location is on the center.
- Comes with an overflow for safety.
- This bathroom vessel sink set features 1 sink.
- This bathroom vessel sink set is made with ceramic.
- The primary color of this product is white and it comes with chrome hardware.
- Smooth non-porous surface; prevents from discoloration and fading.
- Double fired and glazed for durability and stain resistance.
- 1.75-in. standard USA-Canada drain opening.
- Constructed with lead-free brass, ensuring strength and durability.
- Solid bulky brass feel (not cheap and light).
- 20.25-in. Width (left to right).
- 16.25-in. Depth (back to front).
- 6-in. Height (top to bottom).
- All dimensions are nominal.
- This product can usually be shipped out in 1 day.
- Quality control approved in Canada.
- Each box on your order is physically opened-up and inspected to make sure only the highest quality product is shipped.
- We take and store photos of every single quality audit of every single order we ship.
- You can see them when you track your order on our website.