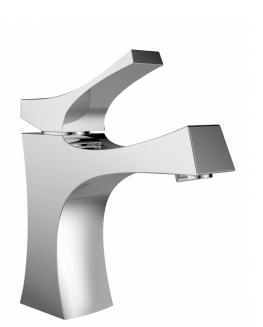

| QTY | Product ID | Series | Product Type         | Description                                                                     | Color  | Stock* | Expected Stock* | Expected Stock ETA* |
|-----|------------|--------|----------------------|---------------------------------------------------------------------------------|--------|--------|-----------------|---------------------|
| 1   | 592        | N/A    | Bathroom Vessel Sink | 20.25-in. W Above Counter White Bathroom Vessel Sink For 1 Hole Center Drilling | White  | 2      | 0               |                     |
| 1   | 1776       | Cyril  | Bathroom Sink Faucet | 1 Hole CUPC Approved Lead Free Brass Faucet In Chrome Color                     | Chrome | 84     | 0               |                     |
| 1   | 33592      | N/A    | Bathroom Sink Drain  | 2.60-in. W Stainless Steel Bathroom Sink Drain With Overflow In Chrome          | Chrome | 49     | 0               |                     |

## Feature(s):

- THIS PRODUCT INCLUDE(S): 1x bathroom vessel sink in white color (592), 1x bathroom sink faucet in chrome color (1776), 1x bathroom sink drain in chrome color (33592).
- This product is a bundle (set of multiple products).
- This bathroom vessel sink set features a rectangle shape with a transitional style.
- This product is made for above counter installation.
- DIY installation instructions are included in the box.
- This bathroom vessel sink set is designed for a 1 hole faucet and the faucet drilling location is on the center.
- Comes with an overflow for safety.
- This bathroom vessel sink set features 1 sink.
- This bathroom vessel sink set is made with ceramic.
- The primary color of this product is white and it comes with chrome hardware.
- Smooth non-porous surface; prevents from discoloration and fading.
- Double fired and glazed for durability and stain resistance.
- 1.75-in. standard USA-Canada drain opening.
- Constructed with lead-free brass, ensuring strength and durability.
- Solid bulky brass feel (not cheap and light).
- 20.25-in. Width (left to right).
- 16.25-in. Depth (back to front).
- 6-in. Height (top to bottom).
- All dimensions are nominal.
- This product can usually be shipped out in 1 day.
- Quality control approved in Canada.
- Each box on your order is physically opened-up and inspected to make sure only the highest quality product is shipped.
- We take and store photos of every single quality audit of every single order we ship.
- You can see them when you track your order on our website.