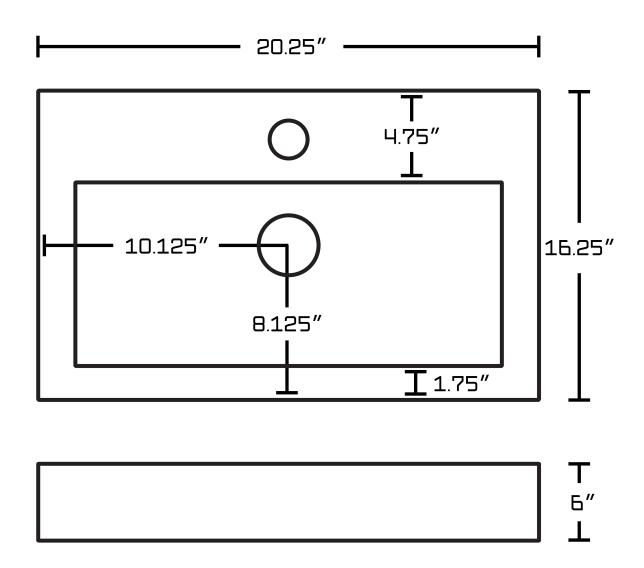

## Feature(s):

- THIS PRODUCT INCLUDE(S): 1x bathroom vessel sink in white color (592), 1x bathroom sink faucet in chrome color (1776), 1x bathroom sink drain in chrome color (33592).
- This product is a bundle (set of multiple products).
- This bathroom vessel sink set features a rectangle shape with a transitional style.
- This product is made for above counter installation.
- DIY installation instructions are included in the box.
- This bathroom vessel sink set is designed for a 1 hole faucet and the faucet drilling location is on the center.
- Comes with an overflow for safety.
- This bathroom vessel sink set features 1 sink.
- This bathroom vessel sink set is made with ceramic.
- The primary color of this product is white and it comes with chrome hardware.
- Smooth non-porous surface; prevents from discoloration and fading.
- Double fired and glazed for durability and stain resistance.
- 1.75-in. standard USA-Canada drain opening.
- Constructed with lead-free brass, ensuring strength and durability.
- Solid bulky brass feel (not cheap and light).
- 20.25-in. Width (left to right).
- 16.25-in. Depth (back to front).
- 6-in. Height (top to bottom).
- All dimensions are nominal.
- This product can usually be shipped out in 1 day.
- Quality control approved in Canada.
- Each box on your order is physically opened-up and inspected to make sure only the highest quality product is shipped.
- We take and store photos of every single quality audit of every single order we ship.
- You can see them when you track your order on our website.

| Product ID:               | 33592                    |
|---------------------------|--------------------------|
| Product Type:             | Bathroom Vessel Sink Set |
| Shape:                    | Rectangle                |
| Install Type:             | Above Counter            |
| Faucet Drilling:          | 1 Hole                   |
| Faucet Drilling Location: | Center                   |
| Overflow:                 | Yes                      |
| Num Of Sinks:             | 1                        |
| Includes Faucets:         | Yes                      |
| Includes Drains:          | Yes                      |
| Width Group:              | 20-in 29-in.             |
| Material:                 | Ceramic                  |
| Style:                    | Transitional             |
| Finish:                   | Enamel Glaze             |
| Hardware Color:           | Chrome                   |
| Color:                    | White                    |
| Recommended Ship Method:  | SP                       |