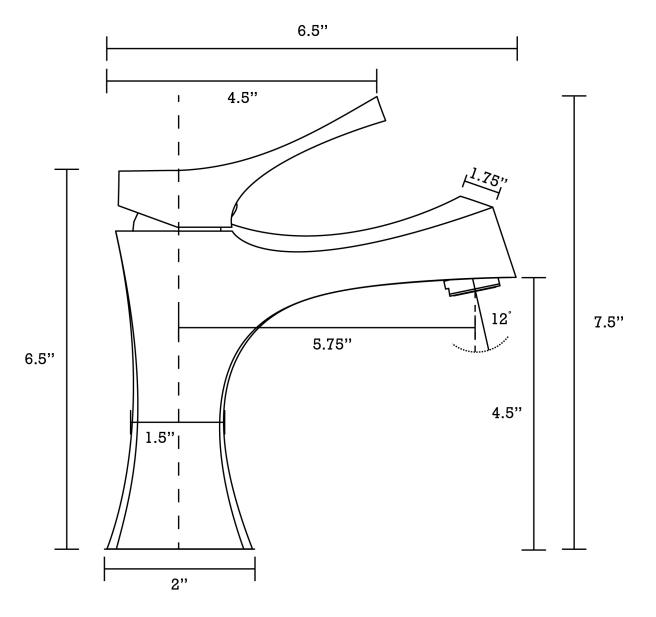

## Feature(s):

- THIS PRODUCT INCLUDE(S): 1x bathroom vessel sink in white color (592), 1x bathroom sink faucet in chrome color (1776), 1x bathroom sink drain in chrome color (33592).
- This product is a bundle (set of multiple products).
- This bathroom vessel sink set features a rectangle shape with a transitional style.
- This product is made for above counter installation.
- DIY installation instructions are included in the box.
- This bathroom vessel sink set is designed for a 1 hole faucet and the faucet drilling location is on the center.
- Comes with an overflow for safety.
- This bathroom vessel sink set features 1 sink.
- This bathroom vessel sink set is made with ceramic.
- The primary color of this product is white and it comes with chrome hardware.
- Smooth non-porous surface; prevents from discoloration and fading.
- Double fired and glazed for durability and stain resistance.
- 1.75-in. standard USA-Canada drain opening.
- Constructed with lead-free brass, ensuring strength and durability.
- Solid bulky brass feel (not cheap and light).
- 20.25-in. Width (left to right).
- 16.25-in. Depth (back to front).
- 6-in. Height (top to bottom).
- All dimensions are nominal.
- This product can usually be shipped out in 1 day.
- Quality control approved in Canada.
- Each box on your order is physically opened-up and inspected to make sure only the highest quality product is shipped.
- We take and store photos of every single quality audit of every single order we ship.
- You can see them when you track your order on our website.