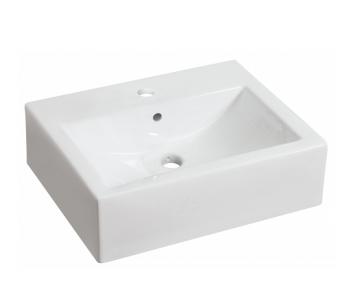

| QTY | Product ID | Series | Product Type         | Description                                                                     | Color  | Stock* | Expected Stock* | Expected Stock ETA* |
|-----|------------|--------|----------------------|---------------------------------------------------------------------------------|--------|--------|-----------------|---------------------|
| 1   | 592        | N/A    | Bathroom Vessel Sink | 20.25-in. W Above Counter White Bathroom Vessel Sink For 1 Hole Center Drilling | White  | 2      | 0               |                     |
| 1   | 1776       | Cyril  | Bathroom Sink Faucet | 1 Hole CUPC Approved Lead Free Brass Faucet In Chrome Color                     | Chrome | 84     | 0               |                     |
| 1   | 33592      | N/A    | Bathroom Sink Drain  | 2.60-in. W Stainless Steel Bathroom Sink Drain With Overflow In Chrome          | Chrome | 49     | 0               |                     |

<sup>\*</sup>Estimated as of 21 Jan 2022 2:46 PM.

Quality control approved in Canada. Each box on your order is physically opened-up and inspected to make sure only the highest quality product is shipped. We take and store photos of every single quality audit of every single order we ship. You can see them when you track your order on our website. This product is a group of multiple products. It features a rectangle shape. This bathroom vessel sink set is designed to be installed as a above counter bathroom vessel sink set. It is constructed with ceramic. This bathroom vessel sink set comes with a enamel glaze finish in White color. It is designed for a 1 hole faucet.

## Feature(s):

- THIS PRODUCT INCLUDE(S): 1x bathroom vessel sink in white color (592), 1x bathroom sink faucet in chrome color (1776), 1x bathroom sink drain in chrome color (33592).
- This product is a bundle (set of multiple products).
- This bathroom vessel sink set features a rectangle shape with a transitional style.
- This product is made for above counter installation.
- DIY installation instructions are included in the box.
- This bathroom vessel sink set is designed for a 1 hole faucet and the faucet drilling location is on the center.
- Comes with an overflow for safety.
- This bathroom vessel sink set features 1 sink.
- This bathroom vessel sink set is made with ceramic.
- The primary color of this product is white and it comes with chrome hardware.
- Smooth non-porous surface; prevents from discoloration and fading.
- Double fired and glazed for durability and stain resistance.
- 1.75-in. standard USA-Canada drain opening.
- Constructed with lead-free brass, ensuring strength and durability.
- Solid bulky brass feel (not cheap and light).
- 20.25-in. Width (left to right).
- 16.25-in. Depth (back to front).
- 6-in. Height (top to bottom).
- All dimensions are nominal.
- This product can usually be shipped out in 1 day.
- Quality control approved in Canada.
- Each box on your order is physically opened-up and inspected to make sure only the highest quality product is shipped.
- We take and store photos of every single quality audit of every single order we ship.
- You can see them when you track your order on our website.

| Product ID:               | 33592                    |
|---------------------------|--------------------------|
| Product Type:             | Bathroom Vessel Sink Set |
| Shape:                    | Rectangle                |
| Install Type:             | Above Counter            |
| Faucet Drilling:          | 1 Hole                   |
| Faucet Drilling Location: | Center                   |
| Overflow:                 | Yes                      |
| Num Of Sinks:             | 1                        |
| Includes Faucets:         | Yes                      |
| Includes Drains:          | Yes                      |
| Width Group:              | 20-in 29-in.             |
| Material:                 | Ceramic                  |
| Style:                    | Transitional             |
| Finish:                   | Enamel Glaze             |
| Hardware Color:           | Chrome                   |
| Color:                    | White                    |
| Recommended Ship Method:  | SP                       |