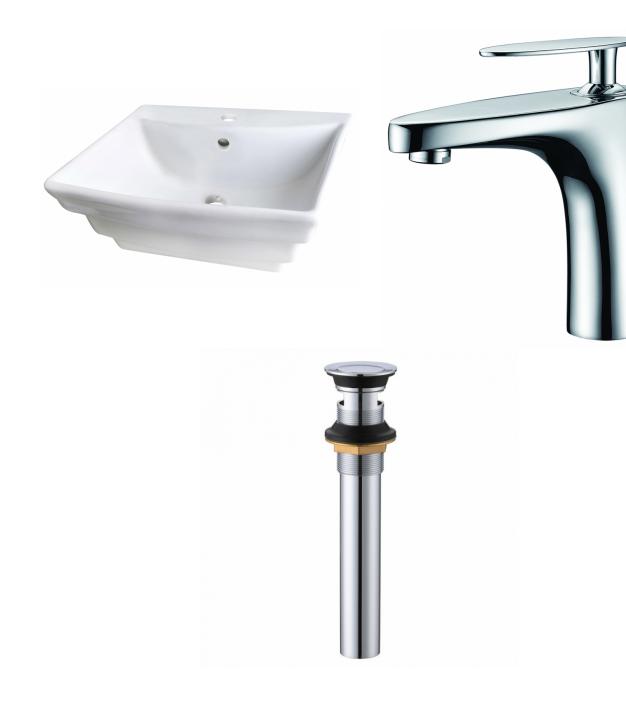

| QTY | Product ID | Series | Product Type         | Description                                                                     | Color  | Stock* | Expected Stock* | Expected Stock ETA* |
|-----|------------|--------|----------------------|---------------------------------------------------------------------------------|--------|--------|-----------------|---------------------|
| 1   | 58         | N/A    | Bathroom Vessel Sink | 19.75-in. W Above Counter White Bathroom Vessel Sink For 1 Hole Center Drilling | White  | 4      | 0               |                     |
| 1   | 1782       | Eli    | Bathroom Sink Faucet | 1 Hole CUPC Approved Lead Free Brass Faucet In Chrome Color                     | Chrome | 86     | 0               |                     |
| 1   | 33592      | N/A    | Bathroom Sink Drain  | 2.60-in. W Stainless Steel Bathroom Sink Drain With Overflow In Chrome          | Chrome | 49     | 0               |                     |

\*Estimated as of 21 Jan 2022 2:42 PM.

Quality control approved in Canada. Each box on your order is physically opened-up and inspected to make sure only the highest quality product is shipped. We take and store photos of every single quality audit of every single order we ship. You can see them when you track your order on our website. This product is a group of multiple products. It features a rectangle shape. This bathroom vessel sink set is designed to be installed as a above counter bathroom vessel sink set. It is constructed with ceramic. This bathroom vessel sink set comes with a enamel glaze finish in White color. It is designed for a 1 hole faucet.

## Feature(s):

• THIS PRODUCT INCLUDE(S): 1x bathroom vessel sink in white color (58), 1x bathroom sink faucet in chrome color (1782), 1x bathroom sink drain in chrome color (33592).

- This product is a bundle (set of multiple products).
- This bathroom vessel sink set features a rectangle shape with a transitional style.
- This product is made for above counter installation.
- DIY installation instructions are included in the box.
- This bathroom vessel sink set is designed for a 1 hole faucet and the faucet drilling location is on the center.
- Comes with an overflow for safety.
- This bathroom vessel sink set features 1 sink.
- This bathroom vessel sink set is made with ceramic.
- The primary color of this product is white and it comes with chrome hardware.
- Smooth non-porous surface; prevents from discoloration and fading.
- Double fired and glazed for durability and stain resistance.
- 1.75-in. standard USA-Canada drain opening.
- Constructed with lead-free brass, ensuring strength and durability.
- Solid bulky brass feel (not cheap and light).
- 19.75-in. Width (left to right).
- 17-in. Depth (back to front).
- 8-in. Height (top to bottom).
- All dimensions are nominal.
- This product can usually be shipped out in 1 day.
- Quality control approved in Canada.
- Each box on your order is physically opened-up and inspected to make sure only the highest quality product is shipped.
- We take and store photos of every single quality audit of every single order we ship.
- You can see them when you track your order on our website.