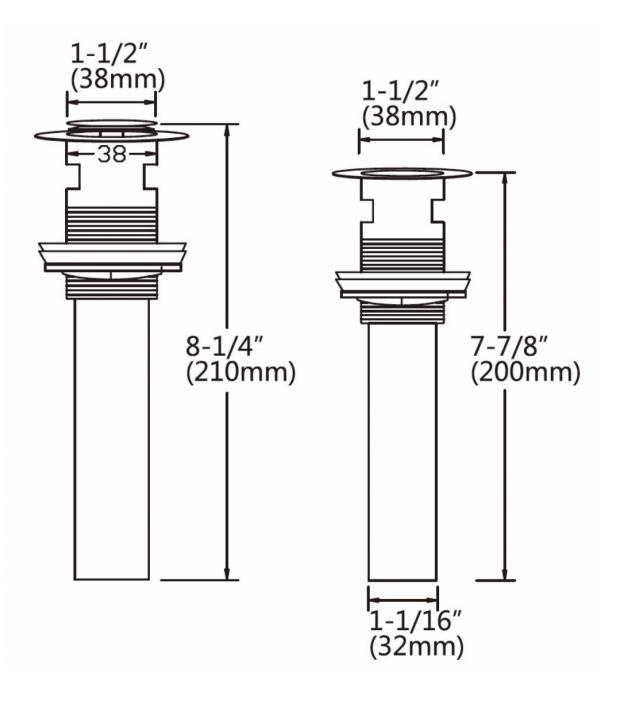

## Feature(s):

• THIS PRODUCT INCLUDE(S): 1x bathroom vessel sink in white color (58), 1x bathroom sink faucet in chrome color (1782), 1x bathroom sink drain in chrome color (33592).

- This product is a bundle (set of multiple products).
- This bathroom vessel sink set features a rectangle shape with a transitional style.
- This product is made for above counter installation.
- DIY installation instructions are included in the box.
- This bathroom vessel sink set is designed for a 1 hole faucet and the faucet drilling location is on the center.
- Comes with an overflow for safety.
- This bathroom vessel sink set features 1 sink.
- This bathroom vessel sink set is made with ceramic.
- The primary color of this product is white and it comes with chrome hardware.
- Smooth non-porous surface; prevents from discoloration and fading.
- Double fired and glazed for durability and stain resistance.
- 1.75-in. standard USA-Canada drain opening.
- Constructed with lead-free brass, ensuring strength and durability.
- Solid bulky brass feel (not cheap and light).
- 19.75-in. Width (left to right).
- 17-in. Depth (back to front).
- 8-in. Height (top to bottom).
- All dimensions are nominal.
- This product can usually be shipped out in 1 day.
- Quality control approved in Canada.
- Each box on your order is physically opened-up and inspected to make sure only the highest quality product is shipped.
- We take and store photos of every single quality audit of every single order we ship.
- You can see them when you track your order on our website.