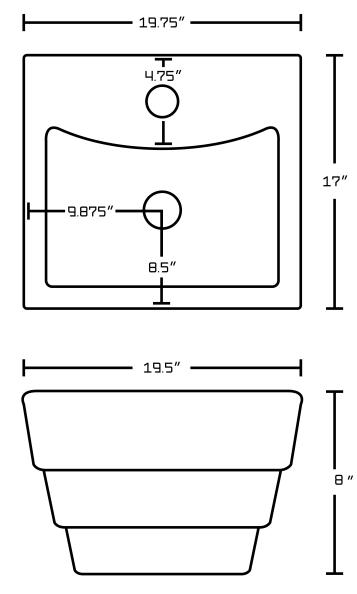

## Feature(s):

• THIS PRODUCT INCLUDE(S): 1x bathroom vessel sink in white color (58), 1x bathroom sink faucet in chrome color (1782), 1x bathroom sink drain in chrome color (33592).

- This product is a bundle (set of multiple products).
- This bathroom vessel sink set features a rectangle shape with a transitional style.
- This product is made for above counter installation.
- DIY installation instructions are included in the box.
- This bathroom vessel sink set is designed for a 1 hole faucet and the faucet drilling location is on the center.
- Comes with an overflow for safety.
- This bathroom vessel sink set features 1 sink.
- This bathroom vessel sink set is made with ceramic.
- The primary color of this product is white and it comes with chrome hardware.
- Smooth non-porous surface; prevents from discoloration and fading.
- Double fired and glazed for durability and stain resistance.
- 1.75-in. standard USA-Canada drain opening.
- Constructed with lead-free brass, ensuring strength and durability.
- Solid bulky brass feel (not cheap and light).
- 19.75-in. Width (left to right).
- 17-in. Depth (back to front).
- 8-in. Height (top to bottom).
- All dimensions are nominal.
- This product can usually be shipped out in 1 day.
- Quality control approved in Canada.
- Each box on your order is physically opened-up and inspected to make sure only the highest quality product is shipped.
- We take and store photos of every single quality audit of every single order we ship.
- You can see them when you track your order on our website.