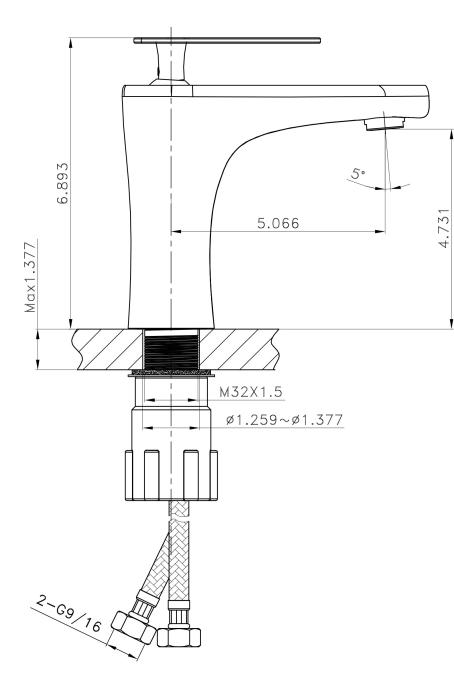

## Feature(s):

• THIS PRODUCT INCLUDE(S): 1x bathroom vessel sink in white color (58), 1x bathroom sink faucet in chrome color (1782), 1x bathroom sink drain in chrome color (33592).

- This product is a bundle (set of multiple products).
- This bathroom vessel sink set features a rectangle shape with a transitional style.
- This product is made for above counter installation.
- DIY installation instructions are included in the box.
- This bathroom vessel sink set is designed for a 1 hole faucet and the faucet drilling location is on the center.
- Comes with an overflow for safety.
- This bathroom vessel sink set features 1 sink.
- This bathroom vessel sink set is made with ceramic.
- The primary color of this product is white and it comes with chrome hardware.
- Smooth non-porous surface; prevents from discoloration and fading.
- Double fired and glazed for durability and stain resistance.
- 1.75-in. standard USA-Canada drain opening.
- Constructed with lead-free brass, ensuring strength and durability.
- Solid bulky brass feel (not cheap and light).
- 19.75-in. Width (left to right).
- 17-in. Depth (back to front).
- 8-in. Height (top to bottom).
- All dimensions are nominal.
- This product can usually be shipped out in 1 day.
- Quality control approved in Canada.
- Each box on your order is physically opened-up and inspected to make sure only the highest quality product is shipped.
- We take and store photos of every single quality audit of every single order we ship.
- You can see them when you track your order on our website.