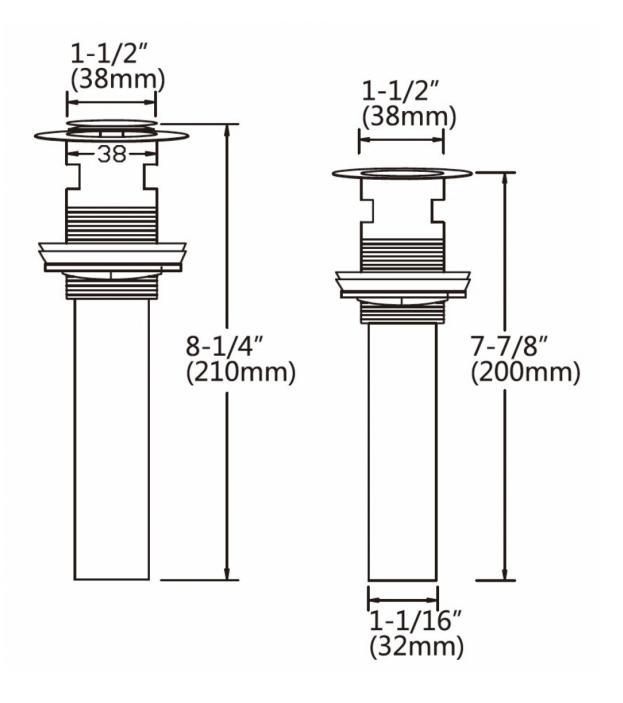

| Product ID:               | 33592                    |
|---------------------------|--------------------------|
| Product Type:             | Bathroom Vessel Sink Set |
| Shape:                    | Rectangle                |
| Install Type:             | Above Counter            |
| Faucet Drilling:          | 1 Hole                   |
| Faucet Drilling Location: | Center                   |
| Overflow:                 | Yes                      |
| Num Of Sinks:             | 1                        |
| Includes Faucets:         | Yes                      |
| Includes Drains:          | Yes                      |
| Width Group:              | 10-in 19-in.             |
| Material:                 | Ceramic                  |
| Style:                    | Traditional              |
| Finish:                   | Enamel Glaze             |
| Hardware Color:           | Chrome                   |
| Color:                    | White                    |
| Recommended Ship Method:  | SP                       |