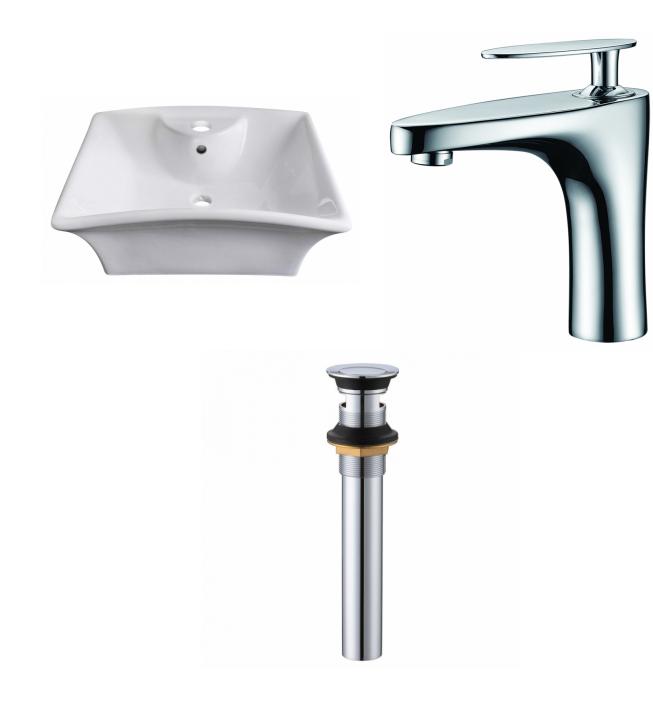

| QTY | Product ID | Series | Product Type         | Description                                                                    | Color  | Stock* | Expected Stock* | Expected Stock ETA* |
|-----|------------|--------|----------------------|--------------------------------------------------------------------------------|--------|--------|-----------------|---------------------|
| 1   | 127        |        |                      | 19.5-in. W Above Counter White Bathroom Vessel Sink For 1 Hole Center Drilling | White  | 5      | 0               |                     |
| 1   | 1782       | Eli    | Bathroom Sink Faucet | 1 Hole CUPC Approved Lead Free Brass Faucet In Chrome Color                    | Chrome | 86     | 0               |                     |
| 1   | 33592      | N/A    | Bathroom Sink Drain  | 2.60-in. W Stainless Steel Bathroom Sink Drain With Overflow In Chrome         | Chrome | 49     | 0               |                     |

## Feature(s):

• THIS PRODUCT INCLUDE(S): 1x bathroom vessel sink in white color (127), 1x bathroom sink faucet in chrome color (1782), 1x bathroom sink drain in chrome color (33592).

- This product is a bundle (set of multiple products).
- This bathroom vessel sink set features a rectangle shape with a traditional style.
- This product is made for above counter installation.
- DIY installation instructions are included in the box.
- This bathroom vessel sink set is designed for a 1 hole faucet and the faucet drilling location is on the center.
- Comes with an overflow for safety.
- This bathroom vessel sink set features 1 sink.
- This bathroom vessel sink set is made with ceramic.
- The primary color of this product is white and it comes with chrome hardware.
- Smooth non-porous surface; prevents from discoloration and fading.
- Double fired and glazed for durability and stain resistance.
- 1.75-in. standard USA-Canada drain opening.
- Constructed with lead-free brass, ensuring strength and durability.
- Solid bulky brass feel (not cheap and light).
- 19.5-in. Width (left to right).
- 16.25-in. Depth (back to front).
- 7-in. Height (top to bottom).
- All dimensions are nominal.
- This product can usually be shipped out in 1 day.
- Quality control approved in Canada.
- Each box on your order is physically opened-up and inspected to make sure only the highest quality product is shipped.
- We take and store photos of every single quality audit of every single order we ship.
- You can see them when you track your order on our website.