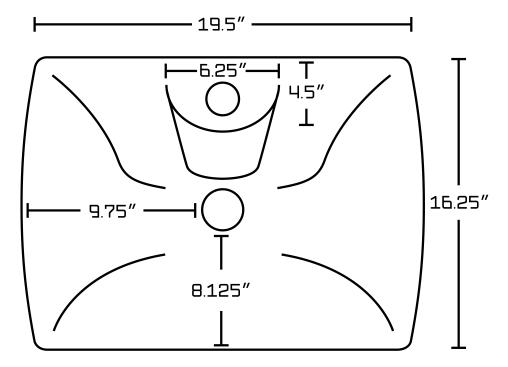

## Feature(s):

• THIS PRODUCT INCLUDE(S): 1x bathroom vessel sink in white color (127), 1x bathroom sink faucet in chrome color (1782), 1x bathroom sink drain in chrome color (33592).

- This product is a bundle (set of multiple products).
- This bathroom vessel sink set features a rectangle shape with a traditional style.
- This product is made for above counter installation.
- DIY installation instructions are included in the box.
- This bathroom vessel sink set is designed for a 1 hole faucet and the faucet drilling location is on the center.
- Comes with an overflow for safety.
- This bathroom vessel sink set features 1 sink.
- This bathroom vessel sink set is made with ceramic.
- The primary color of this product is white and it comes with chrome hardware.
- Smooth non-porous surface; prevents from discoloration and fading.
- Double fired and glazed for durability and stain resistance.
- 1.75-in. standard USA-Canada drain opening.
- Constructed with lead-free brass, ensuring strength and durability.
- Solid bulky brass feel (not cheap and light).
- 19.5-in. Width (left to right).
- 16.25-in. Depth (back to front).
- 7-in. Height (top to bottom).
- All dimensions are nominal.
- This product can usually be shipped out in 1 day.
- Quality control approved in Canada.
- Each box on your order is physically opened-up and inspected to make sure only the highest quality product is shipped.
- We take and store photos of every single quality audit of every single order we ship.
- You can see them when you track your order on our website.