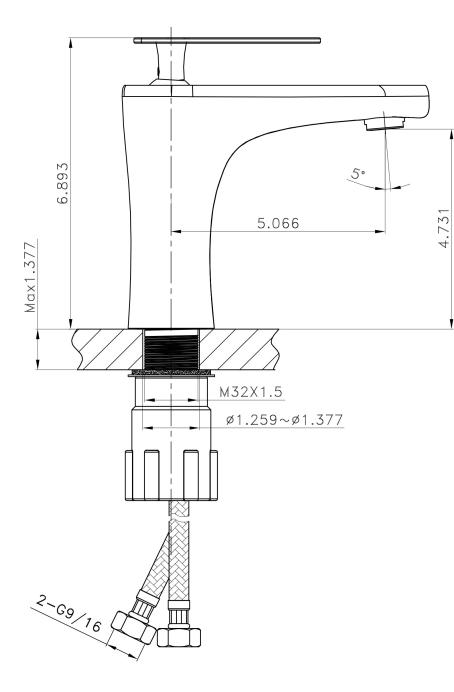

## Feature(s):

• THIS PRODUCT INCLUDE(S): 1x bathroom vessel sink in white color (127), 1x bathroom sink faucet in chrome color (1782), 1x bathroom sink drain in chrome color (33592).

- This product is a bundle (set of multiple products).
- This bathroom vessel sink set features a rectangle shape with a traditional style.
- This product is made for above counter installation.
- DIY installation instructions are included in the box.
- This bathroom vessel sink set is designed for a 1 hole faucet and the faucet drilling location is on the center.
- Comes with an overflow for safety.
- This bathroom vessel sink set features 1 sink.
- This bathroom vessel sink set is made with ceramic.
- The primary color of this product is white and it comes with chrome hardware.
- Smooth non-porous surface; prevents from discoloration and fading.
- Double fired and glazed for durability and stain resistance.
- 1.75-in. standard USA-Canada drain opening.
- Constructed with lead-free brass, ensuring strength and durability.
- Solid bulky brass feel (not cheap and light).
- 19.5-in. Width (left to right).
- 16.25-in. Depth (back to front).
- 7-in. Height (top to bottom).
- All dimensions are nominal.
- This product can usually be shipped out in 1 day.
- Quality control approved in Canada.
- Each box on your order is physically opened-up and inspected to make sure only the highest quality product is shipped.
- We take and store photos of every single quality audit of every single order we ship.
- You can see them when you track your order on our website.