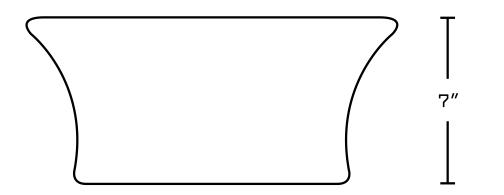

## Feature(s):

• THIS PRODUCT INCLUDE(S): 1x bathroom vessel sink in white color (127), 1x bathroom sink faucet in chrome color (1782), 1x bathroom sink drain in chrome color (33592).

- This product is a bundle (set of multiple products).
- This bathroom vessel sink set features a rectangle shape with a traditional style.
- This product is made for above counter installation.
- DIY installation instructions are included in the box.
- This bathroom vessel sink set is designed for a 1 hole faucet and the faucet drilling location is on the center.
- Comes with an overflow for safety.
- This bathroom vessel sink set features 1 sink.
- This bathroom vessel sink set is made with ceramic.
- The primary color of this product is white and it comes with chrome hardware.
- Smooth non-porous surface; prevents from discoloration and fading.
- Double fired and glazed for durability and stain resistance.
- 1.75-in. standard USA-Canada drain opening.
- Constructed with lead-free brass, ensuring strength and durability.
- Solid bulky brass feel (not cheap and light).
- 19.5-in. Width (left to right).
- 16.25-in. Depth (back to front).
- 7-in. Height (top to bottom).
- All dimensions are nominal.
- This product can usually be shipped out in 1 day.
- Quality control approved in Canada.
- Each box on your order is physically opened-up and inspected to make sure only the highest quality product is shipped.
- We take and store photos of every single quality audit of every single order we ship.
- You can see them when you track your order on our website.