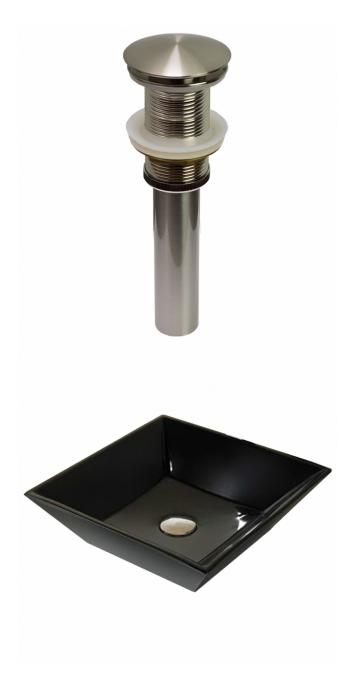

\*Estimated as of 21 Jan 2022 2:31 PM.

Quality control approved in Canada. Each box on your order is physically opened-up and inspected to make sure only the highest quality product is shipped. We take and store photos of every single quality audit of every single order we ship. You can see them when you track your order on our website. This product is a group of multiple products. It features a square shape. This bathroom vessel sink set is designed to be installed as a above counter bathroom vessel sink set. It is constructed with ceramic. This bathroom vessel sink set comes with a enamel glaze finish in Black color. It is designed for a wall mount faucet.

## Feature(s):

- This product is a bundle (set of multiple products).
- This bathroom vessel sink set features a square shape with a modern style.
- This product is made for above counter installation.
- DIY installation instructions are included in the box.
- This bathroom vessel sink set is designed for a wall mount faucet and the faucet drilling location is on the wall mount.
- This bathroom vessel sink set features 1 sink.
- This bathroom vessel sink set is made with ceramic.
- The primary color of this product is black and it comes with brushed nickel hardware.
- Constructed with lead-free brass, ensuring strength and durability.
- Solid bulky brass feel (not cheap and light).
- Smooth non-porous surface; prevents from discoloration and fading.
- Double fired and glazed for durability and stain resistance.
- 1.75-in. standard USA-Canada drain opening.
- 16.1-in. Width (left to right).
- 16.1-in. Depth (back to front).
- 4.7-in. Height (top to bottom).
- All dimensions are nominal.
- This product can usually be shipped out in 1 day.
- Quality control approved in Canada.
- Each box on your order is physically opened-up and inspected to make sure only the highest quality product is shipped.
- We take and store photos of every single quality audit of every single order we ship.
- You can see them when you track your order on our website.
- THIS PRODUCT INCLUDE(S): 1x bathroom sink drain in brushed nickel color (20324), 1x bathroom vessel sink in black color (28632).

| Product ID:               | 28632                    |
|---------------------------|--------------------------|
| Product Type:             | Bathroom Vessel Sink Set |
| Shape:                    | Square                   |
| Install Type:             | Above Counter            |
| Faucet Drilling:          | Wall Mount               |
| Faucet Drilling Location: | Wall Mount               |
| Overflow:                 | No                       |
| Num Of Sinks:             | 1                        |
| Includes Faucets:         | No                       |
| Includes Drains:          | Yes                      |
| Width Group:              | 10-in 19-in.             |
| Material:                 | Ceramic                  |
| Style:                    | Modern                   |
| Finish:                   | Enamel Glaze             |
| Hardware Color:           | Brushed Nickel           |
| Color:                    | Black                    |
| Recommended Ship Method:  | SP                       |