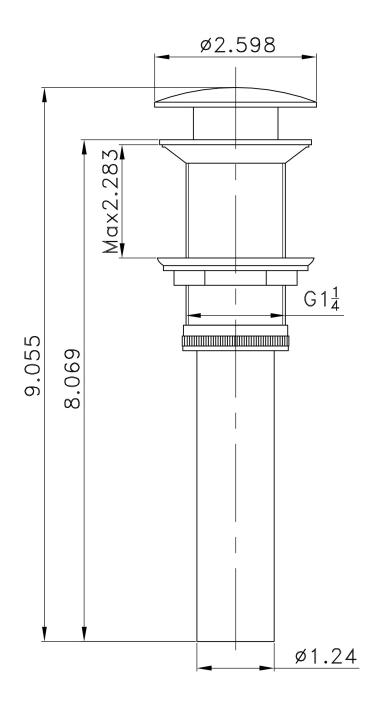

| <br>QTY | Product ID | Series | Product Type         | Description                                                                               | Color          | Stock* | Expected Stock* | Expected Stock ETA* |
|---------|------------|--------|----------------------|-------------------------------------------------------------------------------------------|----------------|--------|-----------------|---------------------|
| 1       | 20324      | N/A    | Bathroom Sink Drain  | 2.6-in. W Stainless Steel Bathroom Sink Drain In Brushed Nickel                           | Brushed Nickel | 90     | 0               |                     |
| 1       | 28632      | N/A    | Bathroom Vessel Sink | 16.1-in. W Above Counter Black Bathroom Vessel Sink For Wall Mount<br>Wall Mount Drilling | Black          | 27     | 0               |                     |

## Feature(s):

- This product is a bundle (set of multiple products).
- This bathroom vessel sink set features a square shape with a modern style.
- This product is made for above counter installation.
- DIY installation instructions are included in the box.
- This bathroom vessel sink set is designed for a wall mount faucet and the faucet drilling location is on the wall mount.
- This bathroom vessel sink set features 1 sink.
- This bathroom vessel sink set is made with ceramic.
- The primary color of this product is black and it comes with brushed nickel hardware.
- Constructed with lead-free brass, ensuring strength and durability.
- Solid bulky brass feel (not cheap and light).
- Smooth non-porous surface; prevents from discoloration and fading.
- Double fired and glazed for durability and stain resistance.
- 1.75-in. standard USA-Canada drain opening.
- 16.1-in. Width (left to right).
- 16.1-in. Depth (back to front).
- 4.7-in. Height (top to bottom).
- All dimensions are nominal.
- This product can usually be shipped out in 1 day.
- Quality control approved in Canada.
- Each box on your order is physically opened-up and inspected to make sure only the highest quality product is shipped.
- We take and store photos of every single quality audit of every single order we ship.
- You can see them when you track your order on our website.
- THIS PRODUCT INCLUDE(S): 1x bathroom sink drain in brushed nickel color (20324), 1x bathroom vessel sink in black color (28632).