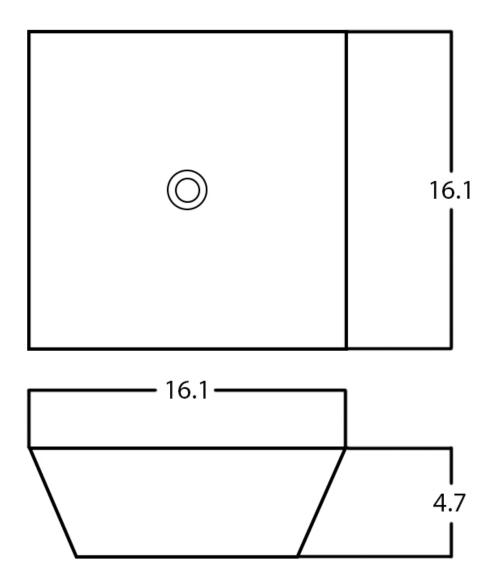

## Feature(s):

- This product is a bundle (set of multiple products).
- This bathroom vessel sink set features a square shape with a modern style.
- This product is made for above counter installation.
- DIY installation instructions are included in the box.
- This bathroom vessel sink set is designed for a wall mount faucet and the faucet drilling location is on the wall mount.
- This bathroom vessel sink set features 1 sink.
- This bathroom vessel sink set is made with ceramic.
- The primary color of this product is black and it comes with brushed nickel hardware.
- Constructed with lead-free brass, ensuring strength and durability.
- Solid bulky brass feel (not cheap and light).
- Smooth non-porous surface; prevents from discoloration and fading.
- Double fired and glazed for durability and stain resistance.
- 1.75-in. standard USA-Canada drain opening.
- 16.1-in. Width (left to right).
- 16.1-in. Depth (back to front).
- 4.7-in. Height (top to bottom).
- All dimensions are nominal.
- This product can usually be shipped out in 1 day.
- Quality control approved in Canada.
- Each box on your order is physically opened-up and inspected to make sure only the highest quality product is shipped.
- We take and store photos of every single quality audit of every single order we ship.
- You can see them when you track your order on our website.
- THIS PRODUCT INCLUDE(S): 1x bathroom sink drain in brushed nickel color (20324), 1x bathroom vessel sink in black color (28632).

| Product ID:               | 28632                    |
|---------------------------|--------------------------|
| Product Type:             | Bathroom Vessel Sink Set |
| Shape:                    | Square                   |
| Install Type:             | Above Counter            |
| Faucet Drilling:          | Wall Mount               |
| Faucet Drilling Location: | Wall Mount               |
| Overflow:                 | No                       |
| Num Of Sinks:             | 1                        |
| Includes Faucets:         | No                       |
| Includes Drains:          | Yes                      |
| Width Group:              | 10-in 19-in.             |
| Material:                 | Ceramic                  |
| Style:                    | Modern                   |
| Finish:                   | Enamel Glaze             |
| Hardware Color:           | Brushed Nickel           |
| Color:                    | Black                    |
| Recommended Ship Method:  | SP                       |