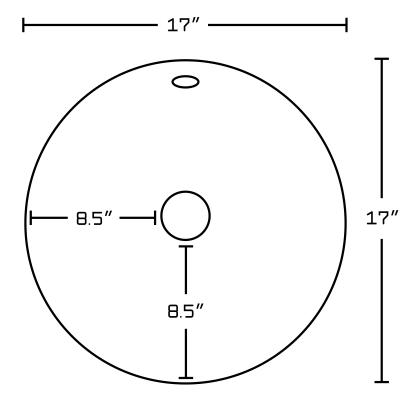

## Feature(s):

• THIS PRODUCT INCLUDE(S): 1x bathroom vessel sink in white color (134), 1x bathroom sink faucet in chrome color (1791), 1x bathroom sink drain in chrome color (33592).

- This product is a bundle (set of multiple products).
- This bathroom vessel sink set features a round shape with a traditional style.
- This product is made for above counter installation.
- DIY installation instructions are included in the box.
- This bathroom vessel sink set is designed for a deck mount faucet and the faucet drilling location is on the deck mount.
- Comes with an overflow for safety.
- This bathroom vessel sink set features 1 sink.
- This bathroom vessel sink set is made with ceramic.
- The primary color of this product is white and it comes with chrome hardware.
- Smooth non-porous surface; prevents from discoloration and fading.
- Double fired and glazed for durability and stain resistance.
- 1.75-in. standard USA-Canada drain opening.
- Constructed with lead-free brass, ensuring strength and durability.
- Solid bulky brass feel (not cheap and light).
- 17-in. Width (left to right).
- 17-in. Depth (back to front).
- 7-in. Height (top to bottom).
- All dimensions are nominal.
- This product can usually be shipped out in 1 day.
- Quality control approved in Canada.
- Each box on your order is physically opened-up and inspected to make sure only the highest quality product is shipped.
- We take and store photos of every single quality audit of every single order we ship.
- You can see them when you track your order on our website.