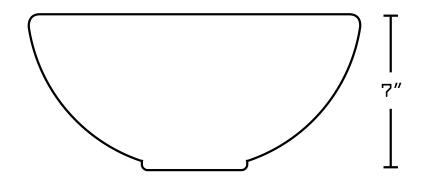

## Feature(s):

• THIS PRODUCT INCLUDE(S): 1x bathroom vessel sink in white color (134), 1x bathroom sink faucet in chrome color (1791), 1x bathroom sink drain in chrome color (33592).

- This product is a bundle (set of multiple products).
- This bathroom vessel sink set features a round shape with a traditional style.
- This product is made for above counter installation.
- DIY installation instructions are included in the box.
- This bathroom vessel sink set is designed for a deck mount faucet and the faucet drilling location is on the deck mount.
- Comes with an overflow for safety.
- This bathroom vessel sink set features 1 sink.
- This bathroom vessel sink set is made with ceramic.
- The primary color of this product is white and it comes with chrome hardware.
- Smooth non-porous surface; prevents from discoloration and fading.
- Double fired and glazed for durability and stain resistance.
- 1.75-in. standard USA-Canada drain opening.
- Constructed with lead-free brass, ensuring strength and durability.
- Solid bulky brass feel (not cheap and light).
- 17-in. Width (left to right).
- 17-in. Depth (back to front).
- 7-in. Height (top to bottom).
- All dimensions are nominal.
- This product can usually be shipped out in 1 day.
- Quality control approved in Canada.
- Each box on your order is physically opened-up and inspected to make sure only the highest quality product is shipped.
- We take and store photos of every single quality audit of every single order we ship.
- You can see them when you track your order on our website.