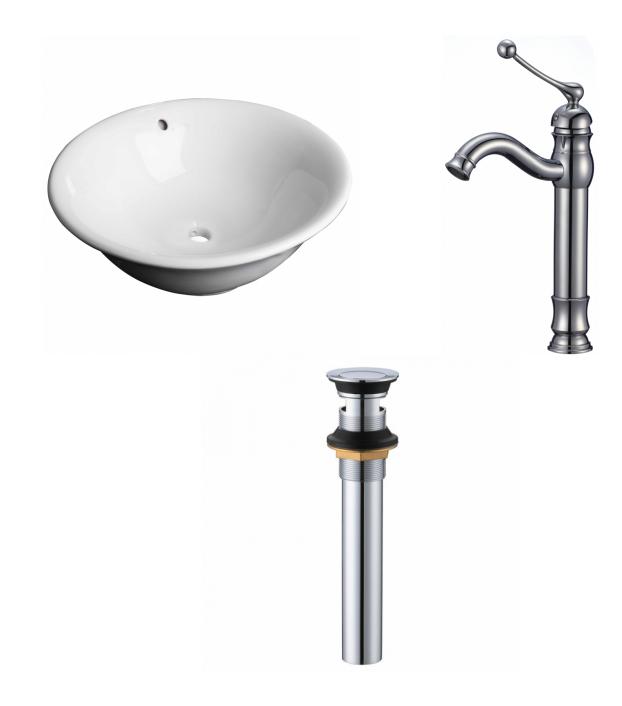

\*Estimated as of 21 Jan 2022 2:44 PM.

Quality control approved in Canada. Each box on your order is physically opened-up and inspected to make sure only the highest quality product is shipped. We take and store photos of every single quality audit of every single order we ship. You can see them when you track your order on our website. This product is a group of multiple products. It features a round shape. This bathroom vessel sink set is designed to be installed as a above counter bathroom vessel sink set. It is constructed with ceramic. This bathroom vessel sink set comes with a enamel glaze finish in White color. It is designed for a deck mount faucet.

## Feature(s):

• THIS PRODUCT INCLUDE(S): 1x bathroom vessel sink in white color (134), 1x bathroom sink faucet in chrome color (1791), 1x bathroom sink drain in chrome color (33592).

- This product is a bundle (set of multiple products).
- This bathroom vessel sink set features a round shape with a traditional style.
- This product is made for above counter installation.
- DIY installation instructions are included in the box.
- This bathroom vessel sink set is designed for a deck mount faucet and the faucet drilling location is on the deck mount.
- Comes with an overflow for safety.
- This bathroom vessel sink set features 1 sink.
- This bathroom vessel sink set is made with ceramic.
- The primary color of this product is white and it comes with chrome hardware.
- Smooth non-porous surface; prevents from discoloration and fading.
- Double fired and glazed for durability and stain resistance.
- 1.75-in. standard USA-Canada drain opening.
- Constructed with lead-free brass, ensuring strength and durability.
- Solid bulky brass feel (not cheap and light).
- 17-in. Width (left to right).
- 17-in. Depth (back to front).
- 7-in. Height (top to bottom).
- All dimensions are nominal.
- This product can usually be shipped out in 1 day.
- Quality control approved in Canada.
- Each box on your order is physically opened-up and inspected to make sure only the highest quality product is shipped.
- We take and store photos of every single quality audit of every single order we ship.
- You can see them when you track your order on our website.

| Product ID:               | 33592                    |
|---------------------------|--------------------------|
| Product Type:             | Bathroom Vessel Sink Set |
| Shape:                    | Round                    |
| Install Type:             | Above Counter            |
| Faucet Drilling:          | Deck Mount               |
| Faucet Drilling Location: | Deck Mount               |
| Overflow:                 | Yes                      |
| Num Of Sinks:             | 1                        |
| Includes Faucets:         | Yes                      |
| Includes Drains:          | Yes                      |
| Width Group:              | 10-in 19-in.             |
| Material:                 | Ceramic                  |
| Style:                    | Traditional              |
| Finish:                   | Enamel Glaze             |
| Hardware Color:           | Chrome                   |
| Color:                    | White                    |
| Recommended Ship Method:  | SP                       |