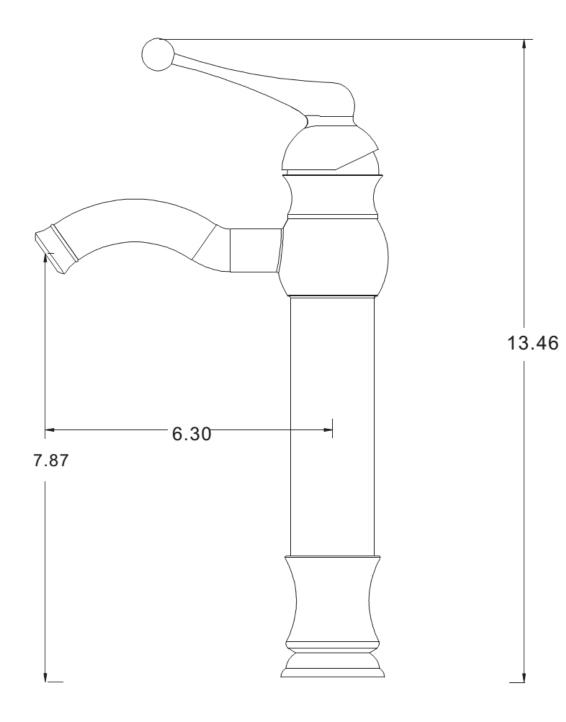

| QTY | Product ID | Series        | Product Type         | Description                                                                             | Color  | Stock* | Expected Stock* | Expected Stock ETA* |
|-----|------------|---------------|----------------------|-----------------------------------------------------------------------------------------|--------|--------|-----------------|---------------------|
| 1   | 134        |               |                      | 17-in. W Above Counter White Bathroom Vessel Sink For Deck Mount<br>Deck Mount Drilling | White  | 1      | 0               |                     |
| 1   | 1791       | Nebula Grande | Bathroom Sink Faucet | Deck Mount CUPC Approved Lead Free Brass Faucet In Chrome Color                         | Chrome | 28     | 0               |                     |

## Feature(s):

• THIS PRODUCT INCLUDE(S): 1x bathroom vessel sink in white color (134), 1x bathroom sink faucet in chrome color (1791), 1x bathroom sink drain in chrome color (33592).

- This product is a bundle (set of multiple products).
- This bathroom vessel sink set features a round shape with a traditional style.
- This product is made for above counter installation.
- DIY installation instructions are included in the box.
- This bathroom vessel sink set is designed for a deck mount faucet and the faucet drilling location is on the deck mount.
- Comes with an overflow for safety.
- This bathroom vessel sink set features 1 sink.
- This bathroom vessel sink set is made with ceramic.
- The primary color of this product is white and it comes with chrome hardware.
- Smooth non-porous surface; prevents from discoloration and fading.
- Double fired and glazed for durability and stain resistance.
- 1.75-in. standard USA-Canada drain opening.
- Constructed with lead-free brass, ensuring strength and durability.
- Solid bulky brass feel (not cheap and light).
- 17-in. Width (left to right).
- 17-in. Depth (back to front).
- 7-in. Height (top to bottom).
- All dimensions are nominal.
- This product can usually be shipped out in 1 day.
- Quality control approved in Canada.
- Each box on your order is physically opened-up and inspected to make sure only the highest quality product is shipped.
- We take and store photos of every single quality audit of every single order we ship.
- You can see them when you track your order on our website.