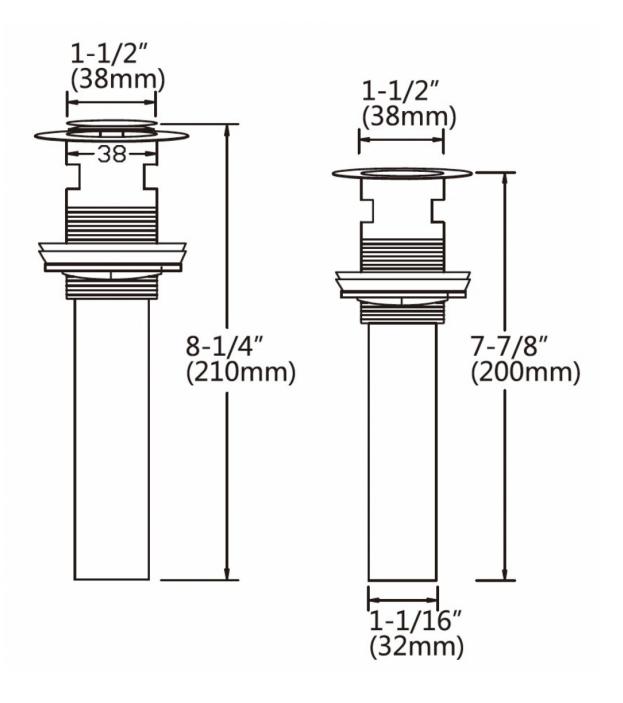

|   | 1 | 33592 | N/A | Bathroom Sink Drain | 2.60-in. W Stainless Steel Bathroom Sink Drain With Overflow In Chrome | Chrome | 49 | 0 |
|---|---|-------|-----|---------------------|------------------------------------------------------------------------|--------|----|---|
| I |   |       |     |                     |                                                                        |        |    |   |
|   |   |       |     |                     |                                                                        |        |    |   |
|   |   |       |     |                     |                                                                        |        |    |   |
|   |   |       |     |                     |                                                                        |        |    |   |
|   |   |       |     |                     |                                                                        |        |    |   |
|   |   |       |     |                     |                                                                        |        |    |   |