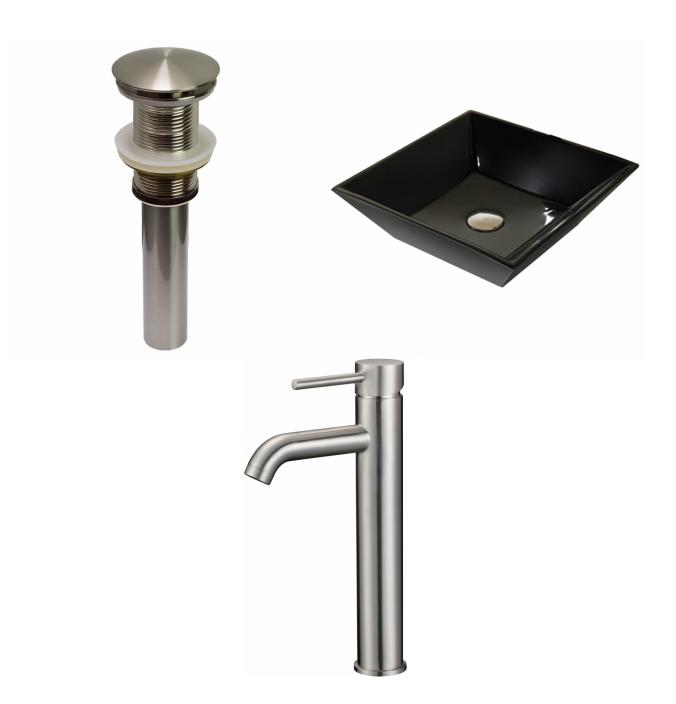

| OTY | Product ID | Sorios | Product Type        | Description                                                                            | Color          | Stock* | Expected Stock* | Expected Stock ETA* |
|-----|------------|--------|---------------------|----------------------------------------------------------------------------------------|----------------|--------|-----------------|---------------------|
|     |            |        |                     |                                                                                        |                |        |                 | Expected Stock LTA  |
| 1   | 20324      | N/A    | Bathroom Sink Drain | 2.6-in. W Stainless Steel Bathroom Sink Drain In Brushed Nickel                        | Brushed Nickel | 90     | 0               |                     |
| 1   | 28568      | N/A    |                     | 16.1-in. W Above Counter Black Bathroom Vessel Sink For Deck Mount Deck Mount Drilling | Black          | 27     | 0               |                     |

## Feature(s):

- This product is a bundle (set of multiple products).
- This bathroom vessel sink set features a square shape with a modern style.
- This product is made for above counter installation.
- DIY installation instructions are included in the box.
- This bathroom vessel sink set is designed for a deck mount faucet and the faucet drilling location is on the deck mount.
- This bathroom vessel sink set features 1 sink.
- This bathroom vessel sink set is made with ceramic.
- The primary color of this product is black and it comes with brushed nickel hardware.
- Constructed with lead-free brass, ensuring strength and durability.
- Solid bulky brass feel (not cheap and light).
- Smooth non-porous surface; prevents from discoloration and fading.
- Double fired and glazed for durability and stain resistance.
- 1.75-in. standard USA-Canada drain opening.
- 16.1-in. Width (left to right).
- 16.1-in. Depth (back to front).
- 4.7-in. Height (top to bottom).
- All dimensions are nominal.
- This product can usually be shipped out in 1 day.
- Quality control approved in Canada.
- Each box on your order is physically opened-up and inspected to make sure only the highest quality product is shipped.
- We take and store photos of every single quality audit of every single order we ship.
- You can see them when you track your order on our website.
- THIS PRODUCT INCLUDE(S): 1x bathroom sink drain in brushed nickel color (20324), 1x bathroom vessel sink in black color (28568), 1x bathroom sink faucet in brushed nickel color (28792).