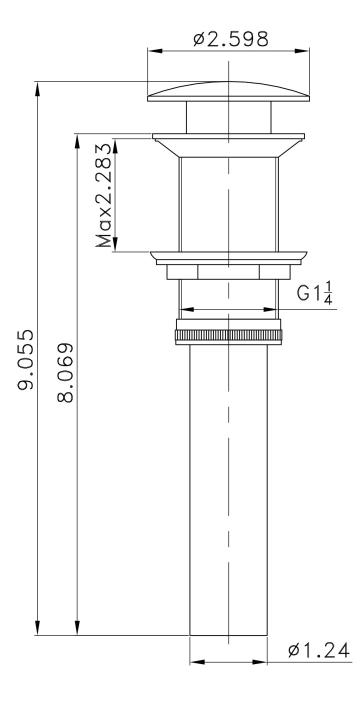

| OTY | Product ID | Sorios | Product Type        | Description                                                                            | Color          | Stock* | Expected Stock* | Expected Stock ETA* |
|-----|------------|--------|---------------------|----------------------------------------------------------------------------------------|----------------|--------|-----------------|---------------------|
|     |            |        |                     |                                                                                        |                |        |                 | Expected Stock LTA  |
| 1   | 20324      | N/A    | Bathroom Sink Drain | 2.6-in. W Stainless Steel Bathroom Sink Drain In Brushed Nickel                        | Brushed Nickel | 90     | 0               |                     |
| 1   | 28568      | N/A    |                     | 16.1-in. W Above Counter Black Bathroom Vessel Sink For Deck Mount Deck Mount Drilling | Black          | 27     | 0               |                     |

## Feature(s):

- This product is a bundle (set of multiple products).
- This bathroom vessel sink set features a square shape with a modern style.
- This product is made for above counter installation.
- DIY installation instructions are included in the box.
- This bathroom vessel sink set is designed for a deck mount faucet and the faucet drilling location is on the deck mount.
- This bathroom vessel sink set features 1 sink.
- This bathroom vessel sink set is made with ceramic.
- The primary color of this product is black and it comes with brushed nickel hardware.
- Constructed with lead-free brass, ensuring strength and durability.
- Solid bulky brass feel (not cheap and light).
- Smooth non-porous surface; prevents from discoloration and fading.
- Double fired and glazed for durability and stain resistance.
- 1.75-in. standard USA-Canada drain opening.
- 16.1-in. Width (left to right).
- 16.1-in. Depth (back to front).
- 4.7-in. Height (top to bottom).
- All dimensions are nominal.
- This product can usually be shipped out in 1 day.
- Quality control approved in Canada.
- Each box on your order is physically opened-up and inspected to make sure only the highest quality product is shipped.
- We take and store photos of every single quality audit of every single order we ship.
- You can see them when you track your order on our website.
- THIS PRODUCT INCLUDE(S): 1x bathroom sink drain in brushed nickel color (20324), 1x bathroom vessel sink in black color (28568), 1x bathroom sink faucet in brushed nickel color (28792).