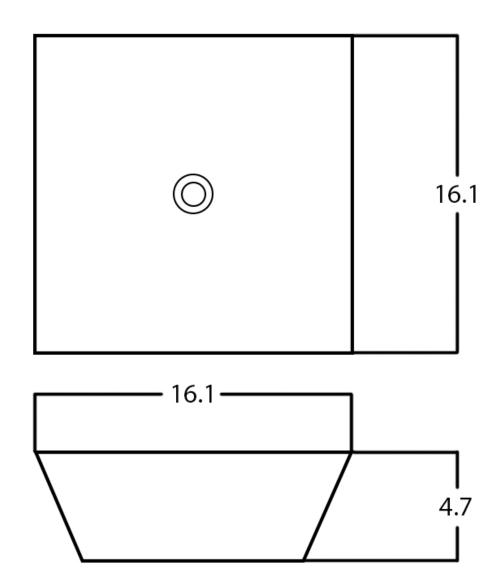

## Feature(s):

- This product is a bundle (set of multiple products).
- This bathroom vessel sink set features a square shape with a modern style.
- This product is made for above counter installation.
- DIY installation instructions are included in the box.
- This bathroom vessel sink set is designed for a deck mount faucet and the faucet drilling location is on the deck mount.
- This bathroom vessel sink set features 1 sink.
- This bathroom vessel sink set is made with ceramic.
- The primary color of this product is black and it comes with brushed nickel hardware.
- Constructed with lead-free brass, ensuring strength and durability.
- Solid bulky brass feel (not cheap and light).
- Smooth non-porous surface; prevents from discoloration and fading.
- Double fired and glazed for durability and stain resistance.
- 1.75-in. standard USA-Canada drain opening.
- 16.1-in. Width (left to right).
- 16.1-in. Depth (back to front).
- 4.7-in. Height (top to bottom).
- All dimensions are nominal.
- This product can usually be shipped out in 1 day.
- Quality control approved in Canada.
- Each box on your order is physically opened-up and inspected to make sure only the highest quality product is shipped.
- We take and store photos of every single quality audit of every single order we ship.
- You can see them when you track your order on our website.
- THIS PRODUCT INCLUDE(S): 1x bathroom sink drain in brushed nickel color (20324), 1x bathroom vessel sink in black color (28568), 1x bathroom sink faucet in brushed nickel color (28792).