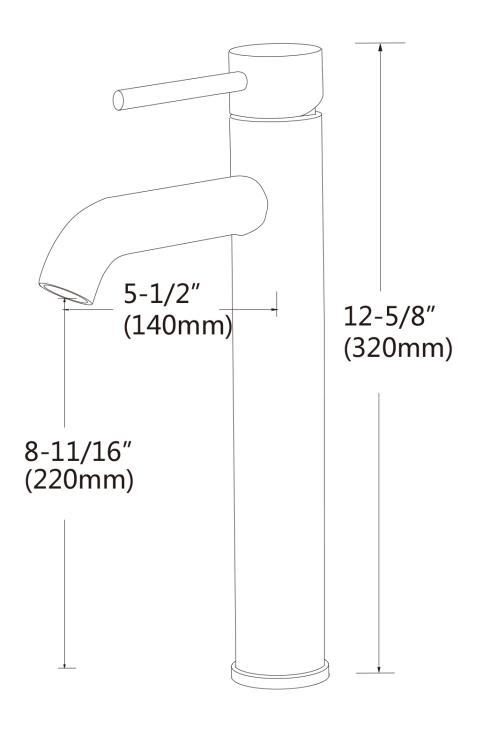

| =11 | 1 | 28792 | N/A | Bathroom Sink Faucet | Deck Mount CUPC Approved Lead Free Brass Faucet In Brushed Nickel Color | Brushed Nickel | 43 | 0 |  |
|-----|---|-------|-----|----------------------|-------------------------------------------------------------------------|----------------|----|---|--|
|     |   |       |     |                      |                                                                         |                |    |   |  |
|     |   |       |     |                      |                                                                         |                |    |   |  |
|     |   |       |     |                      |                                                                         |                |    |   |  |
|     |   |       |     |                      |                                                                         |                |    |   |  |