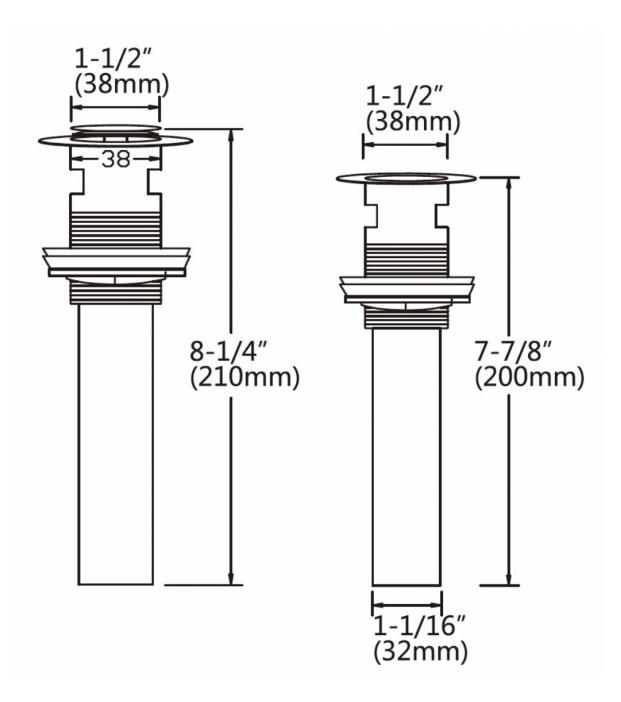

## Feature(s):

- THIS PRODUCT INCLUDE(S): 1x bathroom vessel sink in white color (133), 1x bathroom sink faucet in chrome color (28787), 1x bathroom sink drain in chrome color (33592).
- This product is a bundle (set of multiple products).
- This bathroom vessel sink set features a rectangle shape with a transitional style.
- This product is made for above counter installation.
- DIY installation instructions are included in the box.
- This bathroom vessel sink set is designed for a 1 hole faucet and the faucet drilling location is on the center.
- Comes with an overflow for safety.
- This bathroom vessel sink set features 1 sink.
- This bathroom vessel sink set is made with ceramic.
- The primary color of this product is white and it comes with chrome hardware.
- Smooth non-porous surface; prevents from discoloration and fading.
- Double fired and glazed for durability and stain resistance.
- 1.75-in. standard USA-Canada drain opening.
- Constructed with lead-free brass, ensuring strength and durability.
- Solid bulky brass feel (not cheap and light).
- 21-in. Width (left to right).
- 16.5-in. Depth (back to front).
- 6-in. Height (top to bottom).
- All dimensions are nominal.
- This product can usually be shipped out in 1 day.
- Quality control approved in Canada.
- Each box on your order is physically opened-up and inspected to make sure only the highest quality product is shipped.
- We take and store photos of every single quality audit of every single order we ship.
- You can see them when you track your order on our website.

| Product ID:               | 33592                    |
|---------------------------|--------------------------|
| Product Type:             | Bathroom Vessel Sink Set |
| Shape:                    | Rectangle                |
| Install Type:             | Above Counter            |
| Faucet Drilling:          | 1 Hole                   |
| Faucet Drilling Location: | Center                   |
| Overflow:                 | Yes                      |
| Num Of Sinks:             | 1                        |
| Includes Faucets:         | Yes                      |
| Includes Drains:          | Yes                      |
| Width Group:              | 20-in 29-in.             |
| Material:                 | Ceramic                  |
| Style:                    | Transitional             |
| Finish:                   | Enamel Glaze             |
| Hardware Color:           | Chrome                   |
| Color:                    | White                    |
| Recommended Ship Method:  | SP                       |