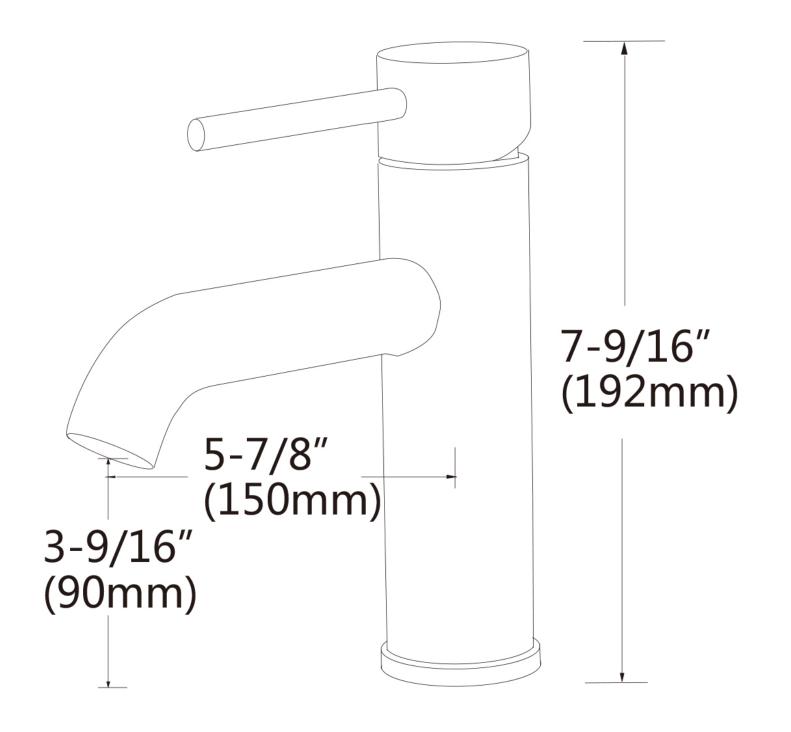

## Feature(s):

- THIS PRODUCT INCLUDE(S): 1x bathroom vessel sink in white color (133), 1x bathroom sink faucet in chrome color (28787), 1x bathroom sink drain in chrome color (33592).
- This product is a bundle (set of multiple products).
- This bathroom vessel sink set features a rectangle shape with a transitional style.
- This product is made for above counter installation.
- DIY installation instructions are included in the box.
- This bathroom vessel sink set is designed for a 1 hole faucet and the faucet drilling location is on the center.
- Comes with an overflow for safety.
- This bathroom vessel sink set features 1 sink.
- This bathroom vessel sink set is made with ceramic.
- The primary color of this product is white and it comes with chrome hardware.
- Smooth non-porous surface; prevents from discoloration and fading.
- Double fired and glazed for durability and stain resistance.
- 1.75-in. standard USA-Canada drain opening.
- Constructed with lead-free brass, ensuring strength and durability.
- Solid bulky brass feel (not cheap and light).
- 21-in. Width (left to right).
- 16.5-in. Depth (back to front).
- 6-in. Height (top to bottom).
- All dimensions are nominal.
- This product can usually be shipped out in 1 day.
- Quality control approved in Canada.
- Each box on your order is physically opened-up and inspected to make sure only the highest quality product is shipped.
- We take and store photos of every single quality audit of every single order we ship.
- You can see them when you track your order on our website.