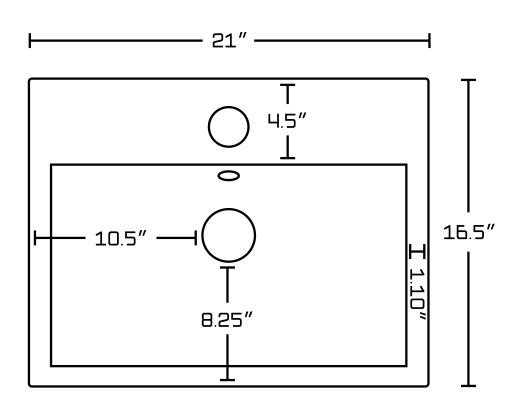

## Feature(s):

- THIS PRODUCT INCLUDE(S): 1x bathroom vessel sink in white color (133), 1x bathroom sink faucet in chrome color (28787), 1x bathroom sink drain in chrome color (33592).
- This product is a bundle (set of multiple products).
- This bathroom vessel sink set features a rectangle shape with a transitional style.
- This product is made for above counter installation.
- DIY installation instructions are included in the box.
- This bathroom vessel sink set is designed for a 1 hole faucet and the faucet drilling location is on the center.
- Comes with an overflow for safety.
- This bathroom vessel sink set features 1 sink.
- This bathroom vessel sink set is made with ceramic.
- The primary color of this product is white and it comes with chrome hardware.
- Smooth non-porous surface; prevents from discoloration and fading.
- Double fired and glazed for durability and stain resistance.
- 1.75-in. standard USA-Canada drain opening.
- Constructed with lead-free brass, ensuring strength and durability.
- Solid bulky brass feel (not cheap and light).
- 21-in. Width (left to right).
- 16.5-in. Depth (back to front).
- 6-in. Height (top to bottom).
- All dimensions are nominal.
- This product can usually be shipped out in 1 day.
- Quality control approved in Canada.
- Each box on your order is physically opened-up and inspected to make sure only the highest quality product is shipped.
- We take and store photos of every single quality audit of every single order we ship.
- You can see them when you track your order on our website.