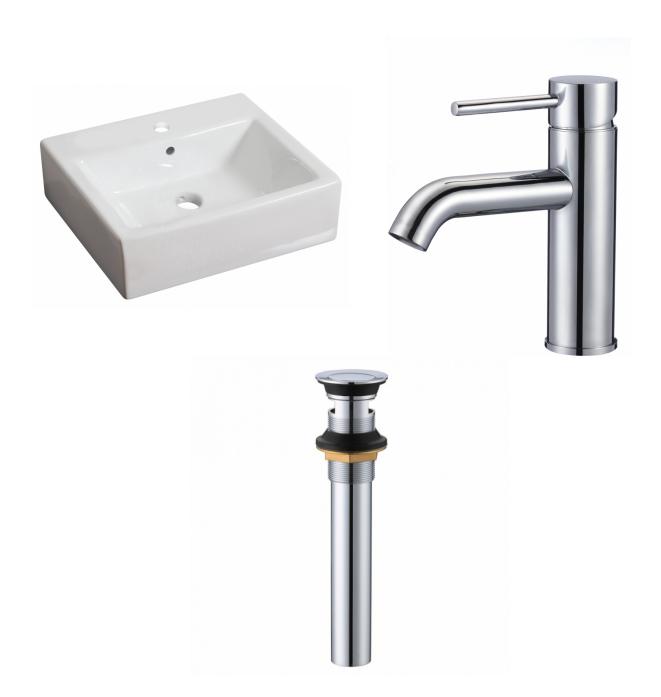

| QTY | Product ID | Series | Product Type         | Description                                                                  | Color  | Stock* | Expected Stock* | Expected Stock ETA* |
|-----|------------|--------|----------------------|------------------------------------------------------------------------------|--------|--------|-----------------|---------------------|
| 1   | 133        | N/A    | Bathroom Vessel Sink | 21-in. W Above Counter White Bathroom Vessel Sink For 1 Hole Center Drilling | White  | 33     | 0               |                     |
| 1   | 28787      | N/A    | Bathroom Sink Faucet | 1 Hole CUPC Approved Lead Free Brass Faucet In Chrome Color                  | Chrome | 47     | 0               |                     |
| 1   | 33592      | N/A    | Bathroom Sink Drain  | 2.60-in. W Stainless Steel Bathroom Sink Drain With Overflow In Chrome       | Chrome | 49     | 0               |                     |

## Feature(s):

- THIS PRODUCT INCLUDE(S): 1x bathroom vessel sink in white color (133), 1x bathroom sink faucet in chrome color (28787), 1x bathroom sink drain in chrome color (33592).
- This product is a bundle (set of multiple products).
- This bathroom vessel sink set features a rectangle shape with a transitional style.
- This product is made for above counter installation.
- DIY installation instructions are included in the box.
- This bathroom vessel sink set is designed for a 1 hole faucet and the faucet drilling location is on the center.
- Comes with an overflow for safety.
- This bathroom vessel sink set features 1 sink.
- This bathroom vessel sink set is made with ceramic.
- The primary color of this product is white and it comes with chrome hardware.
- Smooth non-porous surface; prevents from discoloration and fading.
- Double fired and glazed for durability and stain resistance.
- 1.75-in. standard USA-Canada drain opening.
- Constructed with lead-free brass, ensuring strength and durability.
- Solid bulky brass feel (not cheap and light).
- 21-in. Width (left to right).
- 16.5-in. Depth (back to front).
- 6-in. Height (top to bottom).
- All dimensions are nominal.
- This product can usually be shipped out in 1 day.
- Quality control approved in Canada.
- Each box on your order is physically opened-up and inspected to make sure only the highest quality product is shipped.
- We take and store photos of every single quality audit of every single order we ship.
- You can see them when you track your order on our website.