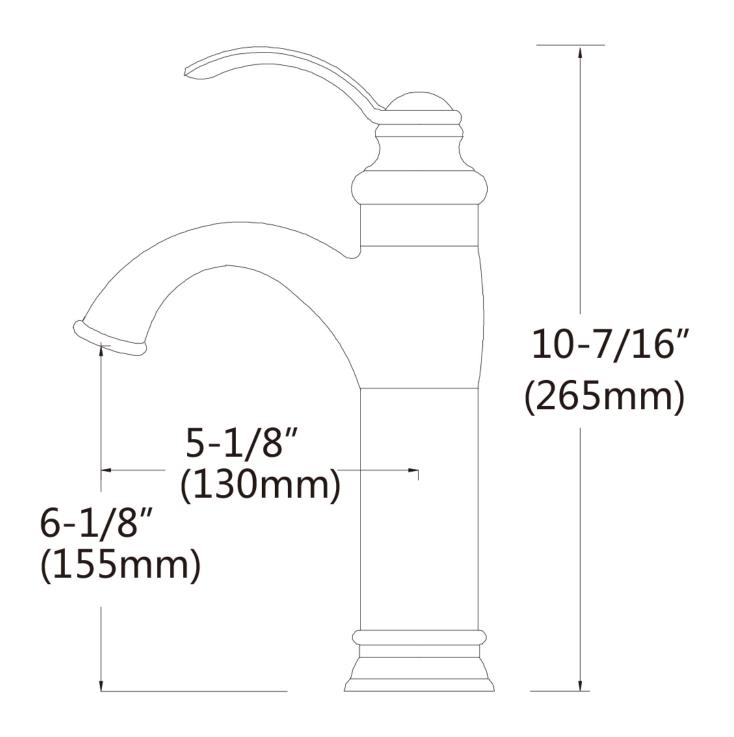

## Feature(s):

- This product is a bundle (set of multiple products).
- This bathroom vessel sink set features a rectangle shape with a transitional style.
- This product is made for wall mount installation.
- DIY installation instructions are included in the box.
- This bathroom vessel sink set is designed for a 1 hole faucet and the faucet drilling location is on the left.
- This bathroom vessel sink set features 1 sink.
- This bathroom vessel sink set is made with ceramic.
- The primary color of this product is white and it comes with brushed nickel hardware.
- Smooth non-porous surface; prevents from discoloration and fading.
- Double fired and glazed for durability and stain resistance.
- 1.75-in. standard USA-Canada drain opening.
- Constructed with lead-free brass, ensuring strength and durability.
- Solid bulky brass feel (not cheap and light).
- 16.25-in. Width (left to right).
- 11.75-in. Depth (back to front).
- 4.5-in. Height (top to bottom).
- All dimensions are nominal.
- This product can usually be shipped out in 1 day.
- Quality control approved in Canada.
- Each box on your order is physically opened-up and inspected to make sure only the highest quality product is shipped.
- We take and store photos of every single quality audit of every single order we ship.
- You can see them when you track your order on our website.
- THIS PRODUCT INCLUDE(S): 1x bathroom vessel sink in white color (1307), 1x bathroom sink drain in brushed nickel color (20324), 1x bathroom sink faucet in brushed nickel color (28736).