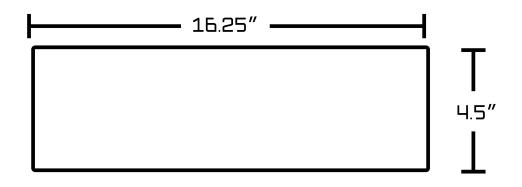

## Feature(s):

- This product is a bundle (set of multiple products).
- This bathroom vessel sink set features a rectangle shape with a transitional style.
- This product is made for wall mount installation.
- DIY installation instructions are included in the box.
- This bathroom vessel sink set is designed for a 1 hole faucet and the faucet drilling location is on the left.
- This bathroom vessel sink set features 1 sink.
- This bathroom vessel sink set is made with ceramic.
- The primary color of this product is white and it comes with brushed nickel hardware.
- Smooth non-porous surface; prevents from discoloration and fading.
- Double fired and glazed for durability and stain resistance.
- 1.75-in. standard USA-Canada drain opening.
- Constructed with lead-free brass, ensuring strength and durability.
- Solid bulky brass feel (not cheap and light).
- 16.25-in. Width (left to right).
- 11.75-in. Depth (back to front).
- 4.5-in. Height (top to bottom).
- All dimensions are nominal.
- This product can usually be shipped out in 1 day.
- Quality control approved in Canada.
- Each box on your order is physically opened-up and inspected to make sure only the highest quality product is shipped.
- We take and store photos of every single quality audit of every single order we ship.
- You can see them when you track your order on our website.
- THIS PRODUCT INCLUDE(S): 1x bathroom vessel sink in white color (1307), 1x bathroom sink drain in brushed nickel color (20324), 1x bathroom sink faucet in brushed nickel color (28736).