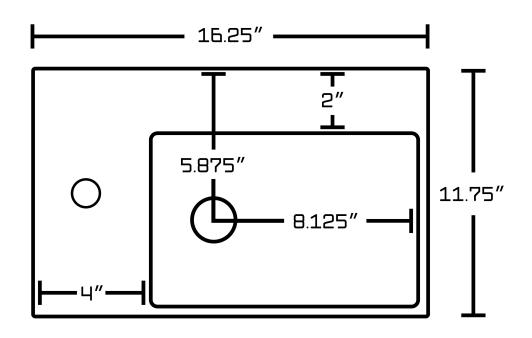

## Feature(s):

- This product is a bundle (set of multiple products).
- This bathroom vessel sink set features a rectangle shape with a transitional style.
- This product is made for wall mount installation.
- DIY installation instructions are included in the box.
- This bathroom vessel sink set is designed for a 1 hole faucet and the faucet drilling location is on the left.
- This bathroom vessel sink set features 1 sink.
- This bathroom vessel sink set is made with ceramic.
- The primary color of this product is white and it comes with brushed nickel hardware.
- Smooth non-porous surface; prevents from discoloration and fading.
- Double fired and glazed for durability and stain resistance.
- 1.75-in. standard USA-Canada drain opening.
- Constructed with lead-free brass, ensuring strength and durability.
- Solid bulky brass feel (not cheap and light).
- 16.25-in. Width (left to right).
- 11.75-in. Depth (back to front).
- 4.5-in. Height (top to bottom).
- All dimensions are nominal.
- This product can usually be shipped out in 1 day.
- Quality control approved in Canada.
- Each box on your order is physically opened-up and inspected to make sure only the highest quality product is shipped.
- We take and store photos of every single quality audit of every single order we ship.
- You can see them when you track your order on our website.
- THIS PRODUCT INCLUDE(S): 1x bathroom vessel sink in white color (1307), 1x bathroom sink drain in brushed nickel color (20324), 1x bathroom sink faucet in brushed nickel color (28736).