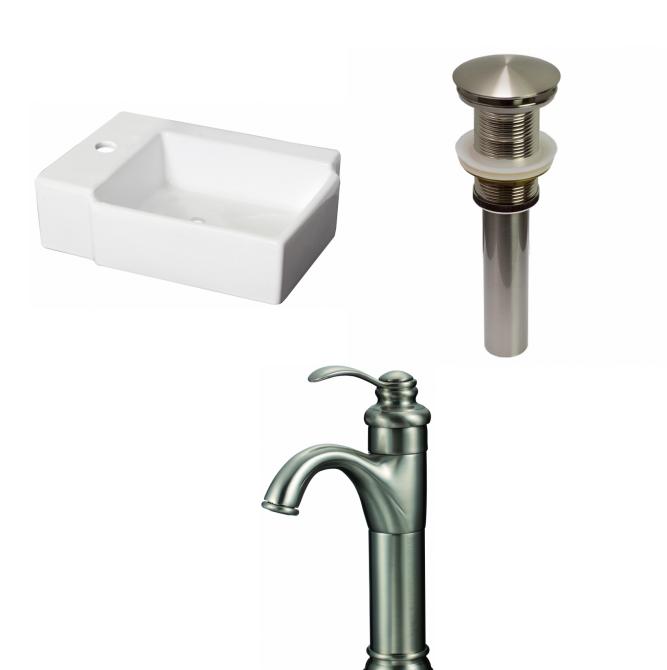

| QTY | Product ID | Series | Product Type         | Description                                                                | Color          | Stock* | Expected Stock* Expected Stock ETA* |
|-----|------------|--------|----------------------|----------------------------------------------------------------------------|----------------|--------|-------------------------------------|
| 1   | 1307       | N/A    | Bathroom Vessel Sink | 16.25-in. W Wall Mount White Bathroom Vessel Sink For 1 Hole Left Drilling | White          | 15     | 0                                   |
| 1   | 20324      | N/A    | Bathroom Sink Drain  | 2.6-in. W Stainless Steel Bathroom Sink Drain In Brushed Nickel            | Brushed Nickel | 90     |                                     |
| 1   | 28736      | N/A    | Bathroom Sink Faucet | 1 Hole CUPC Approved Lead Free Brass Faucet In Brushed Nickel Color        | Brushed Nickel | 1      | 0                                   |

<sup>\*</sup>Estimated as of 21 Jan 2022 2:42 PM.

Quality control approved in Canada. Each box on your order is physically opened-up and inspected to make sure only the highest quality product is shipped. We take and store photos of every single quality audit of every single order we ship. You can see them when you track your order on our website. This product is a group of multiple products. It features a rectangle shape. This bathroom vessel sink set is designed to be installed as a wall mount bathroom vessel sink set. It is constructed with ceramic. This bathroom vessel sink set comes with a enamel glaze finish in White color. It is designed for a 1 hole faucet.

## Feature(s):

- This product is a bundle (set of multiple products).
- This bathroom vessel sink set features a rectangle shape with a transitional style.
- This product is made for wall mount installation.
- DIY installation instructions are included in the box.
- This bathroom vessel sink set is designed for a 1 hole faucet and the faucet drilling location is on the left.
- This bathroom vessel sink set features 1 sink.
- This bathroom vessel sink set is made with ceramic.
- The primary color of this product is white and it comes with brushed nickel hardware.
- Smooth non-porous surface; prevents from discoloration and fading.
- Double fired and glazed for durability and stain resistance.
- 1.75-in. standard USA-Canada drain opening.
- Constructed with lead-free brass, ensuring strength and durability.
- Solid bulky brass feel (not cheap and light).
- 16.25-in. Width (left to right).
- 11.75-in. Depth (back to front).
- 4.5-in. Height (top to bottom).
- All dimensions are nominal.
- This product can usually be shipped out in 1 day.
- Quality control approved in Canada.
- Each box on your order is physically opened-up and inspected to make sure only the highest quality product is shipped.
- We take and store photos of every single quality audit of every single order we ship.
- You can see them when you track your order on our website.
- THIS PRODUCT INCLUDE(S): 1x bathroom vessel sink in white color (1307), 1x bathroom sink drain in brushed nickel color (20324), 1x bathroom sink faucet in brushed nickel color (28736).