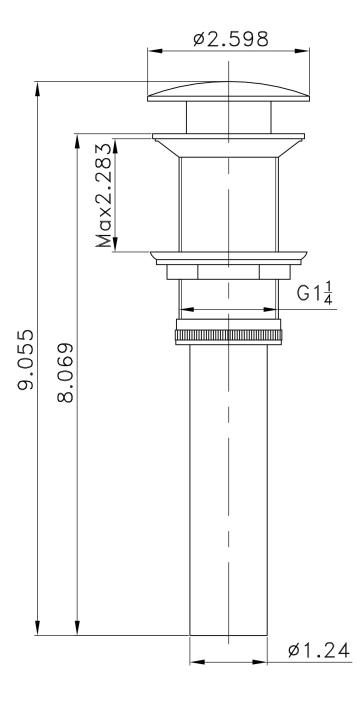

## Feature(s):

- This product is a bundle (set of multiple products).
- This bathroom vessel sink set features a rectangle shape with a transitional style.
- This product is made for wall mount installation.
- DIY installation instructions are included in the box.
- This bathroom vessel sink set is designed for a 1 hole faucet and the faucet drilling location is on the left.
- This bathroom vessel sink set features 1 sink.
- This bathroom vessel sink set is made with ceramic.
- The primary color of this product is white and it comes with brushed nickel hardware.
- Smooth non-porous surface; prevents from discoloration and fading.
- Double fired and glazed for durability and stain resistance.
- 1.75-in. standard USA-Canada drain opening.
- Constructed with lead-free brass, ensuring strength and durability.
- Solid bulky brass feel (not cheap and light).
- 16.25-in. Width (left to right).
- 11.75-in. Depth (back to front).
- 4.5-in. Height (top to bottom).
- All dimensions are nominal.
- This product can usually be shipped out in 1 day.
- Quality control approved in Canada.
- Each box on your order is physically opened-up and inspected to make sure only the highest quality product is shipped.
- We take and store photos of every single quality audit of every single order we ship.
- You can see them when you track your order on our website.
- THIS PRODUCT INCLUDE(S): 1x bathroom vessel sink in white color (1307), 1x bathroom sink drain in brushed nickel color (20324), 1x bathroom sink faucet in brushed nickel color (28736).