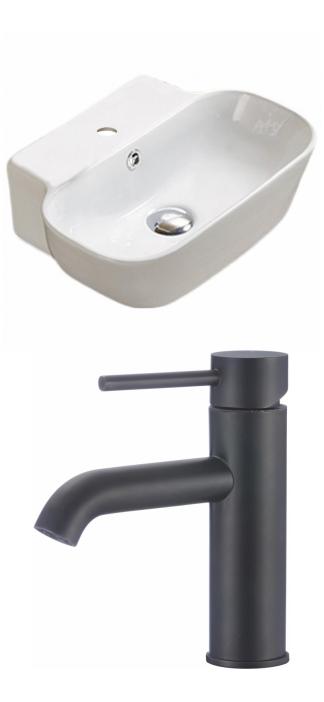

\*Estimated as of 21 Jan 2022 2:34 PM.

Quality control approved in Canada. Each box on your order is physically opened-up and inspected to make sure only the highest quality product is shipped. We take and store photos of every single quality audit of every single order we ship. You can see them when you track your order on our website. This product is a group of multiple products. It features a rectangle shape. This bathroom vessel sink set is designed to be installed as a wall mount bathroom vessel sink set. It is constructed with ceramic. This bathroom vessel sink set comes with a enamel glaze finish in White color. It is designed for a 1 hole faucet.

## Feature(s):

- This product is a bundle (set of multiple products).
- This bathroom vessel sink set features a rectangle shape with a traditional style.
- This product is made for wall mount installation.
- DIY installation instructions are included in the box.
- This bathroom vessel sink set is designed for a 1 hole faucet and the faucet drilling location is on the center.
- Comes with an overflow for safety.
- This bathroom vessel sink set features 1 sink.
- This bathroom vessel sink set is made with ceramic.
- The primary color of this product is white and it comes with black hardware.
- Smooth non-porous surface; prevents from discoloration and fading.
- Double fired and glazed for durability and stain resistance.
- 1.75-in. standard USA-Canada drain opening.
- 16.34-in. Width (left to right).
- 12.2-in. Depth (back to front).
- 5.31-in. Height (top to bottom).
- All dimensions are nominal.
- This product can usually be shipped out in 1 day.
- Quality control approved in Canada.
- Each box on your order is physically opened-up and inspected to make sure only the highest quality product is shipped.
- We take and store photos of every single quality audit of every single order we ship.
- You can see them when you track your order on our website.
- THIS PRODUCT INCLUDE(S): 1x bathroom vessel sink in white color (28519), 1x bathroom sink faucet in black color (28790).