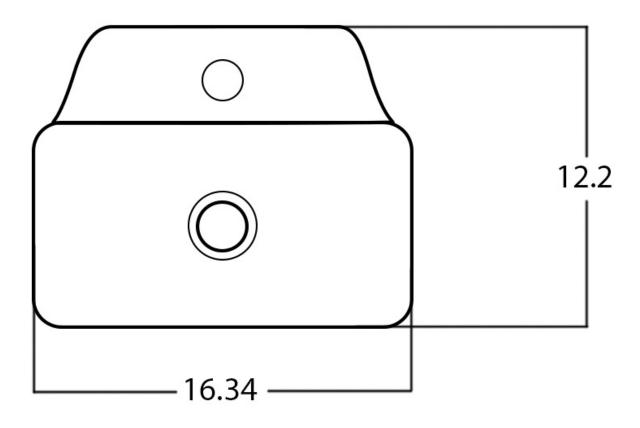

## Feature(s):

- This product is a bundle (set of multiple products).
- This bathroom vessel sink set features a rectangle shape with a traditional style.
- This product is made for wall mount installation.
- DIY installation instructions are included in the box.
- This bathroom vessel sink set is designed for a 1 hole faucet and the faucet drilling location is on the center.
- Comes with an overflow for safety.
- This bathroom vessel sink set features 1 sink.
- This bathroom vessel sink set is made with ceramic.
- The primary color of this product is white and it comes with black hardware.
- Smooth non-porous surface; prevents from discoloration and fading.
- Double fired and glazed for durability and stain resistance.
- 1.75-in. standard USA-Canada drain opening.
- 16.34-in. Width (left to right).
- 12.2-in. Depth (back to front).
- 5.31-in. Height (top to bottom).
- All dimensions are nominal.
- This product can usually be shipped out in 1 day.
- Quality control approved in Canada.
- Each box on your order is physically opened-up and inspected to make sure only the highest quality product is shipped.
- We take and store photos of every single quality audit of every single order we ship.
- You can see them when you track your order on our website.
- THIS PRODUCT INCLUDE(S): 1x bathroom vessel sink in white color (28519), 1x bathroom sink faucet in black color (28790).