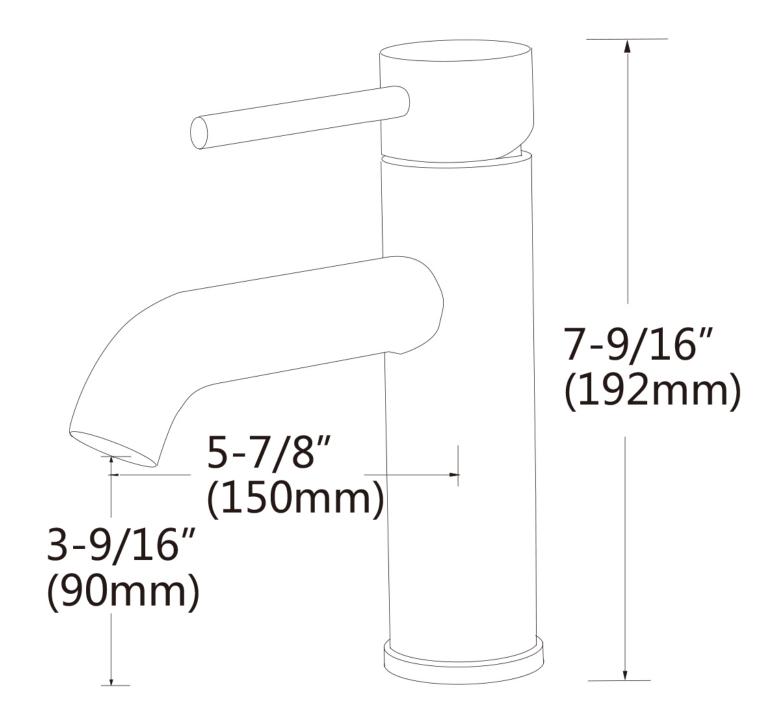

| <br>QTY | Product ID | Series | Product Type         | Description                                                                  | Color | Stock* | Expected Stock* | Expected Stock ETA* |
|---------|------------|--------|----------------------|------------------------------------------------------------------------------|-------|--------|-----------------|---------------------|
| 1       | 28519      | N/A    | Bathroom Vessel Sink | 16.34-in. W Wall Mount White Bathroom Vessel Sink For 1 Hole Center Drilling | White | 19     | 0               |                     |
|         |            |        |                      |                                                                              |       |        |                 |                     |
| 1       | 28790      | N/A    | Bathroom Sink Faucet | 1 Hole CUPC Approved Lead Free Brass Faucet In Black Color                   | Black | 32     | 0               |                     |
|         |            |        |                      |                                                                              |       |        |                 |                     |