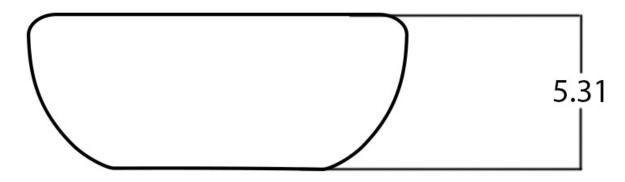

## Feature(s):

- This product is a bundle (set of multiple products).
- This bathroom vessel sink set features a rectangle shape with a traditional style.
- This product is made for wall mount installation.
- DIY installation instructions are included in the box.
- This bathroom vessel sink set is designed for a 1 hole faucet and the faucet drilling location is on the center.
- Comes with an overflow for safety.
- This bathroom vessel sink set features 1 sink.
- This bathroom vessel sink set is made with ceramic.
- The primary color of this product is white and it comes with black hardware.
- Smooth non-porous surface; prevents from discoloration and fading.
- Double fired and glazed for durability and stain resistance.
- 1.75-in. standard USA-Canada drain opening.
- 16.34-in. Width (left to right).
- 12.2-in. Depth (back to front).
- 5.31-in. Height (top to bottom).
- All dimensions are nominal.
- This product can usually be shipped out in 1 day.
- Quality control approved in Canada.
- Each box on your order is physically opened-up and inspected to make sure only the highest quality product is shipped.
- We take and store photos of every single quality audit of every single order we ship.
- You can see them when you track your order on our website.
- THIS PRODUCT INCLUDE(S): 1x bathroom vessel sink in white color (28519), 1x bathroom sink faucet in black color (28790).