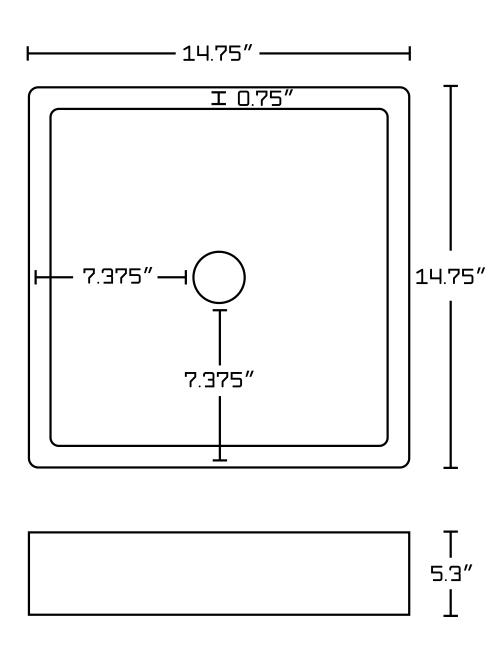

## Feature(s):

- THIS PRODUCT INCLUDE(S): 1x bathroom vessel sink in white color (150), 1x bathroom sink faucet in chrome color (1780), 1x bathroom sink drain in chrome color (33593).
- This product is a bundle (set of multiple products).
- This bathroom vessel sink set features a square shape with a transitional style.
- This product is made for above counter installation.
- DIY installation instructions are included in the box.
- This bathroom vessel sink set is designed for a deck mount faucet and the faucet drilling location is on the deck mount.
- This bathroom vessel sink set features 1 sink.
- This bathroom vessel sink set is made with ceramic.
- The primary color of this product is white and it comes with chrome hardware.
- Smooth non-porous surface; prevents from discoloration and fading.
- Double fired and glazed for durability and stain resistance.
- 1.75-in. standard USA-Canada drain opening.
- Constructed with lead-free brass, ensuring strength and durability.
- Solid bulky brass feel (not cheap and light).
- 14.75-in. Width (left to right).
- 14.75-in. Depth (back to front).
- 5.3-in. Height (top to bottom).
- All dimensions are nominal.
- This product can usually be shipped out in 1 day.
- Quality control approved in Canada.
- Each box on your order is physically opened-up and inspected to make sure only the highest quality product is shipped.
- We take and store photos of every single quality audit of every single order we ship.
- You can see them when you track your order on our website.