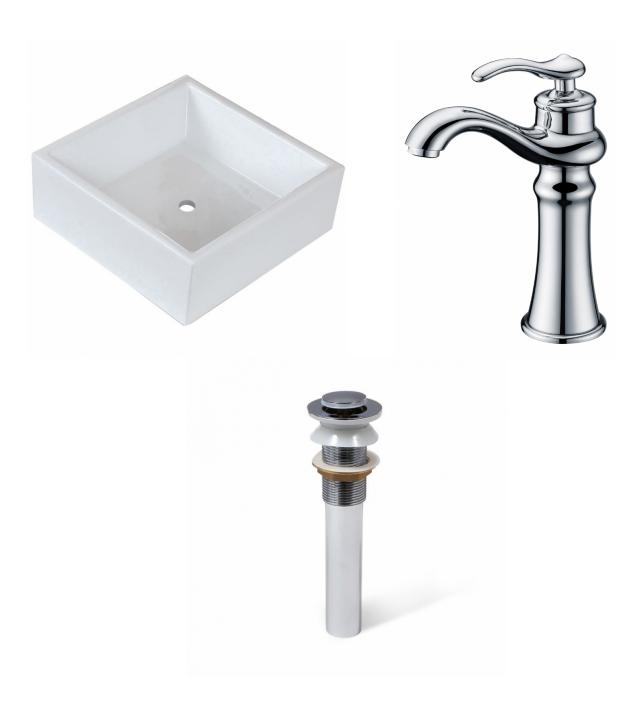

## Feature(s):

- THIS PRODUCT INCLUDE(S): 1x bathroom vessel sink in white color (150), 1x bathroom sink faucet in chrome color (1780), 1x bathroom sink drain in chrome color (33593).
- This product is a bundle (set of multiple products).
- This bathroom vessel sink set features a square shape with a transitional style.
- This product is made for above counter installation.
- DIY installation instructions are included in the box.
- This bathroom vessel sink set is designed for a deck mount faucet and the faucet drilling location is on the deck mount.
- This bathroom vessel sink set features 1 sink.
- This bathroom vessel sink set is made with ceramic.
- The primary color of this product is white and it comes with chrome hardware.
- Smooth non-porous surface; prevents from discoloration and fading.
- Double fired and glazed for durability and stain resistance.
- 1.75-in. standard USA-Canada drain opening.
- Constructed with lead-free brass, ensuring strength and durability.
- Solid bulky brass feel (not cheap and light).
- 14.75-in. Width (left to right).
- 14.75-in. Depth (back to front).
- 5.3-in. Height (top to bottom).
- All dimensions are nominal.
- This product can usually be shipped out in 1 day.
- Quality control approved in Canada.
- Each box on your order is physically opened-up and inspected to make sure only the highest quality product is shipped.
- We take and store photos of every single quality audit of every single order we ship.
- You can see them when you track your order on our website.

| Product ID:               | 33593                    |
|---------------------------|--------------------------|
| Product Type:             | Bathroom Vessel Sink Set |
| Shape:                    | Square                   |
| Install Type:             | Above Counter            |
| Faucet Drilling:          | Deck Mount               |
| Faucet Drilling Location: | Deck Mount               |
| Overflow:                 | No                       |
| Num Of Sinks:             | 1                        |
| Includes Faucets:         | Yes                      |
| Includes Drains:          | Yes                      |
| Width Group:              | 10-in 19-in.             |
| Material:                 | Ceramic                  |
| Style:                    | Transitional             |
| Finish:                   | Enamel Glaze             |
| Hardware Color:           | Chrome                   |
| Color:                    | White                    |
| Recommended Ship Method:  | SP                       |