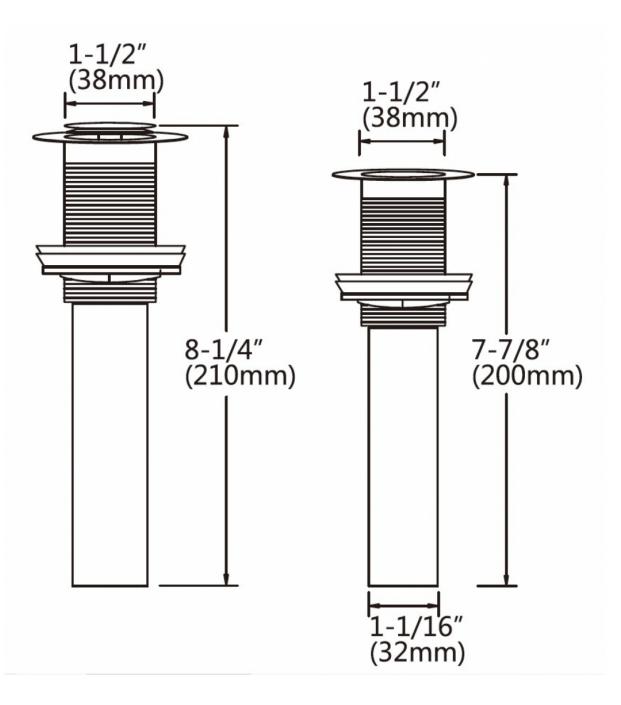

## Feature(s):

- THIS PRODUCT INCLUDE(S): 1x bathroom vessel sink in white color (150), 1x bathroom sink faucet in chrome color (1780), 1x bathroom sink drain in chrome color (33593).
- This product is a bundle (set of multiple products).
- This bathroom vessel sink set features a square shape with a transitional style.
- This product is made for above counter installation.
- DIY installation instructions are included in the box.
- This bathroom vessel sink set is designed for a deck mount faucet and the faucet drilling location is on the deck mount.
- This bathroom vessel sink set features 1 sink.
- This bathroom vessel sink set is made with ceramic.
- The primary color of this product is white and it comes with chrome hardware.
- Smooth non-porous surface; prevents from discoloration and fading.
- Double fired and glazed for durability and stain resistance.
- 1.75-in. standard USA-Canada drain opening.
- Constructed with lead-free brass, ensuring strength and durability.
- Solid bulky brass feel (not cheap and light).
- 14.75-in. Width (left to right).
- 14.75-in. Depth (back to front).
- 5.3-in. Height (top to bottom).
- All dimensions are nominal.
- This product can usually be shipped out in 1 day.
- Quality control approved in Canada.
- Each box on your order is physically opened-up and inspected to make sure only the highest quality product is shipped.
- We take and store photos of every single quality audit of every single order we ship.
- You can see them when you track your order on our website.