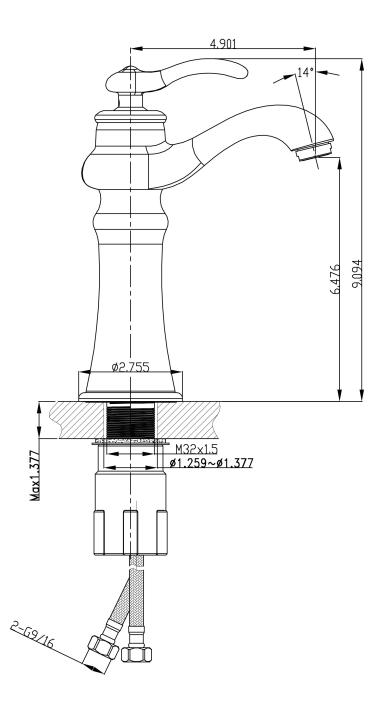

## Feature(s):

- THIS PRODUCT INCLUDE(S): 1x bathroom vessel sink in white color (150), 1x bathroom sink faucet in chrome color (1780), 1x bathroom sink drain in chrome color (33593).
- This product is a bundle (set of multiple products).
- This bathroom vessel sink set features a square shape with a transitional style.
- This product is made for above counter installation.
- DIY installation instructions are included in the box.
- This bathroom vessel sink set is designed for a deck mount faucet and the faucet drilling location is on the deck mount.
- This bathroom vessel sink set features 1 sink.
- This bathroom vessel sink set is made with ceramic.
- The primary color of this product is white and it comes with chrome hardware.
- Smooth non-porous surface; prevents from discoloration and fading.
- Double fired and glazed for durability and stain resistance.
- 1.75-in. standard USA-Canada drain opening.
- Constructed with lead-free brass, ensuring strength and durability.
- Solid bulky brass feel (not cheap and light).
- 14.75-in. Width (left to right).
- 14.75-in. Depth (back to front).
- 5.3-in. Height (top to bottom).
- All dimensions are nominal.
- This product can usually be shipped out in 1 day.
- Quality control approved in Canada.
- Each box on your order is physically opened-up and inspected to make sure only the highest quality product is shipped.
- We take and store photos of every single quality audit of every single order we ship.
- You can see them when you track your order on our website.