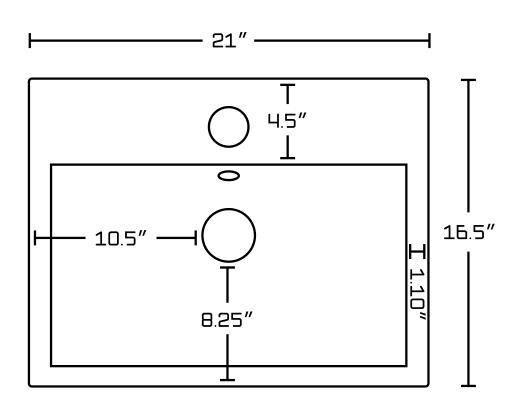

## Feature(s):

- THIS PRODUCT INCLUDE(S): 1x bathroom vessel sink in white color (133), 1x bathroom sink faucet in chrome color (16748), 1x bathroom sink drain in chrome color (33592).
- This product is a bundle (set of multiple products).
- This bathroom vessel sink set features a rectangle shape with a transitional style.
- This product is made for above counter installation.
- DIY installation instructions are included in the box.
- This bathroom vessel sink set is designed for a 1 hole faucet and the faucet drilling location is on the center.
- Comes with an overflow for safety.
- This bathroom vessel sink set features 1 sink.
- This bathroom vessel sink set is made with ceramic.
- The primary color of this product is white and it comes with chrome hardware.
- Smooth non-porous surface; prevents from discoloration and fading.
- Double fired and glazed for durability and stain resistance.
- 1.75-in. standard USA-Canada drain opening.
- Constructed with lead-free brass, ensuring strength and durability.
- Solid bulky brass feel (not cheap and light).
- 21-in. Width (left to right).
- 16.5-in. Depth (back to front).
- 6-in. Height (top to bottom).
- All dimensions are nominal.
- This product can usually be shipped out in 1 day.
- Quality control approved in Canada.
- Each box on your order is physically opened-up and inspected to make sure only the highest quality product is shipped.
- We take and store photos of every single quality audit of every single order we ship.
- You can see them when you track your order on our website.