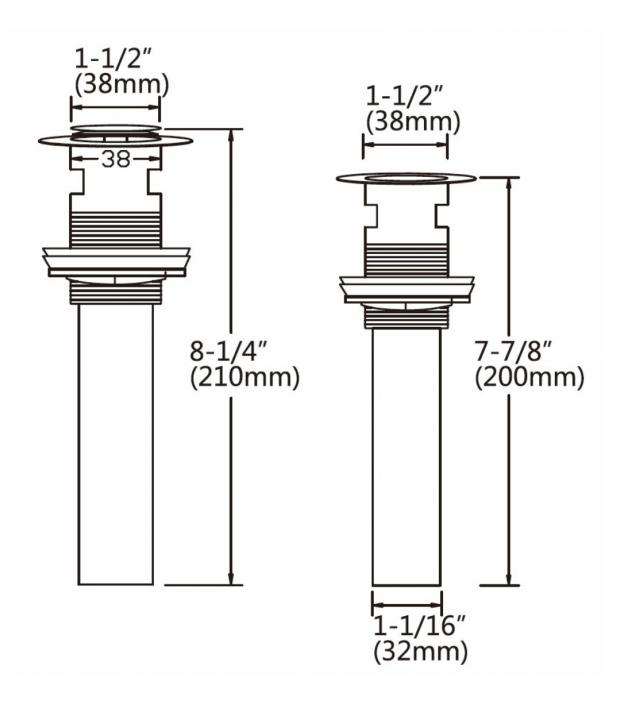

## Feature(s):

- THIS PRODUCT INCLUDE(S): 1x bathroom vessel sink in white color (133), 1x bathroom sink faucet in chrome color (16748), 1x bathroom sink drain in chrome color (33592).
- This product is a bundle (set of multiple products).
- This bathroom vessel sink set features a rectangle shape with a transitional style.
- This product is made for above counter installation.
- DIY installation instructions are included in the box.
- This bathroom vessel sink set is designed for a 1 hole faucet and the faucet drilling location is on the center.
- Comes with an overflow for safety.
- This bathroom vessel sink set features 1 sink.
- This bathroom vessel sink set is made with ceramic.
- The primary color of this product is white and it comes with chrome hardware.
- Smooth non-porous surface; prevents from discoloration and fading.
- Double fired and glazed for durability and stain resistance.
- 1.75-in. standard USA-Canada drain opening.
- Constructed with lead-free brass, ensuring strength and durability.
- Solid bulky brass feel (not cheap and light).
- 21-in. Width (left to right).
- 16.5-in. Depth (back to front).
- 6-in. Height (top to bottom).
- All dimensions are nominal.
- This product can usually be shipped out in 1 day.
- Quality control approved in Canada.
- Each box on your order is physically opened-up and inspected to make sure only the highest quality product is shipped.
- We take and store photos of every single quality audit of every single order we ship.
- You can see them when you track your order on our website.

|                           | 1                        |
|---------------------------|--------------------------|
| Product ID:               | 33592                    |
| Product Type:             | Bathroom Vessel Sink Set |
| Shape:                    | Rectangle                |
| Install Type:             | Above Counter            |
| Faucet Drilling:          | 1 Hole                   |
| Faucet Drilling Location: | Center                   |
| Overflow:                 | Yes                      |
| Num Of Sinks:             | 1                        |
| Includes Faucets:         | Yes                      |
| Includes Drains:          | Yes                      |
| Width Group:              | 20-in 29-in.             |
| Material:                 | Ceramic                  |
| Style:                    | Transitional             |
| Finish:                   | Enamel Glaze             |
| Hardware Color:           | Chrome                   |
| Color:                    | White                    |
| Recommended Ship Method:  | SP                       |