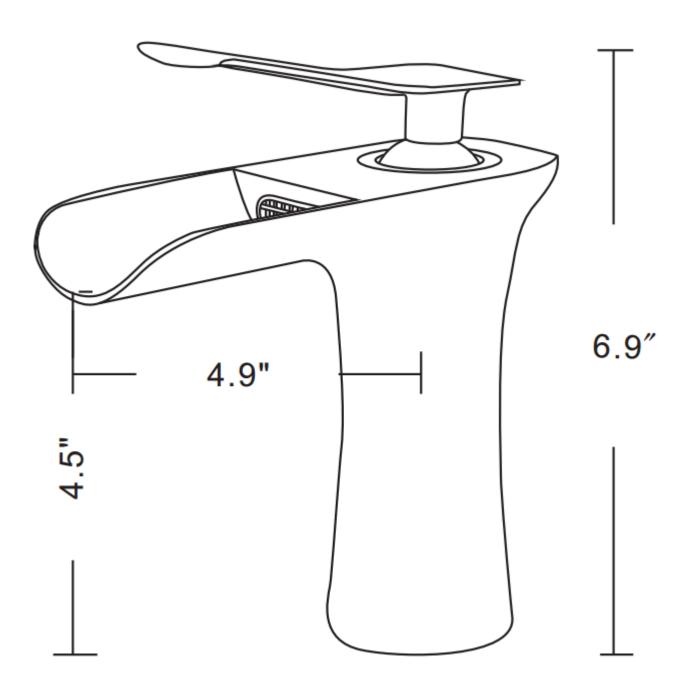

## Feature(s):

- THIS PRODUCT INCLUDE(S): 1x bathroom vessel sink in white color (133), 1x bathroom sink faucet in chrome color (16748), 1x bathroom sink drain in chrome color (33592).
- This product is a bundle (set of multiple products).
- This bathroom vessel sink set features a rectangle shape with a transitional style.
- This product is made for above counter installation.
- DIY installation instructions are included in the box.
- This bathroom vessel sink set is designed for a 1 hole faucet and the faucet drilling location is on the center.
- Comes with an overflow for safety.
- This bathroom vessel sink set features 1 sink.
- This bathroom vessel sink set is made with ceramic.
- The primary color of this product is white and it comes with chrome hardware.
- Smooth non-porous surface; prevents from discoloration and fading.
- Double fired and glazed for durability and stain resistance.
- 1.75-in. standard USA-Canada drain opening.
- Constructed with lead-free brass, ensuring strength and durability.
- Solid bulky brass feel (not cheap and light).
- 21-in. Width (left to right).
- 16.5-in. Depth (back to front).
- 6-in. Height (top to bottom).
- All dimensions are nominal.
- This product can usually be shipped out in 1 day.
- Quality control approved in Canada.
- Each box on your order is physically opened-up and inspected to make sure only the highest quality product is shipped.
- We take and store photos of every single quality audit of every single order we ship.
- You can see them when you track your order on our website.