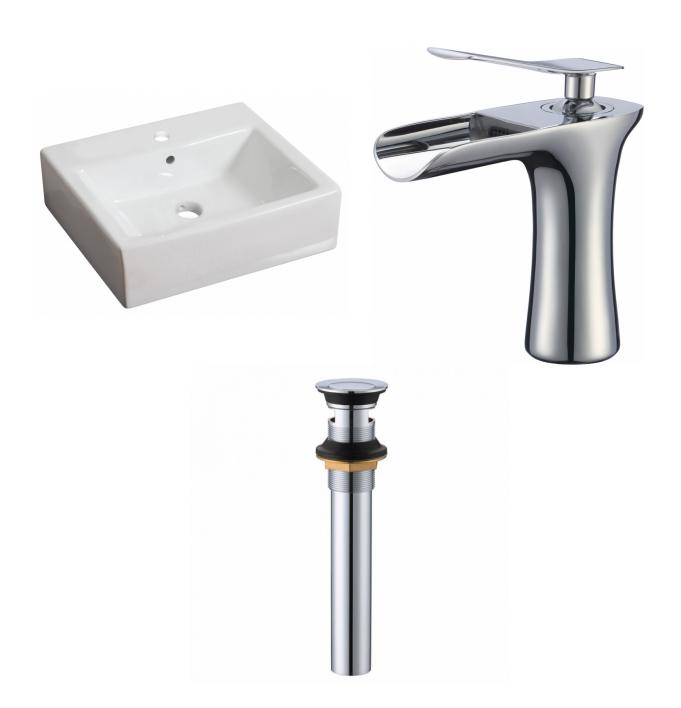

| QTY | Product ID | Series | Product Type         | Description                                                                  | Color  | Stock* | Expected Stock* | Expected Stock ETA* |
|-----|------------|--------|----------------------|------------------------------------------------------------------------------|--------|--------|-----------------|---------------------|
| 1   | 133        | N/A    | Bathroom Vessel Sink | 21-in. W Above Counter White Bathroom Vessel Sink For 1 Hole Center Drilling | White  | 33     | 0               |                     |
| 1   | 16748      | Walker | Bathroom Sink Faucet | 1 Hole CUPC Approved Lead Free Brass Faucet In Chrome Color                  | Chrome | 48     | 0               |                     |
| 1   | 33592      | N/A    | Bathroom Sink Drain  | 2.60-in. W Stainless Steel Bathroom Sink Drain With Overflow In Chrome       | Chrome | 49     | 0               |                     |

<sup>\*</sup>Estimated as of 21 Jan 2022 2:44 PM.

Quality control approved in Canada. Each box on your order is physically opened-up and inspected to make sure only the highest quality product is shipped. We take and store photos of every single quality audit of every single order we ship. You can see them when you track your order on our website. This product is a group of multiple products. It features a rectangle shape. This bathroom vessel sink set is designed to be installed as a above counter bathroom vessel sink set. It is constructed with ceramic. This bathroom vessel sink set comes with a enamel glaze finish in White color. It is designed for a 1 hole faucet.

## Feature(s):

- THIS PRODUCT INCLUDE(S): 1x bathroom vessel sink in white color (133), 1x bathroom sink faucet in chrome color (16748), 1x bathroom sink drain in chrome color (33592).
- This product is a bundle (set of multiple products).
- This bathroom vessel sink set features a rectangle shape with a transitional style.
- This product is made for above counter installation.
- DIY installation instructions are included in the box.
- This bathroom vessel sink set is designed for a 1 hole faucet and the faucet drilling location is on the center.
- Comes with an overflow for safety.
- This bathroom vessel sink set features 1 sink.
- This bathroom vessel sink set is made with ceramic.
- The primary color of this product is white and it comes with chrome hardware.
- Smooth non-porous surface; prevents from discoloration and fading.
- Double fired and glazed for durability and stain resistance.
- 1.75-in. standard USA-Canada drain opening.
- Constructed with lead-free brass, ensuring strength and durability.
- Solid bulky brass feel (not cheap and light).
- 21-in. Width (left to right).
- 16.5-in. Depth (back to front).
- 6-in. Height (top to bottom).
- All dimensions are nominal.
- This product can usually be shipped out in 1 day.
- Quality control approved in Canada.
- Each box on your order is physically opened-up and inspected to make sure only the highest quality product is shipped.
- We take and store photos of every single quality audit of every single order we ship.
- You can see them when you track your order on our website.