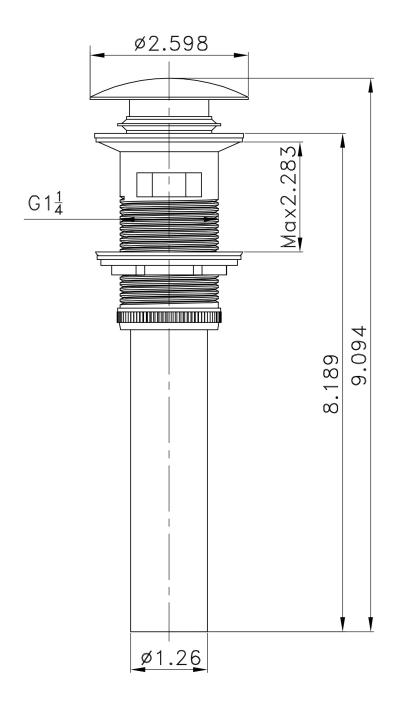

| QTY | Product ID | Series | Product Type         | Description                                                                      | Color          | Stock* | Expected Stock* | Expected Stock ETA* |
|-----|------------|--------|----------------------|----------------------------------------------------------------------------------|----------------|--------|-----------------|---------------------|
| 1   | 20320      | N/A    | Bathroom Sink Drain  | 2.6-in. W Stainless Steel Bathroom Sink Drain With Overflow In<br>Brushed Nickel | Brushed Nickel | 87     | 0               |                     |
| 1   | 28519      | N/A    | Bathroom Vessel Sink | 16.34-in. W Wall Mount White Bathroom Vessel Sink For 1 Hole Center<br>Drilling  | White          | 19     | 0               |                     |

## Feature(s):

- This product is a bundle (set of multiple products).
- This bathroom vessel sink set features a rectangle shape with a traditional style.
- This product is made for wall mount installation.
- DIY installation instructions are included in the box.
- This bathroom vessel sink set is designed for a 1 hole faucet and the faucet drilling location is on the center.
- Comes with an overflow for safety.
- This bathroom vessel sink set features 1 sink.
- This bathroom vessel sink set is made with ceramic.
- The primary color of this product is white and it comes with brushed nickel hardware.
- Constructed with lead-free brass, ensuring strength and durability.
- Solid bulky brass feel (not cheap and light).
- Smooth non-porous surface; prevents from discoloration and fading.
- Double fired and glazed for durability and stain resistance.
- 1.75-in. standard USA-Canada drain opening.
- 16.34-in. Width (left to right).
- 12.2-in. Depth (back to front).
- 5.31-in. Height (top to bottom).
- All dimensions are nominal.
- This product can usually be shipped out in 1 day.
- Quality control approved in Canada.
- Each box on your order is physically opened-up and inspected to make sure only the highest quality product is shipped.
- We take and store photos of every single quality audit of every single order we ship.
- You can see them when you track your order on our website.