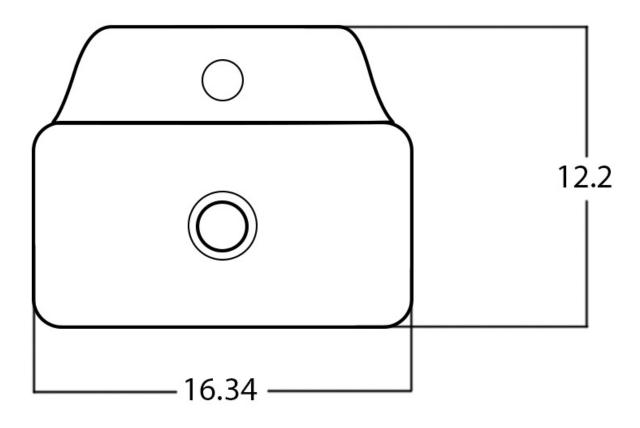

## Feature(s):

- This product is a bundle (set of multiple products).
- This bathroom vessel sink set features a rectangle shape with a traditional style.
- This product is made for wall mount installation.
- DIY installation instructions are included in the box.
- This bathroom vessel sink set is designed for a 1 hole faucet and the faucet drilling location is on the center.
- Comes with an overflow for safety.
- This bathroom vessel sink set features 1 sink.
- This bathroom vessel sink set is made with ceramic.
- The primary color of this product is white and it comes with brushed nickel hardware.
- Constructed with lead-free brass, ensuring strength and durability.
- Solid bulky brass feel (not cheap and light).
- Smooth non-porous surface; prevents from discoloration and fading.
- Double fired and glazed for durability and stain resistance.
- 1.75-in. standard USA-Canada drain opening.
- 16.34-in. Width (left to right).
- 12.2-in. Depth (back to front).
- 5.31-in. Height (top to bottom).
- All dimensions are nominal.
- This product can usually be shipped out in 1 day.
- Quality control approved in Canada.
- Each box on your order is physically opened-up and inspected to make sure only the highest quality product is shipped.
- We take and store photos of every single quality audit of every single order we ship.
- You can see them when you track your order on our website.