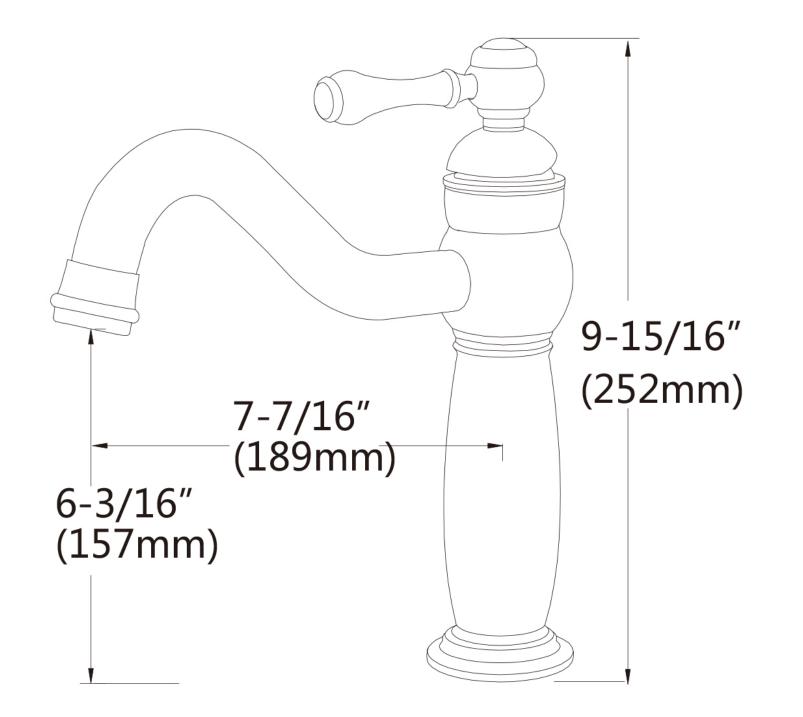

| 1 | 28761 | N/A | Bathroom Sink Faucet | 1 Hole CUPC Approved Lead Free Brass Faucet In Brushed Nickel Color | Brushed Nickel | 5 | 0 |  |
|---|-------|-----|----------------------|---------------------------------------------------------------------|----------------|---|---|--|
|   |       |     |                      |                                                                     |                |   |   |  |

• THIS PRODUCT INCLUDE(S): 1x bathroom sink drain in brushed nickel color (20320), 1x bathroom vessel sink in white color (28519), 1x bathroom sink faucet in brushed nickel color (28761).

| Product ID:               | 28761                    |
|---------------------------|--------------------------|
| Product Type:             | Bathroom Vessel Sink Set |
| Shape:                    | Rectangle                |
| Install Type:             | Wall Mount               |
| Faucet Drilling:          | 1 Hole                   |
| Faucet Drilling Location: | Center                   |
| Overflow:                 | Yes                      |
| Num Of Sinks:             | 1                        |
| Includes Faucets:         | Yes                      |
| Includes Drains:          | Yes                      |
| Width Group:              | 10-in 19-in.             |
| Material:                 | Ceramic                  |
| Style:                    | Traditional              |
| Finish:                   | Enamel Glaze             |
| Hardware Color:           | Brushed Nickel           |
| Color:                    | White                    |
| Recommended Ship Method:  | SP                       |