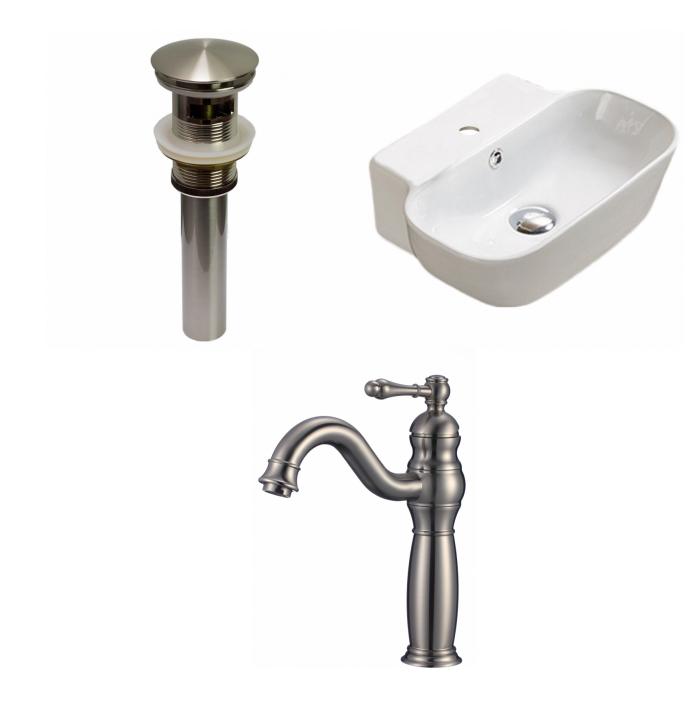

| QTY | Product ID | Series | Product Type         | Description                                                                      | Color          | Stock* | Expected Stock* | Expected Stock ETA* |
|-----|------------|--------|----------------------|----------------------------------------------------------------------------------|----------------|--------|-----------------|---------------------|
| 1   | 20320      | N/A    | Bathroom Sink Drain  | 2.6-in. W Stainless Steel Bathroom Sink Drain With Overflow In<br>Brushed Nickel | Brushed Nickel | 87     | 0               |                     |
| 1   | 28519      | N/A    | Bathroom Vessel Sink | 16.34-in. W Wall Mount White Bathroom Vessel Sink For 1 Hole Center<br>Drilling  | White          | 19     | 0               |                     |

| 1 | 28761 | N/A | Bathroom Sink Faucet | 1 Hole CUPC Approved Lead Free Brass Faucet In Brushed Nickel Color | Brushed Nickel | 5 | 0 |  |
|---|-------|-----|----------------------|---------------------------------------------------------------------|----------------|---|---|--|
|   |       |     |                      |                                                                     |                |   |   |  |

• THIS PRODUCT INCLUDE(S): 1x bathroom sink drain in brushed nickel color (20320), 1x bathroom vessel sink in white color (28519), 1x bathroom sink faucet in brushed nickel color (28761).

| Product ID:               | 28761                    |
|---------------------------|--------------------------|
| Product Type:             | Bathroom Vessel Sink Set |
| Shape:                    | Rectangle                |
| Install Type:             | Wall Mount               |
| Faucet Drilling:          | 1 Hole                   |
| Faucet Drilling Location: | Center                   |
| Overflow:                 | Yes                      |
| Num Of Sinks:             | 1                        |
| Includes Faucets:         | Yes                      |
| Includes Drains:          | Yes                      |
| Width Group:              | 10-in 19-in.             |
| Material:                 | Ceramic                  |
| Style:                    | Traditional              |
| Finish:                   | Enamel Glaze             |
| Hardware Color:           | Brushed Nickel           |
| Color:                    | White                    |
| Recommended Ship Method:  | SP                       |