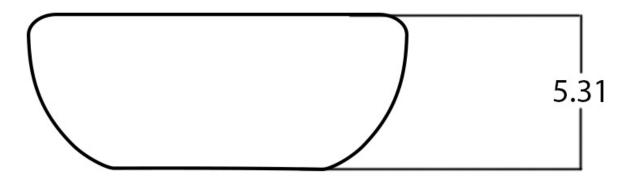

## Feature(s):

- This product is a bundle (set of multiple products).
- This bathroom vessel sink set features a rectangle shape with a traditional style.
- This product is made for wall mount installation.
- DIY installation instructions are included in the box.
- This bathroom vessel sink set is designed for a 1 hole faucet and the faucet drilling location is on the center.
- Comes with an overflow for safety.
- This bathroom vessel sink set features 1 sink.
- This bathroom vessel sink set is made with ceramic.
- The primary color of this product is white and it comes with brushed nickel hardware.
- Constructed with lead-free brass, ensuring strength and durability.
- Solid bulky brass feel (not cheap and light).
- Smooth non-porous surface; prevents from discoloration and fading.
- Double fired and glazed for durability and stain resistance.
- 1.75-in. standard USA-Canada drain opening.
- 16.34-in. Width (left to right).
- 12.2-in. Depth (back to front).
- 5.31-in. Height (top to bottom).
- All dimensions are nominal.
- This product can usually be shipped out in 1 day.
- Quality control approved in Canada.
- Each box on your order is physically opened-up and inspected to make sure only the highest quality product is shipped.
- We take and store photos of every single quality audit of every single order we ship.
- You can see them when you track your order on our website.