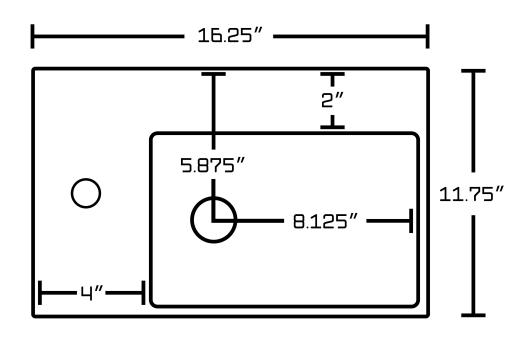

## Feature(s):

- This product is a bundle (set of multiple products).
- This bathroom vessel sink set features a rectangle shape with a transitional style.
- This product is made for wall mount installation.
- DIY installation instructions are included in the box.
- This bathroom vessel sink set is designed for a 1 hole faucet and the faucet drilling location is on the left.
- This bathroom vessel sink set features 1 sink.
- This bathroom vessel sink set is made with ceramic.
- The primary color of this product is white and it comes with brushed nickel hardware.
- Smooth non-porous surface; prevents from discoloration and fading.
- Double fired and glazed for durability and stain resistance.
- 1.75-in. standard USA-Canada drain opening.
- Constructed with lead-free brass, ensuring strength and durability.
- Solid bulky brass feel (not cheap and light).
- 16.25-in. Width (left to right).
- 11.75-in. Depth (back to front).
- 4.5-in. Height (top to bottom).
- All dimensions are nominal.
- This product can usually be shipped out in 1 day.
- Quality control approved in Canada.
- Each box on your order is physically opened-up and inspected to make sure only the highest quality product is shipped.
- We take and store photos of every single quality audit of every single order we ship.
- You can see them when you track your order on our website.
- THIS PRODUCT INCLUDE(S): 1x bathroom vessel sink in white color (1307), 1x bathroom sink drain in brushed nickel color (20324), 1x bathroom sink faucet in brushed nickel color (28761).