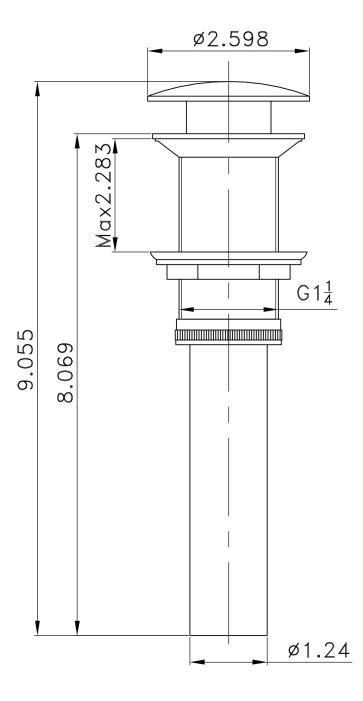

## Feature(s):

- This product is a bundle (set of multiple products).
- This bathroom vessel sink set features a rectangle shape with a transitional style.
- This product is made for wall mount installation.
- DIY installation instructions are included in the box.
- This bathroom vessel sink set is designed for a 1 hole faucet and the faucet drilling location is on the left.
- This bathroom vessel sink set features 1 sink.
- This bathroom vessel sink set is made with ceramic.
- The primary color of this product is white and it comes with brushed nickel hardware.
- Smooth non-porous surface; prevents from discoloration and fading.
- Double fired and glazed for durability and stain resistance.
- 1.75-in. standard USA-Canada drain opening.
- Constructed with lead-free brass, ensuring strength and durability.
- Solid bulky brass feel (not cheap and light).
- 16.25-in. Width (left to right).
- 11.75-in. Depth (back to front).
- 4.5-in. Height (top to bottom).
- All dimensions are nominal.
- This product can usually be shipped out in 1 day.
- Quality control approved in Canada.
- Each box on your order is physically opened-up and inspected to make sure only the highest quality product is shipped.
- We take and store photos of every single quality audit of every single order we ship.
- You can see them when you track your order on our website.
- THIS PRODUCT INCLUDE(S): 1x bathroom vessel sink in white color (1307), 1x bathroom sink drain in brushed nickel color (20324), 1x bathroom sink faucet in brushed nickel color (28761).

| Product ID:               | 28761                    |
|---------------------------|--------------------------|
| Product Type:             | Bathroom Vessel Sink Set |
| Shape:                    | Rectangle                |
| Install Type:             | Wall Mount               |
| Faucet Drilling:          | 1 Hole                   |
| Faucet Drilling Location: | Left                     |
| Overflow:                 | No                       |
| Num Of Sinks:             | 1                        |
| Includes Faucets:         | Yes                      |
| Includes Drains:          | Yes                      |
| Width Group:              | 10-in 19-in.             |
| Material:                 | Ceramic                  |
| Style:                    | Transitional             |
| Finish:                   | Enamel Glaze             |
| Hardware Color:           | Brushed Nickel           |
| Color:                    | White                    |
| Recommended Ship Method:  | SP                       |
|                           |                          |