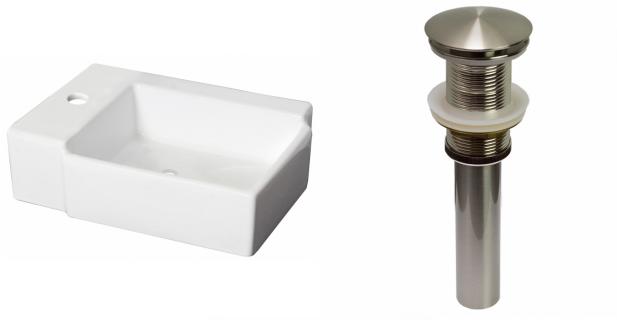

<sup>\*</sup>Estimated as of 21 Jan 2022 2:42 PM.

Quality control approved in Canada. Each box on your order is physically opened-up and inspected to make sure only the highest quality product is shipped. We take and store photos of every single quality audit of every single order we ship. You can see them when you track your order on our website. This product is a group of multiple products. It features a rectangle shape. This bathroom vessel sink set is designed to be installed as a wall mount bathroom vessel sink set. It is constructed with ceramic. This bathroom vessel sink set comes with a enamel glaze finish in White color. It is designed for a 1 hole faucet.

## Feature(s):

- This product is a bundle (set of multiple products).
- This bathroom vessel sink set features a rectangle shape with a transitional style.
- This product is made for wall mount installation.
- DIY installation instructions are included in the box.
- This bathroom vessel sink set is designed for a 1 hole faucet and the faucet drilling location is on the left.
- This bathroom vessel sink set features 1 sink.
- This bathroom vessel sink set is made with ceramic.
- The primary color of this product is white and it comes with brushed nickel hardware.
- Smooth non-porous surface; prevents from discoloration and fading.
- Double fired and glazed for durability and stain resistance.
- 1.75-in. standard USA-Canada drain opening.
- Constructed with lead-free brass, ensuring strength and durability.
- Solid bulky brass feel (not cheap and light).
- 16.25-in. Width (left to right).
- 11.75-in. Depth (back to front).
- 4.5-in. Height (top to bottom).
- All dimensions are nominal.
- This product can usually be shipped out in 1 day.
- Quality control approved in Canada.
- Each box on your order is physically opened-up and inspected to make sure only the highest quality product is shipped.
- We take and store photos of every single quality audit of every single order we ship.
- You can see them when you track your order on our website.
- THIS PRODUCT INCLUDE(S): 1x bathroom vessel sink in white color (1307), 1x bathroom sink drain in brushed nickel color (20324), 1x bathroom sink faucet in brushed nickel color (28761).