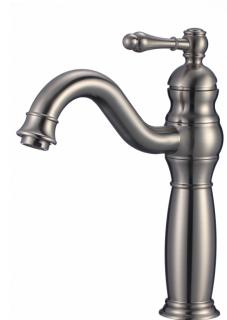

## Feature(s):

- This product is a bundle (set of multiple products).
- This bathroom vessel sink set features a rectangle shape with a transitional style.
- This product is made for wall mount installation.
- DIY installation instructions are included in the box.
- This bathroom vessel sink set is designed for a 1 hole faucet and the faucet drilling location is on the left.
- This bathroom vessel sink set features 1 sink.
- This bathroom vessel sink set is made with ceramic.
- The primary color of this product is white and it comes with brushed nickel hardware.
- Smooth non-porous surface; prevents from discoloration and fading.
- Double fired and glazed for durability and stain resistance.
- 1.75-in. standard USA-Canada drain opening.
- Constructed with lead-free brass, ensuring strength and durability.
- Solid bulky brass feel (not cheap and light).
- 16.25-in. Width (left to right).
- 11.75-in. Depth (back to front).
- 4.5-in. Height (top to bottom).
- All dimensions are nominal.
- This product can usually be shipped out in 1 day.
- Quality control approved in Canada.
- Each box on your order is physically opened-up and inspected to make sure only the highest quality product is shipped.
- We take and store photos of every single quality audit of every single order we ship.
- You can see them when you track your order on our website.
- THIS PRODUCT INCLUDE(S): 1x bathroom vessel sink in white color (1307), 1x bathroom sink drain in brushed nickel color (20324), 1x bathroom sink faucet in brushed nickel color (28761).