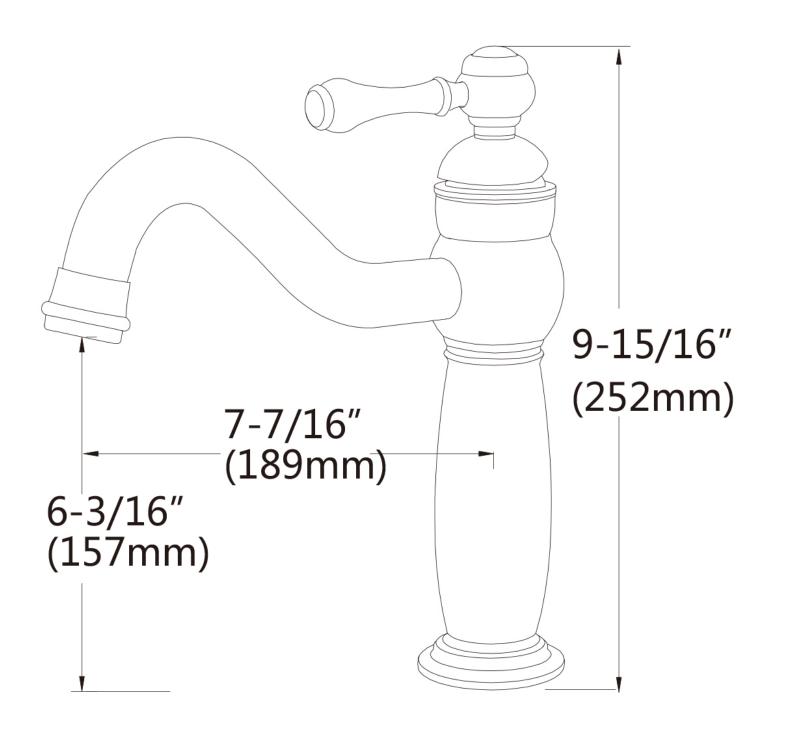

## Feature(s):

- This product is a bundle (set of multiple products).
- This bathroom vessel sink set features a rectangle shape with a transitional style.
- This product is made for wall mount installation.
- DIY installation instructions are included in the box.
- This bathroom vessel sink set is designed for a 1 hole faucet and the faucet drilling location is on the left.
- This bathroom vessel sink set features 1 sink.
- This bathroom vessel sink set is made with ceramic.
- The primary color of this product is white and it comes with brushed nickel hardware.
- Smooth non-porous surface; prevents from discoloration and fading.
- Double fired and glazed for durability and stain resistance.
- 1.75-in. standard USA-Canada drain opening.
- Constructed with lead-free brass, ensuring strength and durability.
- Solid bulky brass feel (not cheap and light).
- 16.25-in. Width (left to right).
- 11.75-in. Depth (back to front).
- 4.5-in. Height (top to bottom).
- All dimensions are nominal.
- This product can usually be shipped out in 1 day.
- Quality control approved in Canada.
- Each box on your order is physically opened-up and inspected to make sure only the highest quality product is shipped.
- We take and store photos of every single quality audit of every single order we ship.
- You can see them when you track your order on our website.
- THIS PRODUCT INCLUDE(S): 1x bathroom vessel sink in white color (1307), 1x bathroom sink drain in brushed nickel color (20324), 1x bathroom sink faucet in brushed nickel color (28761).

| Product ID:               | 28761                    |
|---------------------------|--------------------------|
| Product Type:             | Bathroom Vessel Sink Set |
| Shape:                    | Rectangle                |
| Install Type:             | Wall Mount               |
| Faucet Drilling:          | 1 Hole                   |
| Faucet Drilling Location: | Left                     |
| Overflow:                 | No                       |
| Num Of Sinks:             | 1                        |
| Includes Faucets:         | Yes                      |
| Includes Drains:          | Yes                      |
| Width Group:              | 10-in 19-in.             |
| Material:                 | Ceramic                  |
| Style:                    | Transitional             |
| Finish:                   | Enamel Glaze             |
| Hardware Color:           | Brushed Nickel           |
| Color:                    | White                    |
| Recommended Ship Method:  | SP                       |
|                           |                          |