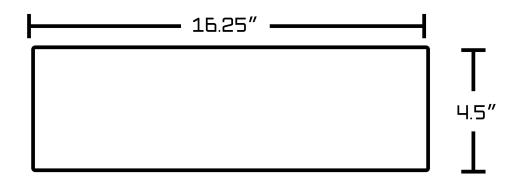

## Feature(s):

- This product is a bundle (set of multiple products).
- This bathroom vessel sink set features a rectangle shape with a transitional style.
- This product is made for wall mount installation.
- DIY installation instructions are included in the box.
- This bathroom vessel sink set is designed for a 1 hole faucet and the faucet drilling location is on the left.
- This bathroom vessel sink set features 1 sink.
- This bathroom vessel sink set is made with ceramic.
- The primary color of this product is white and it comes with brushed nickel hardware.
- Smooth non-porous surface; prevents from discoloration and fading.
- Double fired and glazed for durability and stain resistance.
- 1.75-in. standard USA-Canada drain opening.
- Constructed with lead-free brass, ensuring strength and durability.
- Solid bulky brass feel (not cheap and light).
- 16.25-in. Width (left to right).
- 11.75-in. Depth (back to front).
- 4.5-in. Height (top to bottom).
- All dimensions are nominal.
- This product can usually be shipped out in 1 day.
- Quality control approved in Canada.
- Each box on your order is physically opened-up and inspected to make sure only the highest quality product is shipped.
- We take and store photos of every single quality audit of every single order we ship.
- You can see them when you track your order on our website.
- THIS PRODUCT INCLUDE(S): 1x bathroom vessel sink in white color (1307), 1x bathroom sink drain in brushed nickel color (20324), 1x bathroom sink faucet in brushed nickel color (28761).