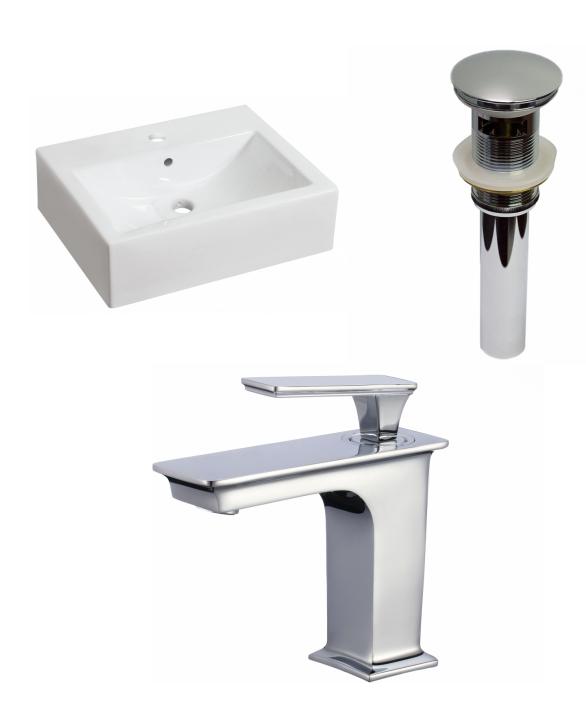

<sup>\*</sup>Estimated as of 21 Jan 2022 2:46 PM.

Quality control approved in Canada. Each box on your order is physically opened-up and inspected to make sure only the highest quality product is shipped. We take and store photos of every single quality audit of every single order we ship. You can see them when you track your order on our website. This product is a group of multiple products. It features a rectangle shape. This bathroom vessel sink set is designed to be installed as a above counter bathroom vessel sink set. It is constructed with ceramic. This bathroom vessel sink set comes with a enamel glaze finish in White color. It is designed for a 1 hole faucet.

## Feature(s):

- THIS PRODUCT INCLUDE(S): 1x bathroom vessel sink in white color (592), 1x bathroom sink drain in chrome color (1795), 1x bathroom sink faucet in chrome color (16750).
- This product is a bundle (set of multiple products).
- This bathroom vessel sink set features a rectangle shape with a transitional style.
- This product is made for above counter installation.
- DIY installation instructions are included in the box.
- This bathroom vessel sink set is designed for a 1 hole faucet and the faucet drilling location is on the center.
- Comes with an overflow for safety.
- This bathroom vessel sink set features 1 sink.
- This bathroom vessel sink set is made with ceramic.
- The primary color of this product is white and it comes with chrome hardware.
- Smooth non-porous surface; prevents from discoloration and fading.
- Double fired and glazed for durability and stain resistance.
- 1.75-in. standard USA-Canada drain opening.
- Constructed with lead-free brass, ensuring strength and durability.
- Solid bulky brass feel (not cheap and light).
- 20.25-in. Width (left to right).
- 16.25-in. Depth (back to front).
- 6-in. Height (top to bottom).
- All dimensions are nominal.
- This product can usually be shipped out in 1 day.
- Quality control approved in Canada.
- Each box on your order is physically opened-up and inspected to make sure only the highest quality product is shipped.
- We take and store photos of every single quality audit of every single order we ship.
- You can see them when you track your order on our website.