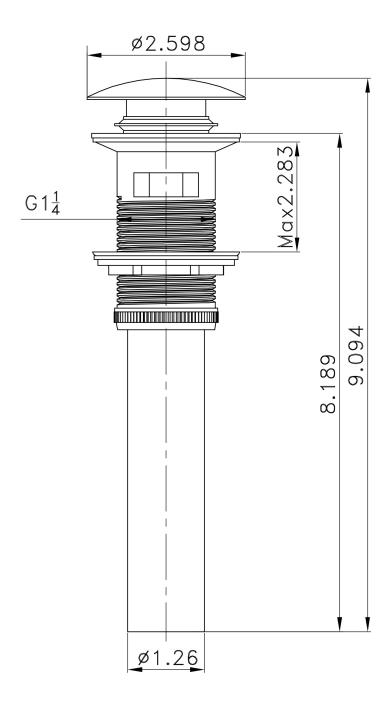

## Feature(s):

- THIS PRODUCT INCLUDE(S): 1x bathroom vessel sink in white color (592), 1x bathroom sink drain in chrome color (1795), 1x bathroom sink faucet in chrome color (16750).
- This product is a bundle (set of multiple products).
- This bathroom vessel sink set features a rectangle shape with a transitional style.
- This product is made for above counter installation.
- DIY installation instructions are included in the box.
- This bathroom vessel sink set is designed for a 1 hole faucet and the faucet drilling location is on the center.
- Comes with an overflow for safety.
- This bathroom vessel sink set features 1 sink.
- This bathroom vessel sink set is made with ceramic.
- The primary color of this product is white and it comes with chrome hardware.
- Smooth non-porous surface; prevents from discoloration and fading.
- Double fired and glazed for durability and stain resistance.
- 1.75-in. standard USA-Canada drain opening.
- Constructed with lead-free brass, ensuring strength and durability.
- Solid bulky brass feel (not cheap and light).
- 20.25-in. Width (left to right).
- 16.25-in. Depth (back to front).
- 6-in. Height (top to bottom).
- All dimensions are nominal.
- This product can usually be shipped out in 1 day.
- Quality control approved in Canada.
- Each box on your order is physically opened-up and inspected to make sure only the highest quality product is shipped.
- We take and store photos of every single quality audit of every single order we ship.
- You can see them when you track your order on our website.