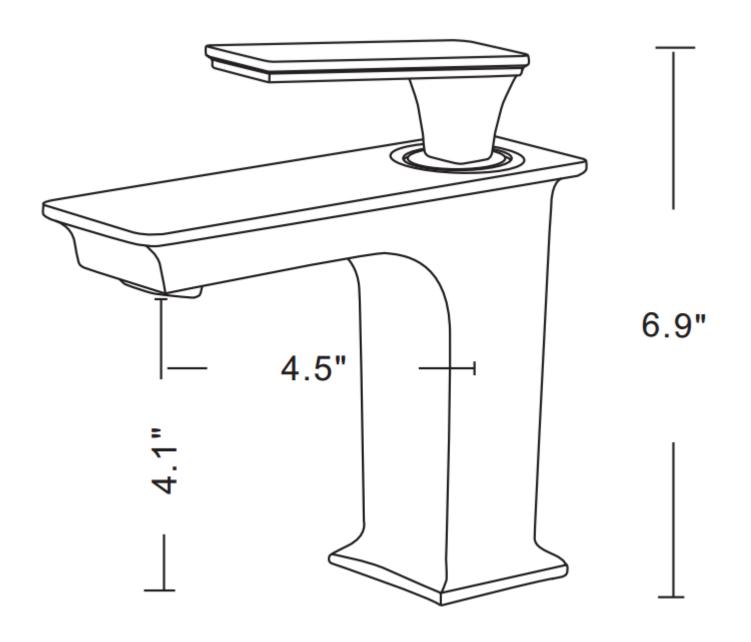

## Feature(s):

- THIS PRODUCT INCLUDE(S): 1x bathroom vessel sink in white color (592), 1x bathroom sink drain in chrome color (1795), 1x bathroom sink faucet in chrome color (16750).
- This product is a bundle (set of multiple products).
- This bathroom vessel sink set features a rectangle shape with a transitional style.
- This product is made for above counter installation.
- DIY installation instructions are included in the box.
- This bathroom vessel sink set is designed for a 1 hole faucet and the faucet drilling location is on the center.
- Comes with an overflow for safety.
- This bathroom vessel sink set features 1 sink.
- This bathroom vessel sink set is made with ceramic.
- The primary color of this product is white and it comes with chrome hardware.
- Smooth non-porous surface; prevents from discoloration and fading.
- Double fired and glazed for durability and stain resistance.
- 1.75-in. standard USA-Canada drain opening.
- Constructed with lead-free brass, ensuring strength and durability.
- Solid bulky brass feel (not cheap and light).
- 20.25-in. Width (left to right).
- 16.25-in. Depth (back to front).
- 6-in. Height (top to bottom).
- All dimensions are nominal.
- This product can usually be shipped out in 1 day.
- Quality control approved in Canada.
- Each box on your order is physically opened-up and inspected to make sure only the highest quality product is shipped.
- We take and store photos of every single quality audit of every single order we ship.
- You can see them when you track your order on our website.