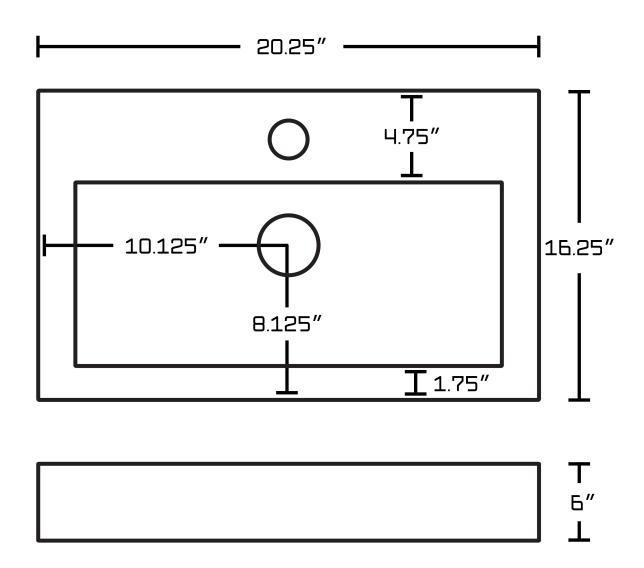

## Feature(s):

- THIS PRODUCT INCLUDE(S): 1x bathroom vessel sink in white color (592), 1x bathroom sink drain in chrome color (1795), 1x bathroom sink faucet in chrome color (16750).
- This product is a bundle (set of multiple products).
- This bathroom vessel sink set features a rectangle shape with a transitional style.
- This product is made for above counter installation.
- DIY installation instructions are included in the box.
- This bathroom vessel sink set is designed for a 1 hole faucet and the faucet drilling location is on the center.
- Comes with an overflow for safety.
- This bathroom vessel sink set features 1 sink.
- This bathroom vessel sink set is made with ceramic.
- The primary color of this product is white and it comes with chrome hardware.
- Smooth non-porous surface; prevents from discoloration and fading.
- Double fired and glazed for durability and stain resistance.
- 1.75-in. standard USA-Canada drain opening.
- Constructed with lead-free brass, ensuring strength and durability.
- Solid bulky brass feel (not cheap and light).
- 20.25-in. Width (left to right).
- 16.25-in. Depth (back to front).
- 6-in. Height (top to bottom).
- All dimensions are nominal.
- This product can usually be shipped out in 1 day.
- Quality control approved in Canada.
- Each box on your order is physically opened-up and inspected to make sure only the highest quality product is shipped.
- We take and store photos of every single quality audit of every single order we ship.
- You can see them when you track your order on our website.