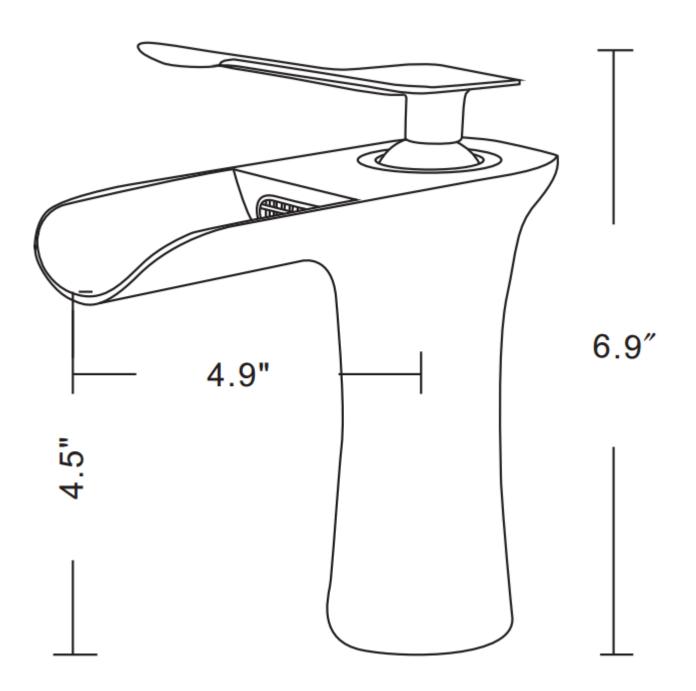

## Feature(s):

- THIS PRODUCT INCLUDE(S): 1x bathroom vessel sink in white color (688), 1x bathroom sink faucet in chrome color (16748), 1x bathroom sink drain in chrome color (33593).
- This product is a bundle (set of multiple products).
- This bathroom vessel sink set features a rectangle shape with a traditional style.
- This product is made for wall mount installation.
- DIY installation instructions are included in the box.
- This bathroom vessel sink set is designed for a 1 hole faucet and the faucet drilling location is on the center.
- This bathroom vessel sink set features 1 sink.
- This bathroom vessel sink set is made with ceramic.
- The primary color of this product is white and it comes with chrome hardware.
- Smooth non-porous surface; prevents from discoloration and fading.
- Double fired and glazed for durability and stain resistance.
- 1.75-in. standard USA-Canada drain opening.
- Constructed with lead-free brass, ensuring strength and durability.
- Solid bulky brass feel (not cheap and light).
- 23.5-in. Width (left to right).
- 17.25-in. Depth (back to front).
- 5-in. Height (top to bottom).
- All dimensions are nominal.
- This product can usually be shipped out in 1 day.
- Quality control approved in Canada.
- Each box on your order is physically opened-up and inspected to make sure only the highest quality product is shipped.
- We take and store photos of every single quality audit of every single order we ship.
- You can see them when you track your order on our website.