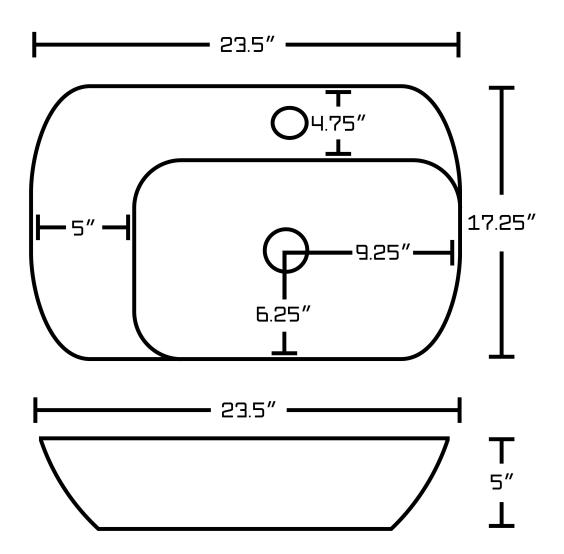

## Feature(s):

- THIS PRODUCT INCLUDE(S): 1x bathroom vessel sink in white color (688), 1x bathroom sink faucet in chrome color (16748), 1x bathroom sink drain in chrome color (33593).
- This product is a bundle (set of multiple products).
- This bathroom vessel sink set features a rectangle shape with a traditional style.
- This product is made for wall mount installation.
- DIY installation instructions are included in the box.
- This bathroom vessel sink set is designed for a 1 hole faucet and the faucet drilling location is on the center.
- This bathroom vessel sink set features 1 sink.
- This bathroom vessel sink set is made with ceramic.
- The primary color of this product is white and it comes with chrome hardware.
- Smooth non-porous surface; prevents from discoloration and fading.
- Double fired and glazed for durability and stain resistance.
- 1.75-in. standard USA-Canada drain opening.
- Constructed with lead-free brass, ensuring strength and durability.
- Solid bulky brass feel (not cheap and light).
- 23.5-in. Width (left to right).
- 17.25-in. Depth (back to front).
- 5-in. Height (top to bottom).
- All dimensions are nominal.
- This product can usually be shipped out in 1 day.
- Quality control approved in Canada.
- Each box on your order is physically opened-up and inspected to make sure only the highest quality product is shipped.
- We take and store photos of every single quality audit of every single order we ship.
- You can see them when you track your order on our website.