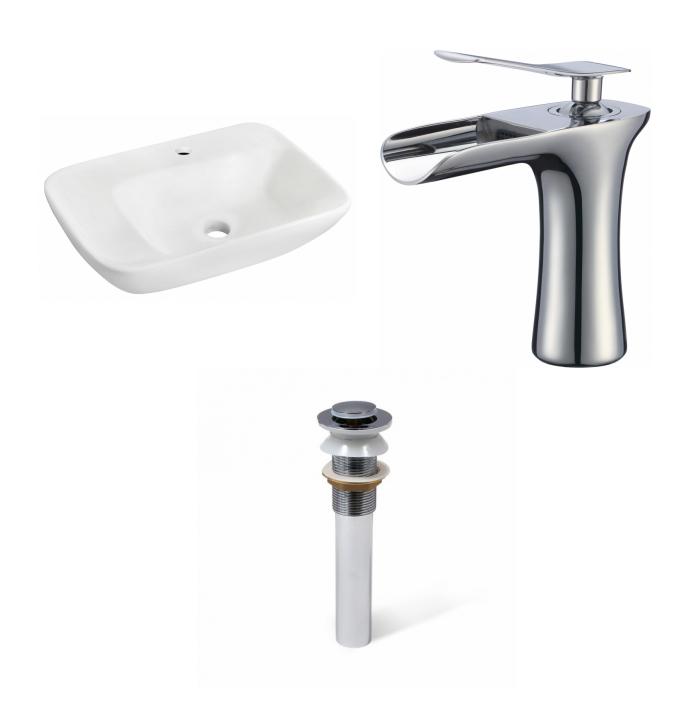

| QTY | Product ID | Series | Product Type         | Description                                                                 | Color  | Stock* | Expected Stock* | Expected Stock ETA* |
|-----|------------|--------|----------------------|-----------------------------------------------------------------------------|--------|--------|-----------------|---------------------|
| 1   | 688        | N/A    | Bathroom Vessel Sink | 23.5-in. W Wall Mount White Bathroom Vessel Sink For 1 Hole Center Drilling | White  | 14     | 0               |                     |
| 1   | 16748      | Walker | Bathroom Sink Faucet | 1 Hole CUPC Approved Lead Free Brass Faucet In Chrome Color                 | Chrome | 48     | 0               |                     |
| 1   | 33593      | N/A    | Bathroom Sink Drain  | 2.6-in. W Stainless Steel Bathroom Sink Drain In Chrome                     | Chrome | 46     | 0               |                     |

## Feature(s):

- THIS PRODUCT INCLUDE(S): 1x bathroom vessel sink in white color (688), 1x bathroom sink faucet in chrome color (16748), 1x bathroom sink drain in chrome color (33593).
- This product is a bundle (set of multiple products).
- This bathroom vessel sink set features a rectangle shape with a traditional style.
- This product is made for wall mount installation.
- DIY installation instructions are included in the box.
- This bathroom vessel sink set is designed for a 1 hole faucet and the faucet drilling location is on the center.
- This bathroom vessel sink set features 1 sink.
- This bathroom vessel sink set is made with ceramic.
- The primary color of this product is white and it comes with chrome hardware.
- Smooth non-porous surface; prevents from discoloration and fading.
- Double fired and glazed for durability and stain resistance.
- 1.75-in. standard USA-Canada drain opening.
- Constructed with lead-free brass, ensuring strength and durability.
- Solid bulky brass feel (not cheap and light).
- 23.5-in. Width (left to right).
- 17.25-in. Depth (back to front).
- 5-in. Height (top to bottom).
- All dimensions are nominal.
- This product can usually be shipped out in 1 day.
- Quality control approved in Canada.
- Each box on your order is physically opened-up and inspected to make sure only the highest quality product is shipped.
- We take and store photos of every single quality audit of every single order we ship.
- You can see them when you track your order on our website.